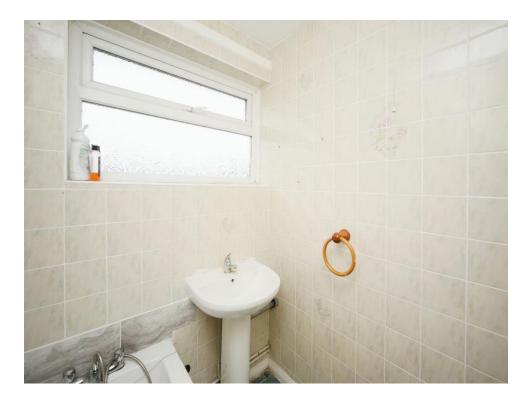

# Separate W.C

Low level flush w.c, a central heating radiator and a double glazed window to rear elevation.

## Bathroom

White panelled bath with shower over, mixer tap and wash hand basin, with double glazed window to rear elevations.