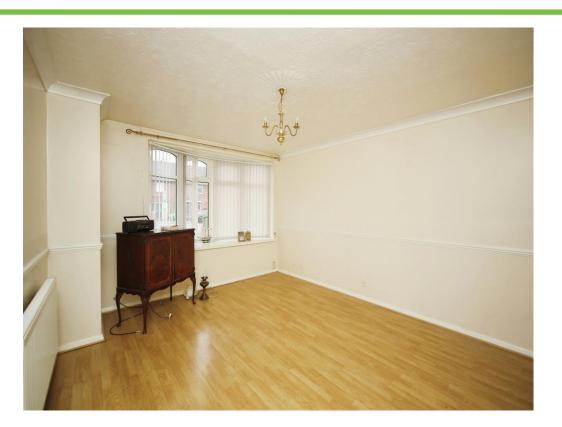

#### Lounge

12' 9" x 13' 9" max ( 3.89m x 4.19m max ) Laminate flooring, bay window to front elevation, a central heating radiator and a ceiling light point.