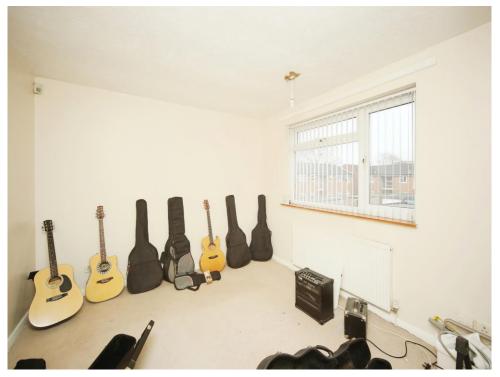

## **Bedroom Two**

10' 6" x 10' 4" ( 3.20m x 3.15m ) Double glazed window to rear elevation, central heating radiator, ceiling light point and storage cupboard.

### **Bedroom Three**

9' 2" x 8' 2" max ( 2.79m x 2.49m max ) Double glazed window to front elevation, a central heating radiator, cupboard and a ceiling light point.