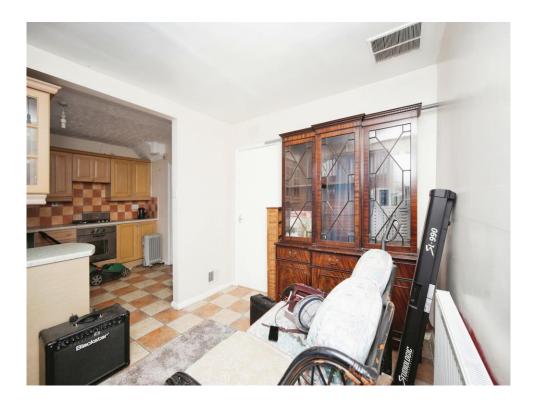

Dining area with central heating radiator, double glazed patio doors leading to rear garden and a door leading to:

#### Lounge

12' 9" x 13' 9" max ( 3.89m x 4.19m max ) Laminate flooring, bay window to front elevation, a central heating radiator and a ceiling light point.