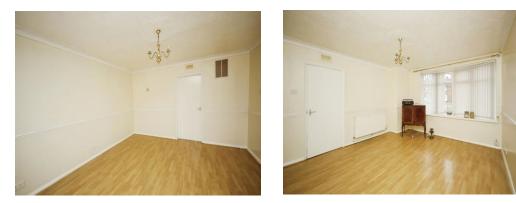

Dining area with central heating radiator, double glazed patio doors leading to rear garden and a door leading to:

#### Landing

Ceiling light point and doors leading to: