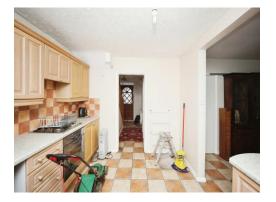

# **Kitchen/Diner**

18' 7" x 10' 3" ( 5.66m x 3.12m )

Fitted to comprise of a range of wall and base units incorporating a sink and drainer, double glazed window to rear elevation, gas hob and electric oven, plumbing for a washing machine, ceramic tiled floor and breakfast bar with glass cabinet over, double glazed door leading to rear garden.

Dining area with central heating radiator, double glazed patio doors leading to rear garden and a door leading to: