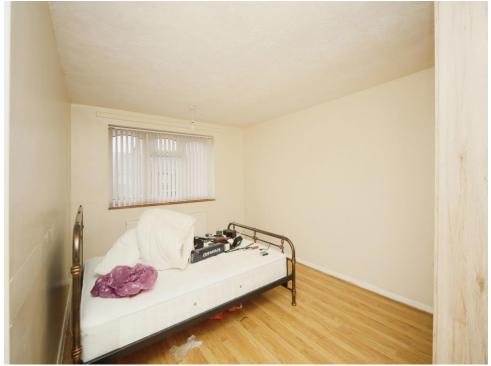

### **Bedroom Three**

9' 2" x 8' 2" max ( 2.79m x 2.49m max ) Double glazed window to front elevation, a central heating radiator, cupboard and a ceiling light point.