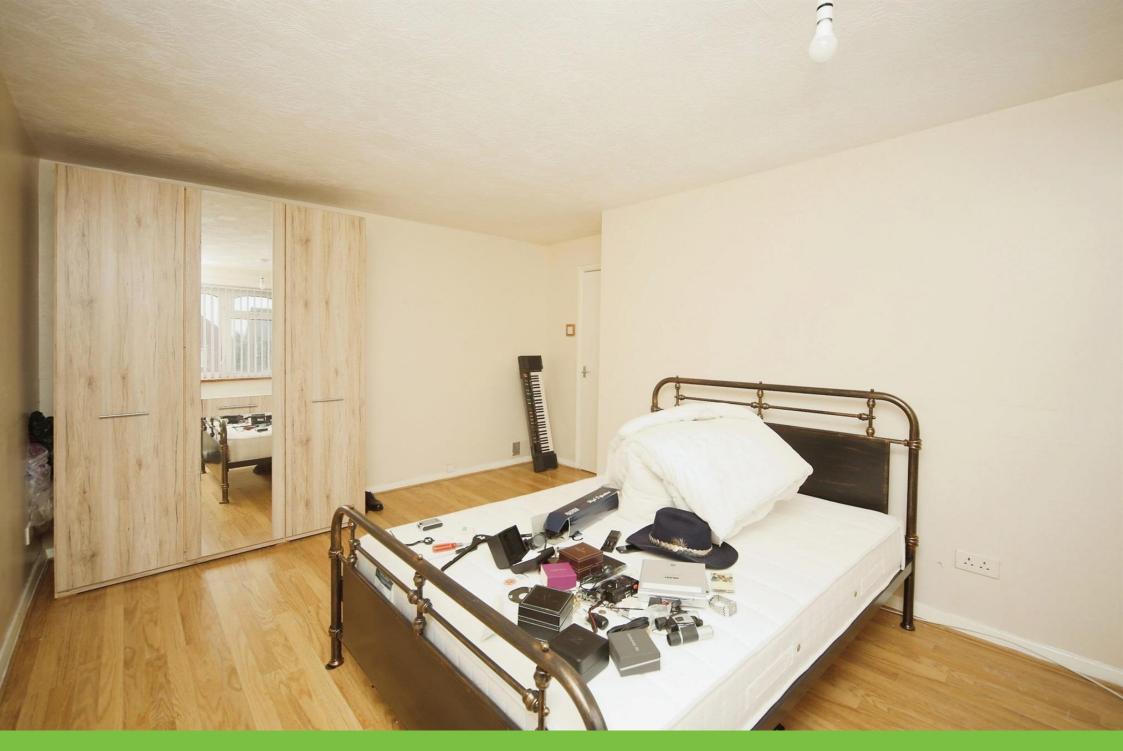

## **Bedroom One**

12' x 13' 9" max ( 3.66m x 4.19m max ) Laminate flooring, a central heating radiator, double glazed window to front elevation and a ceiling light point.