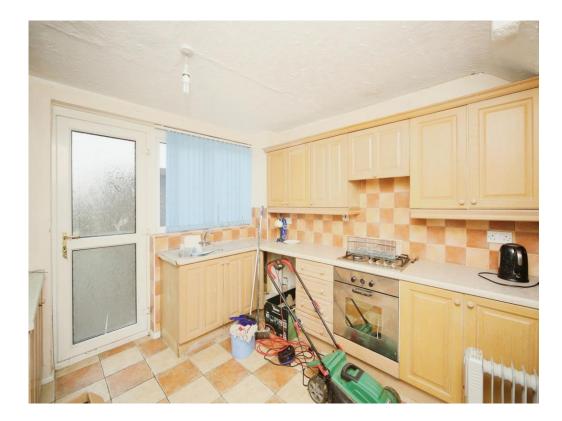

# **Kitchen/Diner**

18' 7" x 10' 3" ( 5.66m x 3.12m )

Fitted to comprise of a range of wall and base units incorporating a sink and drainer, double glazed window to rear elevation, gas hob and electric oven, plumbing for a washing machine, ceramic tiled floor and breakfast bar with glass cabinet over, double glazed door leading to rear garden.