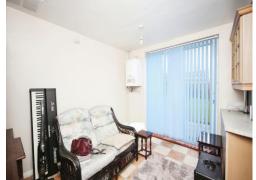

# Separate W.C

Low level flush w.c, a central heating radiator and a double glazed window to rear elevation.

## Bathroom

White panelled bath with shower over, mixer tap and wash hand basin, with double glazed window to rear elevations.