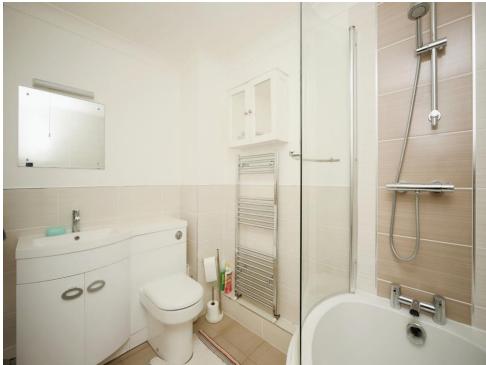

## Bathroom

A very nice modern bathroom having recently been fitted. A wash hand basin with vanity storage, W.C, chrome heated ladder radiator, extractor fan, P shaped bath with shower over and part tiled walls.