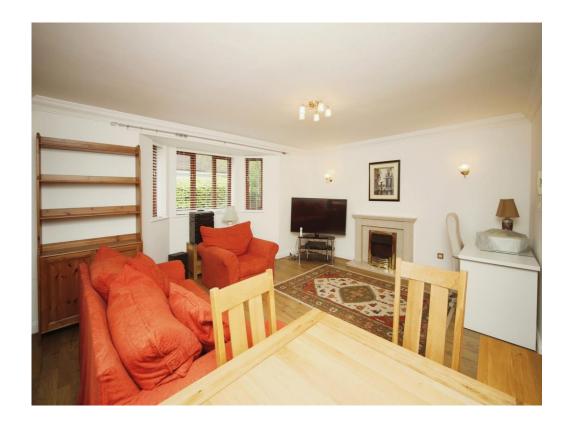

# Lounge/ Diner

15' 2" x 15' 11" into bow ( 4.62m x 4.85m into bow ) Dual aspect with a double glazed window to the side and a bay window to the front overlooking the communal garden space and filling the room with natural light. Phone intercom system, electric fireplace surround and radiator.