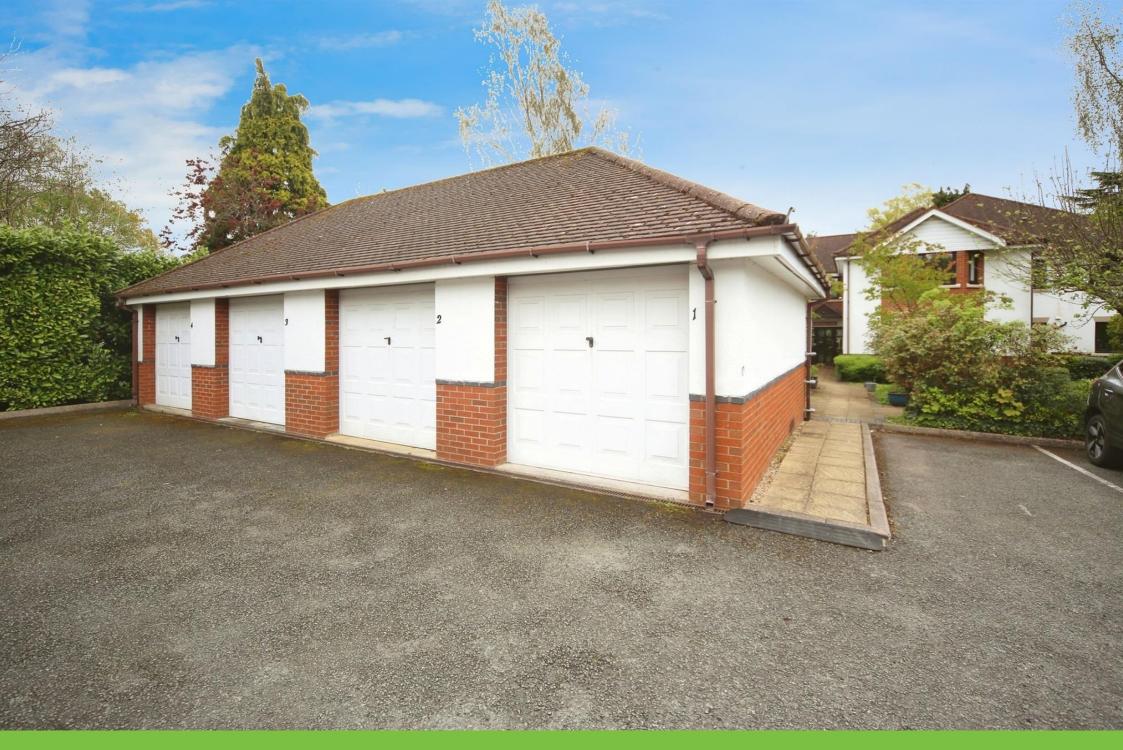

0m )

Another room benefitting from dual aspect; windows to front and side, filling the bedroom with natural light and views over the private grounds. This is a spacious bedroom with two built in double wardrobes, dressing table and space for further furniture and a radiator.

## **En-Suite**

Extractor fan, W.C, wash hand basin with vanity storage, shaver point, shower cubicle, tiling and central heating radiator.

## **Bedroom Two**

11' 4" x 7' 7" ( 3.45m x 2.31m ) Double glazed window to side and radiator.

## Garage

With up and over door, power and lighting.

## Bathroom

A very nice modern bathroom having recently been fitted. A wash hand basin with vanity storage, W.C, chrome heated ladder radiator, extractor fan, P shaped bath with shower over and part tiled walls.

















Residential Sales & Lettings | Mortgage Services | Conveyancing | Surveyors | Land & New Homes





To view this property please contact Burchell Edwards on

## T 0121 705 7551 E solihull@burchelledwards.co.uk

29 High Street SOLIHULL B91 3SN

EPC Rating: Awaited

Tenure: Leasehold

## view this property online burchelledwards.co.uk/Property/SOL205271

This is a Leasehold property. We are awaiting further details about the Term of the lease. For further information please contact the branch. Please note additional fees could be incurred for items such as Leasehold packs.

1. MONEY LAUNDERING REGULATIONS Intending purchasers will be asked to produce identification documentation at a later stage and we would ask for your co-operation in order that there will be no delay in agreeing the sal