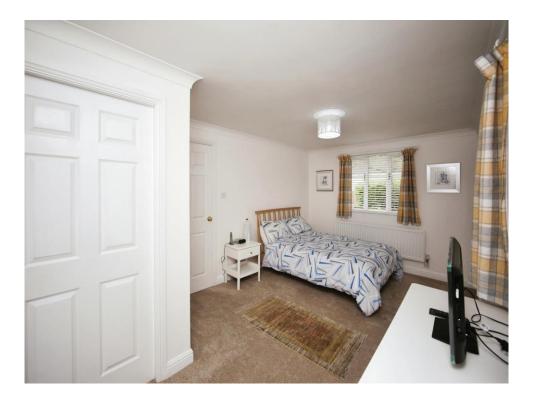

## **Bedroom One**

#### 16' 4" x 10' 6" ( 4.98m x 3.20m )

Another room benefitting from dual aspect; windows to front and side, filling the bedroom with natural light and views over the private grounds. This is a spacious bedroom with two built in double wardrobes, dressing table and space for further furniture and a radiator.

## **Bedroom Two**

11' 4" x 7' 7" ( 3.45m x 2.31m ) Double glazed window to side and radiator.