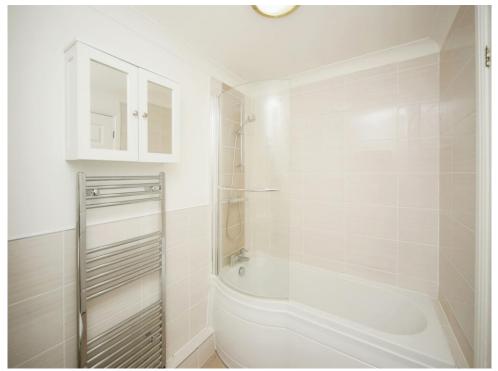

## Bathroom

A very nice modern bathroom having recently been fitted. A wash hand basin with vanity storage, W.C, chrome heated ladder radiator, extractor fan, P shaped bath with shower over and part tiled walls.