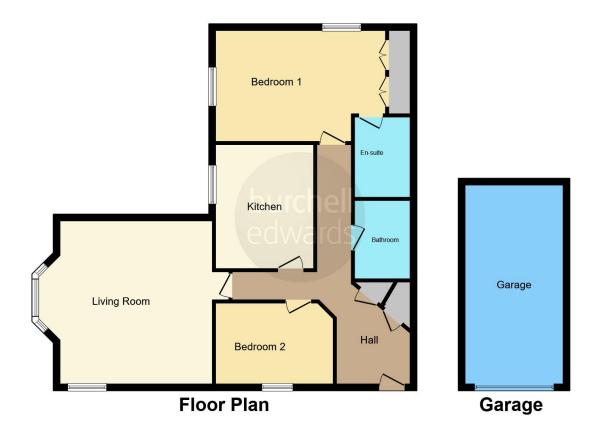

The apartment has a desirable position situated at the rear with dual aspect which overlooks the communal gardens and fill the apartment with natural light. A spacious entrance hallway with two storage cupboards and access to the whole apartment. Two double bedrooms, master having ensuite, recently modernised bathroom, kitchen breakfast room and a lovely open-plan lounge / diner.

## **Entrance Hallway**

Spacious entrance hallway with a useful storage cupboard, separate airing cupboard and radiator.

# Lounge/ Diner

15' 2" x 15' 11" into bow ( 4.62m x 4.85m into bow ) Dual aspect with a double glazed window to the side and a bay window to the front overlooking the communal garden space and filling the room with natural light. Phone intercom system, electric fireplace surround and radiator.

## Kitchen

11'9" x 9' (3.58m x 2.74m) Large enough for a small breakfast table with a window to the front overlooking the gardens.

It is a fitted to comprise a range of wall and base units with work surface over, incorporating a stainless steel sink/drainer, tiling to splashback areas, double electric oven and gas hob with extractor hood above, washing machine, dishwasher, central heating boiler, radiator and integrated fridge/freezer.

## **Bedroom One**

#### 16' 4" x 10' 6" ( 4.98m x 3.20m )

Another room benefitting from dual aspect; windows to front and side, filling the bedroom with natural light and views over the private grounds. This is a spacious bedroom with two built in double wardrobes, dressing table and space for further furniture and a radiator.

## **En-Suite**

Extractor fan, W.C, wash hand basin with vanity storage, shaver point, shower cubicle, tiling and central heating radiator.

## **Bedroom Two**

11' 4" x 7' 7" ( 3.45m x 2.31m ) Double glazed window to side and radiator.

## Garage

With up and over door, power and lighting.

## Bathroom

A very nice modern bathroom having recently been fitted. A wash hand basin with vanity storage, W.C, chrome heated ladder radiator, extractor fan, P shaped bath with shower over and part tiled walls.