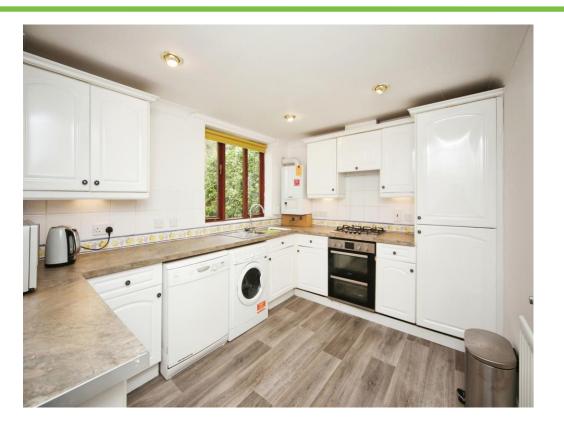

## Kitchen

11'9" x 9' (3.58m x 2.74m) Large enough for a small breakfast table with a window to the front overlooking the gardens.

It is a fitted to comprise a range of wall and base units with work surface over, incorporating a stainless steel sink/drainer, tiling to splashback areas, double electric oven and gas hob with extractor hood above, washing machine, dishwasher, central heating boiler, radiator and integrated fridge/freezer.