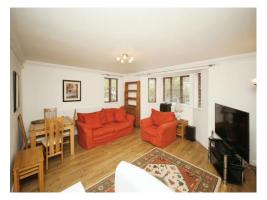

# Lounge/ Diner

15' 2" x 15' 11" into bow ( 4.62m x 4.85m into bow ) Dual aspect with a double glazed window to the side and a bay window to the front overlooking the communal garden space and filling the room with natural light. Phone intercom system, electric fireplace surround and radiator.