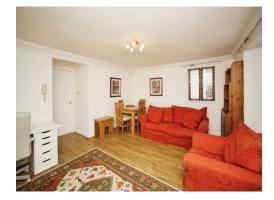

# Lounge/ Diner

15' 2" x 15' 11" into bow ( 4.62m x 4.85m into bow ) Dual aspect with a double glazed window to the side and a bay window to the front overlooking the communal garden space and filling the room with natural light. Phone intercom system, electric fireplace surround and radiator.