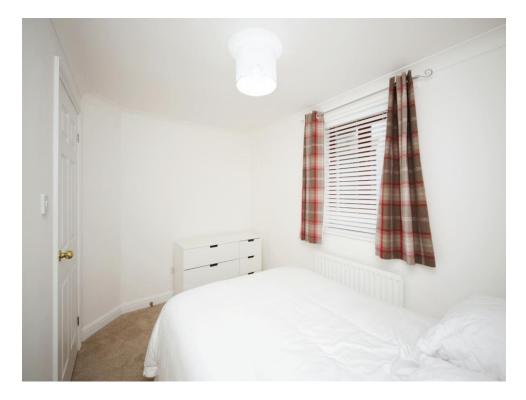

## **Bedroom One**

#### 16' 4" x 10' 6" ( 4.98m x 3.20m )

Another room benefitting from dual aspect; windows to front and side, filling the bedroom with natural light and views over the private grounds. This is a spacious bedroom with two built in double wardrobes, dressing table and space for further furniture and a radiator.