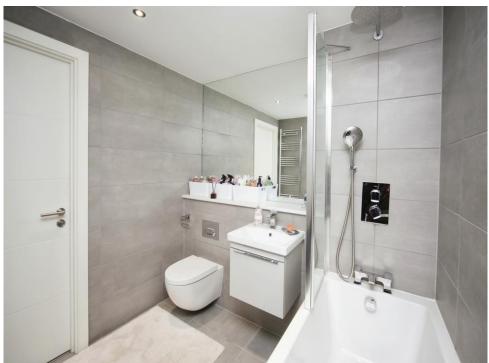

# Bathroom

Shower, wash hand basin, W.C, central heating radiator, extractor fan, shaver point and tiling to walls and floor.