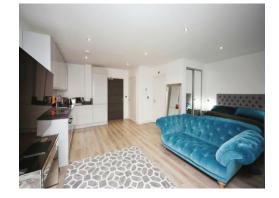

## **Studio Apartment**

18' 8" max x 21' 7" max ( 5.69m max x 6.58m max )

# **Lounge Area**

Double glazed windows to rear and side elevations. Open Plan to kitchen.