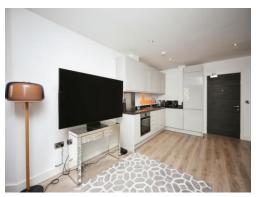

# **Lounge Area**

Double glazed windows to rear and side elevations. Open Plan to kitchen.

#### Kitchen Area

A range of wall and base units with work surface over incorporating a sink with drainer unit, electric oven and hob with cooker hood over, fridge freezer, tiling to splash prone areas and storage cupboard.