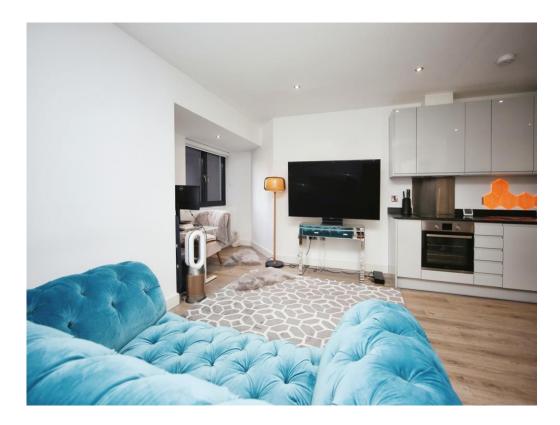

# **Lounge Area**

Double glazed windows to rear and side elevations. Open Plan to kitchen.

#### Kitchen Area

A range of wall and base units with work surface over incorporating a sink with drainer unit, electric oven and hob with cooker hood over, fridge freezer, tiling to splash prone areas and storage cupboard.