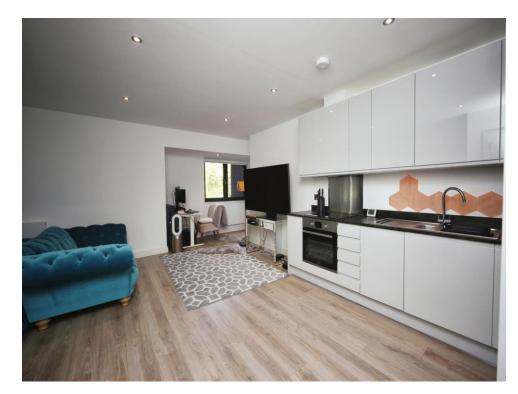

# **Lounge Area**

Double glazed windows to rear and side elevations. Open Plan to kitchen.

#### Kitchen Area

A range of wall and base units with work surface over incorporating a sink with drainer unit, electric oven and hob with cooker hood over, fridge freezer, tiling to splash prone areas and storage cupboard.