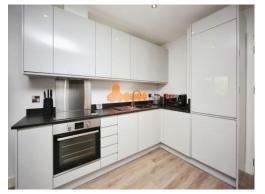

#### Kitchen Area

A range of wall and base units with work surface over incorporating a sink with drainer unit, electric oven and hob with cooker hood over, fridge freezer, tiling to splash prone areas and storage cupboard.