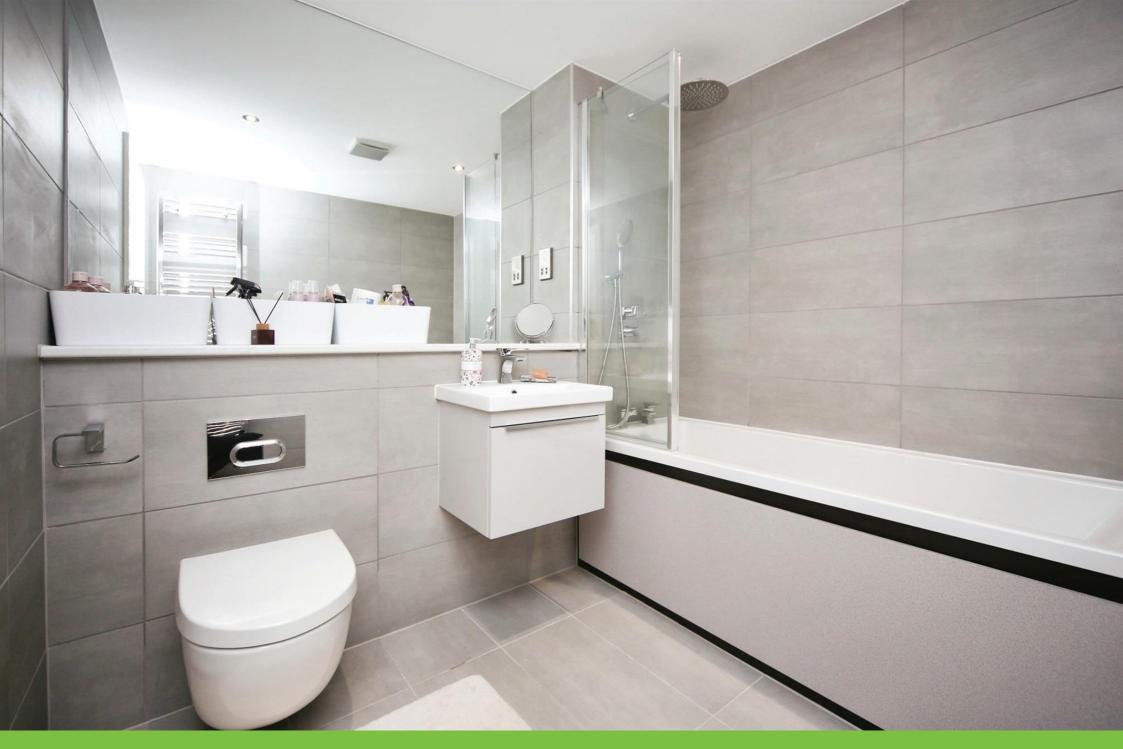

# Bathroom

Shower, wash hand basin, W.C, central heating radiator, extractor fan, shaver point and tiling to walls and floor.