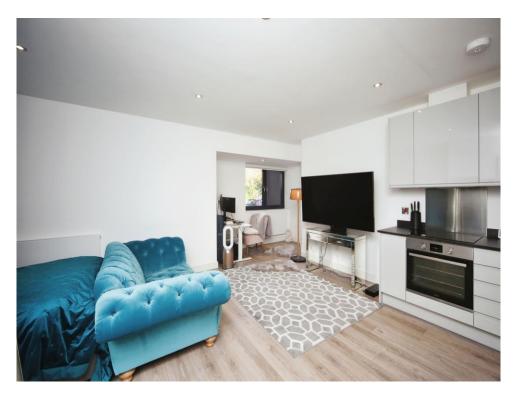

# **Lounge Area**

Double glazed windows to rear and side elevations. Open Plan to kitchen.

#### Kitchen Area

A range of wall and base units with work surface over incorporating a sink with drainer unit, electric oven and hob with cooker hood over, fridge freezer, tiling to splash prone areas and storage cupboard.