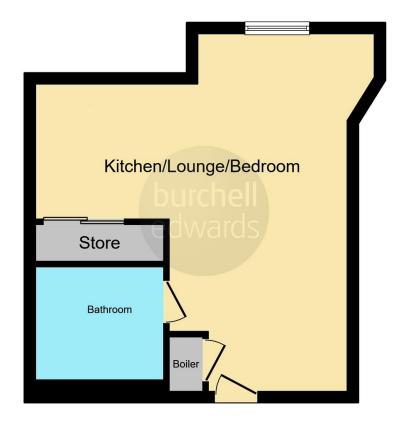

The apartment comprises of: Entrance; fully fitted and integrated kitchen; lounge area; bedroom area with fitted storage; fitted bathroom; communal grounds; and gated parking.

This is a must view to fully appreciate size and condition.

## **Studio Apartment**

18' 8" max x 21' 7" max ( 5.69m max x 6.58m max )

# **Lounge Area**

Double glazed windows to rear and side elevations. Open Plan to kitchen.

#### Kitchen Area

A range of wall and base units with work surface over incorporating a sink with drainer unit, electric oven and hob with cooker hood over, fridge freezer, tiling to splash prone areas and storage cupboard.

# Bathroom

Shower, wash hand basin, W.C, central heating radiator, extractor fan, shaver point and tiling to walls and floor.

# Grounds

Communal gardens comprising of laid lawn.

Residential Sales & Lettings | Mortgage Services | Conveyancing | Surveyors | Land & New Homes

This floor plan is for illustrative purposes only. It is not drawn to scale. Any measurements, floor areas (including any total floor area), openings and orientation are approximate. No details are guaranteed, they cannot be relied upon for any purpose and they do not form part of any agreement. No liability is taken for any error, omission or misstatement. A party must rely upon its own inspection(s). Powered by www.focalagent.com