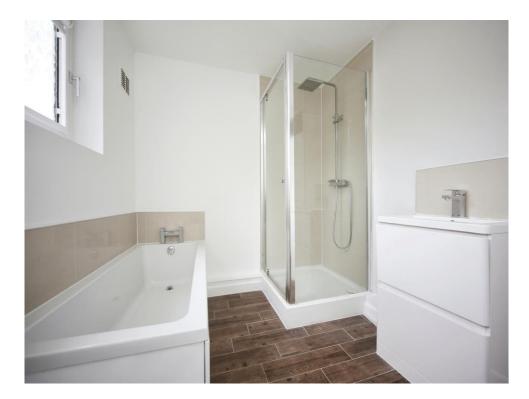

## Bathroom

Double glazed window to front elevation, bath, shower cubicle, W.C, wash hand basin and tiling to splash prone areas.