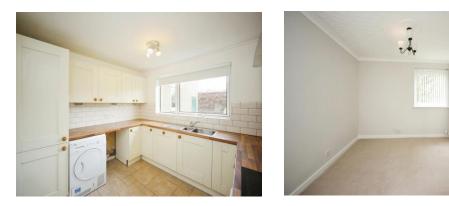

#### **Kitchen**

10' 2" x 9' 6" (3.10m x 2.90m) Double glazed window to front elevation, a range of wall and base units with work surface over incorporating a sink with drainer unit, electric oven and hob, cooker hood, integrated dishwasher and washing machine, fridge freezer and tiling to splash prone areas.

## **Internal Hallway**

Airing cupboard.