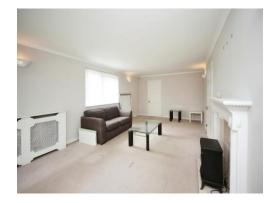

#### Lounge

 $22^\prime\,2^{\rm v}\,x\,12^\prime\,3^{\rm v}$  (  $6.76m\,x\,3.73m$  ) Double glazed window to side elevation, double glazed patio doors leading to garden and electric fire.