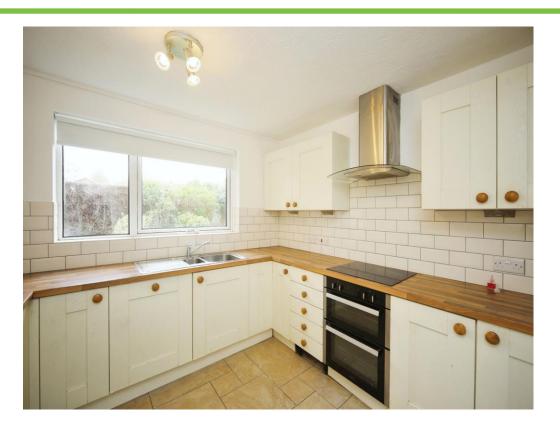

#### **Kitchen**

10' 2" x 9' 6" (3.10m x 2.90m) Double glazed window to front elevation, a range of wall and base units with work surface over incorporating a sink with drainer unit, electric oven and hob, cooker hood, integrated dishwasher and washing machine, fridge freezer and tiling to splash prone areas.