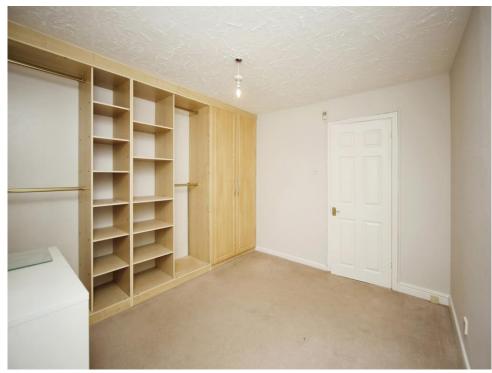

#### **Bedroom One**

11' 2" x 10' 10" ( 3.40m x 3.30m ) Double glazed window to rear elevation and fitted wardrobes with key safe box in wardrobe.