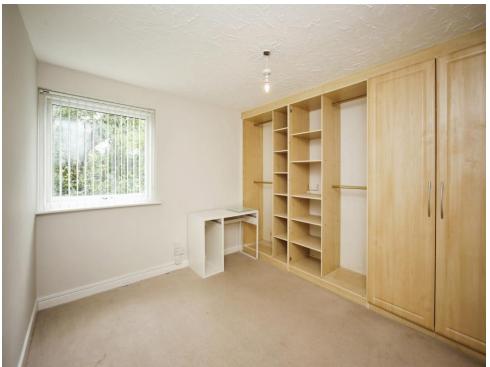

#### **Bedroom One**

11' 2" x 10' 10" ( 3.40m x 3.30m ) Double glazed window to rear elevation and fitted wardrobes with key safe box in wardrobe.

## **Bedroom Two**

.10' 1" x 13' 4" into recess ( 3.07m x 4.06m into recess ) Double glazed windows to rear and side elevations.