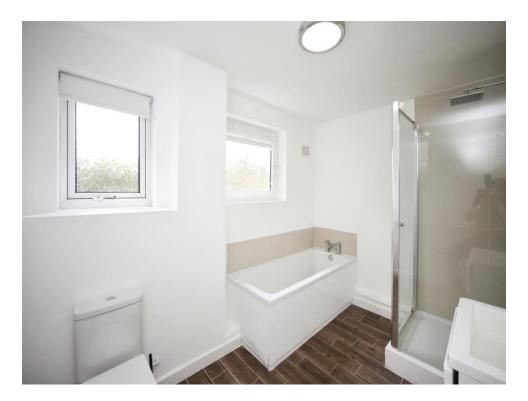

## Bathroom

Double glazed window to front elevation, bath, shower cubicle, W.C, wash hand basin and tiling to splash prone areas.