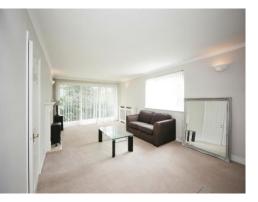

Garage included along with plenty of unallocated parking in the development.

Comprising of: communal entrance, entrance hallway with large cloakroom, spacious lounge diner, patio doors leading to private patio terrace to the rear overlooking the mere, fitted and integrated kitchen, newly fitted bathroom, two double bedrooms, garage and further parking.