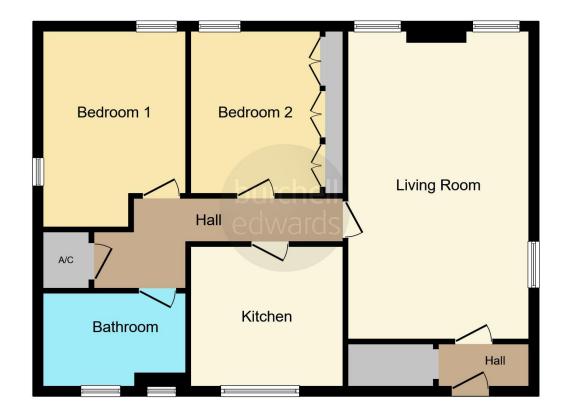

Garage included along with plenty of unallocated parking in the development.

Comprising of: communal entrance, entrance hallway with large cloakroom, spacious lounge diner, patio doors leading to private patio terrace to the rear overlooking the mere, fitted and integrated kitchen, newly fitted bathroom, two double bedrooms, garage and further parking.

## **Entrance Hallway**

Door to front elevation, large cloakroom and intercom system.

#### Lounge

 $22^\prime\,2^{\rm v}\,x\,12^\prime\,3^{\rm v}$  (  $6.76m\,x\,3.73m$  ) Double glazed window to side elevation, double glazed patio doors leading to garden and electric fire.

#### **Kitchen**

10' 2" x 9' 6" (3.10m x 2.90m) Double glazed window to front elevation, a range of wall and base units with work surface over incorporating a sink with drainer unit, electric oven and hob, cooker hood, integrated dishwasher and washing machine, fridge freezer and tiling to splash prone areas.

## **Internal Hallway**

Airing cupboard.

#### **Bedroom One**

11' 2" x 10' 10" ( 3.40m x 3.30m ) Double glazed window to rear elevation and fitted wardrobes with key safe box in wardrobe.

## **Bedroom Two**

.10' 1" x 13' 4" into recess ( 3.07m x 4.06m into recess ) Double glazed windows to rear and side elevations.

## Bathroom

Double glazed window to front elevation, bath, shower cubicle, W.C, wash hand basin and tiling to splash prone areas.