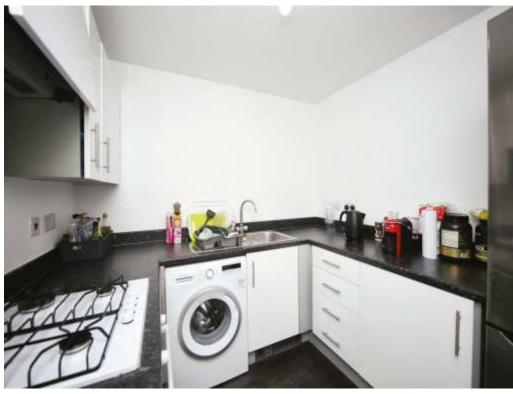

#### Kitchen

8' 2" x 8' 5" ( 2.49m x 2.57m )

Fitted kitchen with a range of wall and base units with work surfaces over, sink and drainer, electric oven, gas hob with cooker hood over and space for fridge freezer.