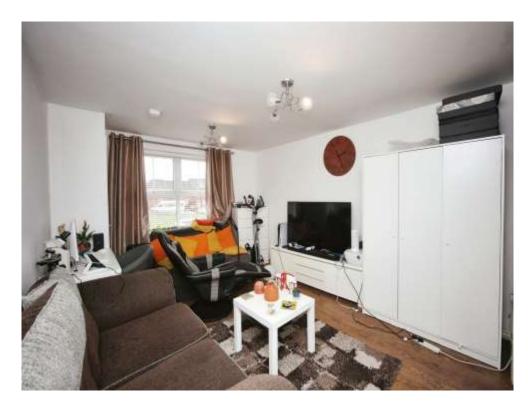

### **Lounge Diner**

12' x 14' 7" ( 3.66m x 4.45m )

Double glazed window to side aspect, storage cupboard and central heating radiator.