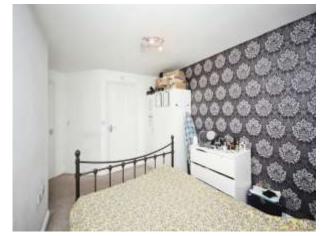

#### **Bedroom Two**

12' 6" x 6' 5" ( 3.81m x 1.96m )
Double glazed window to side aspect and central heating radiator.