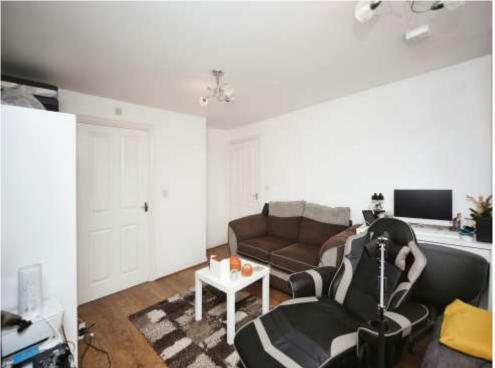

### **Lounge Diner**

12' x 14' 7" ( 3.66m x 4.45m )

Double glazed window to side aspect, storage cupboard and central heating radiator.