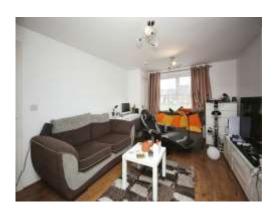

### **Lounge Diner**

12' x 14' 7" ( 3.66m x 4.45m )

Double glazed window to side aspect, storage cupboard and central heating radiator.