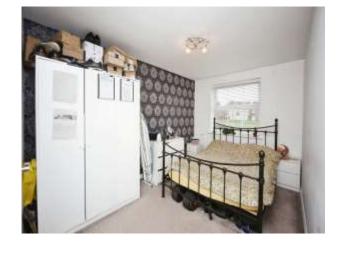

#### **Bedroom Two**

12' 6" x 6' 5" ( 3.81m x 1.96m )
Double glazed window to side aspect and central heating radiator.