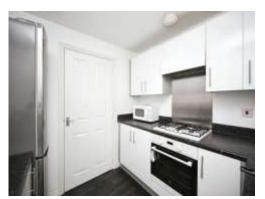

#### Kitchen

8' 2" x 8' 5" ( 2.49m x 2.57m )

Fitted kitchen with a range of wall and base units with work surfaces over, sink and drainer, electric oven, gas hob with cooker hood over and space for fridge freezer.