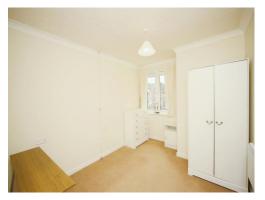

#### **Bedroom One**

9' 1" x 17' 1" ( 2.77m x 5.21m )

Double glazed window to rear elevation, electric storage heater and fitted wardrobes.

#### **Bedroom Two**

10' 10" x 8' 8" ( 3.30m x 2.64m )

Double glazed window to rear elevation and electric storage heater.