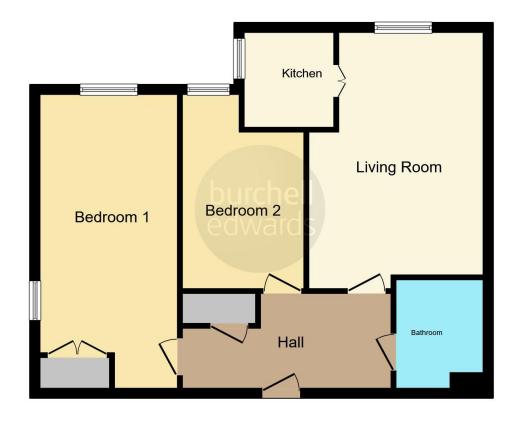

# **Entrance Hallway**

Door to front elevation, storage/airing cupboard with boiler and electric storage heater.

### Lounge

17' 8" x 10' 11" ( 5.38m x 3.33m )

Double glazed window and double glazed doors to kitchen, electric storage heater and electric fire.

#### Kitchen

8' 11" x 8' 8" ( 2.72m x 2.64m )

Double glazed window to side elevation, a range of wall and base units with work surface over incorporating a sink with drainer unit, electric oven and hob with cooker hood over, under-counter fridge, space for undercounter freezer (with electrical outlets) and tiling to splash prone areas.

#### **Bedroom One**

9' 1" x 17' 1" ( 2.77m x 5.21m )

Double glazed window to rear elevation, electric storage heater and fitted wardrobes.

#### **Bedroom Two**

10' 10" x 8' 8" ( 3.30m x 2.64m )

Double glazed window to rear elevation and electric storage heater.

#### **Bathroom**

Bath with overhead electric shower, wash and basin, W.C, radiator, extractor, shaver point and fully tiled walls.

Residential Sales & Lettings | Mortgage Services | Conveyancing | Surveyors | Land & New Homes

This floor plan is for illustrative purposes only. It is not drawn to scale. Any measurements, floor areas (including any total floor area), openings and orientation are approximate. No details are guaranteed, they cannot be relied upon for any purpose and they do not form part of any agreement. No liability is taken for any error, omission or misstatement. A party must rely upon its own inspection(s). Powered by www.focalagent.com