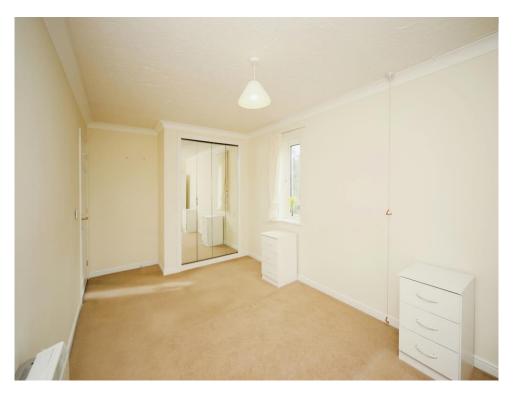

#### **Bedroom One**

9' 1" x 17' 1" ( 2.77m x 5.21m )

Double glazed window to rear elevation, electric storage heater and fitted wardrobes.

#### **Bedroom Two**

10' 10" x 8' 8" ( 3.30m x 2.64m )

Double glazed window to rear elevation and electric storage heater.