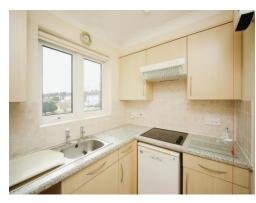

#### Kitchen

8' 11" x 8' 8" ( 2.72m x 2.64m )

Double glazed window to side elevation, a range of wall and base units with work surface over incorporating a sink with drainer unit, electric oven and hob with cooker hood over, under-counter fridge, space for undercounter freezer (with electrical outlets) and tiling to splash prone areas.