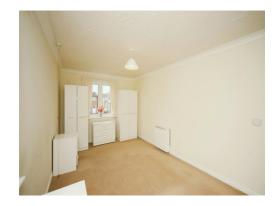

#### **Bedroom One**

9' 1" x 17' 1" ( 2.77m x 5.21m )

Double glazed window to rear elevation, electric storage heater and fitted wardrobes.

#### **Bedroom Two**

10' 10" x 8' 8" ( 3.30m x 2.64m )

Double glazed window to rear elevation and electric storage heater.