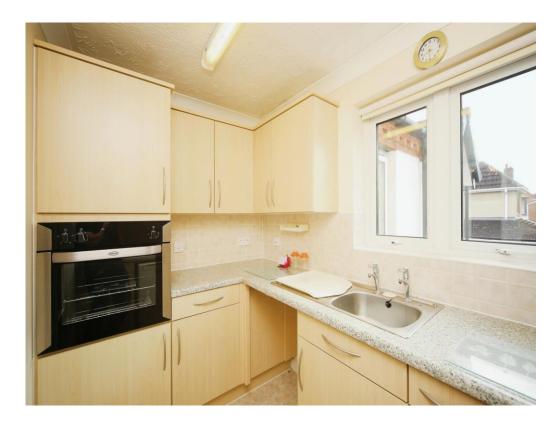

#### Kitchen

8' 11" x 8' 8" ( 2.72m x 2.64m )

Double glazed window to side elevation, a range of wall and base units with work surface over incorporating a sink with drainer unit, electric oven and hob with cooker hood over, under-counter fridge, space for undercounter freezer (with electrical outlets) and tiling to splash prone areas.