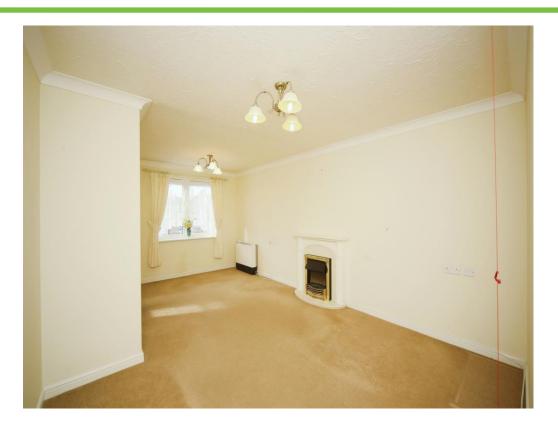

### Lounge

17' 8" x 10' 11" ( 5.38m x 3.33m )

Double glazed window and double glazed doors to kitchen, electric storage heater and electric fire.