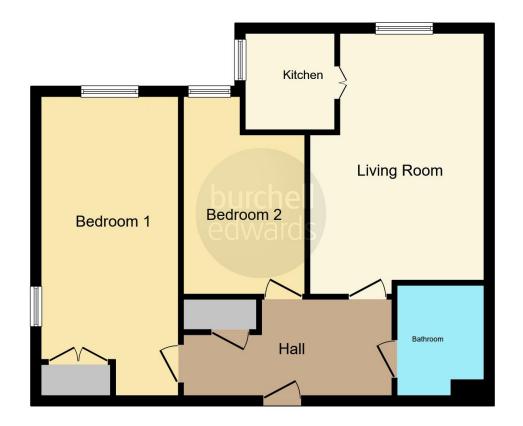

### **Property Description**

Retirement apartment situated in the heart of Solihull. This first floor apartment comprises of: entrance hallway, large store cupboard, two bedrooms, lounge diner, fitted kitchen and family bathroom. Apartment and communal areas benefits from emergency pull cord and intercom systems. Site benefits from CCTV throughout and building manager present in the weekdays.

#### **Entrance Hallway**

Door to front elevation, storage/airing cupboard with boiler and electric storage heater.

#### Lounge

 $17^{\prime}$  8" x 10' 11" ( 5.38m x 3.33m ) Double glazed window and double glazed doors to kitchen, electric storage heater and electric fire.

### Kitchen

8' 11" x 8' 8" ( 2.72m x 2.64m ) Double glazed window to side elevation, a range of wall and base units with work surface over incorporating a sink with drainer unit, electric oven and hob with cooker hood over, under-counter fridge, space for under-counter freezer (with electrical outlets) and tiling to splash prone areas.

## **Bedroom One**

9' 1" x 17' 1" ( 2.77m x 5.21m ) Double glazed window to rear elevation, electric storage heater and fitted wardrobes.

# **Bedroom Two**

10' 10" x 8' 8" ( 3.30m x 2.64m ) Double glazed window to rear elevation and electric storage heater.

# Bathroom

Bath with overhead electric shower, wash and basin, W.C, radiator, extractor, shaver point and fully tiled walls.

Residential Sales & Lettings | Mortgage Services | Conveyancing | Surveyors | Land & New Homes