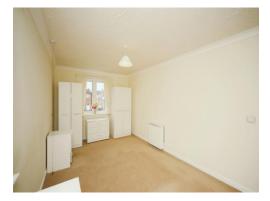

## **Bedroom One**

9' 1" x 17' 1" ( 2.77m x 5.21m ) Double glazed window to rear elevation, electric storage heater and fitted wardrobes.

# **Bedroom Two**

10' 10" x 8' 8" ( 3.30m x 2.64m ) Double glazed window to rear elevation and electric storage heater.