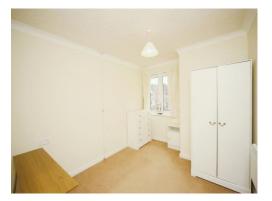

## **Bedroom One**

9' 1" x 17' 1" ( 2.77m x 5.21m ) Double glazed window to rear elevation, electric storage heater and fitted wardrobes.

# **Bedroom Two**

10' 10" x 8' 8" ( 3.30m x 2.64m ) Double glazed window to rear elevation and electric storage heater.