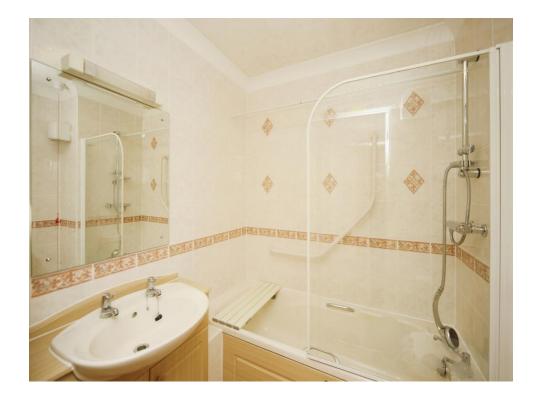

# Bathroom

Bath with overhead electric shower, wash and basin, W.C, radiator, extractor, shaver point and fully tiled walls.

Residential Sales & Lettings | Mortgage Services | Conveyancing | Surveyors | Land & New Homes