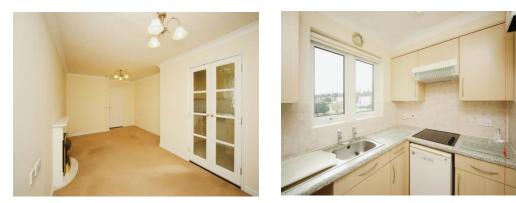

#### Lounge

 $17^{\prime}$  8" x 10' 11" ( 5.38m x 3.33m ) Double glazed window and double glazed doors to kitchen, electric storage heater and electric fire.

### Kitchen

8' 11" x 8' 8" ( 2.72m x 2.64m ) Double glazed window to side elevation, a range of wall and base units with work surface over incorporating a sink with drainer unit, electric oven and hob with cooker hood over, under-counter fridge, space for under-counter freezer (with electrical outlets) and tiling to splash prone areas.