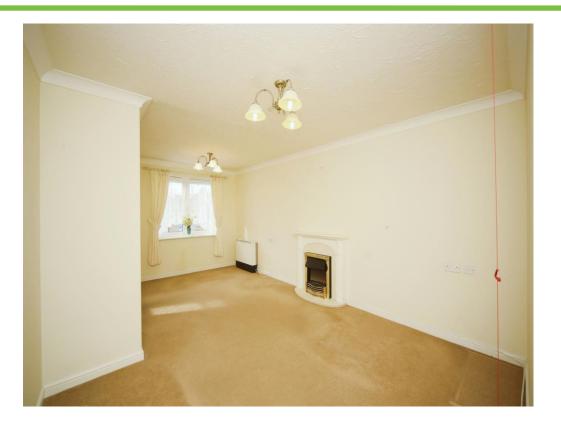

#### Lounge

 $17^{\prime}$  8" x 10' 11" ( 5.38m x 3.33m ) Double glazed window and double glazed doors to kitchen, electric storage heater and electric fire.