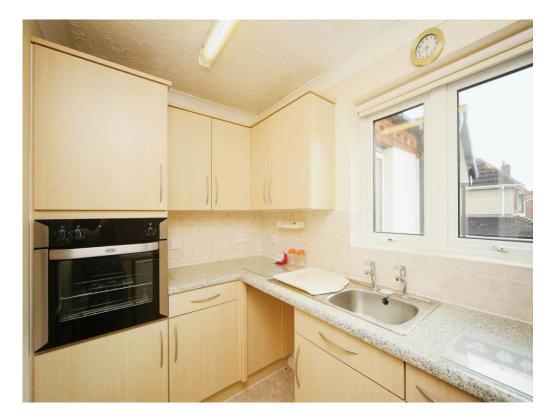

### Kitchen

8' 11" x 8' 8" ( 2.72m x 2.64m ) Double glazed window to side elevation, a range of wall and base units with work surface over incorporating a sink with drainer unit, electric oven and hob with cooker hood over, under-counter fridge, space for under-counter freezer (with electrical outlets) and tiling to splash prone areas.