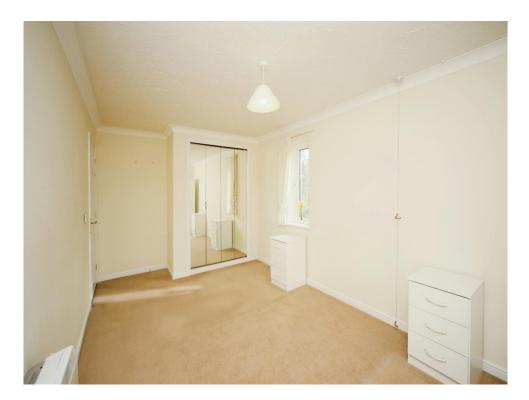

## **Bedroom One**

9' 1" x 17' 1" ( 2.77m x 5.21m ) Double glazed window to rear elevation, electric storage heater and fitted wardrobes.

# **Bedroom Two**

10' 10" x 8' 8" ( 3.30m x 2.64m ) Double glazed window to rear elevation and electric storage heater.