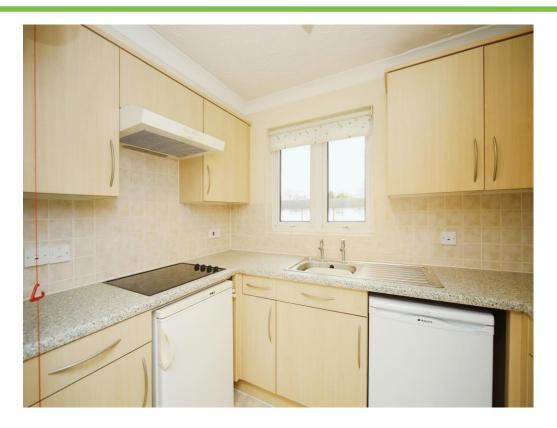

#### Kitchen

8' 11" x 5' 10" ( 2.72m x 1.78m )

Double glazed window to side elevation, a range of wall and base units with work surface over incorporating a sink with drainer unit, electric oven and hob with extractor, fridge, freezer and tiling to splash prone areas.