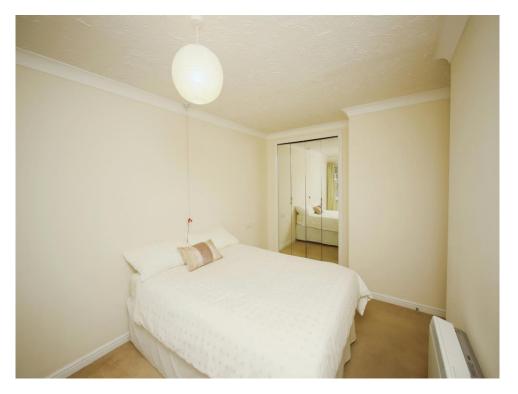

#### **Bedroom One**

10' 10" x 10' 8" ( 3.30m x 3.25m )

Double glazed window to rear elevation, built in wardrobes with mirror doors and central heating radiator.