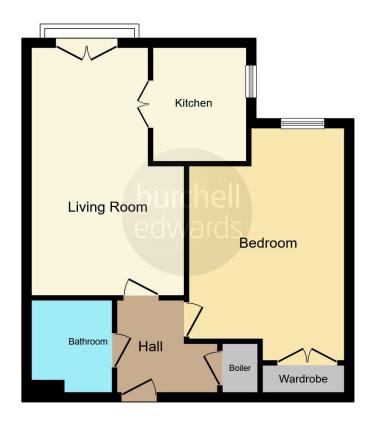

## **Property Description**

Retirement apartment situated in the heart of Solihull. This first floor apartment comprises of: entrance hallway, large store cupboard, one double bedroom, lounge diner, fitted kitchen and family bathroom. Apartment benefits from emergency pull cord and intercom sytems. Site benefits from CCTV throughout and building manager present in the weekdays.

## **Entrance Hallway**

Door to front elevation and large storage cupboard.

### Lounge

17' 8" x 11' (5.38m x 3.35m)

Double glazed doors out to Juliet balcony, electric fire, TV point and electric radiator.

#### Kitchen

8' 11" x 5' 10" ( 2.72m x 1.78m )

Double glazed window to side elevation, a range of wall and base units with work surface over incorporating a sink with drainer unit, electric oven and hob with extractor, fridge, freezer and tiling to splash prone areas.

#### **Bedroom One**

10' 10" x 10' 8" ( 3.30m x 3.25m )

Double glazed window to rear elevation, built in wardrobes with mirror doors and central heating radiator.

## **Bathroom**

6' 10" x 5' 6" ( 2.08m x 1.68m )
Bath with shower over including hand rail, wash hand basin, W.C, extractor fan, shaver point and tiling to splash prone areas.

#### Outside

Communal garden and parking.

Residential Sales & Lettings | Mortgage Services | Conveyancing | Surveyors | Land & New Homes

This floor plan is for illustrative purposes only. It is not drawn to scale. Any measurements, floor areas (including any total floor area), openings and orientation are approximate. No details are guaranteed, they cannot be relied upon for any purpose and they do not form part of any agreement. No liability is taken for any error, omission or misstatement. A party must rely upon its own inspection(s). Powered by www.focalagent.com