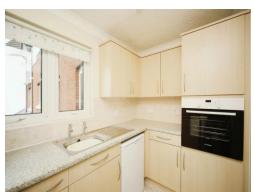

#### Kitchen

8' 11" x 5' 10" ( 2.72m x 1.78m )

Double glazed window to side elevation, a range of wall and base units with work surface over incorporating a sink with drainer unit, electric oven and hob with extractor, fridge, freezer and tiling to splash prone areas.