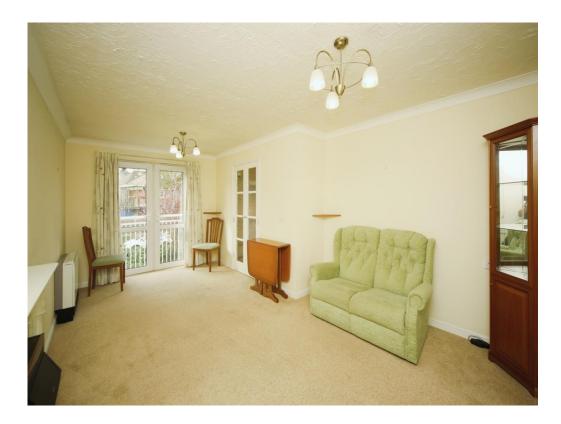

### Lounge

17' 8" x 11' (5.38m x 3.35m)

Double glazed doors out to Juliet balcony, electric fire, TV point and electric radiator.