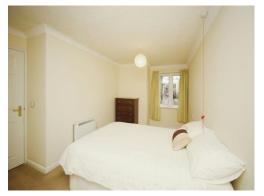

#### **Bedroom One**

10' 10" x 10' 8" ( 3.30m x 3.25m )

Double glazed window to rear elevation, built in wardrobes with mirror doors and central heating radiator.