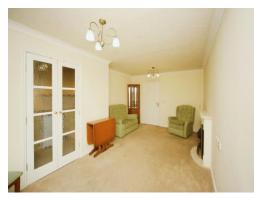

### Lounge

17' 8" x 11' (5.38m x 3.35m)

Double glazed doors out to Juliet balcony, electric fire, TV point and electric radiator.