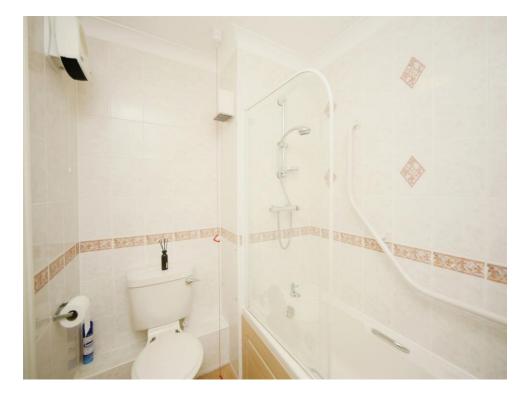

## **Bathroom**

6' 10" x 5' 6" ( 2.08m x 1.68m )
Bath with shower over including hand rail, wash hand basin, W.C, extractor fan, shaver point and tiling to splash prone areas.