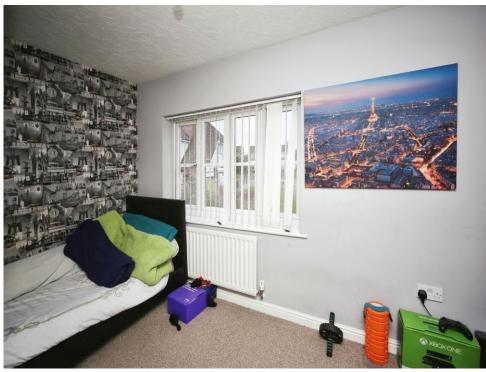

## **Bedroom Two**

6' 9" x 12' 7" ( 2.06m x 3.84m ) Double glazed window to rear elevation and central heating radiator.

## **Bedroom Three**

8' x 15' 7" ( 2.44m x 4.75m ) Double glazed window to front elevation and central heating radiator.