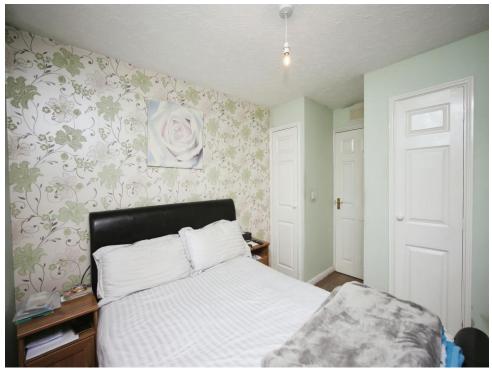

## **Bedroom One**

11' 6" x 9' 10" ( 3.51m x 3.00m ) Double glazed window to front elevation, fitted wardrobes and central heating radiator.