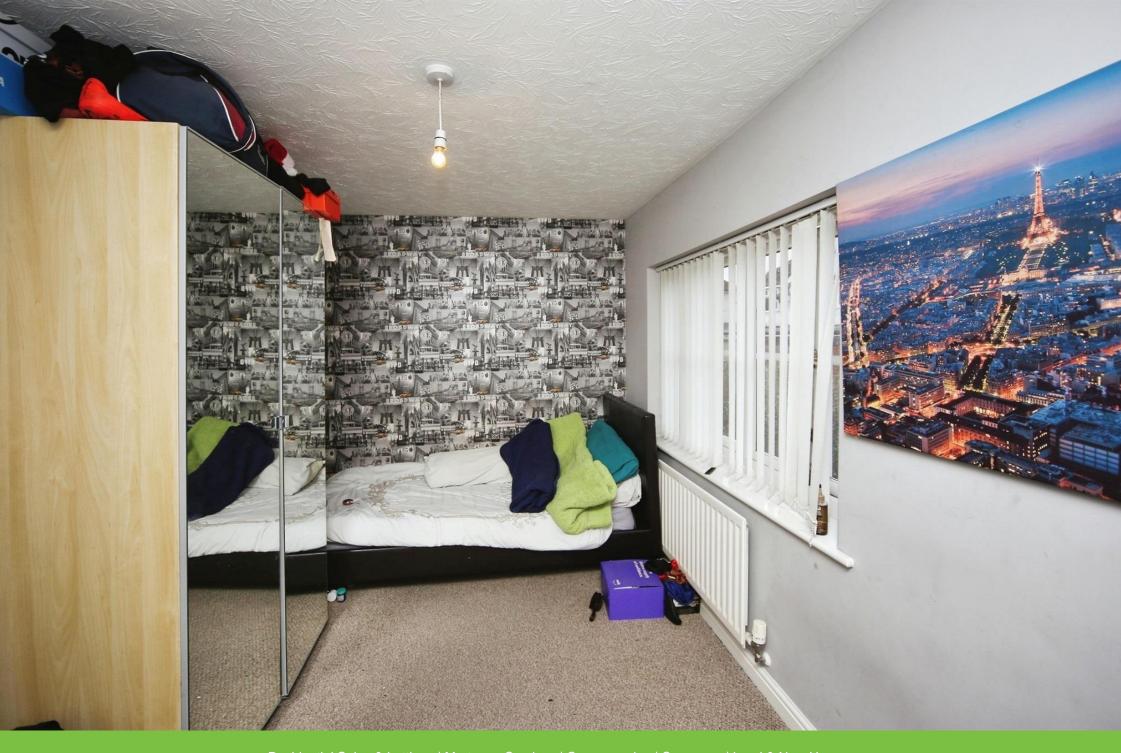

## **Bedroom Two**

6' 9" x 12' 7" ( 2.06m x 3.84m ) Double glazed window to rear elevation and central heating radiator.

## **Bedroom Three**

8' x 15' 7" ( 2.44m x 4.75m ) Double glazed window to front elevation and central heating radiator.