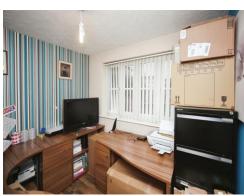

## **Dining Room/ Bedroom Four**

 $7^{\prime}\,5^{\rm m}\,x\,8^{\rm o}$  11" (  $2.26m\,x\,2.72m$  ) Double glazed window to front elevation and central heating radiator.