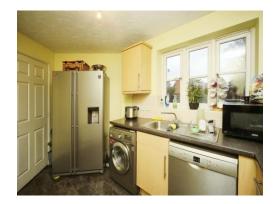

## Kitchen

### .12' 1" x 6' 11" ( 3.68m x 2.11m )

Double glazed window to rear elevation, a range of wall and base units with work surface over incorporating a sink with drainer, electric oven, gas hob, extractor hood, space and connections for appliances and central heating radiator.