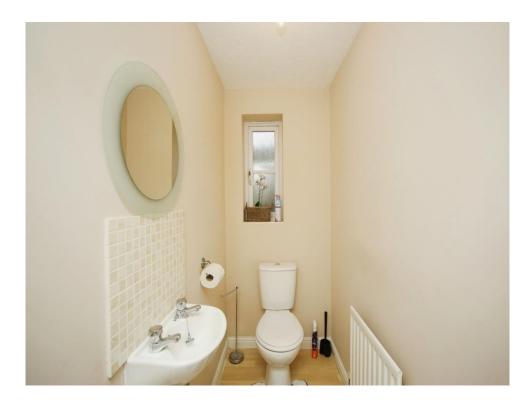

## **Guest W.C**

Double glazed window to rear elevation, WC and central heating radiator.