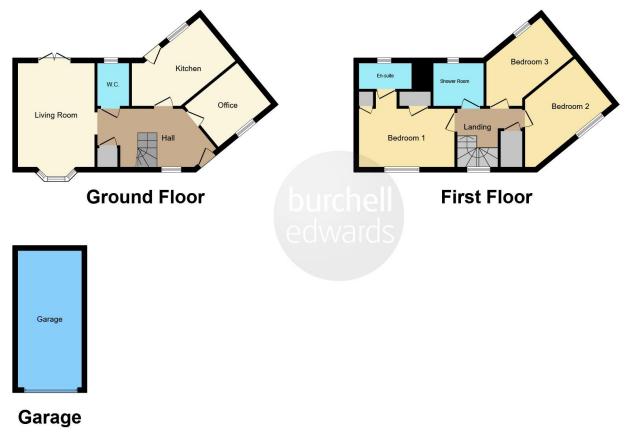

## Garage

Up and over door. Located near the rear of the property in a separate block.

Residential Sales & Lettings | Mortgage Services | Conveyancing | Surveyors | Land & New Homes

This floorplan is for illustrative purposes only and is not drawn to scale. Measurements, floor-areas, openings and orientations are approximate. They should not be relied upon for any purpose and do not form any part of an agreement. No liability is taken for any error or mis-statement. All parties must rely on their own inspections.