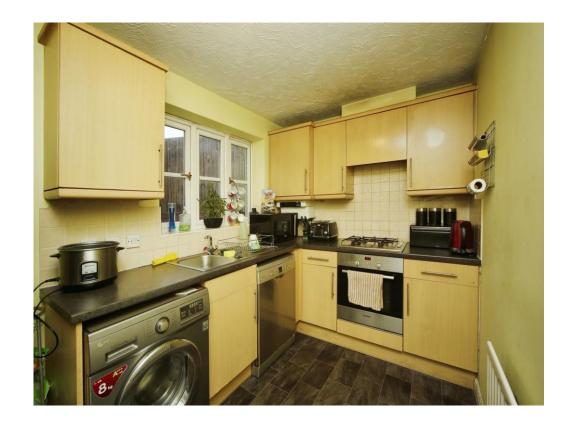

## Kitchen

### .12' 1" x 6' 11" ( 3.68m x 2.11m )

Double glazed window to rear elevation, a range of wall and base units with work surface over incorporating a sink with drainer, electric oven, gas hob, extractor hood, space and connections for appliances and central heating radiator.