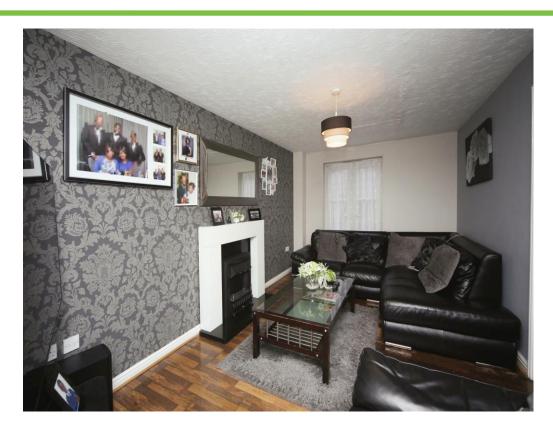

## Lounge

18' 2" into bay x 9' 7" (5.54m into bay x 2.92m) Double glazed bay window to front elevation, double glazed patio doors to rear elevation, electric fire and central heating radiator.