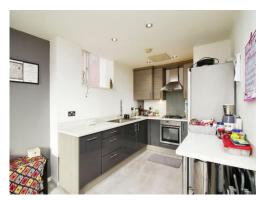

## **Kitchen Diner Lounge**

23' 11" x 14' 9" ( 7.29m x 4.50m )

Double glazed window to rear and side aspect, fitted kitchen with a range of wall and base units with works surfaces over, sink and drainer, electric oven, gas hob with cooker hood over, space for fridge freezer and plumbing for dishwasher and washing machine, central heating radiator and TV points.