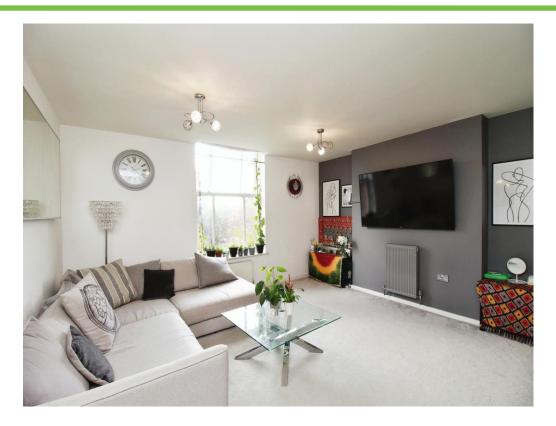

### **Open Plan Living**

## **Kitchen Diner Lounge**

23' 11" x 14' 9" ( 7.29m x 4.50m )

Double glazed window to rear and side aspect, fitted kitchen with a range of wall and base units with works surfaces over, sink and drainer, electric oven, gas hob with cooker hood over, space for fridge freezer and plumbing for dishwasher and washing machine, central heating radiator and TV points.