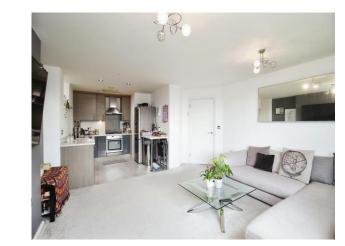

## **Kitchen Diner Lounge**

23' 11" x 14' 9" ( 7.29m x 4.50m )

Double glazed window to rear and side aspect, fitted kitchen with a range of wall and base units with works surfaces over, sink and drainer, electric oven, gas hob with cooker hood over, space for fridge freezer and plumbing for dishwasher and washing machine, central heating radiator and TV points.