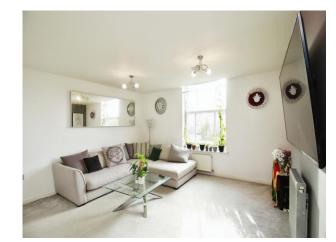

### **Open Plan Living**

## **Kitchen Diner Lounge**

23' 11" x 14' 9" ( 7.29m x 4.50m )

Double glazed window to rear and side aspect, fitted kitchen with a range of wall and base units with works surfaces over, sink and drainer, electric oven, gas hob with cooker hood over, space for fridge freezer and plumbing for dishwasher and washing machine, central heating radiator and TV points.