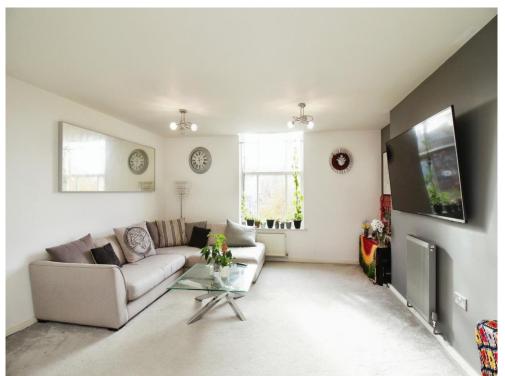

### **Open Plan Living**

## **Kitchen Diner Lounge**

23' 11" x 14' 9" ( 7.29m x 4.50m )

Double glazed window to rear and side aspect, fitted kitchen with a range of wall and base units with works surfaces over, sink and drainer, electric oven, gas hob with cooker hood over, space for fridge freezer and plumbing for dishwasher and washing machine, central heating radiator and TV points.