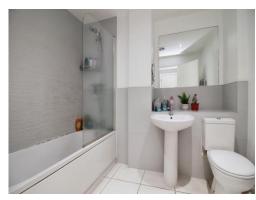

#### **Bathroom**

Bath with shower over, hand wash basin, W.C., part tiled and hot towel rail.