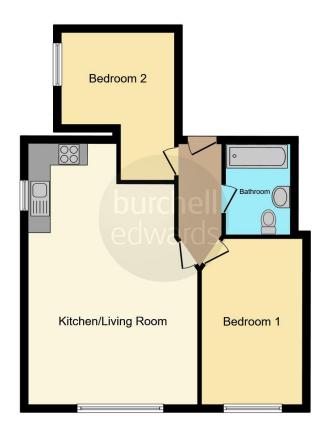

## **Property Description**

This two bedroom first floor apartment is accessed via communal entrance with lift access. The property comprises of entrance hallway, open plan living diner kitchen, two double bedrooms with fitted wardrobes and family bathroom. Gated access and two parking spaces. This home has been modernised throughout and is offered with NO CHAIN.

#### **Bedroom One**

15' 1" x 8' 6" ( 4.60m x 2.59m )

Double glazed window to rear aspect, fitted wardrobes and central heating radiator.

#### **Bedroom Two**

13' 1" x 11' 2" ( 3.99m x 3.40m )

Double glazed window to side aspect and central heating radiator.

#### **Bathroom**

Bath with shower over, hand wash basin, W.C., part tiled and hot towel rail.