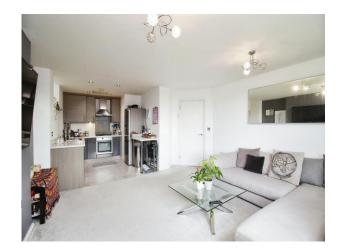

## **Open Plan Living**

## **Kitchen Diner Lounge**

23' 11" x 14' 9" ( 7.29m x 4.50m )

Double glazed window to rear and side aspect, fitted kitchen with a range of wall and base units with works surfaces over, sink and drainer, electric oven, gas hob with cooker hood over, space for fridge freezer and plumbing for dishwasher and washing machine, central heating radiator and TV points.