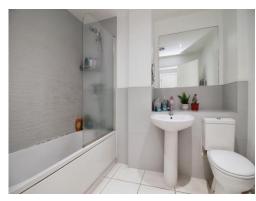

#### Bathroom

Bath with shower over, hand wash basin, W.C., part tiled and hot towel rail.