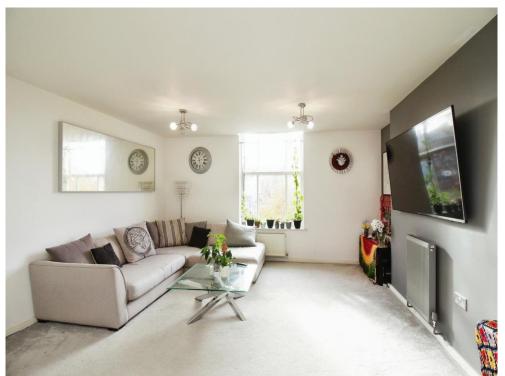

## **Open Plan Living**

## **Kitchen Diner Lounge**

23' 11" x 14' 9" ( 7.29m x 4.50m )

Double glazed window to rear and side aspect, fitted kitchen with a range of wall and base units with works surfaces over, sink and drainer, electric oven, gas hob with cooker hood over, space for fridge freezer and plumbing for dishwasher and washing machine, central heating radiator and TV points.