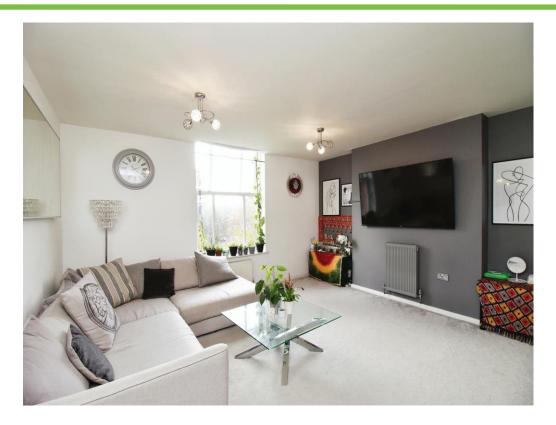

## **Open Plan Living**

## **Kitchen Diner Lounge**

23' 11" x 14' 9" ( 7.29m x 4.50m )

Double glazed window to rear and side aspect, fitted kitchen with a range of wall and base units with works surfaces over, sink and drainer, electric oven, gas hob with cooker hood over, space for fridge freezer and plumbing for dishwasher and washing machine, central heating radiator and TV points.