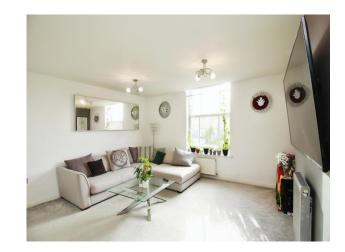

## **Open Plan Living**

## **Kitchen Diner Lounge**

23' 11" x 14' 9" ( 7.29m x 4.50m )

Double glazed window to rear and side aspect, fitted kitchen with a range of wall and base units with works surfaces over, sink and drainer, electric oven, gas hob with cooker hood over, space for fridge freezer and plumbing for dishwasher and washing machine, central heating radiator and TV points.