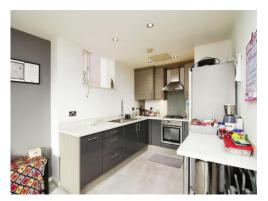

## **Kitchen Diner Lounge**

23' 11" x 14' 9" ( 7.29m x 4.50m )

Double glazed window to rear and side aspect, fitted kitchen with a range of wall and base units with works surfaces over, sink and drainer, electric oven, gas hob with cooker hood over, space for fridge freezer and plumbing for dishwasher and washing machine, central heating radiator and TV points.