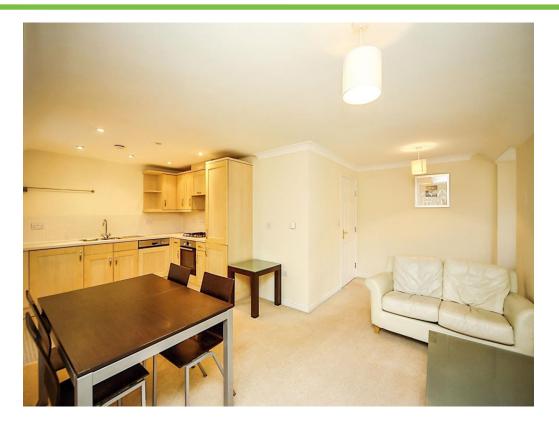

# **Open Plan Living Space**

#### Lounge

16' 1" x 9' (4.90m x 2.74m)

Two double glazed windows to rear and side aspect set back into recess, two central heating radiators and TV points.

#### **Kitchen Diner**

12' x 9' ( 3.66m x 2.74m )

Double glazed window to side aspect set back into recess, fitted kitchen with range of wall and base units with work surfaces over, sink and drainer, electric oven, gas hob with cooker hood over, integrated washing machine, integrated dishwasher and integrated fridge freezer.