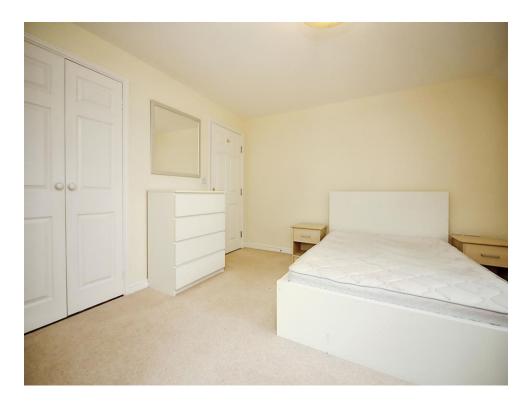

#### **Bedroom One**

12' x 11' ( 3.66m x 3.35m )

Double glazed window to side aspect set back into recess, built in wardrobes, TV point and central heating radiator.