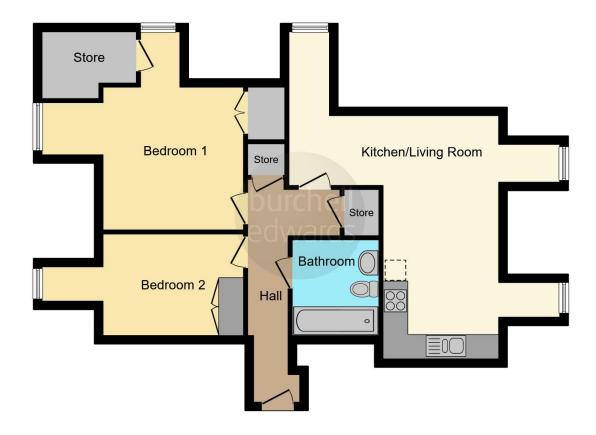

### **Property Description**

\*\* GATED DEVELOPMENT AND UNDERGROUND PARKING \*\* A luxury apartment forming part of a modern gated development close to the Town Centre in Solihull. The property is accessed via a video entry system and lift or stairs up to the second floor. Having UPVC double-glazing and radiator central heating, the accommodation comprises in brief: entrance hall, dual aspect lounge, fitted dining kitchen with integrated appliances, principal bedroom, second double bedroom and bathroom. Outside, there are well-maintained communal grounds and allocated underground parking.

#### Hallway

Airing cupboard and storage cupboard..

#### Lounge

16' 1" x 9' (4.90m x 2.74m)

Two double glazed windows to rear and side aspect set back into recess, two central heating radiators and TV points.

#### **Kitchen Diner**

12' x 9' ( 3.66m x 2.74m )

Double glazed window to side aspect set back into recess, fitted kitchen with range of wall and base units with work surfaces over, sink and drainer, electric oven, gas hob with cooker hood over, integrated washing machine, integrated dishwasher and integrated fridge freezer.

#### **Bedroom One**

12' x 11' ( 3.66m x 3.35m )

Double glazed window to side aspect set back into recess, built in wardrobes, TV point and central heating radiator.

#### **Bedroom Two**

.12' x 8' ( 3.66m x 2.44m )

Double glazed window to side aspect set back into recess, fitted wardrobe and central heating radiator.

Residential Sales & Lettings | Mortgage Services | Conveyancing | Surveyors | Land & New Homes

This floorplan is for illustrative purposes only and is not drawn to scale. Measurements, floor-areas, openings and orientations are approximate. They should not be relied upon for any purpose and do not form any part of an agreement. No liability is taken for any error or mis-statement. All parties must rely on their own inspections.