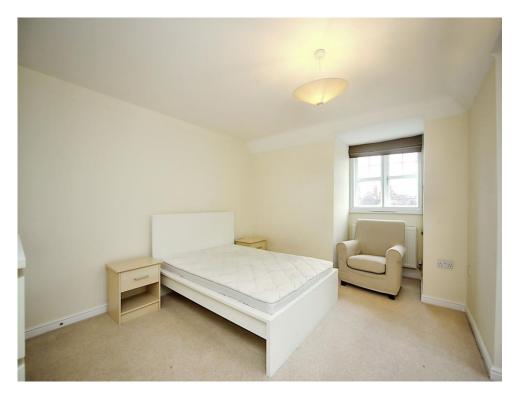

#### **Bedroom One**

12' x 11' ( 3.66m x 3.35m )

Double glazed window to side aspect set back into recess, built in wardrobes, TV point and central heating radiator.

#### **Bedroom Two**

.12' x 8' ( 3.66m x 2.44m )

Double glazed window to side aspect set back into recess, fitted wardrobe and central heating radiator.

Residential Sales & Lettings | Mortgage Services | Conveyancing | Surveyors | Land & New Homes