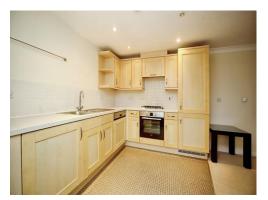

#### **Kitchen Diner**

12' x 9' ( 3.66m x 2.74m )

Double glazed window to side aspect set back into recess, fitted kitchen with range of wall and base units with work surfaces over, sink and drainer, electric oven, gas hob with cooker hood over, integrated washing machine, integrated dishwasher and integrated fridge freezer.