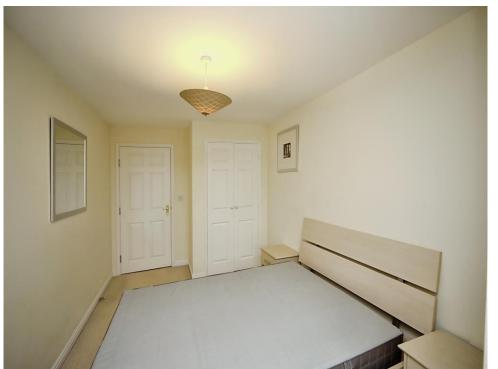

#### **Bedroom Two**

.12' x 8' ( 3.66m x 2.44m )

Double glazed window to side aspect set back into recess, fitted wardrobe and central heating radiator.

Residential Sales & Lettings | Mortgage Services | Conveyancing | Surveyors | Land & New Homes