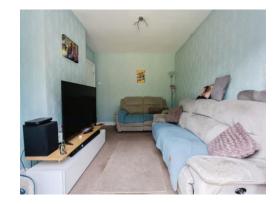

# Living Room 2

10' 1" x 12' 7" ( 3.07m x 3.84m )

Double glazed sliding patio doors into the garden, ceiling light point, fireplace and central heating radiator.