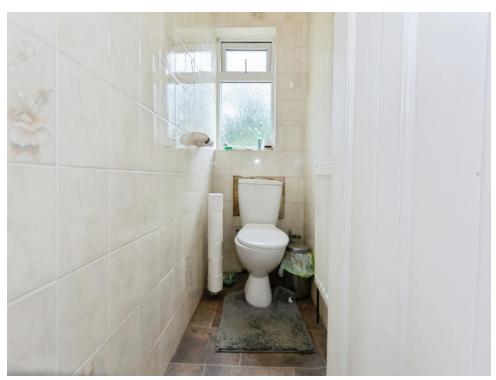

### **Toilet**

Obscure double glazed window to rear elevation, WC, ceiling light point.