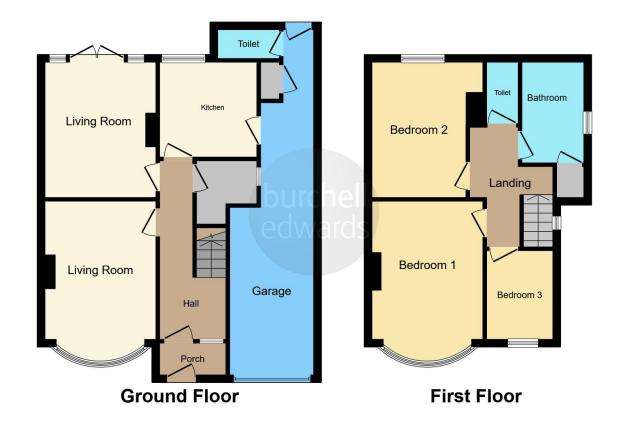

### Garden

Private rear garden with slabbed patio area, lawn and fence to boundaries.

Residential Sales & Lettings | Mortgage Services | Conveyancing | Surveyors | Land & New Homes

This floor plan is for illustrative purposes only. It is not drawn to scale. Any measurements, floor areas (including any total floor area), openings and orientation are approximate. No details are guaranteed, they cannot be relied upon for any purpose and they do not form part of any agreement. No liability is taken for any error, omission or misstatement. A party must rely upon its own inspection(s). Powered by www.focalagent.com