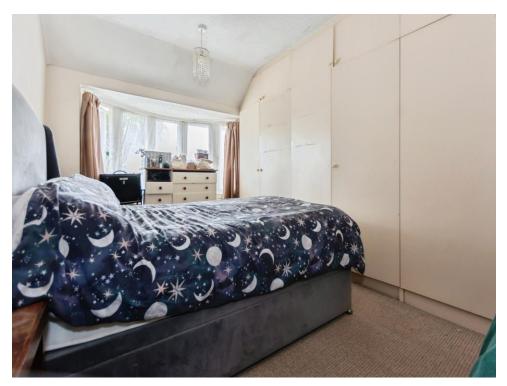

### Bedroom 1

14' 8" x 8' 4" ( 4.47m x 2.54m )

Double glazed bay window to front elevation, fitted wardrobes, ceiling light point and central heating radiator.