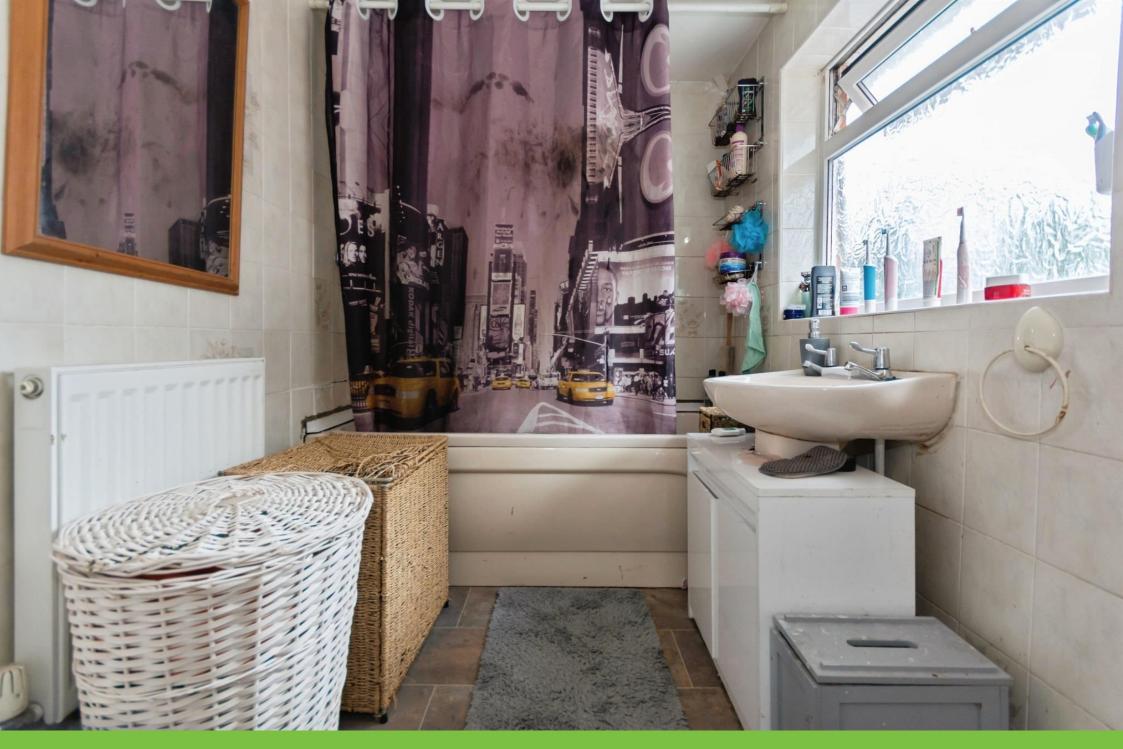

### Bathroom

8' 3" x 5' 7" ( 2.51m x 1.70m )

Obscure double glazed window to side elevation, bath, wash hand basin, ceiling light point and central heating radiator.