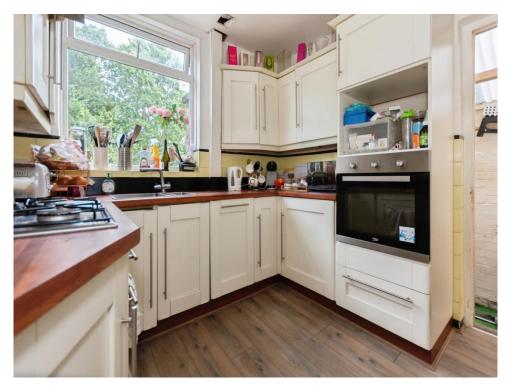

### Kitchen

9' 1" x 8' 6" ( 2.77m x 2.59m )

Double glazed windows to rear elevation, door out to lean-to, a range of wall and base units with work surface over incorporating a sink with drainer, extractor hood and integrated hob and oven.