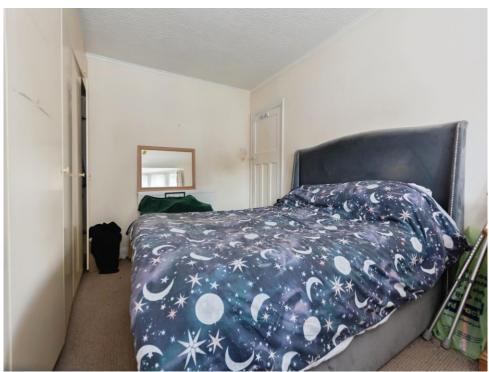

### Bedroom 1

14' 8" x 8' 4" ( 4.47m x 2.54m )

Double glazed bay window to front elevation, fitted wardrobes, ceiling light point and central heating radiator.

### Bedroom 2

12' 4" x 9' 3" ( 3.76m x 2.82m )

Double glazed window to rear elevation, ceiling light point and central heating radiator.