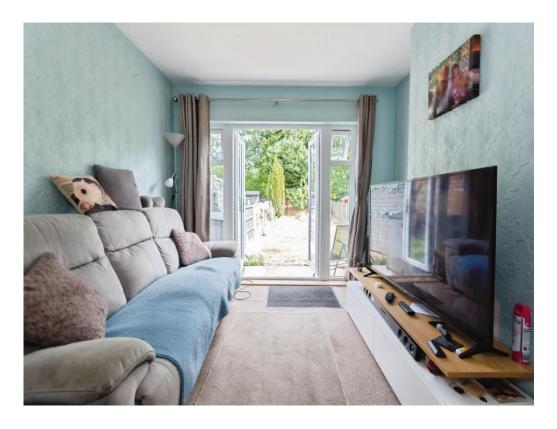

# Living Room 2

10' 1" x 12' 7" ( 3.07m x 3.84m )

Double glazed sliding patio doors into the garden, ceiling light point, fireplace and central heating radiator.

### Garden

Private rear garden with slabbed patio area, lawn and fence to boundaries.

Residential Sales & Lettings | Mortgage Services | Conveyancing | Surveyors | Land & New Homes

This floor plan is for illustrative purposes only. It is not drawn to scale. Any measurements, floor areas (including any total floor area), openings and orientation are approximate. No details are guaranteed, they cannot be relied upon for any purpose and they do not form part of any agreement. No liability is taken for any error, omission or misstatement. A party must rely upon its own inspection(s). Powered by www.focalagent.com