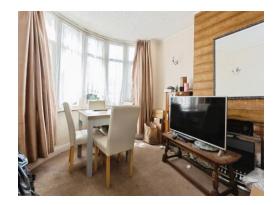

# **Living Room 1**

14' 8" x 10' 1" ( 4.47m x 3.07m )

Double glazed bay window to front elevation, ceiling light point and central heating radiator.

# Living Room 2

10' 1" x 12' 7" ( 3.07m x 3.84m )

Double glazed sliding patio doors into the garden, ceiling light point, fireplace and central heating radiator.