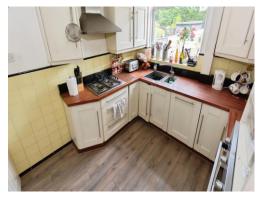

### Kitchen

9' 1" x 8' 6" ( 2.77m x 2.59m )

Double glazed windows to rear elevation, door out to lean-to, a range of wall and base units with work surface over incorporating a sink with drainer, extractor hood and integrated hob and oven.