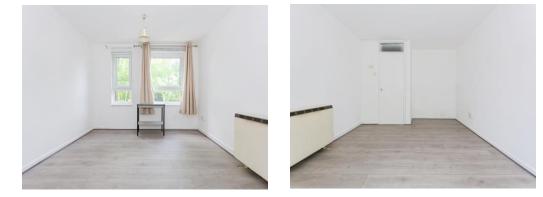

## Lounge/ Bed 1

14' 9" into recess x 10' 4" max ( 4.50m into recess x 3.15m max )

Two double glazed windows to front elevation and storage heater.

## **Reception Room**

15' 6" x 10' 9" ( 4.72m x 3.28m )

Two double glazed windows to side elevation, double glazed window to front elevation and storage heater.

#### Bedroom Two

12' 4" x 6' 8" ( 3.76m x 2.03m ) Double glazed window to front elevation.