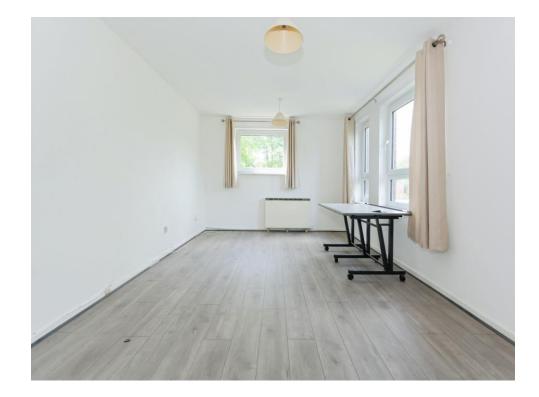

## Lounge/ Bed 1

14' 9" into recess x 10' 4" max ( 4.50m into recess x 3.15m max )

Two double glazed windows to front elevation and storage heater.