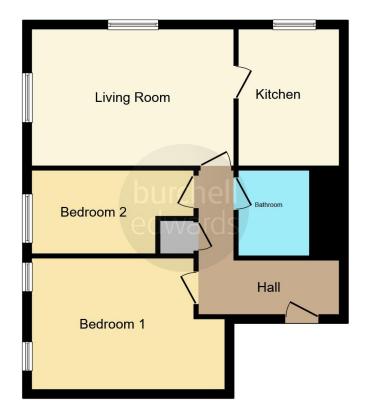

Accessible via both stairs and lift in the building the property features an elegant entrance hallway that flows to all rooms within the flat and also comprises of a double bedroom, cloakroom, family bathroom, single bedroom, spacious lounge and fitted kitchen with an abundance of storage options.

# **Entrance Hallway**

Storage and central heating radiator.

#### Cloakroom

Fuse board.

#### Bedroom Two

12' 4" x 6' 8" ( 3.76m x 2.03m ) Double glazed window to front elevation.

#### Bathroom

Bath with seperate shower, W.C, wash hand basin and wall fan.

Residential Sales & Lettings | Mortgage Services | Conveyancing | Surveyors | Land & New Homes

To view this property please contact Burchell Edwards on