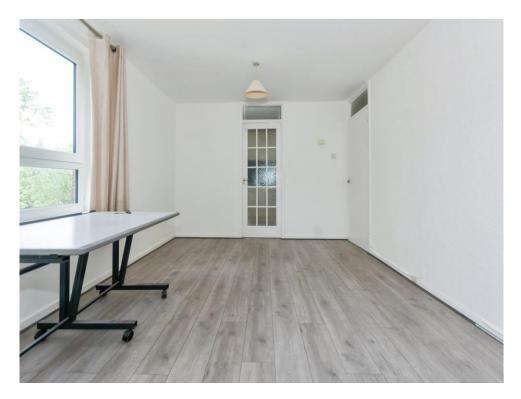

## **Reception Room**

15' 6" x 10' 9" ( 4.72m x 3.28m )

Two double glazed windows to side elevation, double glazed window to front elevation and storage heater.

#### **Kitchen**

10' 9" max x 7' 8" max ( 3.28m max x 2.34m max ) Double glazed window to side elevation, a range of wall and base units with work surface over incorporating a sink with drainer unit, pantry, storage cupboard, space and connections for cooker.