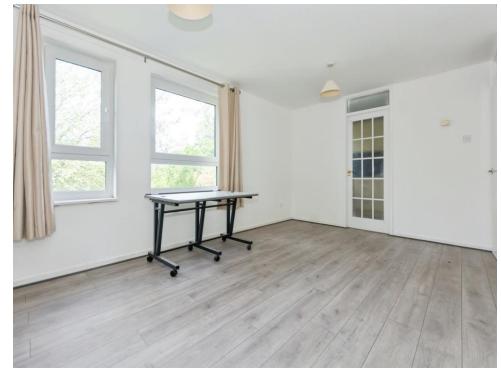

## Lounge/ Bed 1

14' 9" into recess x 10' 4" max ( 4.50m into recess x 3.15m max )

Two double glazed windows to front elevation and storage heater.

## **Reception Room**

15' 6" x 10' 9" ( 4.72m x 3.28m )

Two double glazed windows to side elevation, double glazed window to front elevation and storage heater.