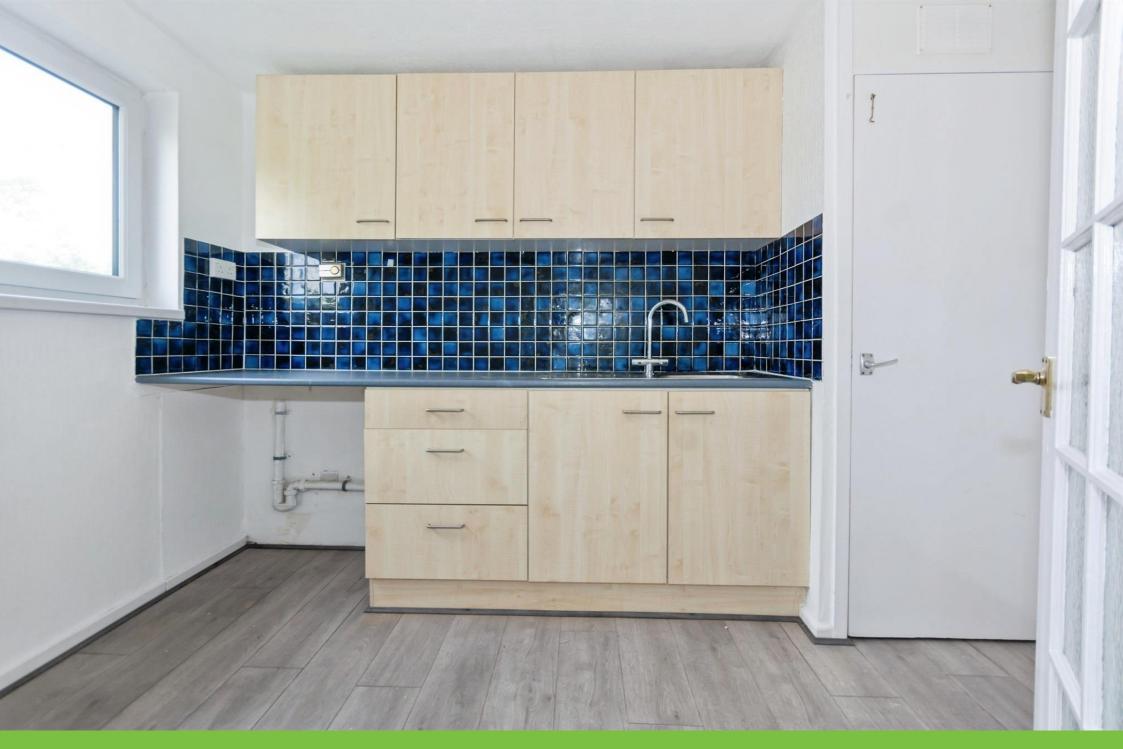

#### **Kitchen**

10' 9" max x 7' 8" max ( 3.28m max x 2.34m max ) Double glazed window to side elevation, a range of wall and base units with work surface over incorporating a sink with drainer unit, pantry, storage cupboard, space and connections for cooker.