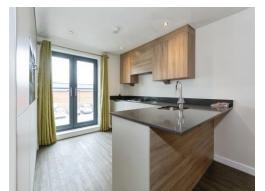

### **Open Plan Kitchen And Living**

### Kitchen Area

8' 7" x 10' 6" ( 2.62m x 3.20m )

Double glazed double doors to Juliet balcony, a range of wall and base units with work surface over incorporating a stainless steel sink with drainer, electric oven, gas hob, integrated microwave, washing machine, dishwasher and fridge/freezer and breakfast bar.