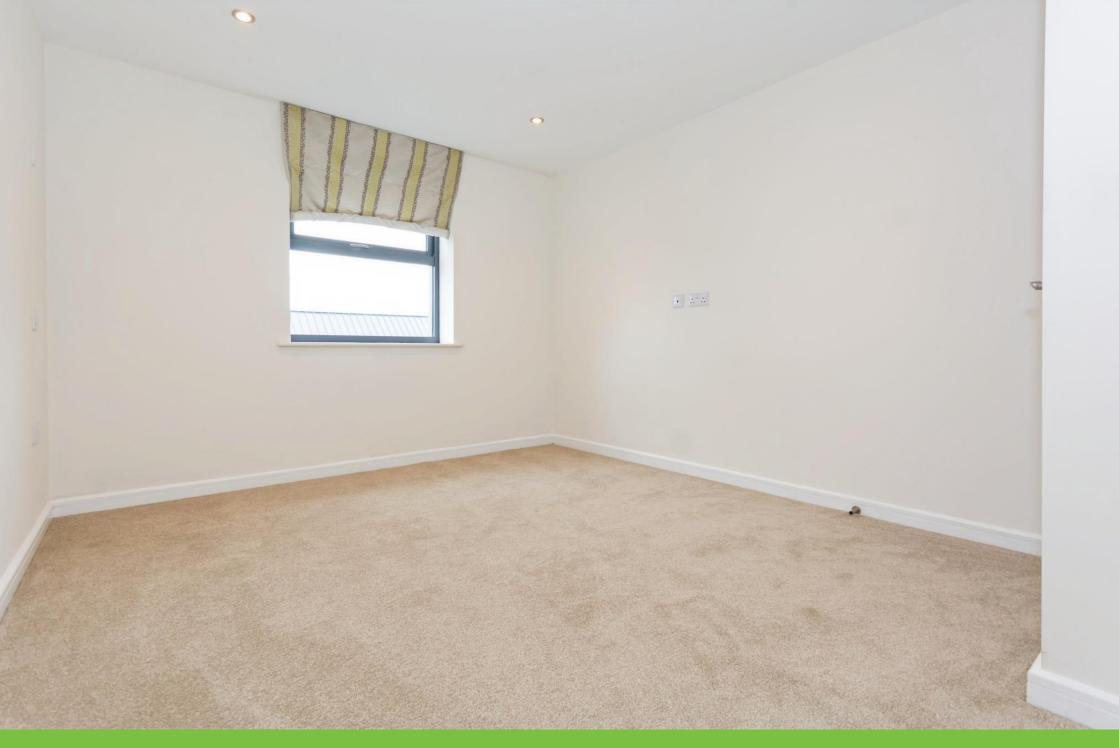

### **Bedroom**

9' 9" x 12' 3" ( 2.97m x 3.73m )

Double glazed window to rear elevation and spotlights to ceiling.