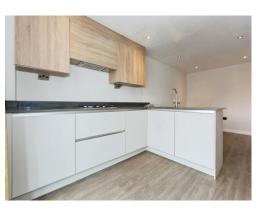

### **Open Plan Kitchen And Living**

### Kitchen Area

8' 7" x 10' 6" ( 2.62m x 3.20m )

Double glazed double doors to Juliet balcony, a range of wall and base units with work surface over incorporating a stainless steel sink with drainer, electric oven, gas hob, integrated microwave, washing machine, dishwasher and fridge/freezer and breakfast bar.