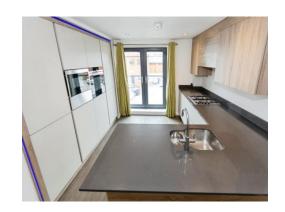

### **Open Plan Kitchen And Living**

### Kitchen Area

8' 7" x 10' 6" ( 2.62m x 3.20m )

Double glazed double doors to Juliet balcony, a range of wall and base units with work surface over incorporating a stainless steel sink with drainer, electric oven, gas hob, integrated microwave, washing machine, dishwasher and fridge/freezer and breakfast bar.