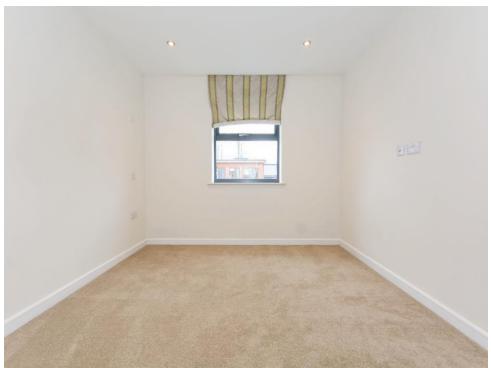

### **Bedroom**

9' 9" x 12' 3" ( 2.97m x 3.73m )

Double glazed window to rear elevation and spotlights to ceiling.