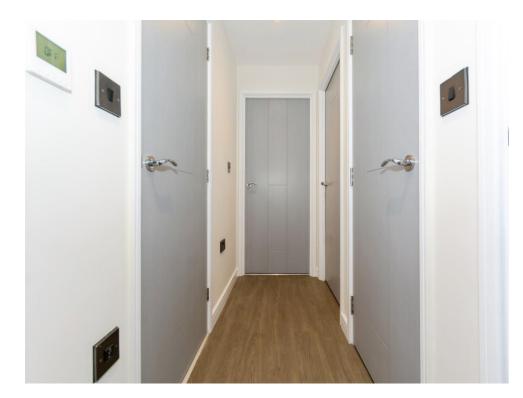

# **Entrance Hallway**

Laminate flooring, spotlights to ceiling and two storage cupboards.