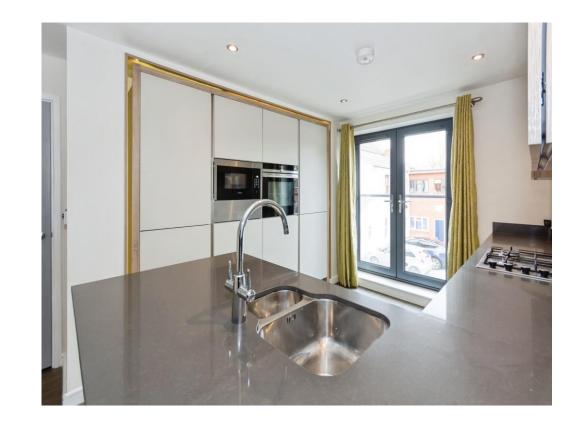

### **Open Plan Kitchen And Living**

### Kitchen Area

8' 7" x 10' 6" ( 2.62m x 3.20m )

Double glazed double doors to Juliet balcony, a range of wall and base units with work surface over incorporating a stainless steel sink with drainer, electric oven, gas hob, integrated microwave, washing machine, dishwasher and fridge/freezer and breakfast bar.