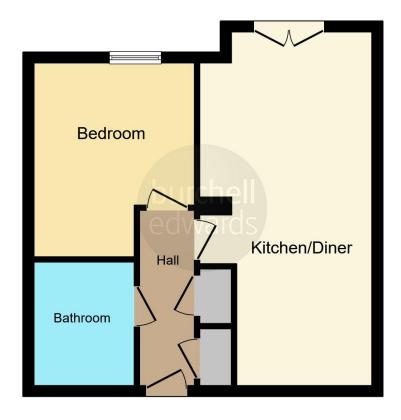

# **Entrance Hallway**

Laminate flooring, spotlights to ceiling and two storage cupboards.

### **Open Plan Kitchen And Living**

## Lounge Area

9' 7" x 9' 7" ( 2.92m x 2.92m )

Laminate flooring, spotlights to ceiling and open plan with:

### Kitchen Area

8' 7" x 10' 6" ( 2.62m x 3.20m )

Double glazed double doors to Juliet balcony, a range of wall and base units with work surface over incorporating a stainless steel sink with drainer, electric oven, gas hob, integrated microwave, washing machine, dishwasher and fridge/freezer and breakfast bar.

### **Bedroom**

9' 9" x 12' 3" ( 2.97m x 3.73m )

Double glazed window to rear elevation and spotlights to ceiling.

#### **Bathroom**

Wash hand basin and WC as part of a vanity unit, heated towel warmer, bath with shower over, glass shower protector and tiled to splash prone areas and floor.

Residential Sales & Lettings | Mortgage Services | Conveyancing | Surveyors | Land & New Homes

This floor plan is for illustrative purposes only. It is not drawn to scale. Any measurements, floor areas (including any total floor area), openings and orientation are approximate. No details are guaranteed, they cannot be relied upon for any purpose and they do not form part of any agreement. No liability is taken for any error, omission or misstatement. A party must rely upon its own inspection(s). Powered by www.focalagent.com