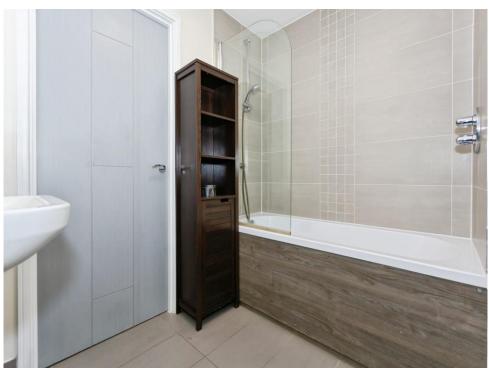

#### **Bathroom**

Wash hand basin and WC as part of a vanity unit, heated towel warmer, bath with shower over, glass shower protector and tiled to splash prone areas and floor.

Residential Sales & Lettings | Mortgage Services | Conveyancing | Surveyors | Land & New Homes