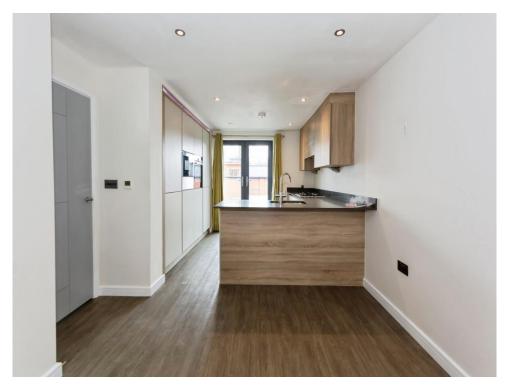

# **Entrance Hallway**

Laminate flooring, spotlights to ceiling and two storage cupboards.

### **Open Plan Kitchen And Living**