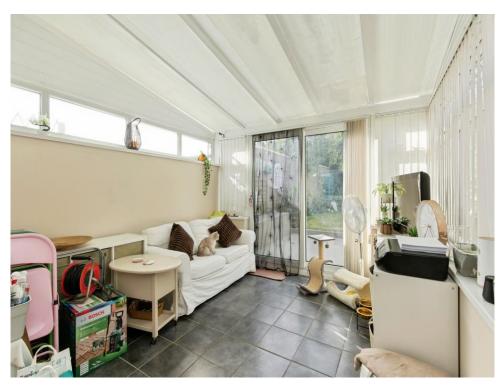

The fitted kitchen also provides plenty of space to get your cook on and is fitted with plenty of wall and base units for additional storage solutions. The conservatory in the property is also generous in size and provides relaxing views of the rear garden, while the downstairs bathroom is well-equipped to serve all that are dwelling here.

# Conservatory

11' 4" x 10' 4" ( 3.45m x 3.15m ) Central heating radiator.