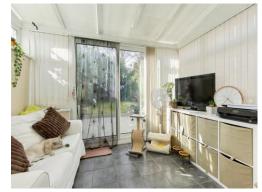

The fitted kitchen also provides plenty of space to get your cook on and is fitted with plenty of wall and base units for additional storage solutions. The conservatory in the property is also generous in size and provides relaxing views of the rear garden, while the downstairs bathroom is well-equipped to serve all that are dwelling here.

# Conservatory

11' 4" x 10' 4" ( 3.45m x 3.15m ) Central heating radiator.