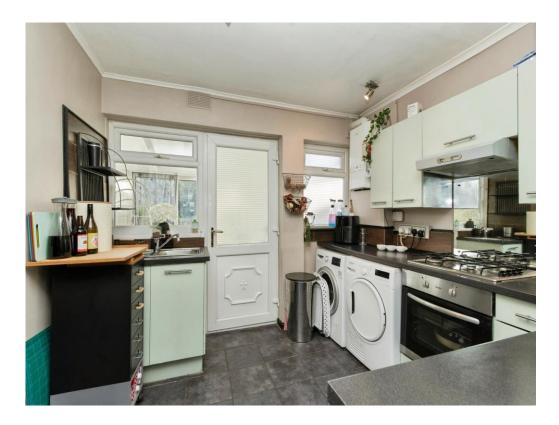

The fitted kitchen also provides plenty of space to get your cook on and is fitted with plenty of wall and base units for additional storage solutions. The conservatory in the property is also generous in size and provides relaxing views of the rear garden, while the downstairs bathroom is well-equipped to serve all that are dwelling here.

#### Kitchen

9' 3" max x 9' 8" max ( 2.82m max x 2.95m max ) Double glazed window to rear elevation, a range of wall and base units with work surface over incorporating a sink with drainer unit, gas hob, electric oven, central heating radiator and extractor.