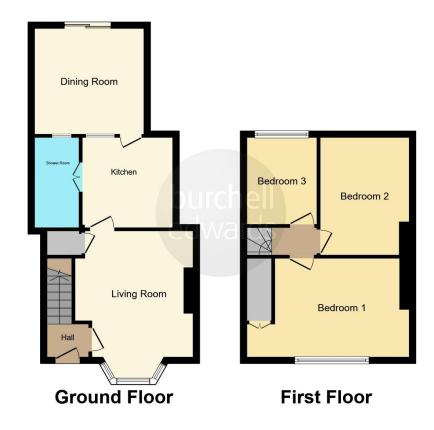

As you enter the property you are greeted with a reception that leads to all rooms downstairs and access to the first floor.

The lounge is complimented by its bay window that floods the room with natural light and adds to its airy appeal and boasts ample storage that runs the length of its staircase.

The fitted kitchen also provides plenty of space to get your cook on and is fitted with plenty of wall and base units for additional storage solutions. The conservatory in the property is also generous in size and provides relaxing views of the rear garden, while the downstairs bathroom is well-equipped to serve all that are dwelling here.

Upstairs in this family home you are afforded three bedrooms with the master bedroom being at the front of the property and also having additional built in storage. There is also loft access from the landing and further scope (sstp) to convert the loft to allow for an additional bedroom/home office or upstairs bathroom.

# Lounge

17' 7" x 11' 10" (5.36m x 3.61m)

Double glazed bay window to front elevation, central heating radiator and storage under stairs.

#### Kitchen

9' 3" max x 9' 8" max ( 2.82m max x 2.95m max ) Double glazed window to rear elevation, a range of wall and base units with work surface over incorporating a sink with drainer unit, gas hob, electric oven, central heating radiator and extractor.

# Conservatory

11' 4" x 10' 4" ( 3.45m x 3.15m ) Central heating radiator.

### **Bedroom One**

10' 7" max x 17' 2" max ( 3.23m max x 5.23m max ) Double glazed window to front elevation and central heating radiator.

# **Bedroom Two**

12' 8"  $\max$  x 9' 4"  $\max$  ( 3.86m  $\max$  x 2.84m  $\max$  ) Double glazed window to rear elevation and central heating radiator.

### **Bedroom Three**

7' 4"  $\max$  x 9' 4"  $\max$  ( 2.24m  $\max$  x 2.84m  $\max$  ) Double glazed window to rear elevation and central heating radiator.

# **Bathroom**

W.C, wash hand basin with storage and mirror, corner bath, seperate shower and central heating radiator.