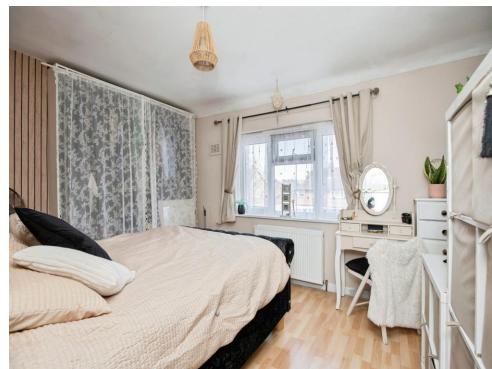

### **Bedroom One**

10' 7" max x 17' 2" max ( 3.23m max x 5.23m max ) Double glazed window to front elevation and central heating radiator.