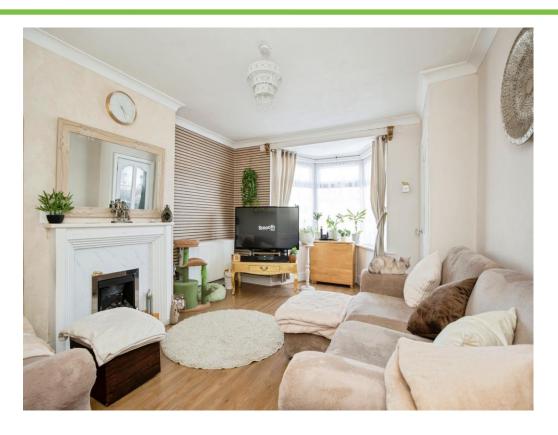

As you enter the property you are greeted with a reception that leads to all rooms downstairs and access to the first floor.

The lounge is complimented by its bay window that floods the room with natural light and adds to its airy appeal and boasts ample storage that runs the length of its staircase.

# Lounge

17' 7" x 11' 10" (5.36m x 3.61m)

Double glazed bay window to front elevation, central heating radiator and storage under stairs.