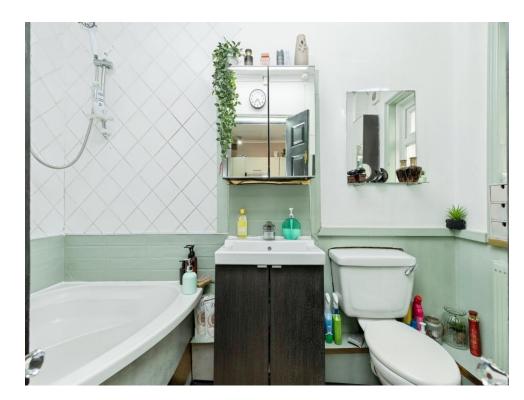

# **Bathroom**

W.C, wash hand basin with storage and mirror, corner bath, seperate shower and central heating radiator.