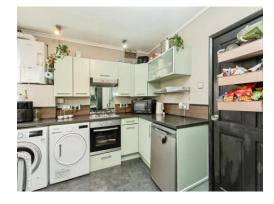

The fitted kitchen also provides plenty of space to get your cook on and is fitted with plenty of wall and base units for additional storage solutions. The conservatory in the property is also generous in size and provides relaxing views of the rear garden, while the downstairs bathroom is well-equipped to serve all that are dwelling here.

#### Kitchen

9' 3" max x 9' 8" max ( 2.82m max x 2.95m max ) Double glazed window to rear elevation, a range of wall and base units with work surface over incorporating a sink with drainer unit, gas hob, electric oven, central heating radiator and extractor.