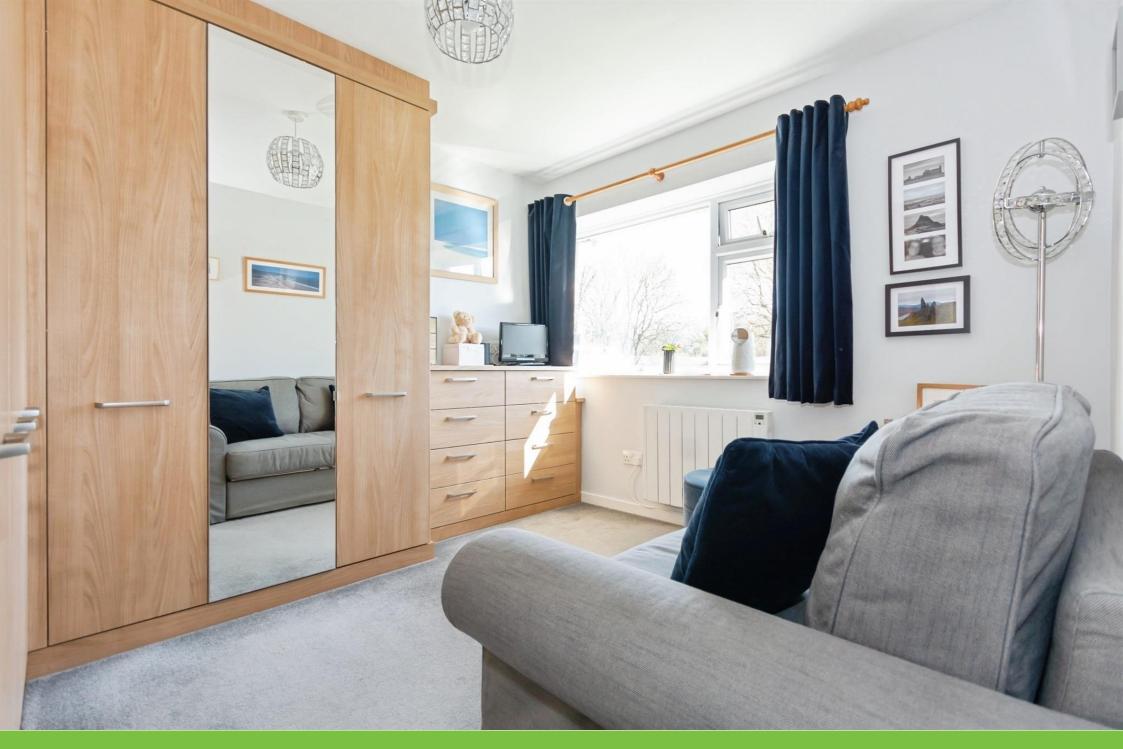

#### **Bedroom Two**

9' 5" x 10' 6" ( 2.87m x 3.20m )

Double glazed window to front elevation, electric radiator and built in wardrobes.