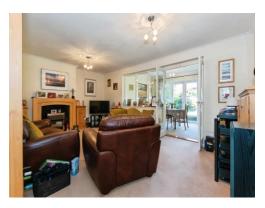

### Lounge

17' 9" into recess x 11' 5" ( 5.41m into recess x 3.48m )

Single glazed window to dining room and electric fire.