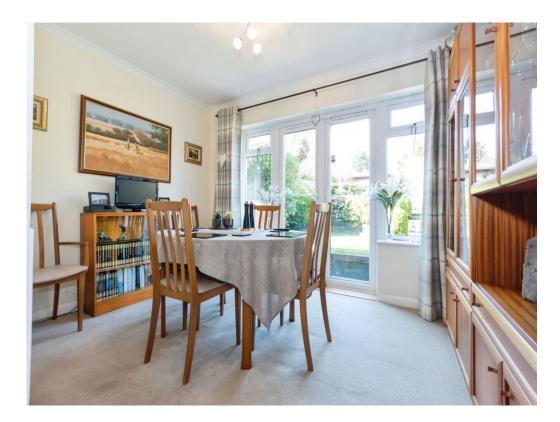

#### **Dining Room**

11' 8" x 8' 2" ( 3.56m x 2.49m )

Double glazed windows and French doors to rear elevation, electric radiator.