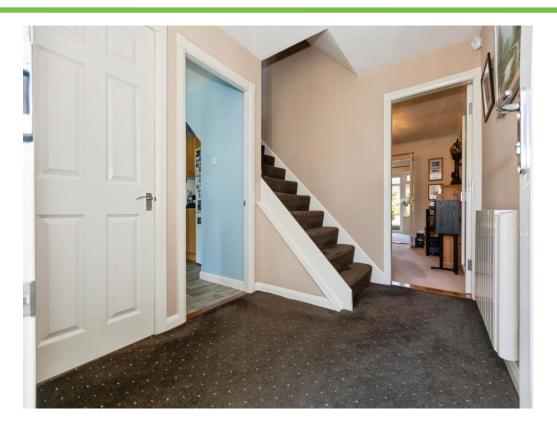

## **Entrance Hallway**

9' 4" x 6' 7" ( 2.84m x 2.01m )

Electric radiator and storage cupboard.

### Landing

10' 6" x 5' ( 3.20m x 1.52m )

Loft access with ladders and two storage cupboards.