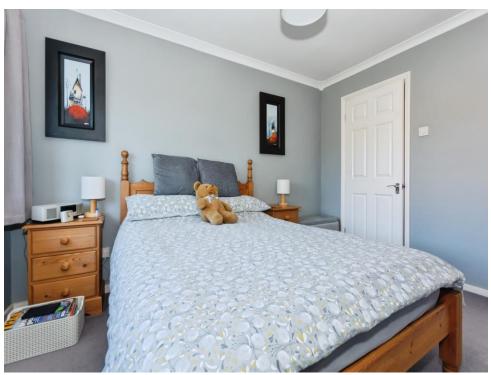

#### **Bedroom One**

11' 7" x 9' 5" ( 3.53m x 2.87m )

Double glazed window to rear elevation.