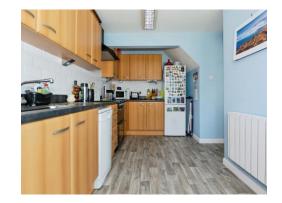

#### Kitchen

13' 11" x 7' 11" ( 4.24m x 2.41m )

Double glazed window to front elevation, a range of wall and base units with work surface over incorporating a sink with drainer unit, extractor fan, electric radiator, space for appliances.