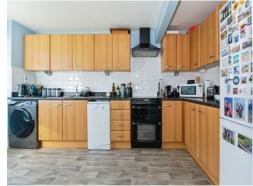

#### Kitchen

13' 11" x 7' 11" ( 4.24m x 2.41m )

Double glazed window to front elevation, a range of wall and base units with work surface over incorporating a sink with drainer unit, extractor fan, electric radiator, space for appliances.