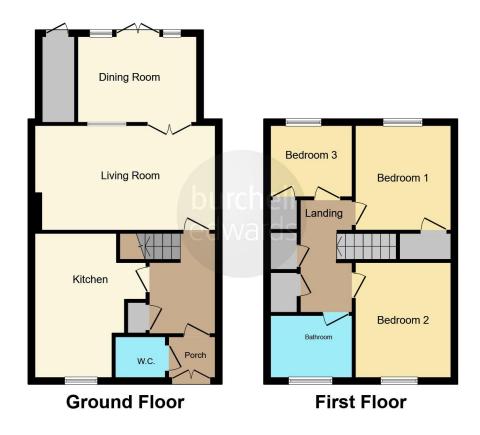

## **Property Description**

Welcome to this spacious and well-maintained three-bedroom mid-terraced property, offering generous living space throughout and perfectly suited for comfortable family living.

Step inside to find two inviting reception rooms, ideal for relaxing or entertaining, along with a bright and airy breakfast kitchen to the front - perfect for modern day living. The property also benefits from a convenient downstairs WC.

Upstairs, you'll find three well-proportioned bedrooms and a contemporary family bathroom, offering plenty of space and storage.

Externally, the home features both front and rear gardens, providing great outdoor space for gardening, play, or simply unwinding.

# **Garden Storage**

2' 9" x 8' 2" ( 0.84m x 2.49m ) Accessed via door in garden.

Residential Sales & Lettings | Mortgage Services | Conveyancing | Surveyors | Land & New Homes

This floor plan is for illustrative purposes only. It is not drawn to scale. Any measurements, floor areas (including any total floor area), openings and orientation are approximate. No details are guaranteed, they cannot be relied upon for any purpose and they do not form part of any agreement. No liability is taken for any error, omission or misstatement. A party must rely upon its own inspection(s). Powered by www.focalagent.com