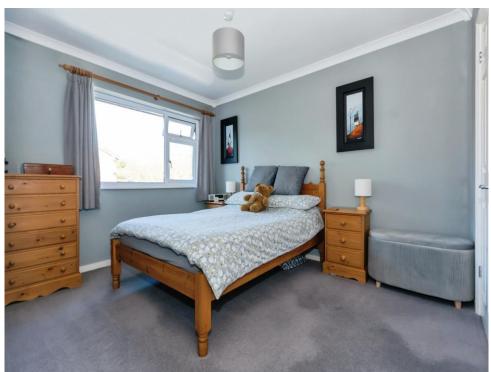

#### **Bedroom One**

11' 7" x 9' 5" ( 3.53m x 2.87m )

Double glazed window to rear elevation.