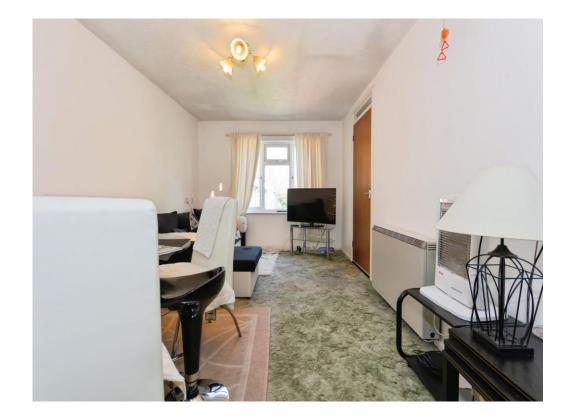

#### Lounge

17' 8" max x 9' 6" max ( 5.38m max x 2.90m max ) Double glazed window to rear elevation and storage heater.