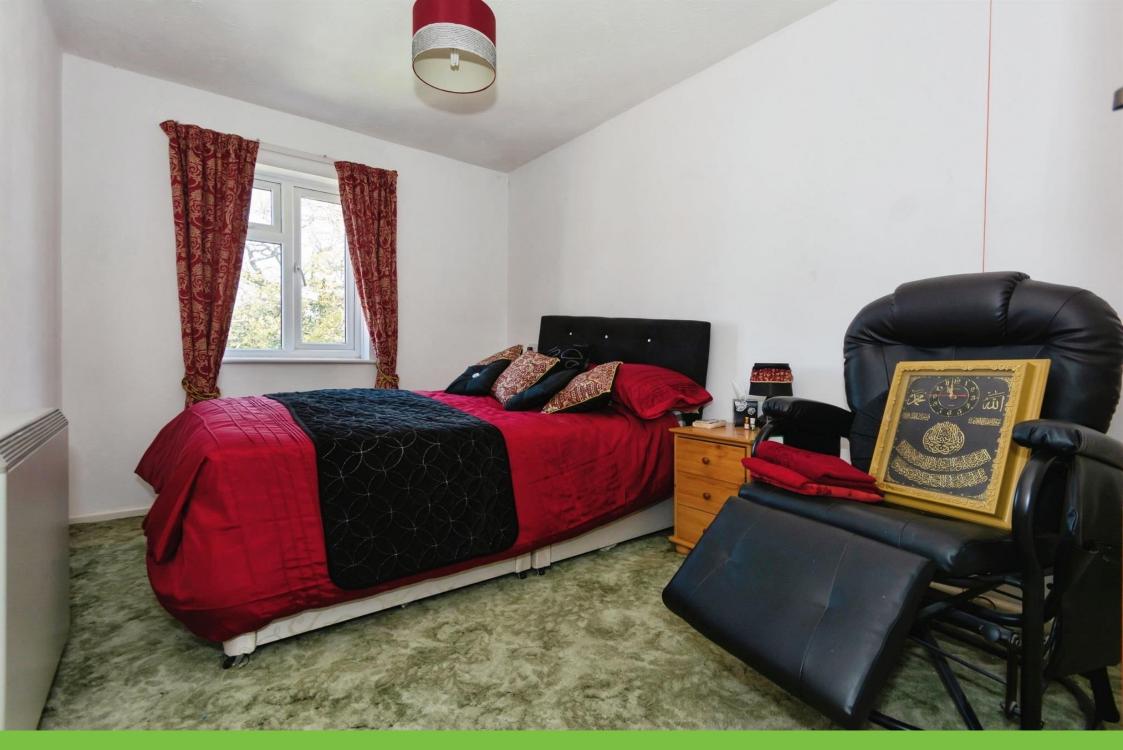

#### **Bedroom One**

13' 7" into recess x 8' 8" max ( 4.14m into recess x 2.64m max )

Double glazed window to rear elevation, electric radiator and built in wardrobe.

#### **Bedroom Two**

13' 7" into recess x 6' 2" ( 4.14m into recess x 1.88m ) Doublr glazed window to rear elevation and central heating radiator.