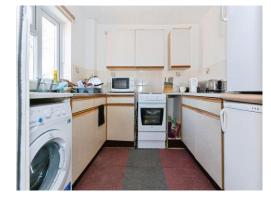

#### Kitchen

8' 3" max x 7' 4" max ( 2.51m max x 2.24m max ) Double glazed window to rear elevation, a range of wall and base units with work surface over incorporating a sink with drainer unit, space and connections for cooker, space and plumbing for washing machine.