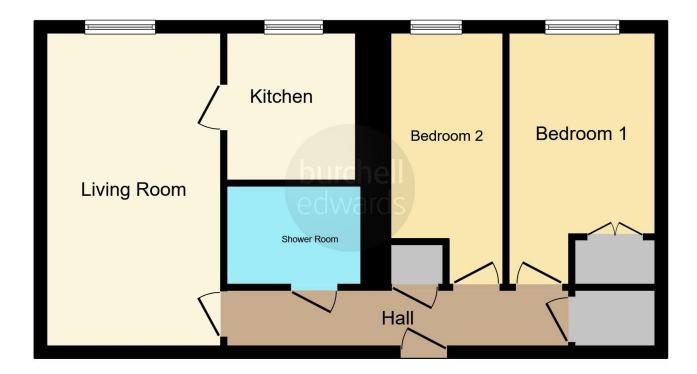

Featuring a hallway that leads to all rooms within the property, two large storage cupboards for convenience, a spacious lounge/diner, fitted kitchen with abundant storage options and two double bedrooms that are filled with natural light as well as a well-appointed shower room with W.B and W.C.