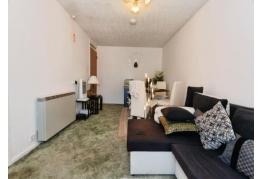

#### Lounge

17' 8" max x 9' 6" max ( 5.38m max x 2.90m max ) Double glazed window to rear elevation and storage heater.