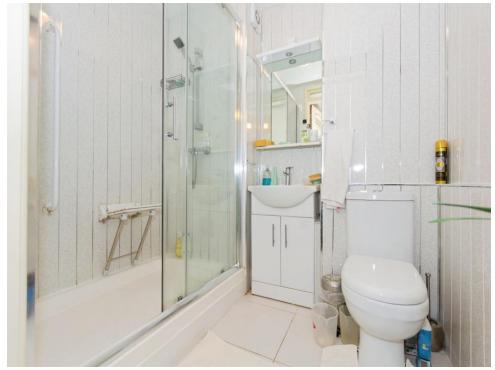

#### Shower Room

Walk in shower, wash hand basin with vanity storage, W.C, extractor and mirror.