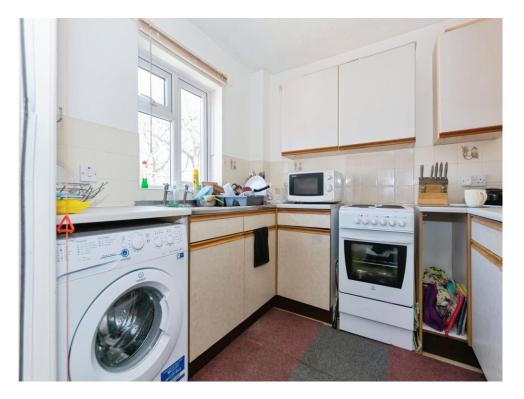

#### Kitchen

8' 3" max x 7' 4" max ( 2.51m max x 2.24m max ) Double glazed window to rear elevation, a range of wall and base units with work surface over incorporating a sink with drainer unit, space and connections for cooker, space and plumbing for washing machine.