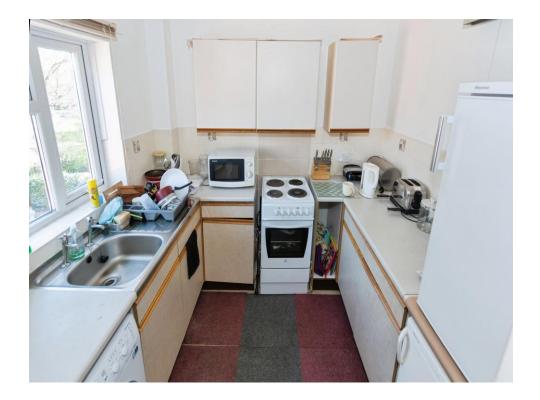

#### Kitchen

8' 3" max x 7' 4" max ( 2.51m max x 2.24m max ) Double glazed window to rear elevation, a range of wall and base units with work surface over incorporating a sink with drainer unit, space and connections for cooker, space and plumbing for washing machine.