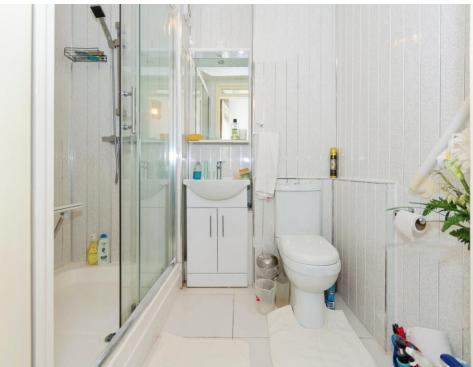

#### Shower Room

Walk in shower, wash hand basin with vanity storage, W.C, extractor and mirror.