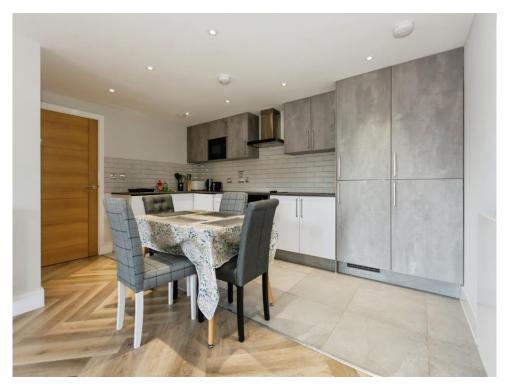

The open-plan setting boasts an exceptional fitted kitchen with integrated appliances to make culinary adventures a breeze while having a spacious living area that elegantly flows to a glass balcony which looks out to the rear of the apartment to create a beautiful space for relaxing.

# Lounge/ Kitchen

22' 9" x 15' 6" into recess (  $6.93 \mbox{m}$  x  $4.72 \mbox{m}$  into recess )

French doors leading out to glass balcony, a range of wall and base units with work surface over incorporating a sink with drainer unit, electric hob and oven, extractor, fridge freezer, dishwasher, microwave, washing machine and central heating boiler.