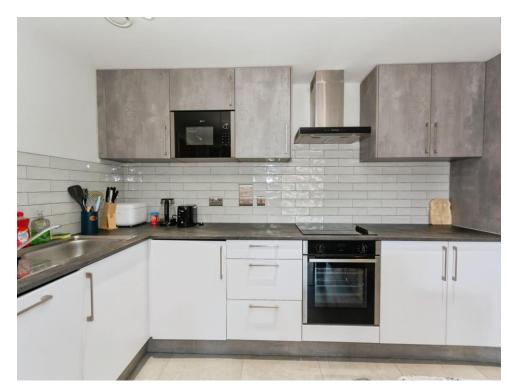

# Lounge/ Kitchen

22' 9" x 15' 6" into recess (  $6.93 \mbox{m}$  x  $4.72 \mbox{m}$  into recess )

French doors leading out to glass balcony, a range of wall and base units with work surface over incorporating a sink with drainer unit, electric hob and oven, extractor, fridge freezer, dishwasher, microwave, washing machine and central heating boiler.