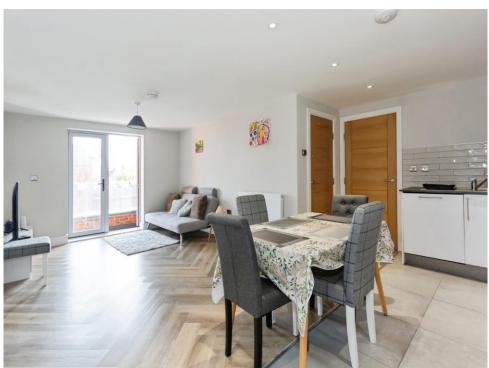

The open-plan setting boasts an exceptional fitted kitchen with integrated appliances to make culinary adventures a breeze while having a spacious living area that elegantly flows to a glass balcony which looks out to the rear of the apartment to create a beautiful space for relaxing.