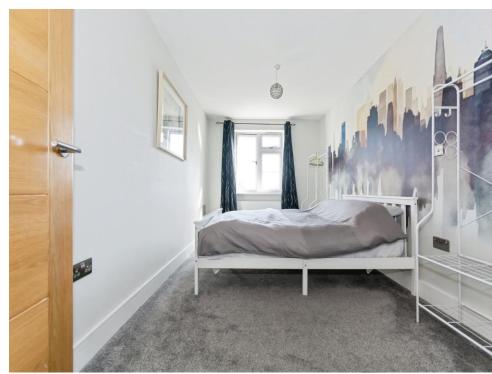

#### **Bedroom One**

15' 2"  $\max$  x 8' 2"  $\max$  ( 4.62m  $\max$  x 2.49m  $\max$  ) Double glazed window to rear elevation and central heating radiator.

#### **Bedroom Two**

14' 6" max x 7' 8" into recess ( 4.42 m max x 2.34 m into recess )

Double glazed window to rear elevation and central heating radiator.