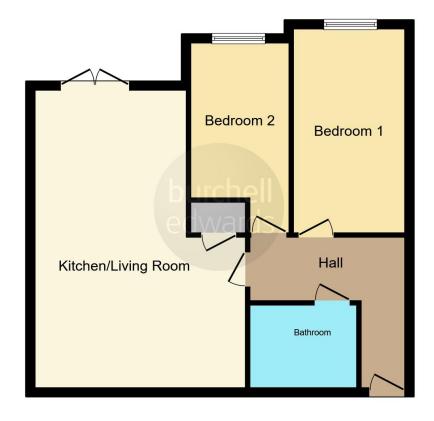

## **Entrance Hallway**

Central heating radiator and intercom system.

# Lounge/ Kitchen

22' 9" x 15' 6" into recess (  $6.93 \mbox{m}$  x  $4.72 \mbox{m}$  into recess )

French doors leading out to glass balcony, a range of wall and base units with work surface over incorporating a sink with drainer unit, electric hob and oven, extractor, fridge freezer, dishwasher, microwave, washing machine and central heating boiler.

#### **Bedroom One**

15' 2"  $\max$  x 8' 2"  $\max$  ( 4.62m  $\max$  x 2.49m  $\max$  ) Double glazed window to rear elevation and central heating radiator.

#### **Bedroom Two**

14' 6" max x 7' 8" into recess ( 4.42 m max x 2.34 m into recess )

Double glazed window to rear elevation and central heating radiator.

#### Bathroom

W.C, wash hand basin, bath with shower over, heated towel rail and illuminated mirror.

# **Parking**

One allocated space.

Residential Sales & Lettings | Mortgage Services | Conveyancing | Surveyors | Land & New Homes

This floor plan is for illustrative purposes only. It is not drawn to scale. Any measurements, floor areas (including any total floor area), openings and orientation are approximate. No details are guaranteed, they cannot be relied upon for any purpose and they do not form part of any agreement. No liability is taken for any error, omission or misstatement. A party must rely upon its own inspection(s). Powered by www.focalagent.com