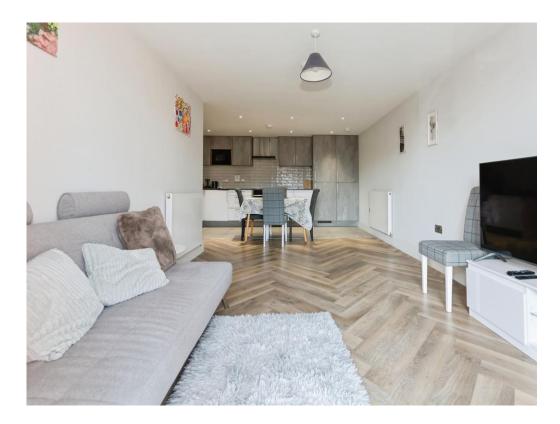

The open-plan setting boasts an exceptional fitted kitchen with integrated appliances to make culinary adventures a breeze while having a spacious living area that elegantly flows to a glass balcony which looks out to the rear of the apartment to create a beautiful space for relaxing.

# Lounge/ Kitchen

22' 9" x 15' 6" into recess (  $6.93 \mbox{m}$  x  $4.72 \mbox{m}$  into recess )

French doors leading out to glass balcony, a range of wall and base units with work surface over incorporating a sink with drainer unit, electric hob and oven, extractor, fridge freezer, dishwasher, microwave, washing machine and central heating boiler.