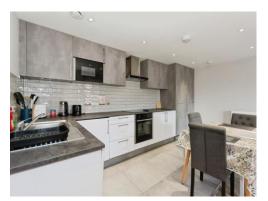

The open-plan setting boasts an exceptional fitted kitchen with integrated appliances to make culinary adventures a breeze while having a spacious living area that elegantly flows to a glass balcony which looks out to the rear of the apartment to create a beautiful space for relaxing.

# Lounge/ Kitchen

22' 9" x 15' 6" into recess (  $6.93 \mbox{m}$  x  $4.72 \mbox{m}$  into recess )

French doors leading out to glass balcony, a range of wall and base units with work surface over incorporating a sink with drainer unit, electric hob and oven, extractor, fridge freezer, dishwasher, microwave, washing machine and central heating boiler.