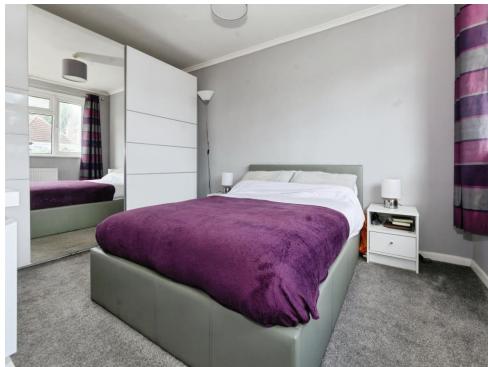

Bedrooms: Upstairs, you'll find three generously sized bedrooms, each bathed in natural light and warmth thanks to the double-glazed windows.

Bathroom: The luxurious family bathroom is a haven of tranquility, featuring a free-standing bath, vanity sink and mirror, separate shower cubicle, and floorto-ceiling tiling.

## **Bedroom One**

12' 10" x 10' 2" ( 3.91m x 3.10m ) Double glazed window to rear elevation.

## **Bedroom Two**

12' 3" x 10' 2" ( 3.73m x 3.10m ) Double glazed window to front elevation and central heating radiator.

## **Bedroom Three**

9' 3" x 9' 3" ( 2.82m x 2.82m ) Double glazed window to front elevation and central heating radiator.