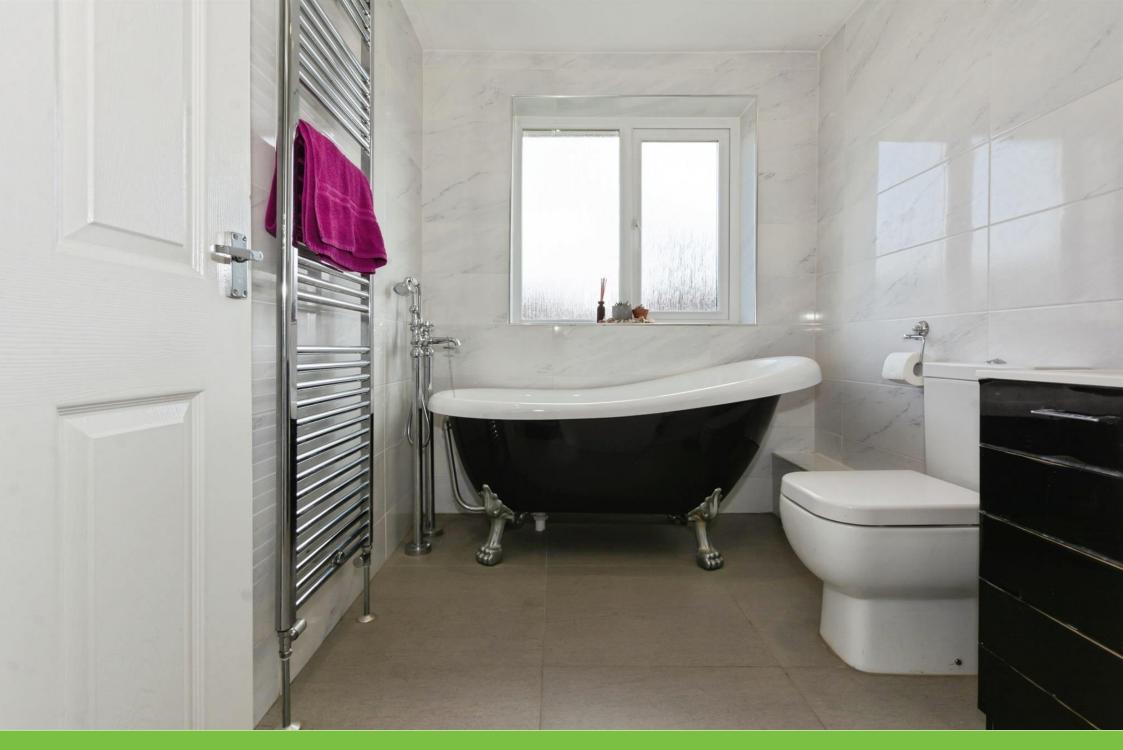

Bedrooms: Upstairs, you'll find three generously sized bedrooms, each bathed in natural light and warmth thanks to the double-glazed windows.

Bathroom: The luxurious family bathroom is a haven of tranquility, featuring a free-standing bath, vanity sink and mirror, separate shower cubicle, and floorto-ceiling tiling.

## Bathroom

Double glazed obscure window to rear elevation, W.C, freestanding bath, shower cubicle, vanity sink with mirror, vanity storage. tiling from walls to ceiling and spotlights.