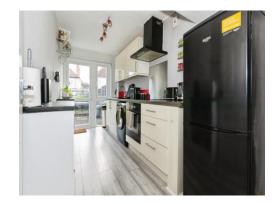

## **Kitchen**

#### 13' 4" x 5' 10" ( 4.06m x 1.78m )

Double glazed door to rear elevation, a range of wall and base units with work surface over incorporating a sink with drainer unit, electric hob, cooker extractor hood, freestanding fridge freezer and central heating radiator.