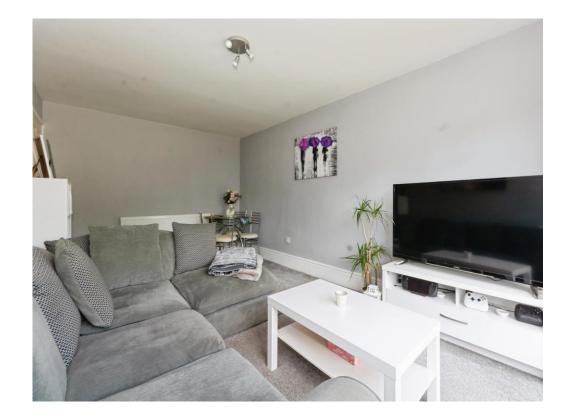

#### Lounge

#### 17' x 10' 4" (5.18m x 3.15m)

Double glazed sliding doors to rear elevation, two double central heating radiators and carpet.