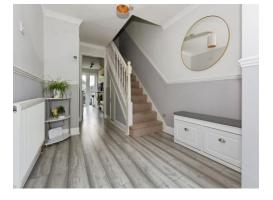

## **Entrance Hallway**

Central heating radiator, under stairs storage and door to front elevation.