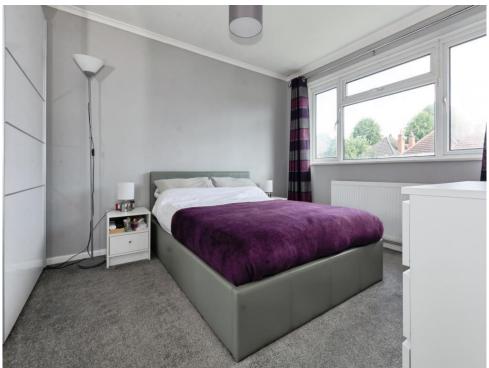

Bedrooms: Upstairs, you'll find three generously sized bedrooms, each bathed in natural light and warmth thanks to the double-glazed windows.

Bathroom: The luxurious family bathroom is a haven of tranquility, featuring a free-standing bath, vanity sink and mirror, separate shower cubicle, and floorto-ceiling tiling.

## **Bedroom One**

12' 10" x 10' 2" ( 3.91m x 3.10m ) Double glazed window to rear elevation.

## **Bedroom Two**

12' 3" x 10' 2" ( 3.73m x 3.10m ) Double glazed window to front elevation and central heating radiator.

## **Bedroom Three**

9' 3" x 9' 3" ( 2.82m x 2.82m ) Double glazed window to front elevation and central heating radiator.