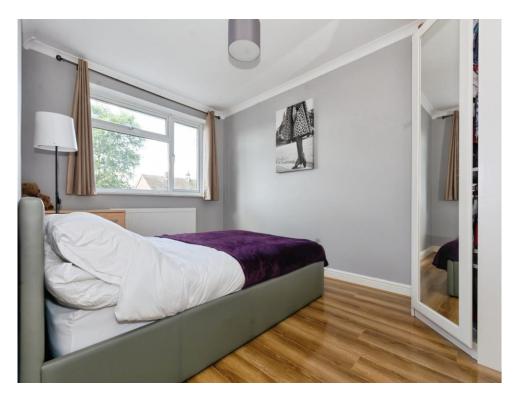

## **Bedroom One**

12' 10" x 10' 2" ( 3.91m x 3.10m ) Double glazed window to rear elevation.

## **Bedroom Two**

12' 3" x 10' 2" ( 3.73m x 3.10m ) Double glazed window to front elevation and central heating radiator.

## **Bedroom Three**

9' 3" x 9' 3" ( 2.82m x 2.82m ) Double glazed window to front elevation and central heating radiator.