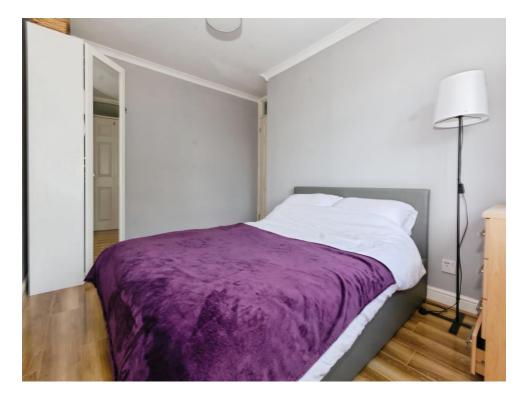

Bedrooms: Upstairs, you'll find three generously sized bedrooms, each bathed in natural light and warmth thanks to the double-glazed windows.

Bathroom: The luxurious family bathroom is a haven of tranquility, featuring a free-standing bath, vanity sink and mirror, separate shower cubicle, and floorto-ceiling tiling.

## **Bedroom One**

12' 10" x 10' 2" ( 3.91m x 3.10m ) Double glazed window to rear elevation.

## **Bedroom Two**

12' 3" x 10' 2" ( 3.73m x 3.10m ) Double glazed window to front elevation and central heating radiator.

## **Bedroom Three**

9' 3" x 9' 3" ( 2.82m x 2.82m ) Double glazed window to front elevation and central heating radiator.