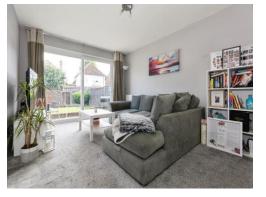

#### Lounge

#### 17' x 10' 4" (5.18m x 3.15m)

Double glazed sliding doors to rear elevation, two double central heating radiators and carpet.