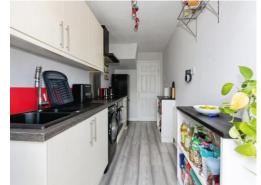

## **Kitchen**

#### 13' 4" x 5' 10" ( 4.06m x 1.78m )

Double glazed door to rear elevation, a range of wall and base units with work surface over incorporating a sink with drainer unit, electric hob, cooker extractor hood, freestanding fridge freezer and central heating radiator.