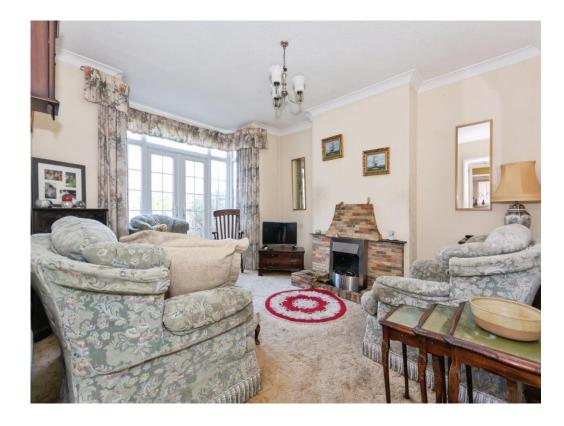

#### Lounge

11' 5" into recess x 15' ( 3.48m into recess x 4.57m

Double glazed box bay window to rear elevation, double doors with windows either side to rear elevation, central heating radiator and eelctric fire with surround.