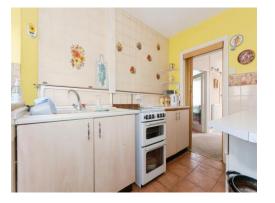

#### Kitchen

#### 8' 11" x 6' 11" ( 2.72m x 2.11m )

Single wooden framed door leading to veranda, a range of wall and base units with work surface over incorporating a sink with drainer unit, space and connections for gas cooker, space for fridge, tiling to splash prone areas and tiled flooring.