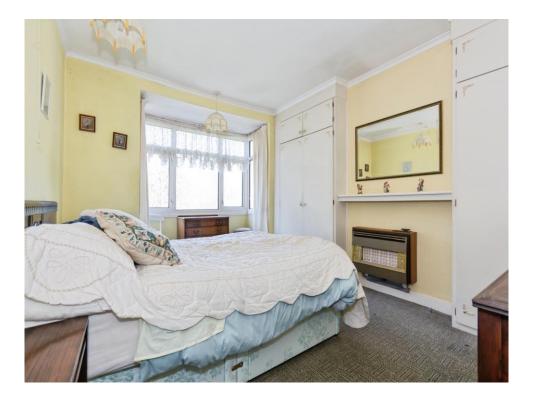

# **Bedroom One**

11' 7" into recess x 14' 7" into bay ( 3.53m into recess x 4.45m into bay ) Double glazed bay window to front elevation, central heating radiator and built in wardrobes.

# **Bedroom Two**

10' 3" plus recess x 15' 1" into bay ( 3.12m plus recess x 4.60m into bay ) Double glazed obx bay window to rear elevation, central heating radiator and built in wardrobes.

# **Bedroom Three**

6' 11" x 7' 2" plus bay ( 2.11m x 2.18m plus bay ) Double glazed bay window to front elevation and central heating radiator.