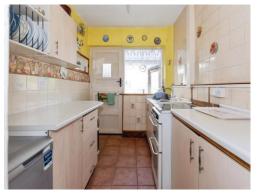

#### Kitchen

#### 8' 11" x 6' 11" ( 2.72m x 2.11m )

Single wooden framed door leading to veranda, a range of wall and base units with work surface over incorporating a sink with drainer unit, space and connections for gas cooker, space for fridge, tiling to splash prone areas and tiled flooring.