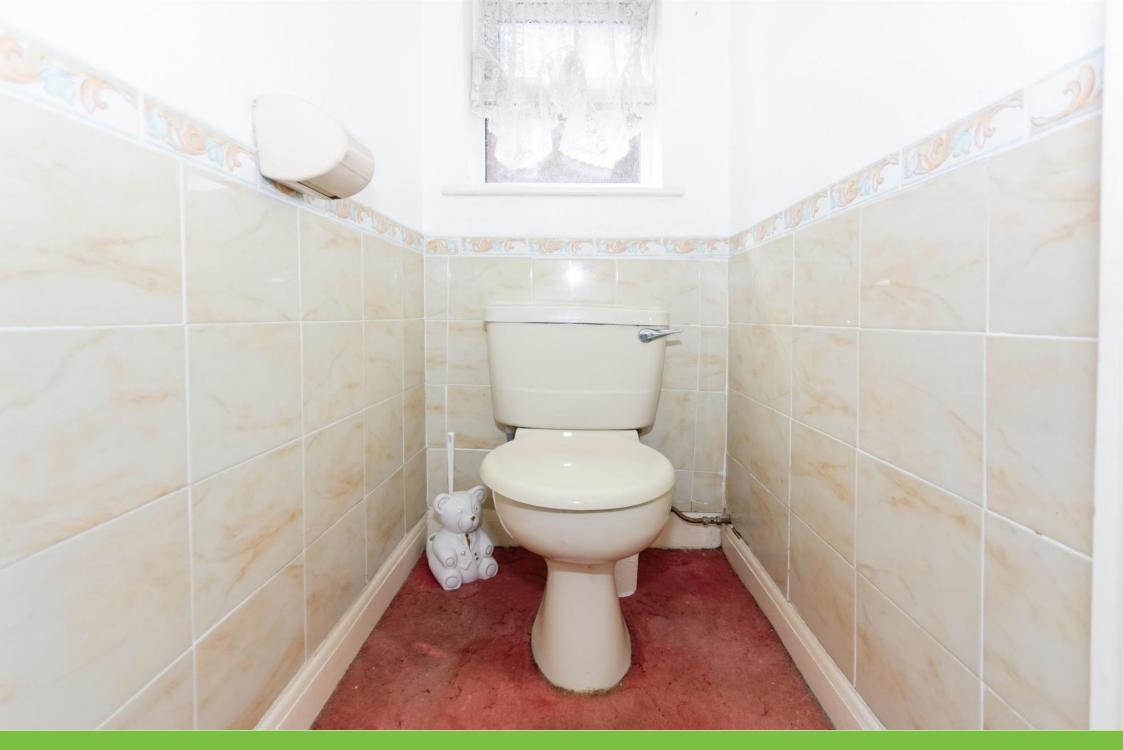

# Seperate W.C

Double glazed obscure window to rear elevation, W.C and tiling to splash prone areas.