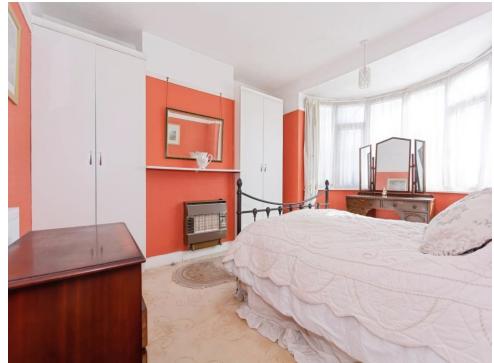

# **Bedroom One**

11' 7" into recess x 14' 7" into bay ( 3.53m into recess x 4.45m into bay ) Double glazed bay window to front elevation, central heating radiator and built in wardrobes.

# **Bedroom Two**

10' 3" plus recess x 15' 1" into bay ( 3.12m plus recess x 4.60m into bay ) Double glazed obx bay window to rear elevation, central heating radiator and built in wardrobes.

# **Bedroom Three**

6' 11" x 7' 2" plus bay ( 2.11m x 2.18m plus bay ) Double glazed bay window to front elevation and central heating radiator.