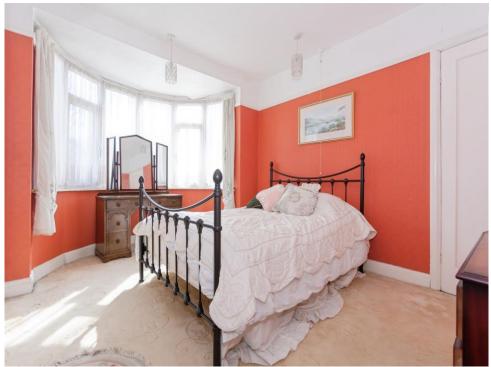

# **Bedroom One**

11' 7" into recess x 14' 7" into bay ( 3.53m into recess x 4.45m into bay ) Double glazed bay window to front elevation, central heating radiator and built in wardrobes.

# **Bedroom Two**

10' 3" plus recess x 15' 1" into bay ( 3.12m plus recess x 4.60m into bay ) Double glazed obx bay window to rear elevation, central heating radiator and built in wardrobes.

# **Bedroom Three**

6' 11" x 7' 2" plus bay ( 2.11m x 2.18m plus bay ) Double glazed bay window to front elevation and central heating radiator.