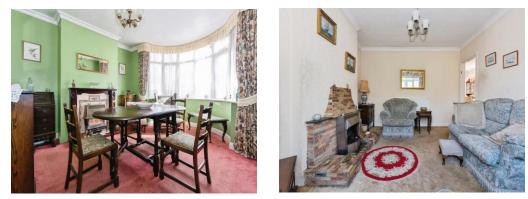

#### **Dining Room**

12' 5" into recess x 14' 9" into bay ( 3.78m into recess x 4.50m into bay )

Double glazed bay window to front elevation, central heating radiator and gas fire with surround.

#### Lounge

11' 5" into recess x 15' ( 3.48m into recess x 4.57m

Double glazed box bay window to rear elevation, double doors with windows either side to rear elevation, central heating radiator and eelctric fire with surround.