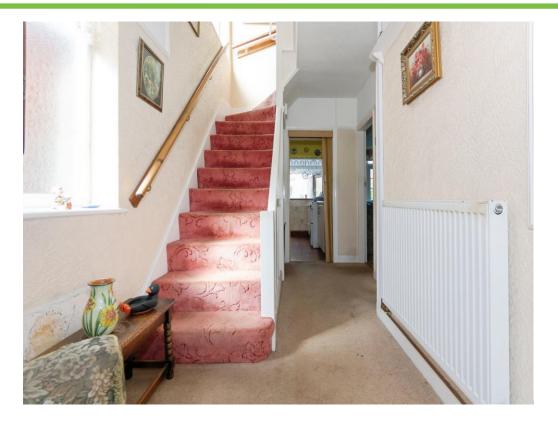

#### **Entrance Hallway**

Wooden framed glass front door to front elevation, double glazed obscure window to side elevation, central heating radiator, storage under stairs and all doors off to:

# Landing

Obscure double glazed window to side elevation and loft access via hatch.