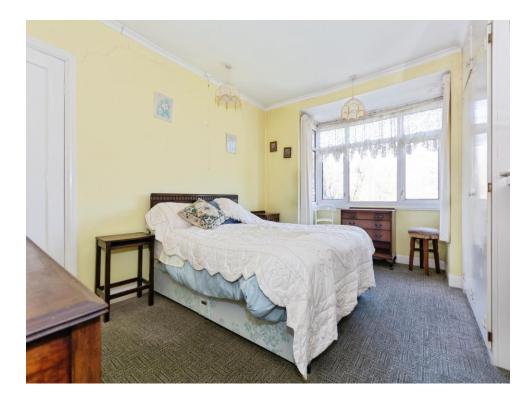

# **Bedroom One**

11' 7" into recess x 14' 7" into bay ( 3.53m into recess x 4.45m into bay ) Double glazed bay window to front elevation, central heating radiator and built in wardrobes.

# **Bedroom Two**

10' 3" plus recess x 15' 1" into bay ( 3.12m plus recess x 4.60m into bay ) Double glazed obx bay window to rear elevation, central heating radiator and built in wardrobes.

# **Bedroom Three**

6' 11" x 7' 2" plus bay ( 2.11m x 2.18m plus bay ) Double glazed bay window to front elevation and central heating radiator.