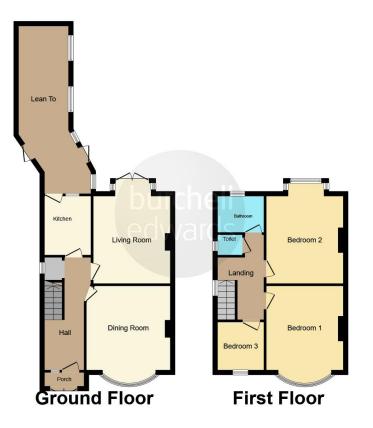

# **Entrance Porch**

Double glazed double doors to front elevation, double glazed windows to side and front elevations.

#### **Entrance Hallway**

Wooden framed glass front door to front elevation, double glazed obscure window to side elevation, central heating radiator, storage under stairs and all doors off to:

#### Lounge

11' 5" into recess x 15' ( 3.48m into recess x 4.57m

Double glazed box bay window to rear elevation, double doors with windows either side to rear elevation, central heating radiator and eelctric fire with surround.

#### **Dining Room**

12' 5" into recess x 14' 9" into bay ( 3.78m into recess x 4.50m into bay )

Double glazed bay window to front elevation, central heating radiator and gas fire with surround.

#### Kitchen

#### 8' 11" x 6' 11" ( 2.72m x 2.11m )

Single wooden framed door leading to veranda, a range of wall and base units with work surface over incorporating a sink with drainer unit, space and connections for gas cooker, space for fridge, tiling to splash prone areas and tiled flooring.

#### Veranda

#### 25' 3" x 7' 5" ( 7.70m x 2.26m )

Double glazed windows to side and rear elevations, doors to rear and side elevations, space and plumbing for washing machine.

# Landing

Obscure double glazed window to side elevation and loft access via hatch.

# **Bedroom One**

11' 7" into recess x 14' 7" into bay ( 3.53m into recess x 4.45m into bay ) Double glazed bay window to front elevation, central heating radiator and built in wardrobes.

# **Bedroom Two**

10' 3" plus recess x 15' 1" into bay ( 3.12m plus recess x 4.60m into bay ) Double glazed obx bay window to rear elevation, central heating radiator and built in wardrobes.

# **Bedroom Three**

6' 11" x 7' 2" plus bay ( 2.11m x 2.18m plus bay ) Double glazed bay window to front elevation and central heating radiator.

### Bathroom

Double glazed obscure window to rear elevation, wash hand basin with vanity, bath with electric shower over, central heating radiator and fully tiled walls.

# Seperate W.C

Double glazed obscure window to rear elevation, W.C and tiling to splash prone areas.