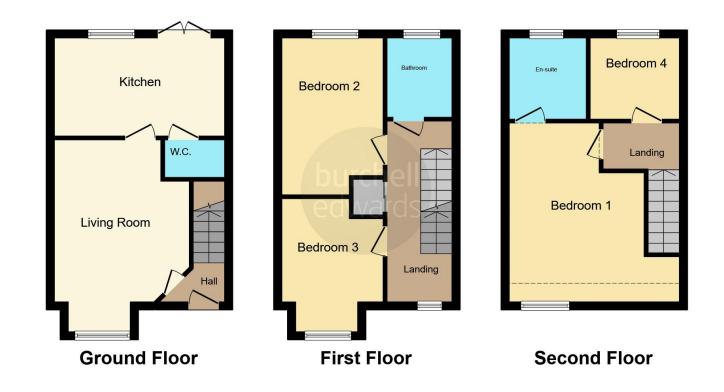

This family home has been meticulously maintained and the ground floor features a cozy reception room leading off the entrance hall to a fitted kitchen with integrated appliances and diner that looks out to the rear of the property. The ground floor also benefits from a conviently placed Guest WC.

The first floor includes two double bedrooms and a family bathroom while the second floor boasta an impressive master bedroom with en suite, and additional single bedroom.

The rear of the property presenst a private garden with outbuilding at the bottom of the garden while the front of the property is afforded two allocated parking spaces.

## Lounge

16' 4" plus bay x 11' 3" ( 4.98m plus bay x 3.43m ) Double glazed window to front elevation.

#### Kitchen

14' 3" max x 8' 4" plus recess (  $4.34 m \; max \; x \; 2.54 m \; plus recess )$ 

Double glazed window to rear elevation, French doors to rear elevation, a range of wall and base units with work surface over incorporating a sink with drainer unit, induction hob and oven, washing machine, fridge freezer, spotlights and central heating boiler.

### **Bedroom One**

15' 5" x 14' 3" ( 4.70m x 4.34m )

Double glazed window to front elevation and central heating radiator.

### **En-Suite**

Double glazed obscure window to rear elevation, W.C, wash hand basin, double shower, heated towel rail and spotlights.

### **Bedroom Two**

7' 5" x 7' 5" ( 2.26m x 2.26m )

Double glazed window to rear elevation and central heating radiator.

### **Bedroom Three**

8' 6" x 10' 2" ( 2.59m x 3.10m )

Double glazed window to front elevation, central heating radiator and carpet.

## **Bedroom Four**

11' 3" x 8' 6" ( 3.43m x 2.59m )

Double glazed window to rear elevation and central heating radiator.

#### Bathroom

Double glazed obscure window to rear elevation, bath, W.C, wash hand basin, heated towel rail, spotlights and extractor.

### W.C

W.C, wash hand basin and heated towel rail.

## **Parking**

Two allocated parking spaces.

Residential Sales & Lettings | Mortgage Services | Conveyancing | Surveyors | Land & New Homes

This floor plan is for illustrative purposes only. It is not drawn to scale. Any measurements, floor areas (including any total floor area), openings and orientation are approximate. No details are guaranteed, they cannot be relied upon for any purpose and they do not form part of any agreement. No liability is taken for any error, omission or misstatement. A party must rely upon its own inspection(s). Powered by www.focalagent.com