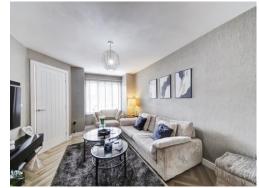

## Lounge

16' 4" plus bay x 11' 3" ( 4.98m plus bay x 3.43m ) Double glazed window to front elevation.