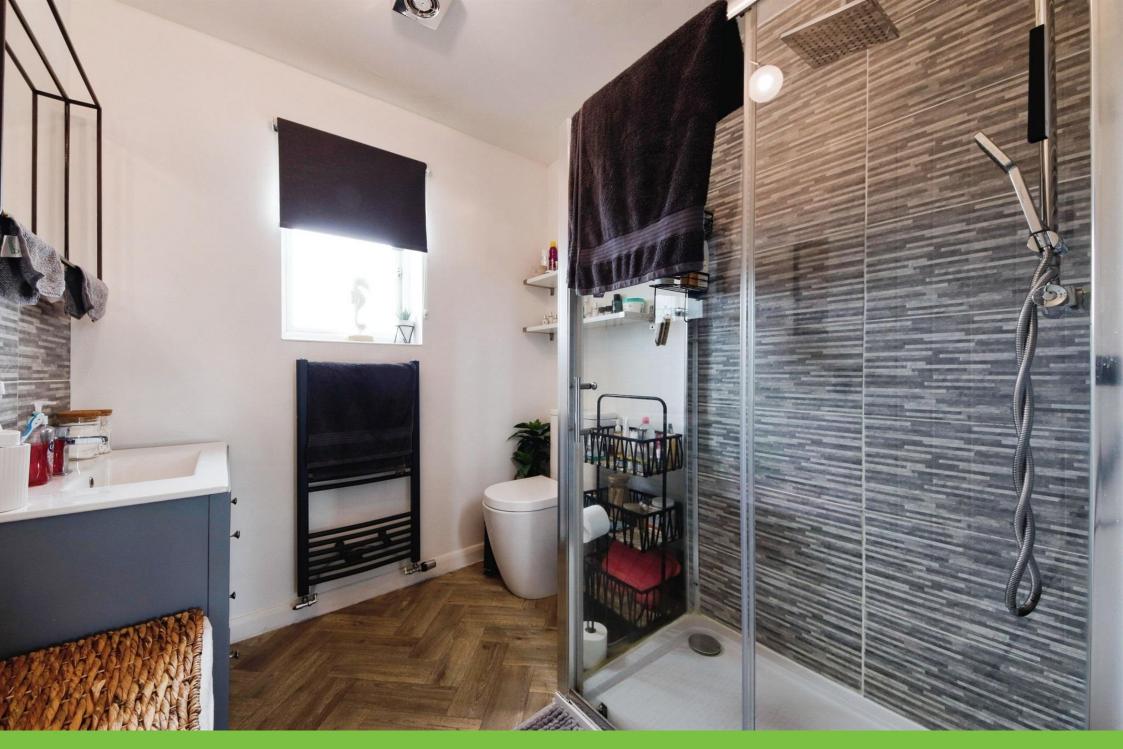

### **En-Suite**

Double glazed obscure window to rear elevation, W.C, wash hand basin, double shower, heated towel rail and spotlights.