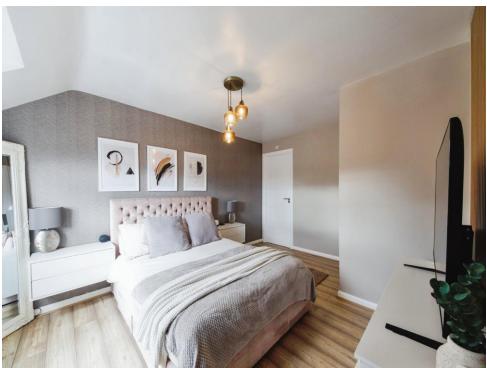

### **Bedroom One**

15' 5" x 14' 3" ( 4.70m x 4.34m )

Double glazed window to front elevation and central heating radiator.