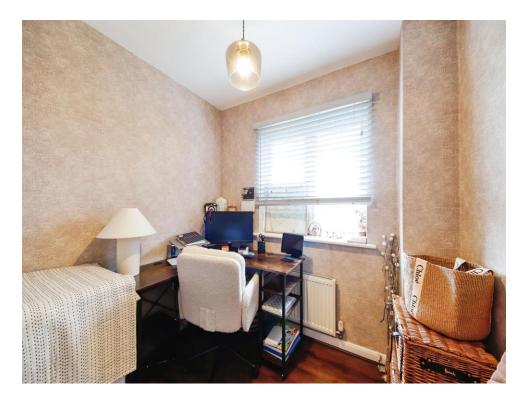

### **Bedroom Three**

8' 6" x 10' 2" ( 2.59m x 3.10m )

Double glazed window to front elevation, central heating radiator and carpet.

## **Bedroom Four**

11' 3" x 8' 6" ( 3.43m x 2.59m )

Double glazed window to rear elevation and central heating radiator.