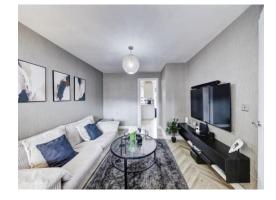

## Lounge

16' 4" plus bay x 11' 3" ( 4.98m plus bay x 3.43m ) Double glazed window to front elevation.