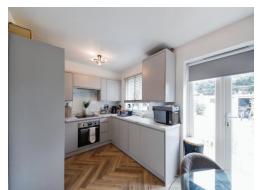

This family home has been meticulously maintained and the ground floor features a cozy reception room leading off the entrance hall to a fitted kitchen with integrated appliances and diner that looks out to the rear of the property. The ground floor also benefits from a conviently placed Guest WC.

#### Kitchen

14' 3" max x 8' 4" plus recess (  $4.34 m \; max \; x \; 2.54 m \; plus recess )$ 

Double glazed window to rear elevation, French doors to rear elevation, a range of wall and base units with work surface over incorporating a sink with drainer unit, induction hob and oven, washing machine, fridge freezer, spotlights and central heating boiler.