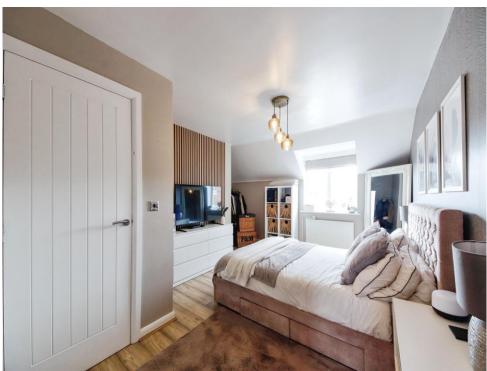

### **Bedroom One**

15' 5" x 14' 3" ( 4.70m x 4.34m )

Double glazed window to front elevation and central heating radiator.