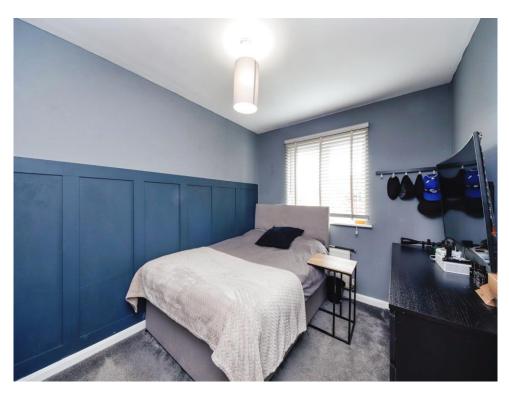

### **Bedroom Three**

8' 6" x 10' 2" ( 2.59m x 3.10m )

Double glazed window to front elevation, central heating radiator and carpet.