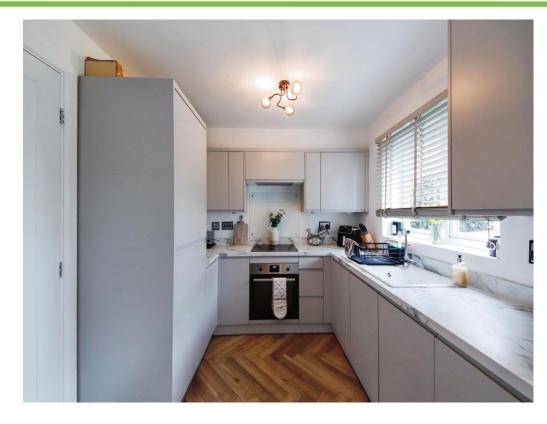

This family home has been meticulously maintained and the ground floor features a cozy reception room leading off the entrance hall to a fitted kitchen with integrated appliances and diner that looks out to the rear of the property. The ground floor also benefits from a conviently placed Guest WC.

#### Kitchen

14' 3" max x 8' 4" plus recess (  $4.34 m \; max \; x \; 2.54 m \; plus recess )$ 

Double glazed window to rear elevation, French doors to rear elevation, a range of wall and base units with work surface over incorporating a sink with drainer unit, induction hob and oven, washing machine, fridge freezer, spotlights and central heating boiler.