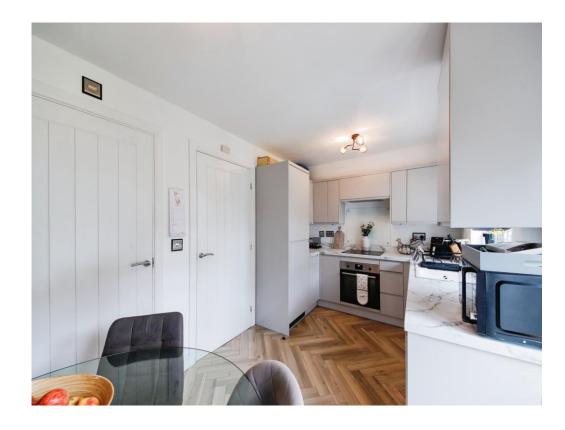

#### Kitchen

14' 3" max x 8' 4" plus recess (  $4.34 m \; max \; x \; 2.54 m \; plus recess )$ 

Double glazed window to rear elevation, French doors to rear elevation, a range of wall and base units with work surface over incorporating a sink with drainer unit, induction hob and oven, washing machine, fridge freezer, spotlights and central heating boiler.