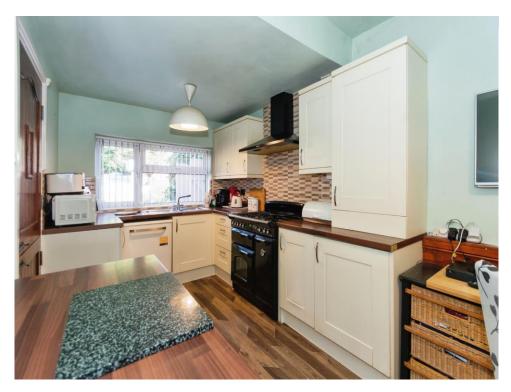

#### Kitchen

17' 7" x 8' 1" ( 5.36m x 2.46m )

Double glazed window to rear, a range of wall and base units with work surface over incorporating a sink with drainer, central heating radiator, space and connections for a range cooker and laminate flooring.