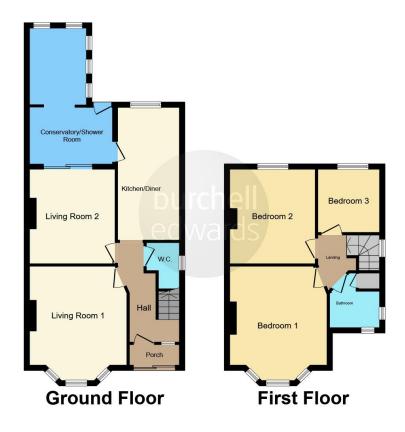

# Rear Garden

Patio area, astro turf, two storage sheds and side gated access.

Residential Sales & Lettings | Mortgage Services | Conveyancing | Surveyors | Land & New Homes

This floor plan is for illustrative purposes only. It is not drawn to scale. Any measurements, floor areas (including any total floor area), openings and orientation are approximate. No details are guaranteed, they cannot be relied upon for any purpose and they do not form part of any agreement. No liability is taken for any error, omission or misstatement. A party must rely upon its own inspection(s). Powered by www.focalagent.com