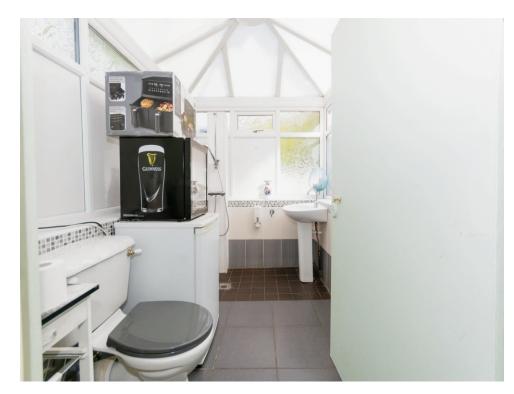

W.C**

Wash hand basin, W.C and tiled floor.

# Landing

Double glazed window to side elevation, loft access.

# **Bathroom**

Doubleglazed windows to front and side elevation, W.C, wash hand basin, bath, shower, tiled floor, tiled wall, extractor fan and heated towel rail.

# **Bedroom One**

14' 2" x 11' 4" ( 4.32m x 3.45m )

Double glazed bay window to front elevation, central heating radiator and laminate flooring.

# **Bedroom Two**

12' 1" x 10' 2" ( 3.68m x 3.10m )

Double glazed window to rear elevation, laminate flooring and central heating radiator.

# **Bedroom Three**

8' 8" x 8' 2" ( 2.64m x 2.49m )

Double glazed window to rear elevation, central heating radiator and laminate flooring.

# Rear Garden

Patio area, astro turf, two storage sheds and side gated access.

















Residential Sales & Lettings | Mortgage Services | Conveyancing | Surveyors | Land & New Homes



This floor plan is for illustrative purposes only. It is not drawn to scale. Any measurements, floor areas (including any total floor area), openings and orientation are approximate. No details are guaranteed, they cannot be relied upon for any purpose and they do not form part of any agreement. No liability is taken for any error, omission or misstatement. A party must rely upon its own inspection(s). Powered by www.focalagent.com

To view this property please contact Burchell Edwards on

T 0121 733 3553 E shirley@burchelledwards.co.uk

183 Stratford Road Shirley EPC Rating: D Tenure: Freehold SOLIHULL B90 3AU

view this property online burchelledwards.co.uk/Property/SHI208326



MoNE