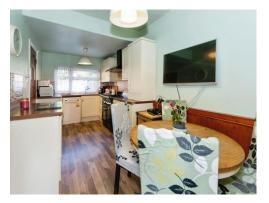

#### Kitchen

17' 7" x 8' 1" ( 5.36m x 2.46m )

Double glazed window to rear, a range of wall and base units with work surface over incorporating a sink with drainer, central heating radiator, space and connections for a range cooker and laminate flooring.