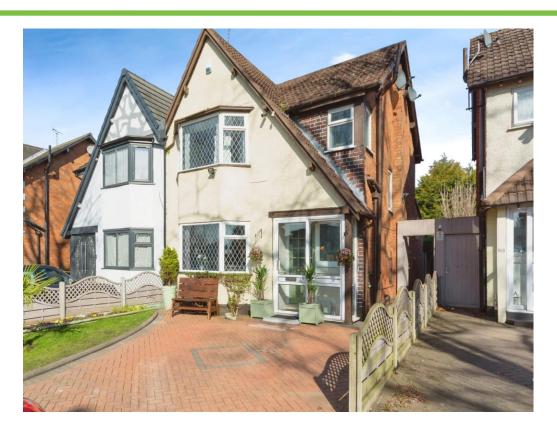

# **Approach**

Driveway providing off road parking.

#### **Entrance Porch**

Double glazed sliding doors to front elevation and tiled floor.