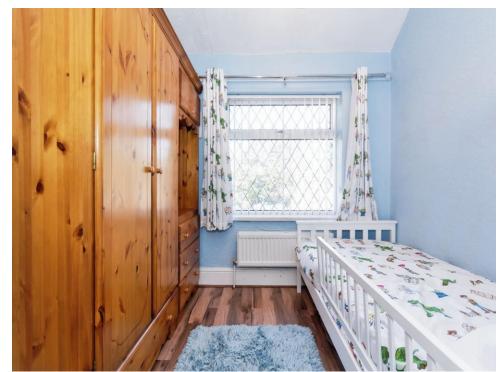

# **Bedroom Three**

8' 8" x 8' 2" ( 2.64m x 2.49m )

Double glazed window to rear elevation, central heating radiator and laminate flooring.