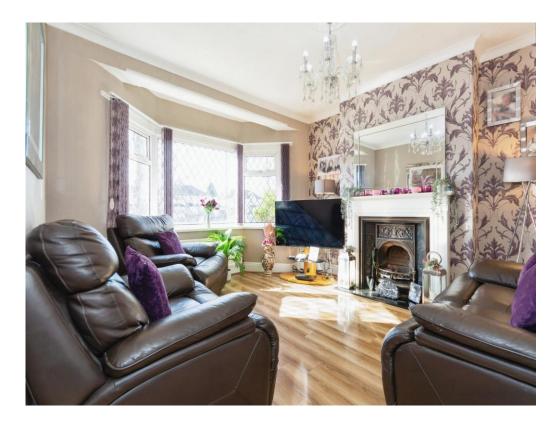

# Lounge

14' 2" into bay x 12' 2" ( 4.32m into bay x 3.71m ) Double glazed bay window to front elevation, central heating radiator and laminate flooring.