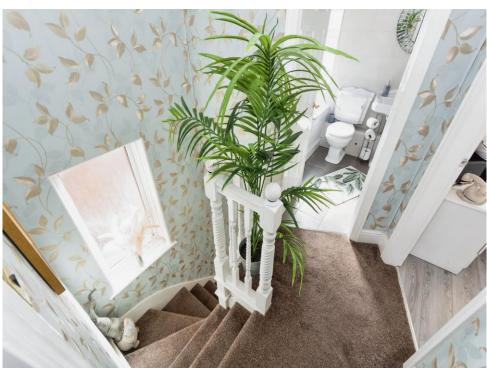

# Landing

Double glazed window to side elevation, loft access.

# **Bathroom**

Doubleglazed windows to front and side elevation, W.C, wash hand basin, bath, shower, tiled floor, tiled wall, extractor fan and heated towel rail.