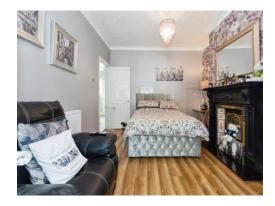

# **Bedroom One**

14' 2" x 11' 4" ( 4.32m x 3.45m )

Double glazed bay window to front elevation, central heating radiator and laminate flooring.