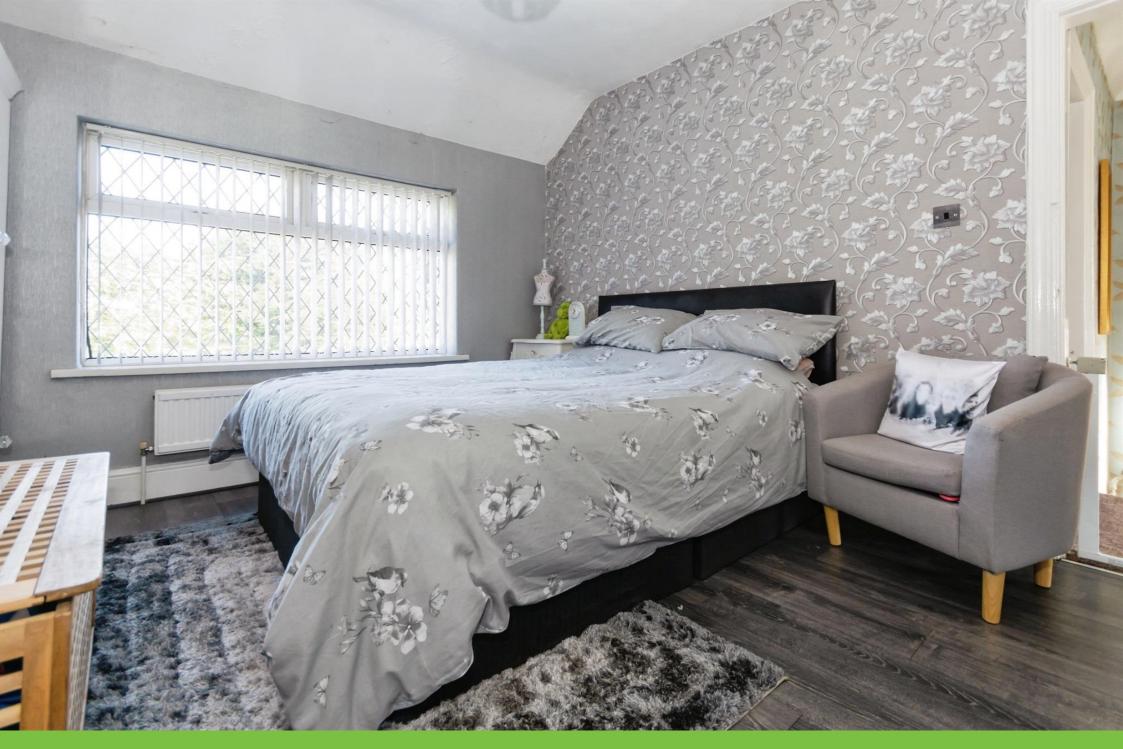

# **Bedroom One**

14' 2" x 11' 4" ( 4.32m x 3.45m )

Double glazed bay window to front elevation, central heating radiator and laminate flooring.