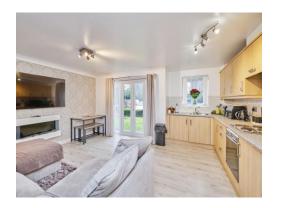

## **Open Plan Kitchen Living Room**

17' max x 16' 6" max ( 5.18m max x 5.03m max ) UPVC double glazed window to the front, being fitted with a range of wall and base mounted storage units with work surfaces over incorporating sink and drainer with mixer tap, integrated electric oven with hob and extractor canopy over, integrated fridge, freezer and washing machine. Living space having UPVC double glazed double opening french style doors to the front communal garden, two electric heaters.