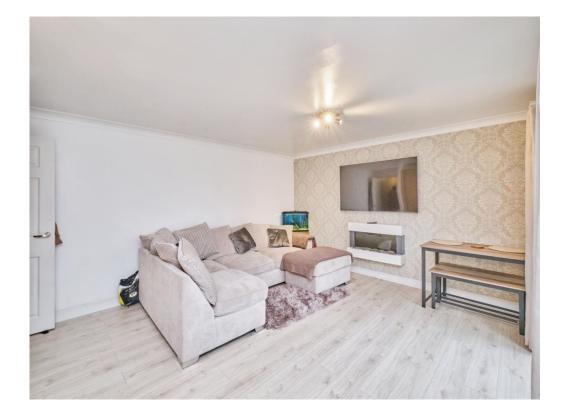

## **Open Plan Kitchen Living Room**

17' max x 16' 6" max ( 5.18m max x 5.03m max ) UPVC double glazed window to the front, being fitted with a range of wall and base mounted storage units with work surfaces over incorporating sink and drainer with mixer tap, integrated electric oven with hob and extractor canopy over, integrated fridge, freezer and washing machine. Living space having UPVC double glazed double opening french style doors to the front communal garden, two electric heaters.