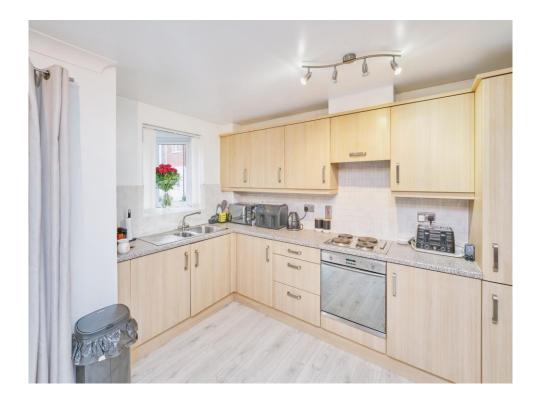

## **Open Plan Kitchen Living Room**

17' max x 16' 6" max ( 5.18m max x 5.03m max ) UPVC double glazed window to the front, being fitted with a range of wall and base mounted storage units with work surfaces over incorporating sink and drainer with mixer tap, integrated electric oven with hob and extractor canopy over, integrated fridge, freezer and washing machine. Living space having UPVC double glazed double opening french style doors to the front communal garden, two electric heaters.