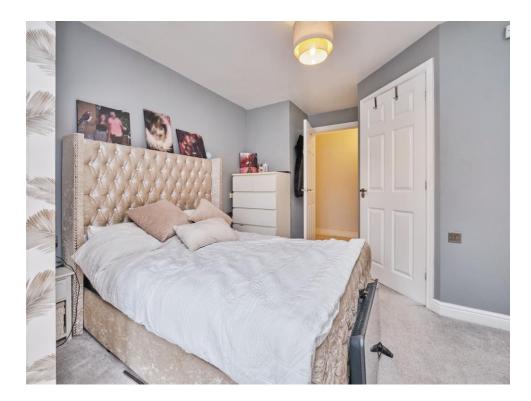

# **Bedroom One**

15' 3" max into bay x 8' 1" ( 4.65m max into bay x 2.46m )

UPVC double glazed double opening doors to the front aspect overlooking communal garden, electric panel heater, built in wardrobes and door opening to the en suite.