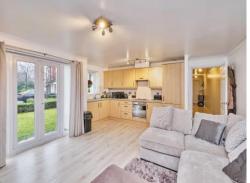

## **Open Plan Kitchen Living Room**

17' max x 16' 6" max ( 5.18m max x 5.03m max ) UPVC double glazed window to the front, being fitted with a range of wall and base mounted storage units with work surfaces over incorporating sink and drainer with mixer tap, integrated electric oven with hob and extractor canopy over, integrated fridge, freezer and washing machine. Living space having UPVC double glazed double opening french style doors to the front communal garden, two electric heaters.