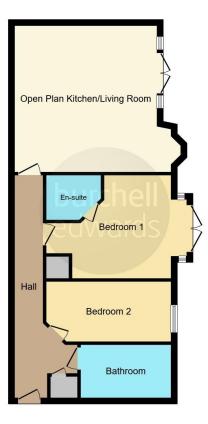

#### Approach

Communal car park leading to the secure entrance, with intercom system. Located on the ground floor, a front door opens to the communal entrance.

#### Hallway

Electric heater, secure intercom access phone and doors off to living area, two bedrooms, bathroom and storage cupboard

## **Open Plan Kitchen Living Room**

17' max x 16' 6" max ( 5.18m max x 5.03m max ) UPVC double glazed window to the front, being fitted with a range of wall and base mounted storage units with work surfaces over incorporating sink and drainer with mixer tap, integrated electric oven with hob and extractor canopy over, integrated fridge, freezer and washing machine. Living space having UPVC double glazed double opening french style doors to the front communal garden, two electric heaters.

# **Bedroom One**

15' 3" max into bay x 8' 1" ( 4.65m max into bay x 2.46m )

UPVC double glazed double opening doors to the front aspect overlooking communal garden, electric panel heater, built in wardrobes and door opening to the en suite.

# **En Suite Shower Room**

Heated towel rail, corner quadrant shower cubicle, low level WC, pedestal wash hand basin and extractor fan

# **Bedroom Two**

.10' 1" x 7' (  $3.07m \times 2.13m$  ) UPVC double glazed window to front aspect, electric heater.

#### Bathroom

Extractor fan, electric heated towel rail, panelled bath with mixer shower over, pedestal wash hand basin and low level WC

Residential Sales & Lettings | Mortgage Services | Conveyancing | Surveyors | Land & New Homes