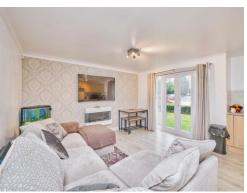

## **Open Plan Kitchen Living Room**

17' max x 16' 6" max ( 5.18m max x 5.03m max ) UPVC double glazed window to the front, being fitted with a range of wall and base mounted storage units with work surfaces over incorporating sink and drainer with mixer tap, integrated electric oven with hob and extractor canopy over, integrated fridge, freezer and washing machine. Living space having UPVC double glazed double opening french style doors to the front communal garden, two electric heaters.