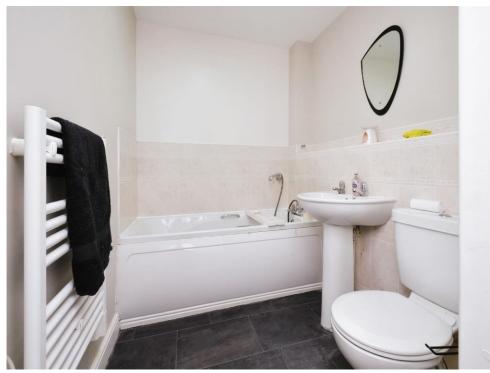

#### Bathroom

Extractor fan, electric heated towel rail, panelled bath with mixer shower over, pedestal wash hand basin and low level WC

Residential Sales & Lettings | Mortgage Services | Conveyancing | Surveyors | Land & New Homes