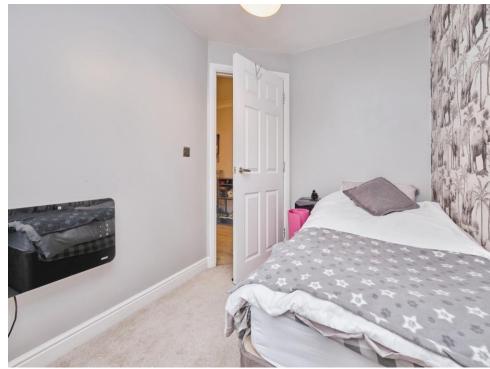

# **Bedroom Two**

.10' 1" x 7' (  $3.07m \times 2.13m$  ) UPVC double glazed window to front aspect, electric heater.