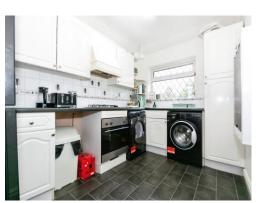

The property features a south facing reception room and also south facing kitchen which has an abundance of wall and base units to ensure you never run out of storage as well as integrated gas hob with electric oven.

#### **Kitchen**

12' 8" x 10' 7" ( 3.86m x 3.23m )

Single glazed window to rear elevation, a range of wall and base units with work surface over incorporating a sink with drainer unit, gas hob, electric oven, washing machine, tumble dryer, fridge freezer and central heating radiator.