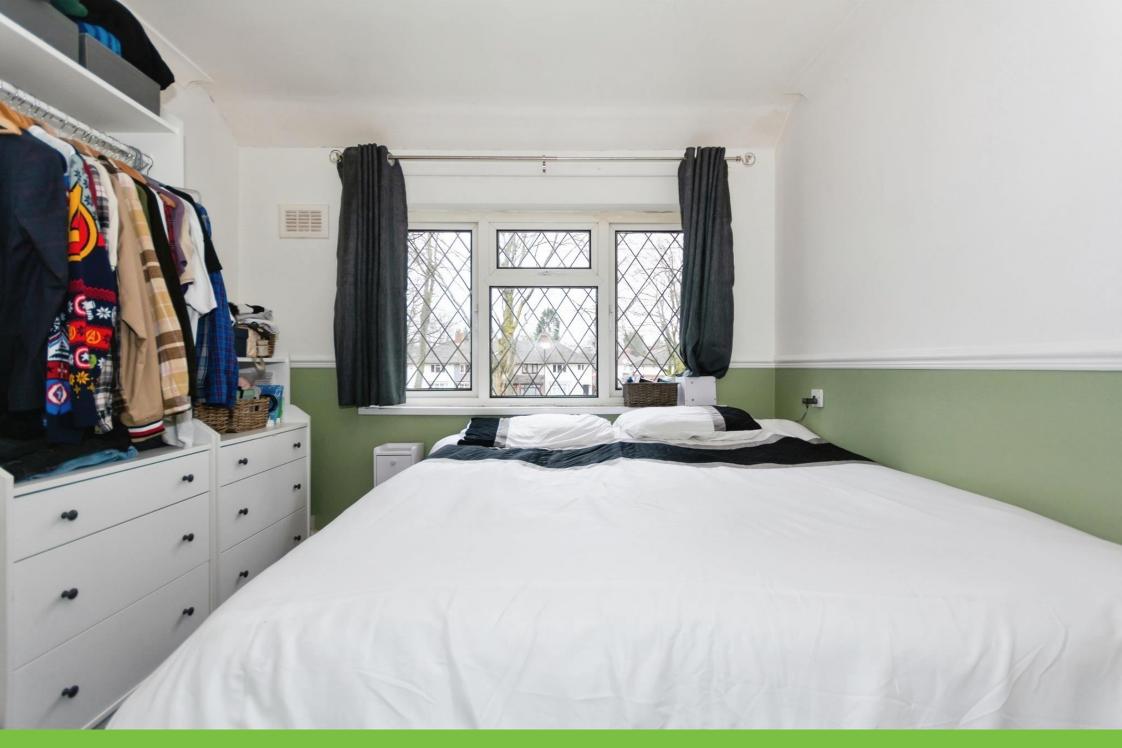

To the front aspect of the property you will find a north facing bedroom which is of generous size and also a well-appointed bathroom with W.C, W.B bath and overhead shower and large storage cupboard.

#### **Bedroom One**

10' 6" x 9' 6" ( 3.20m x 2.90m )

Irregular shaped room. Single glazed window to front elevation, central heating radiator and wardrobes.