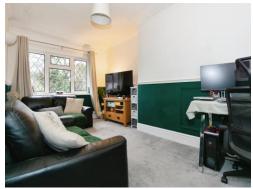

### Lounge

15' 1" max x 9' 2" ( 4.60m max x 2.79m )

Irregular shaped room. Single glazed window to rear elevation and central heating radiator.