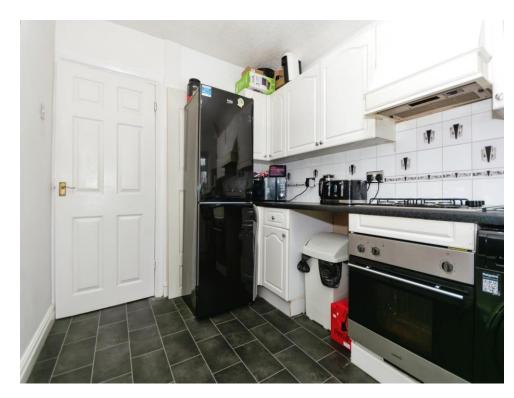

The property features a south facing reception room and also south facing kitchen which has an abundance of wall and base units to ensure you never run out of storage as well as integrated gas hob with electric oven.

#### **Kitchen**

12' 8" x 10' 7" ( 3.86m x 3.23m )

Single glazed window to rear elevation, a range of wall and base units with work surface over incorporating a sink with drainer unit, gas hob, electric oven, washing machine, tumble dryer, fridge freezer and central heating radiator.