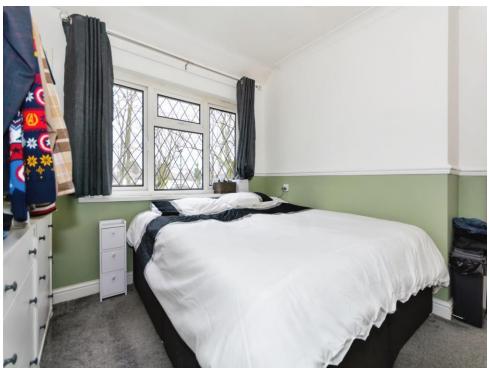

To the front aspect of the property you will find a north facing bedroom which is of generous size and also a well-appointed bathroom with W.C, W.B bath and overhead shower and large storage cupboard.

#### **Bedroom One**

10' 6" x 9' 6" ( 3.20m x 2.90m )

Irregular shaped room. Single glazed window to front elevation, central heating radiator and wardrobes.