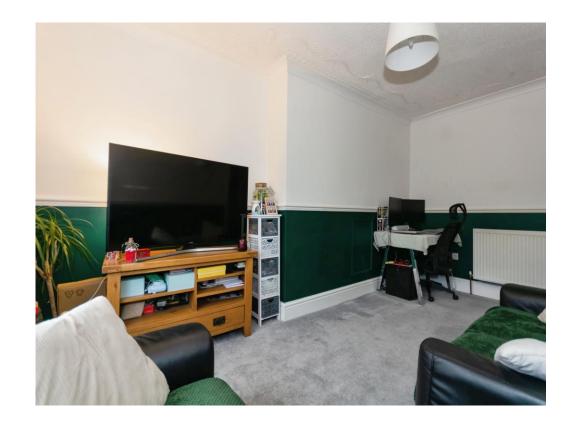

The property features a south facing reception room and also south facing kitchen which has an abundance of wall and base units to ensure you never run out of storage as well as integrated gas hob with electric oven.

### Lounge

15' 1" max x 9' 2" ( 4.60m max x 2.79m )

Irregular shaped room. Single glazed window to rear elevation and central heating radiator.