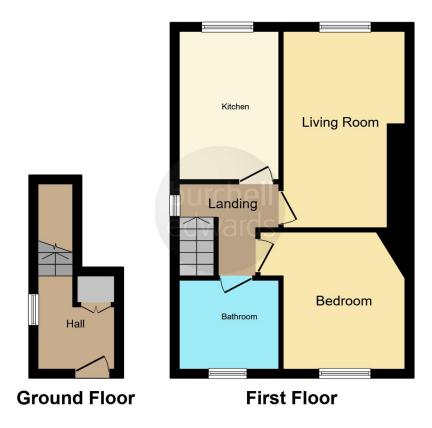

# **Property Description**

One-bedroom maisonette located in a quiet area of Acocks Green, within walking distance of Fox Hollies road which is well known for its multiple shops and supermarkets.

As you enter the property you are greeted with a spacious hallway that leads upstairs where on the landing you will have access to all rooms of the property.

The property features a south facing reception room and also south facing kitchen which has an abundance of wall and base units to ensure you never run out of storage as well as integrated gas hob with electric oven.

To the front aspect of the property you will find a north facing bedroom which is of generous size and also a well-appointed bathroom with W.C, W.B bath and overhead shower and large storage cupboard.

The property has recently been granted to have its double-glazing upgraded this year which will of course be of benefit to the prospective buyer.

## **Entrance Hallway**

Central heating radiator and stairs to first floor accommodation.

### Landing

Single glazed window to side elevation and loft access.

#### **Kitchen**

12' 8" x 10' 7" ( 3.86m x 3.23m )

Single glazed window to rear elevation, a range of wall and base units with work surface over incorporating a sink with drainer unit, gas hob, electric oven, washing machine, tumble dryer, fridge freezer and central heating radiator.

### Lounge

15' 1" max x 9' 2" ( 4.60m max x 2.79m )

Irregular shaped room. Single glazed window to rear elevation and central heating radiator.

#### **Bedroom One**

10' 6" x 9' 6" ( 3.20m x 2.90m )

Irregular shaped room. Single glazed window to front elevation, central heating radiator and wardrobes.

#### **Bathroom**

Single glazed obscure window to front elevation, W.C, wash hand basin, bath with shower over, storage cupboard and central heating radiator.

#### Rear Garden

Bushes and fencing to boundaries.

This floor plan is for illustrative purposes only. It is not drawn to scale. Any measurements, floor areas (including any total floor area), openings and orientation are approximate. No details are guaranteed, they cannot be relied upon for any purpose and they do not form part of any agreement. No liability is taken for any error, omission or misstatement. A party must rely upon its own inspection(s). Powered by www.focalagent.com