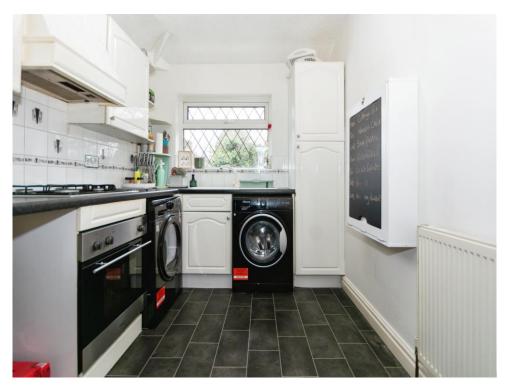

The property features a south facing reception room and also south facing kitchen which has an abundance of wall and base units to ensure you never run out of storage as well as integrated gas hob with electric oven.

#### **Kitchen**

12' 8" x 10' 7" ( 3.86m x 3.23m )

Single glazed window to rear elevation, a range of wall and base units with work surface over incorporating a sink with drainer unit, gas hob, electric oven, washing machine, tumble dryer, fridge freezer and central heating radiator.