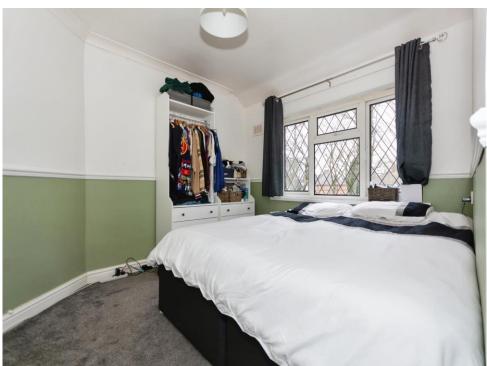

To the front aspect of the property you will find a north facing bedroom which is of generous size and also a well-appointed bathroom with W.C, W.B bath and overhead shower and large storage cupboard.

#### **Bedroom One**

10' 6" x 9' 6" ( 3.20m x 2.90m )

Irregular shaped room. Single glazed window to front elevation, central heating radiator and wardrobes.