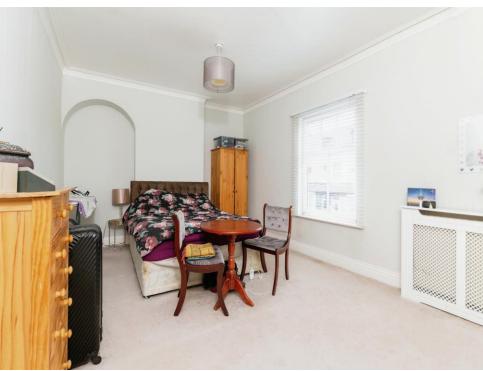

#### **Bedroom Two**

12' x 11' 6" (  $3.66 \, \mathrm{m} \, \mathrm{x} \, 3.51 \, \mathrm{m}$  ) Double glazed window to rear elevation and central heating radiator.

## **Bedroom Three**

6' 6" x 8' 2" ( 1.98m x 2.49m ) Double glazed window to rear elevation and central heating radiator.