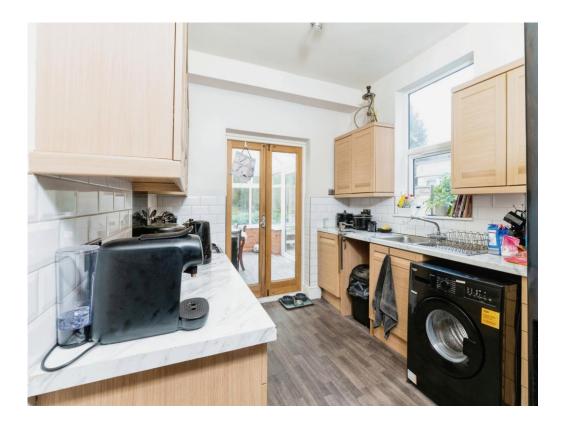

#### Kitchen

10' 8" x 9' (3.25m x 2.74m)

Double glazed window to side elevation, a range of wall and base units with work surface over incorporating a sink with drainer unit.