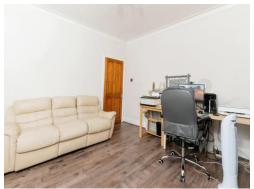

#### **Reception Room**

11' 9" x 9' 8" ( 3.58m x 2.95m )

Double glazed French doors to rear elevation, central heating radiator and gas fire place.