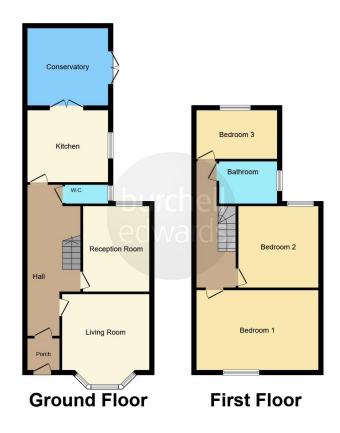

# **Property Description**

Welcome to this charming three-bedroom end of terrace property located in the vibrant area of Acocks Green. This beautifully presented property features three generously sized bedrooms, downstairs guest w/c, upstairs family bathroom, two reception rooms, fitted kitchen and conservatory. The rear garden is private providing a great space to unwind as well as entertain friends and family while the front garden features plants and shrubbery as well as roadside parking. The property benefits from double-glazing and provides 109 sqm of living space.

## **Entrance Hallway**

Storage cupboard.

#### **Guest W.C**

W.C and vanity wash hand basin with mirror.

#### Lounge

14' 2" x 12' 5" (  $4.32\,\mathrm{m}\,\mathrm{x}\,3.78\,\mathrm{m}\,\mathrm{)}$  Double glazed bay window to front elevation and gas fire place.

#### **Reception Room**

11' 9" x 9' 8" ( 3.58m x 2.95m )

Double glazed French doors to rear elevation, central heating radiator and gas fire place.

#### Kitchen

10' 8" x 9' (3.25m x 2.74m)

Double glazed window to side elevation, a range of wall and base units with work surface over incorporating a sink with drainer unit.

#### Conservatory

11' 5" x 8' 2" ( 3.48m x 2.49m )

Double glazed windows to rear and side elevations and double glazed French doors to rear elevation.

#### **Bedroom One**

17' 8" x 11' 10" (5.38m x 3.61m)

Double glazed window to front elevation and central heating radiator.

#### **Bedroom Two**

12' x 11' 6" (  $3.66 \, \mathrm{m} \, \mathrm{x} \, 3.51 \, \mathrm{m}$  ) Double glazed window to rear elevation and central heating radiator.

## **Bedroom Three**

6' 6" x 8' 2" ( 1.98m x 2.49m ) Double glazed window to rear elevation and central heating radiator.

## **Family Bathroom**

Double glazed window to side elevation, bath, W.C, vanity sink with mirror and heated towel rail.

Residential Sales & Lettings | Mortgage Services | Conveyancing | Surveyors | Land & New Homes

This floor plan is for illustrative purposes only. It is not drawn to scale. Any measurements, floor areas (including any total floor area), openings and orientation are approximate. No details are guaranteed, they cannot be relied upon for any purpose and they do not form part of any agreement. No liability is taken for any error, omission or misstatement. A party must rely upon its own inspection(s). Powered by www.focalagent.com