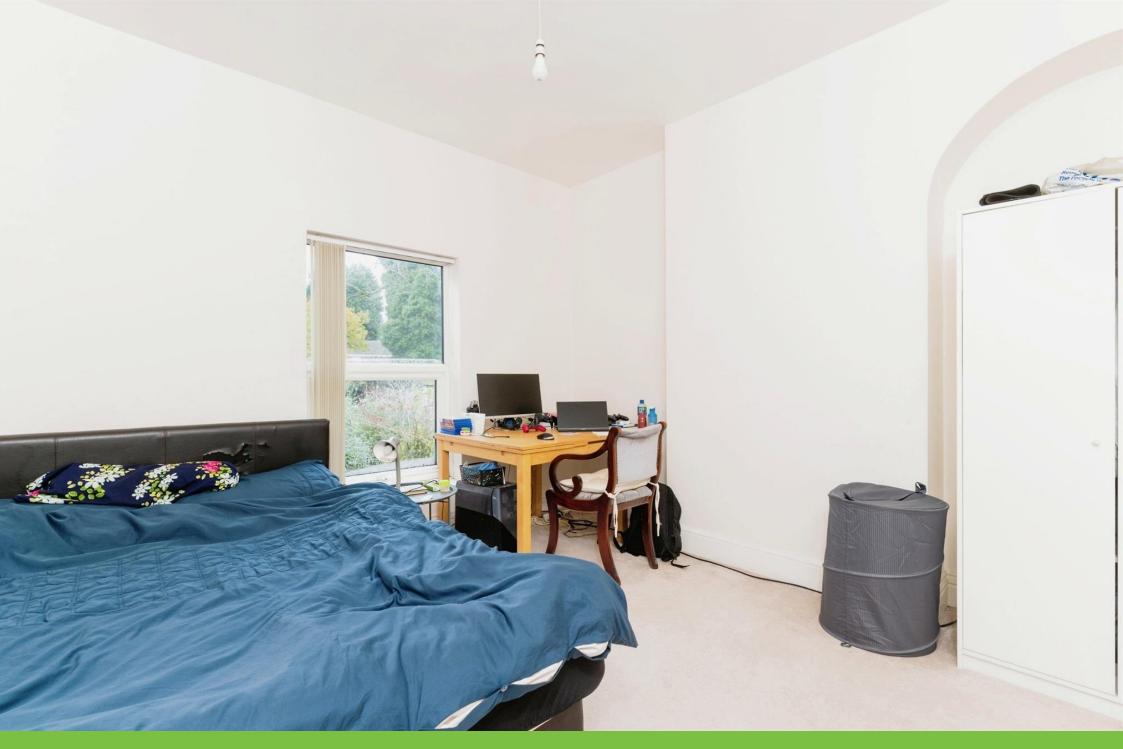

#### **Bedroom One**

17' 8" x 11' 10" (5.38m x 3.61m)

Double glazed window to front elevation and central heating radiator.