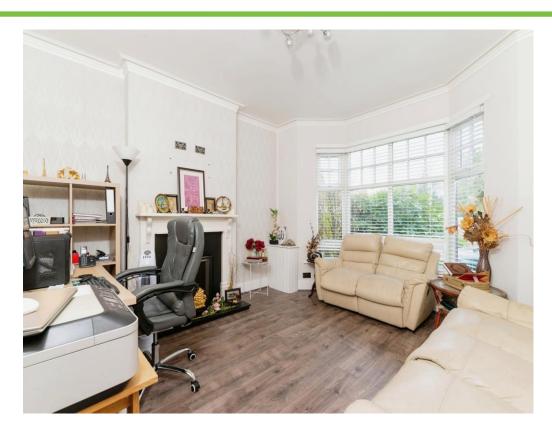

#### Lounge

14' 2" x 12' 5" (  $4.32\,\mathrm{m}\,\mathrm{x}\,3.78\,\mathrm{m}\,\mathrm{)}$  Double glazed bay window to front elevation and gas fire place.