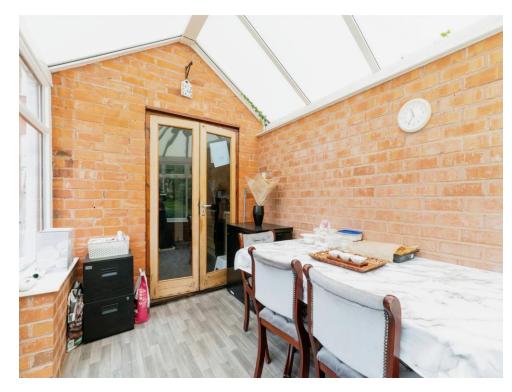

#### Conservatory

11' 5" x 8' 2" ( 3.48m x 2.49m )

Double glazed windows to rear and side elevations and double glazed French doors to rear elevation.