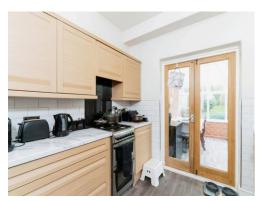

#### Kitchen

10' 8" x 9' (3.25m x 2.74m)

Double glazed window to side elevation, a range of wall and base units with work surface over incorporating a sink with drainer unit.

#### Conservatory

11' 5" x 8' 2" ( 3.48m x 2.49m )

Double glazed windows to rear and side elevations and double glazed French doors to rear elevation.