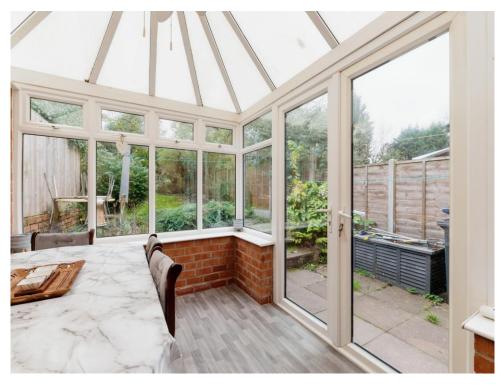

#### Conservatory

11' 5" x 8' 2" ( 3.48m x 2.49m )

Double glazed windows to rear and side elevations and double glazed French doors to rear elevation.