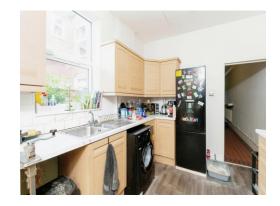

#### Kitchen

10' 8" x 9' (3.25m x 2.74m)

Double glazed window to side elevation, a range of wall and base units with work surface over incorporating a sink with drainer unit.