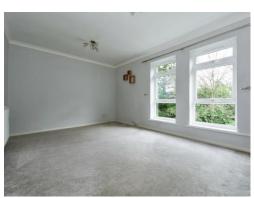

The kitchen, equipped with essential appliances, serves as the functional core of the home. The lounge area offers a generous space for relaxation and entertainment, providing a comfortable and inviting setting to unwind and host friends and family.

### **Living / Dining Room**

15' 8" x 11' 4" ( 4.78m x 3.45m )

Two double glazed windows to front elevation and central heating radiator.