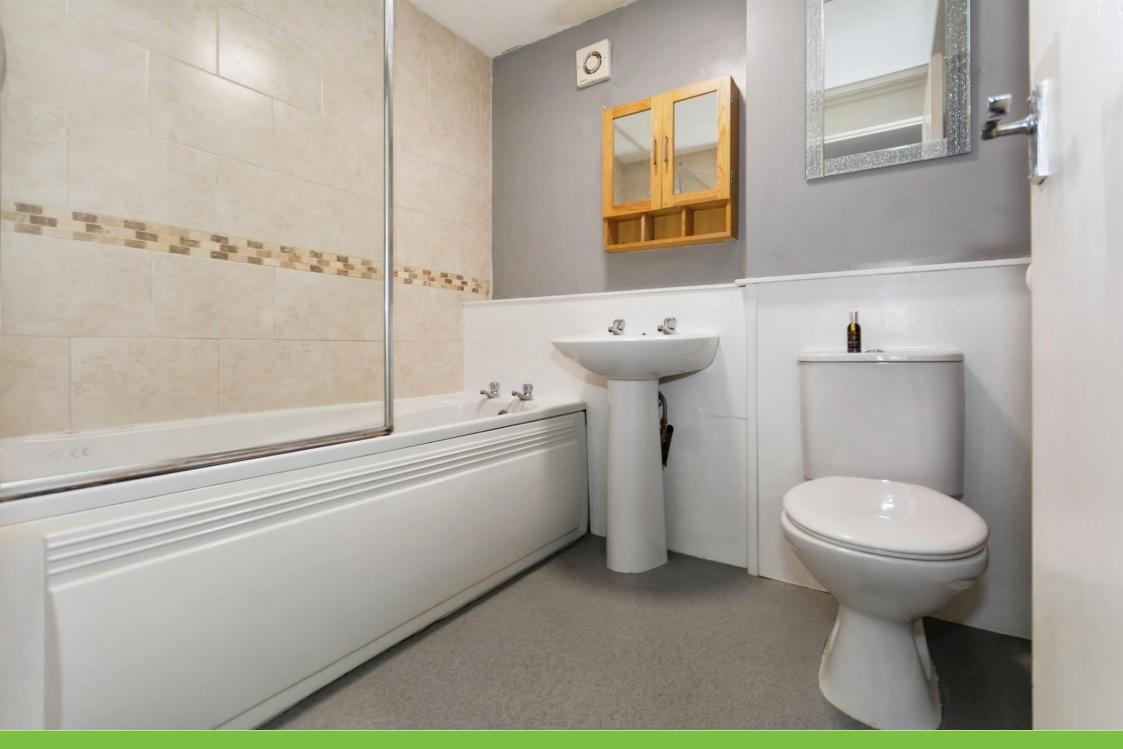

## Bathroom

Suite comprising bath (with mixer tap and shower over), wash hand basin and low level flush W.C, heated towel rail and tiling to splashback areas.