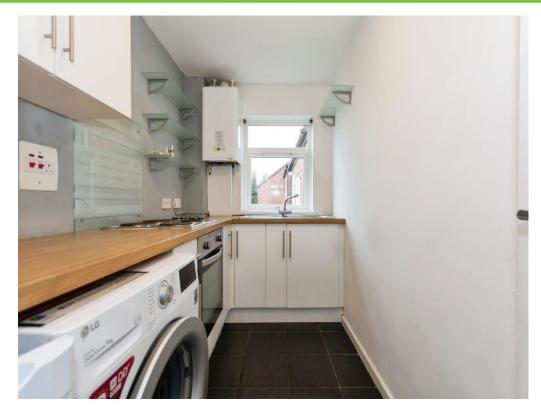

The kitchen, equipped with essential appliances, serves as the functional core of the home. The lounge area offers a generous space for relaxation and entertainment, providing a comfortable and inviting setting to unwind and host friends and family.

#### Kitchen

10' x 5' 7" ( 3.05m x 1.70m )

A range of wall and base units, work surfaces incorporating a stainless steel sink (with drainer), integrated oven and hob, plumbing for washing machine, space for fridge/freezer, double glazed window to rear elevation, tiled flooring and central heating boiler.