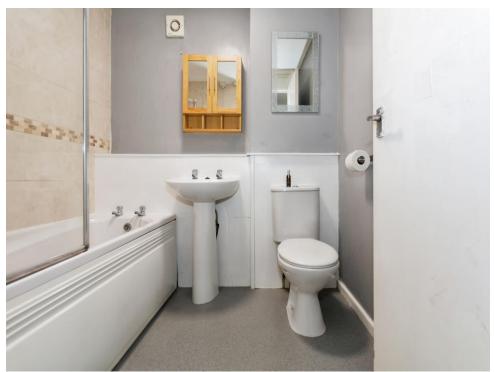

## Bathroom

Suite comprising bath (with mixer tap and shower over), wash hand basin and low level flush W.C, heated towel rail and tiling to splashback areas.