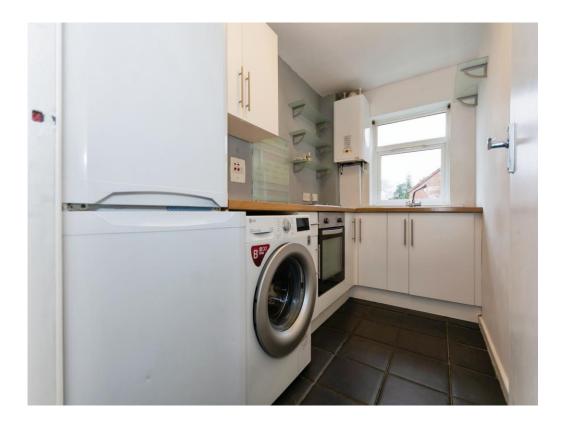

#### Kitchen

10' x 5' 7" ( 3.05m x 1.70m )

A range of wall and base units, work surfaces incorporating a stainless steel sink (with drainer), integrated oven and hob, plumbing for washing machine, space for fridge/freezer, double glazed window to rear elevation, tiled flooring and central heating boiler.