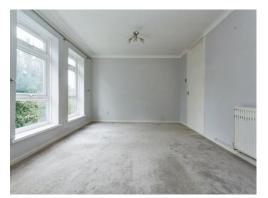

### **Living / Dining Room**

15' 8" x 11' 4" ( 4.78m x 3.45m )

Two double glazed windows to front elevation and central heating radiator.