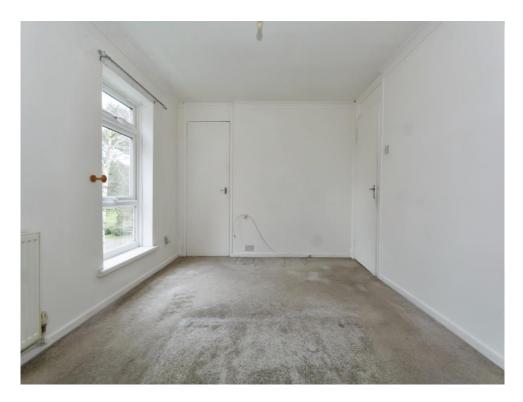

## **Bedroom One**

13' 5" x 9' 8" ( 4.09m x 2.95m )
Double glazed window to side elevation, central heating radiator and door leading into: