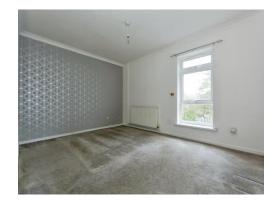

## **Bedroom One**

13' 5" x 9' 8" ( 4.09m x 2.95m )
Double glazed window to side elevation, central heating radiator and door leading into:

# **Dressing Room Storage**

6' 9" x 3' 10" ( 2.06m x 1.17m ) Providing storage space.