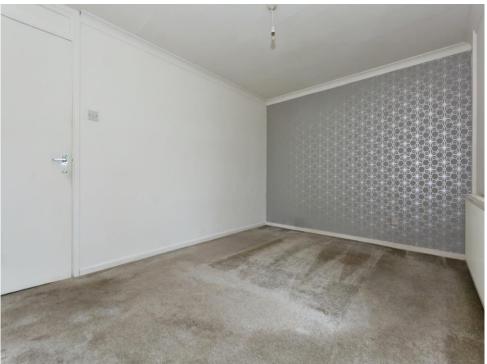

## **Bedroom One**

13' 5" x 9' 8" ( 4.09m x 2.95m )
Double glazed window to side elevation, central heating radiator and door leading into:

# **Dressing Room Storage**

6' 9" x 3' 10" ( 2.06m x 1.17m ) Providing storage space.