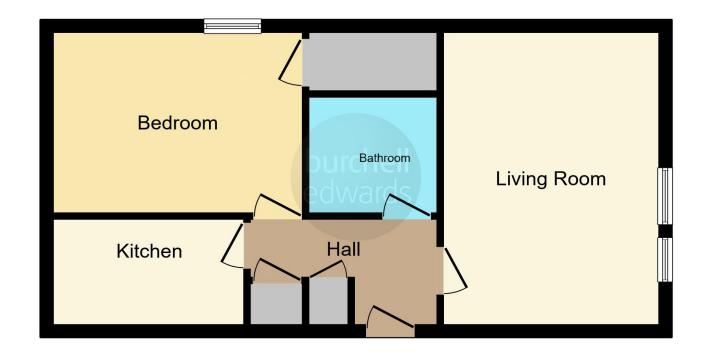

# **Approach**

The property is approached via a communal hallway with a secure intercom system, stairs to the top floor and a door giving access to:

### **Entrance Hallway**

Central heating radiator, laminate flooring, two built-in storage cupboards and doors off to living/dining room, kitchen, bedroom and bathroom.

### **Living / Dining Room**

15' 8" x 11' 4" ( 4.78m x 3.45m )

Two double glazed windows to front elevation and central heating radiator.

#### Kitchen

10' x 5' 7" ( 3.05m x 1.70m )

A range of wall and base units, work surfaces incorporating a stainless steel sink (with drainer), integrated oven and hob, plumbing for washing machine, space for fridge/freezer, double glazed window to rear elevation, tiled flooring and central heating boiler.

## **Bedroom One**

13' 5" x 9' 8" ( 4.09m x 2.95m )
Double glazed window to side elevation, central heating radiator and door leading into:

## Bathroom

Suite comprising bath (with mixer tap and shower over), wash hand basin and low level flush W.C, heated towel rail and tiling to splashback areas.