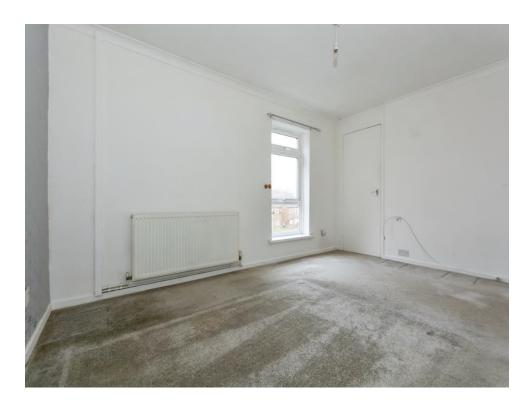

### **Living / Dining Room**

15' 8" x 11' 4" ( 4.78m x 3.45m )

Two double glazed windows to front elevation and central heating radiator.