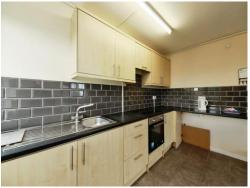

## Lounge / Kitchen

21' 2" x 12' 6" ( 6.45m x 3.81m )

Double glazed windows to front and side aspects, doors leading to the hallway and balcony, a fitted kitchen comprising of a range of wall and base units with work surfaces over, incorporating a sink, electric hob and oven with extractor hood over, space and plumbing for a washing machine, integrated fridge/freezer, laminate floor in lounge area, tiled floor in kitchen area, central heating radiator and tiled to splashback areas.