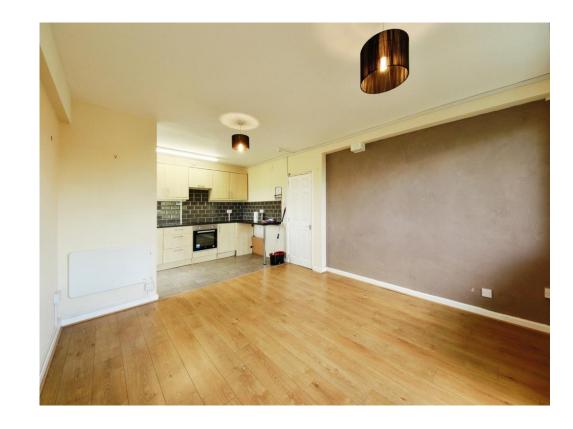

## Lounge / Kitchen

21' 2" x 12' 6" ( 6.45m x 3.81m )

Double glazed windows to front and side aspects, doors leading to the hallway and balcony, a fitted kitchen comprising of a range of wall and base units with work surfaces over, incorporating a sink, electric hob and oven with extractor hood over, space and plumbing for a washing machine, integrated fridge/freezer, laminate floor in lounge area, tiled floor in kitchen area, central heating radiator and tiled to splashback areas.