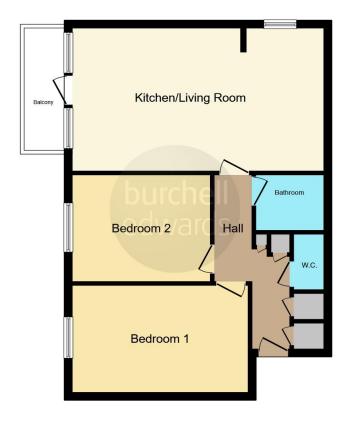

### **Entrance Hall**

carpet and three storage cupboards.

#### W.C

WC, hand wash basin, tiled floor and part tiled walls.

## Lounge / Kitchen

21' 2" x 12' 6" ( 6.45m x 3.81m )

Double glazed windows to front and side aspects, doors leading to the hallway and balcony, a fitted kitchen comprising of a range of wall and base units with work surfaces over, incorporating a sink, electric hob and oven with extractor hood over, space and plumbing for a washing machine, integrated fridge/freezer, laminate floor in lounge area, tiled floor in kitchen area, central heating radiator and tiled to splashback areas.

### **Bedroom One**

12' 5" x 9' 4" ( 3.78m x 2.84m )
Double glazed window to front aspect, carpet

#### **Bedroom Two**

15' 7" x 8' 8" ( 4.75m x 2.64m )
Double glazed window to front aspect, carpet

#### **Bathroom**

Bath, electric shower, hand wash basin, central heating radiator, extractor fan and part tiled walls.

Residential Sales & Lettings | Mortgage Services | Conveyancing | Surveyors | Land & New Homes

This floor plan is for illustrative purposes only. It is not drawn to scale. Any measurements, floor areas (including any total floor area), openings and orientation are approximate. No details are guaranteed, they cannot be relied upon for any purpose and they do not form part of any agreement. No liability is taken for any error, omission or misstatement. A party must rely upon its own inspection(s). Powered by www.focalagent.com