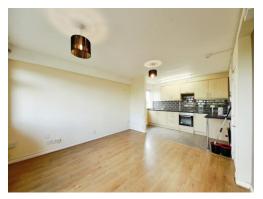

## Lounge / Kitchen

21' 2" x 12' 6" ( 6.45m x 3.81m )

Double glazed windows to front and side aspects, doors leading to the hallway and balcony, a fitted kitchen comprising of a range of wall and base units with work surfaces over, incorporating a sink, electric hob and oven with extractor hood over, space and plumbing for a washing machine, integrated fridge/freezer, laminate floor in lounge area, tiled floor in kitchen area, central heating radiator and tiled to splashback areas.