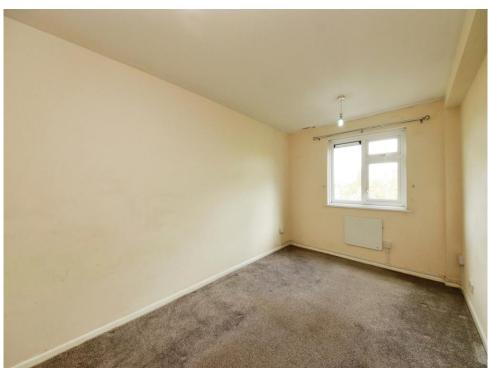

### **Bedroom One**

12' 5" x 9' 4" ( 3.78m x 2.84m )
Double glazed window to front aspect, carpet

#### **Bedroom Two**

15' 7" x 8' 8" ( 4.75m x 2.64m )
Double glazed window to front aspect, carpet