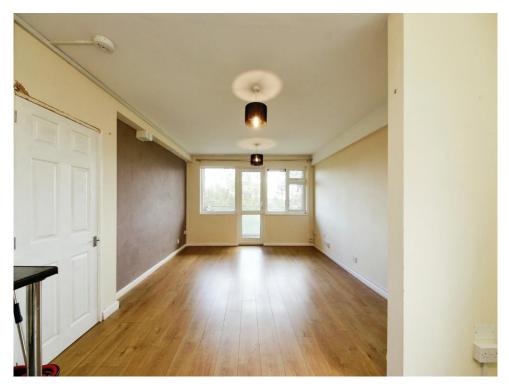

## Lounge / Kitchen

21' 2" x 12' 6" ( 6.45m x 3.81m )

Double glazed windows to front and side aspects, doors leading to the hallway and balcony, a fitted kitchen comprising of a range of wall and base units with work surfaces over, incorporating a sink, electric hob and oven with extractor hood over, space and plumbing for a washing machine, integrated fridge/freezer, laminate floor in lounge area, tiled floor in kitchen area, central heating radiator and tiled to splashback areas.