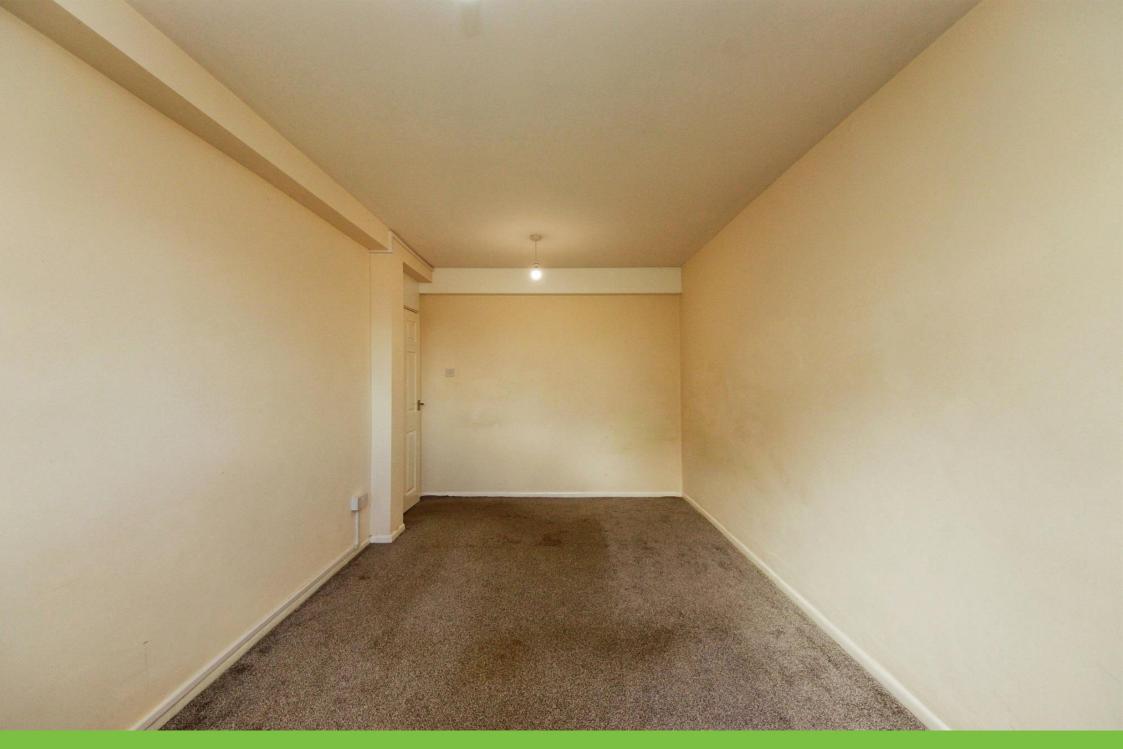

### **Bedroom One**

12' 5" x 9' 4" ( 3.78m x 2.84m )
Double glazed window to front aspect, carpet

#### **Bedroom Two**

15' 7" x 8' 8" ( 4.75m x 2.64m )
Double glazed window to front aspect, carpet