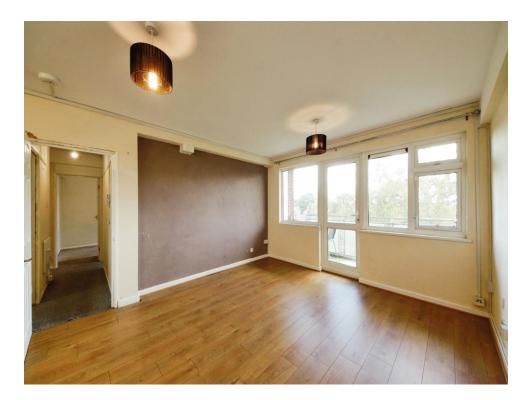

## Lounge / Kitchen

21' 2" x 12' 6" ( 6.45m x 3.81m )

Double glazed windows to front and side aspects, doors leading to the hallway and balcony, a fitted kitchen comprising of a range of wall and base units with work surfaces over, incorporating a sink, electric hob and oven with extractor hood over, space and plumbing for a washing machine, integrated fridge/freezer, laminate floor in lounge area, tiled floor in kitchen area, central heating radiator and tiled to splashback areas.