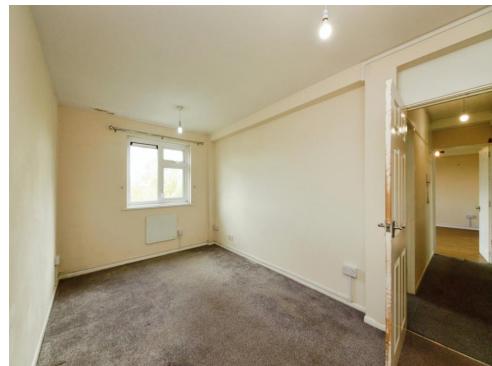

### **Bedroom One**

12' 5" x 9' 4" ( 3.78m x 2.84m )
Double glazed window to front aspect, carpet

#### **Bedroom Two**

15' 7" x 8' 8" ( 4.75m x 2.64m )
Double glazed window to front aspect, carpet