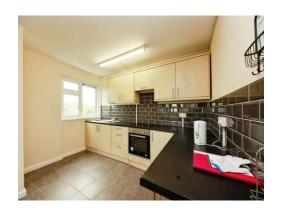

## Lounge / Kitchen

21' 2" x 12' 6" ( 6.45m x 3.81m )

Double glazed windows to front and side aspects, doors leading to the hallway and balcony, a fitted kitchen comprising of a range of wall and base units with work surfaces over, incorporating a sink, electric hob and oven with extractor hood over, space and plumbing for a washing machine, integrated fridge/freezer, laminate floor in lounge area, tiled floor in kitchen area, central heating radiator and tiled to splashback areas.