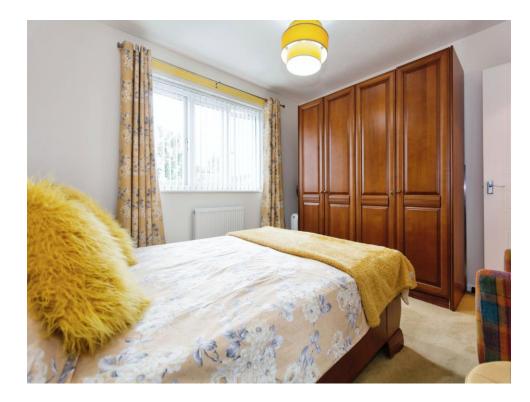

# **Bedroom One**

10' 7" x 11' 7" ( 3.23m x 3.53m ) Double glazed window to front elevation, central heating radiator and storage cupboard.

# **Bedroom Two**

8' 11" x 6' (2.72m x 1.83m) Double glazed window to rear elevation, central heating radiator and built in wardrobe with sliding mirrored doors.