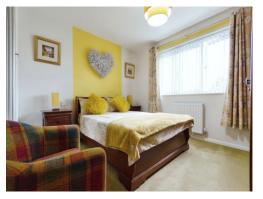

# **Bedroom One**

10' 7" x 11' 7" ( 3.23m x 3.53m ) Double glazed window to front elevation, central heating radiator and storage cupboard.