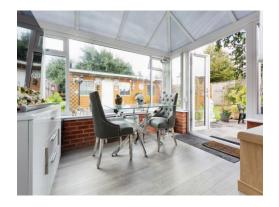

ntral heating radiator.

# Conservatory

11' 9" x 8' 7" ( 3.58m x 2.62m )





# **Bedroom One**

10' 7" x 11' 7" ( 3.23m x 3.53m ) Double glazed window to front elevation, central heating radiator and storage cupboard.

# **Bedroom Two**

8' 11" x 6' (2.72m x 1.83m) Double glazed window to rear elevation, central heating radiator and built in wardrobe with sliding mirrored doors.

#### Bathroom

Double glazed obscure window to side elevation, W.C, wash hand basin, bath with electric shower over, storage and extractor.

#### Storage

22' x 7' 1" ( 6.71m x 2.16m ) Three windows and power.

# **Front Garden**

Slabbed/ tarmac driveway providing off road parking, laid to lawn, shurbbery and fencing to all boundaries.

# **Rear Garden**

Slabbed patio, laid to lawn and three storage sheds.

















Residential Sales & Lettings | Mortgage Services | Conveyancing | Surveyors | Land & New Homes





To view this property please contact Burchell Edwards on

T 0121 733 3553 E shirley@burchelledwards.co.uk

183 Stratford Road Shirley SOLIHULL B90 3AU

EPC Rating: C

Tenure: Freehold

view this property online burchelledwards.co.uk/Property/SHI208012



I. MONEY LAUNDERING REGULATIONS Intending purchasers will be asked to produce identification documentation at a later stage and we would ask for your co-operation in order that there will be no delay in agreeing the sale. 2. These particulars do not constitute part or all of an offer or contract. 3 The measurements indicated are supplied for guidance only and as such must be considered incorrect. Potential buyers are advised to