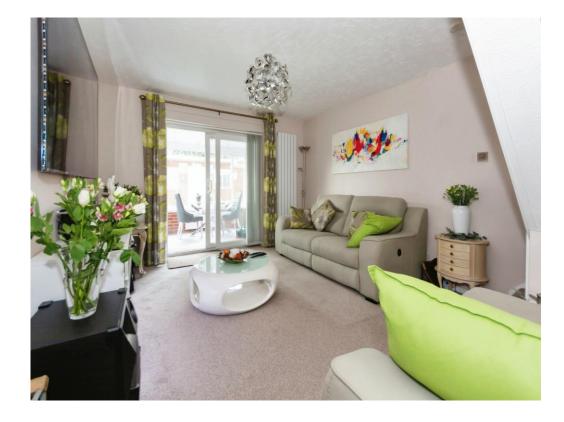

#### Lounge

11' 7" x 15' 3" ( 3.53m x 4.65m ) Double glazed sliding doors to rear elevation.