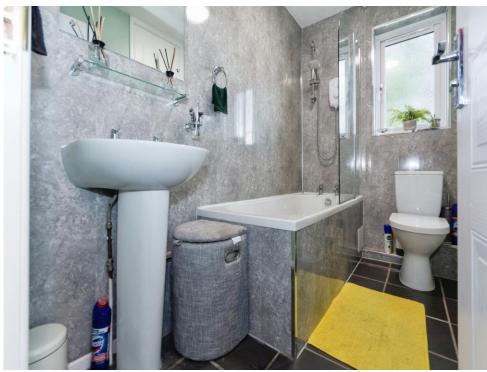

#### Bathroom

Double glazed obscure window to side elevation, W.C, wash hand basin, bath with electric shower over, storage and extractor.