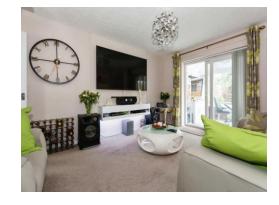

#### Lounge

11' 7" x 15' 3" ( 3.53m x 4.65m ) Double glazed sliding doors to rear elevation.