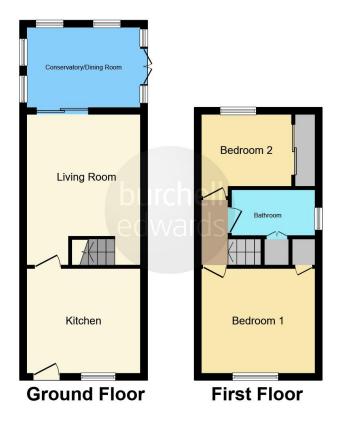

#### **Entrance Hallway**

Central heating radiator and door lounge.

#### Lounge

11' 7" x 15' 3" ( 3.53m x 4.65m ) Double glazed sliding doors to rear elevation.

#### Kitchen

11' 6" x 10' 7" ( 3.51m x 3.23m ) Double glazed window to front elevation, a range of wall and base units with work surface over incorporating a sink with drainer unit, electric oven, induction hob, extractor, microwave, spotlights and central heating radiator.

# Conservatory

11' 9" x 8' 7" ( 3.58m x 2.62m )

# **Bedroom One**

10' 7" x 11' 7" ( 3.23m x 3.53m ) Double glazed window to front elevation, central heating radiator and storage cupboard.

# **Bedroom Two**

8' 11" x 6' (2.72m x 1.83m) Double glazed window to rear elevation, central heating radiator and built in wardrobe with sliding mirrored doors.

#### Bathroom

Double glazed obscure window to side elevation, W.C, wash hand basin, bath with electric shower over, storage and extractor.

#### Storage

22' x 7' 1" ( 6.71m x 2.16m ) Three windows and power.