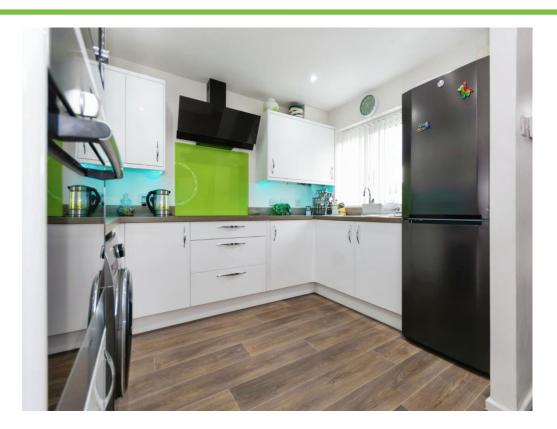

#### Kitchen

11' 6" x 10' 7" ( 3.51m x 3.23m ) Double glazed window to front elevation, a range of wall and base units with work surface over incorporating a sink with drainer unit, electric oven, induction hob, extractor, microwave, spotlights and central heating radiator.