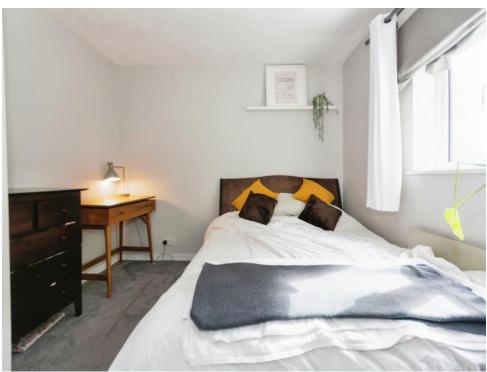

## **Bedroom Two**

12' 9" x 6' (3.89m x 1.83m)

Double glazed window to front elevation, electric heater and storage cupboard housing hot water tank.