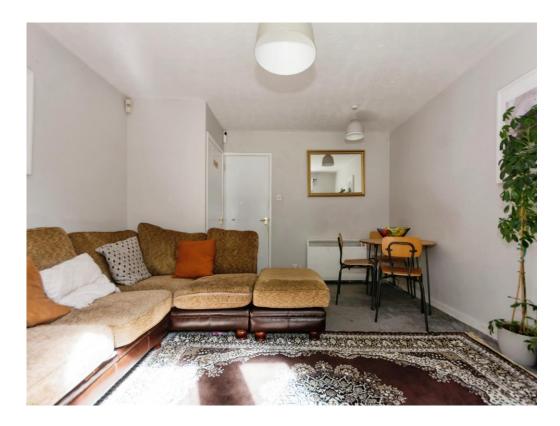

## Lounge

13' 9" x 12' 11" ( 4.19m x 3.94m )

Two double glazed windows to rear elevation, door to rear elevation, electric heater and storage.