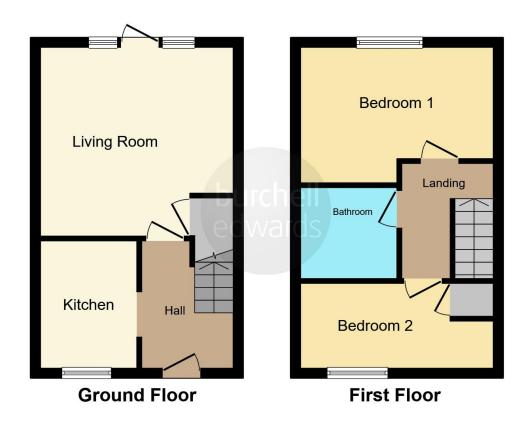

# **Entrance Hallway**

Door to front elevation, stairs to first floor accommodation and electric heater.

## Lounge

13' 9" x 12' 11" ( 4.19m x 3.94m )

Two double glazed windows to rear elevation, door to rear elevation, electric heater and storage.

#### Kitchen

6' 7" x 8' 9" ( 2.01m x 2.67m )

Double glazed window to front elevation, a range of wall and base units with work surface over incorporating a sink with drainer unit, induction hob, electric oven, space and plumbing for washing machine and dishwasher and air filter.

# Landing

Loft access with drop down ladders and all doors off to:

## **Bedroom One**

10' 1" x 10' 10" plus wardrobes (  $3.07\mbox{m}$  x  $3.30\mbox{m}$  plus wardrobes )

Double glazed window to rear elevation, electric heater and storage wardrobe.

## **Bedroom Two**

12' 9" x 6' (3.89m x 1.83m)

Double glazed window to front elevation, electric heater and storage cupboard housing hot water tank.

#### Bathroom

W.C, wash hand basin, bath, electric shower, heated towel rail, extractor, spotlights, tiling to walls and tiled flooring.