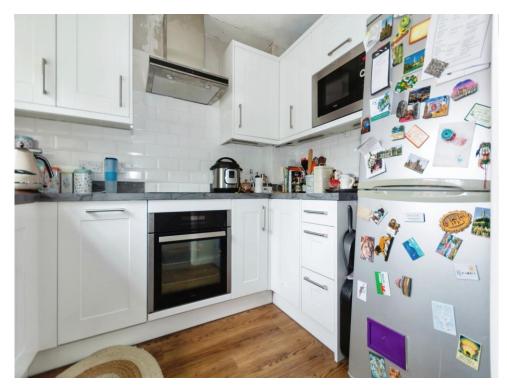

#### Kitchen

6' 7" x 8' 9" ( 2.01m x 2.67m )

Double glazed window to front elevation, a range of wall and base units with work surface over incorporating a sink with drainer unit, induction hob, electric oven, space and plumbing for washing machine and dishwasher and air filter.