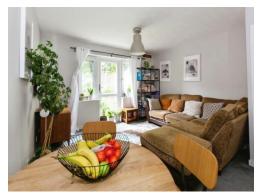

## Lounge

13' 9" x 12' 11" ( 4.19m x 3.94m )

Two double glazed windows to rear elevation, door to rear elevation, electric heater and storage.