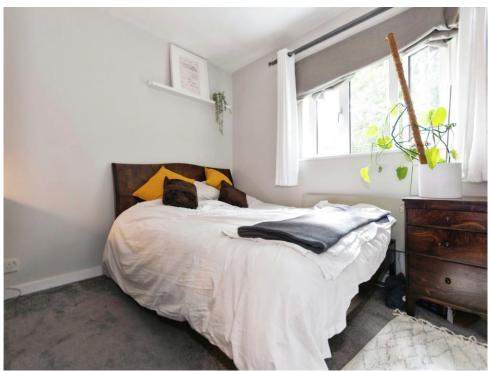

## **Bedroom One**

10' 1" x 10' 10" plus wardrobes (  $3.07\mbox{m}$  x  $3.30\mbox{m}$  plus wardrobes )

Double glazed window to rear elevation, electric heater and storage wardrobe.