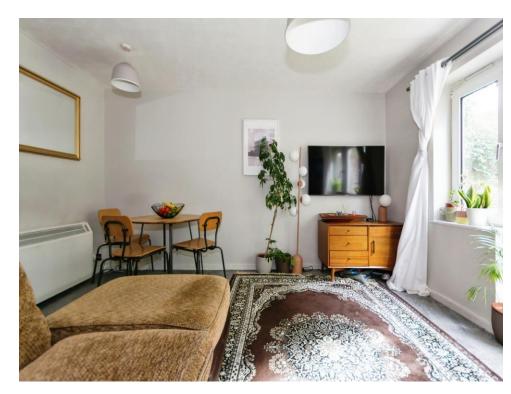

## Lounge

13' 9" x 12' 11" ( 4.19m x 3.94m )

Two double glazed windows to rear elevation, door to rear elevation, electric heater and storage.