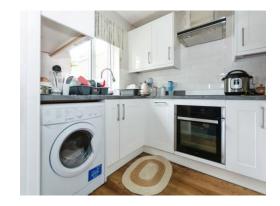

#### Kitchen

6' 7" x 8' 9" ( 2.01m x 2.67m )

Double glazed window to front elevation, a range of wall and base units with work surface over incorporating a sink with drainer unit, induction hob, electric oven, space and plumbing for washing machine and dishwasher and air filter.