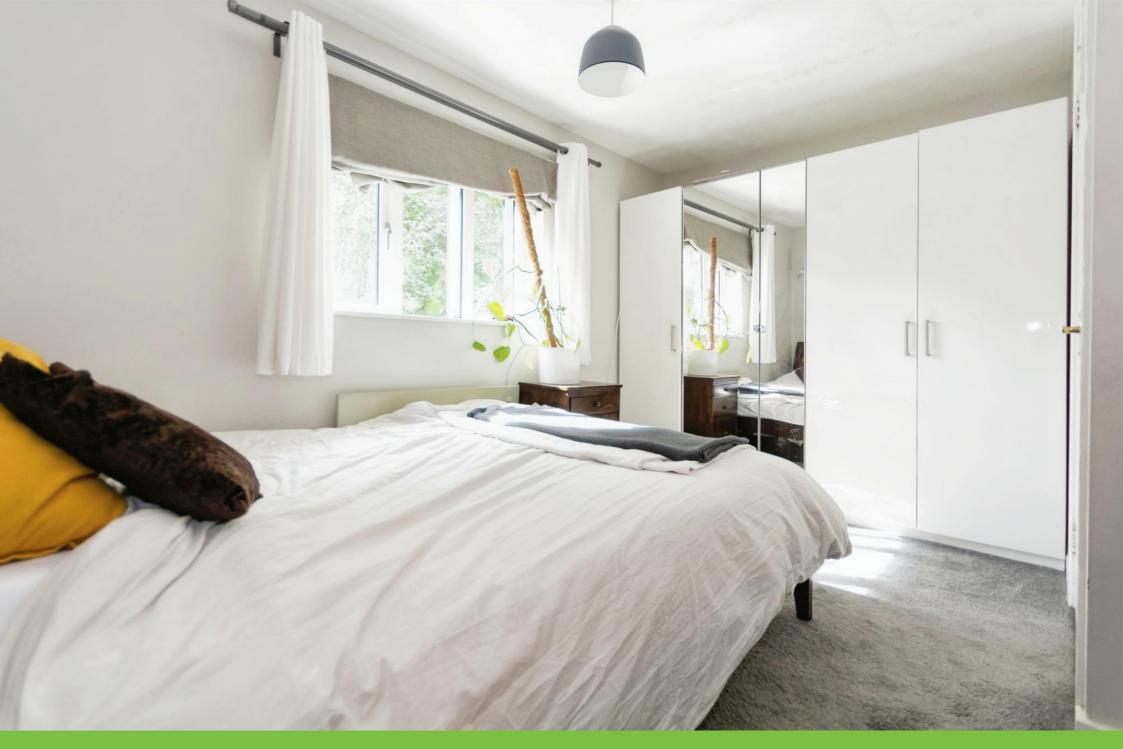

## **Bedroom One**

10' 1" x 10' 10" plus wardrobes (  $3.07\mbox{m}$  x  $3.30\mbox{m}$  plus wardrobes )

Double glazed window to rear elevation, electric heater and storage wardrobe.