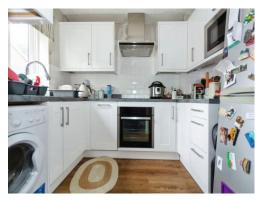

#### Kitchen

6' 7" x 8' 9" ( 2.01m x 2.67m )

Double glazed window to front elevation, a range of wall and base units with work surface over incorporating a sink with drainer unit, induction hob, electric oven, space and plumbing for washing machine and dishwasher and air filter.