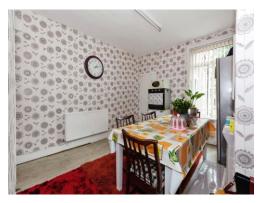

#### **Dining Room**

15' 10" x 11' 2" (  $4.83m\ x\ 3.40m\ )$  Double glazed window to rear elevation, central heating radiator and stairs to first floor accommodation.