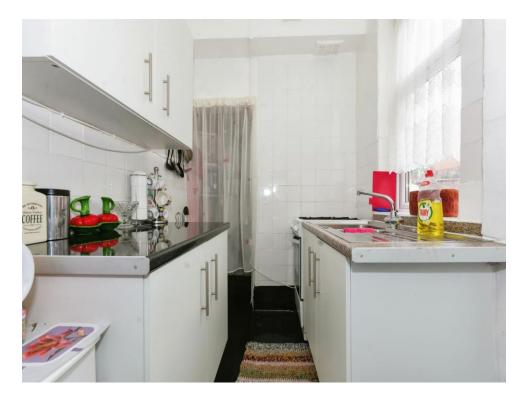

#### **Kitchen**

8' 10" x 5' 11" ( 2.69m x 1.80m )

Double glazed window to side elevation, door to side elevation, a range of wall and base units with work surface over incorporating a sink with drainer unit, space and connections for gas cooker.

#### **Utility Room**

4' 7" x 3' 3" ( 1.40m x 0.99m )