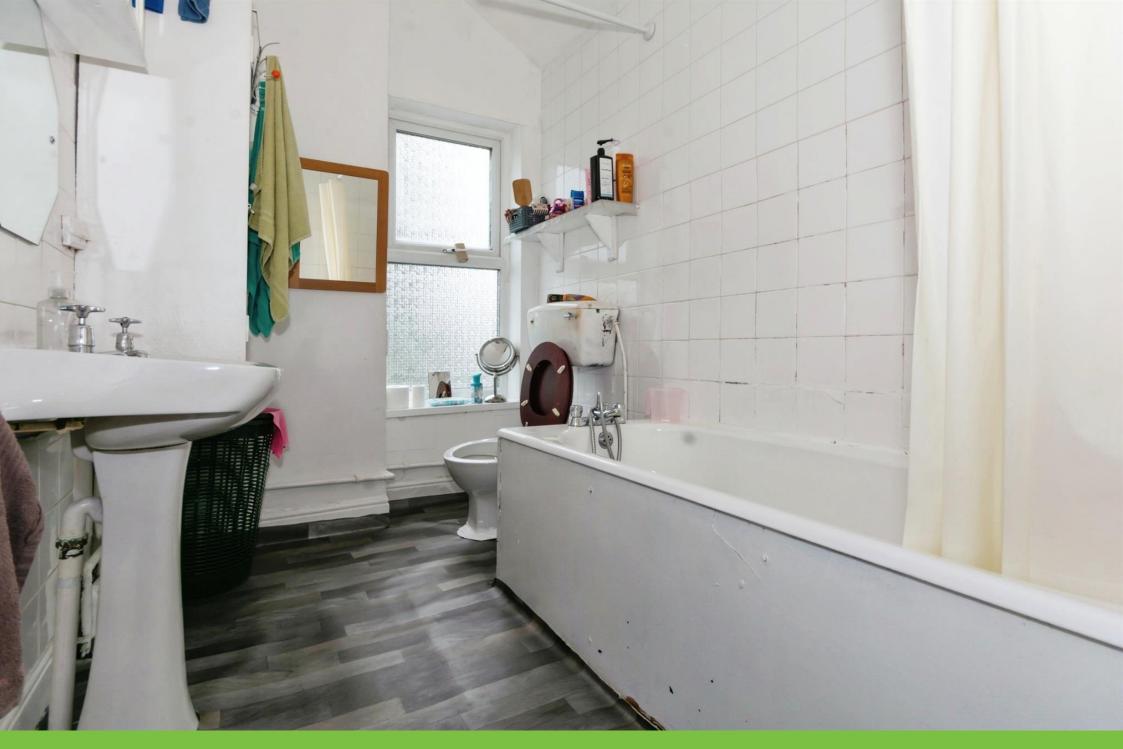

## Bathroom

Double glazed window to rear elevation, wash hand basin, W.C and bath with mixer shower.