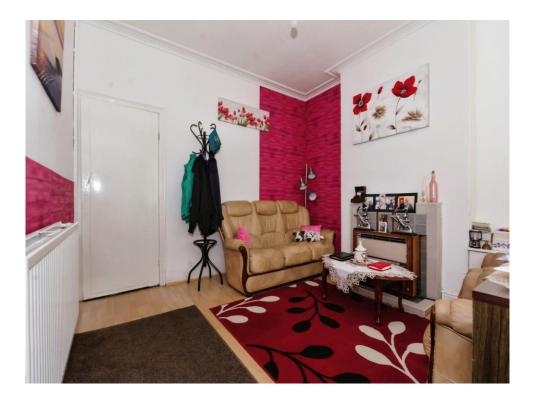

#### Lounge

13' 10" x 11' 2" ( 4.22m x 3.40m ) Double glazed window to front elevation, central heating radiator and gas brick fire.