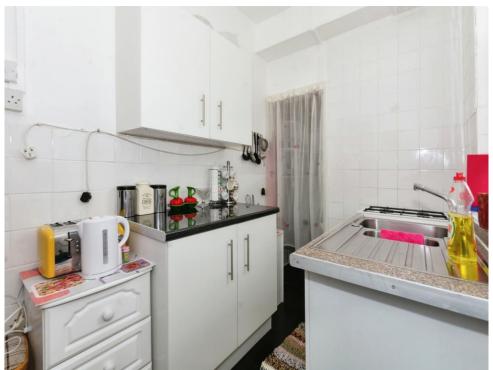

#### **Kitchen**

8' 10" x 5' 11" ( 2.69m x 1.80m )

Double glazed window to side elevation, door to side elevation, a range of wall and base units with work surface over incorporating a sink with drainer unit, space and connections for gas cooker.