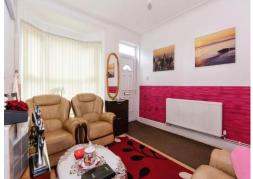

#### Lounge

13' 10" x 11' 2" ( 4.22m x 3.40m ) Double glazed window to front elevation, central heating radiator and gas brick fire.