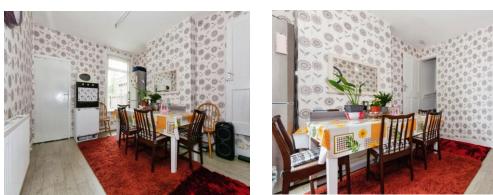

#### **Dining Room**

15' 10" x 11' 2" (  $4.83m\ x\ 3.40m\ )$  Double glazed window to rear elevation, central heating radiator and stairs to first floor accommodation.

#### **Kitchen**

8' 10" x 5' 11" ( 2.69m x 1.80m )

Double glazed window to side elevation, door to side elevation, a range of wall and base units with work surface over incorporating a sink with drainer unit, space and connections for gas cooker.