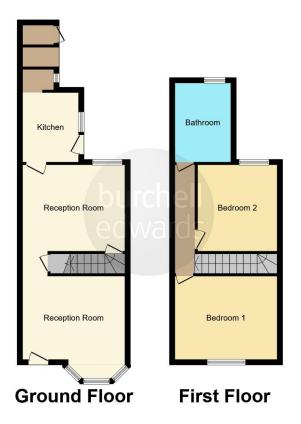

### **Property Description**

This charming two bedroom property located within the vibrant Sparkhill area of Birmingham is perfect for those looking to get on to the property ladder or a young family starting out. Benefitting from two large reception rooms with storage under stairs between rooms. Furthermore downstairs is the kitchen and utility area with access to the rear garden via the kitchen. Upstairs you will find two generously sized bedrooms and a family bathroom equipped with bath and mixer shower, w/c and w/b. The rear garden is private and of a good size with laid lawn and slabbed area that is perfect for entertaining friends and family. The front garden is a mix of well placed plants and slabbed pathway before you reach the properties roadside parking.

#### Lounge

13' 10" x 11' 2" ( 4.22m x 3.40m ) Double glazed window to front elevation, central heating radiator and gas brick fire.

#### **Dining Room**

15' 10" x 11' 2" (  $4.83m\ x\ 3.40m\ )$  Double glazed window to rear elevation, central heating radiator and stairs to first floor accommodation.

#### **Kitchen**

8' 10" x 5' 11" ( 2.69m x 1.80m )

Double glazed window to side elevation, door to side elevation, a range of wall and base units with work surface over incorporating a sink with drainer unit, space and connections for gas cooker.

#### **Utility Room**

4' 7" x 3' 3" ( 1.40m x 0.99m )

# **Bedroom One**

13' 10" x 11' 2" ( 4.22m x 3.40m ) Double glazed window to front elevation, central heating radiator and blow heater.

# **Bedroom Two**

12' 2" x 9' 10" ( 3.71m x 3.00m ) Double glazed window to side elevation and central heating radiator.

## Bathroom

Double glazed window to rear elevation, wash hand basin, W.C and bath with mixer shower.