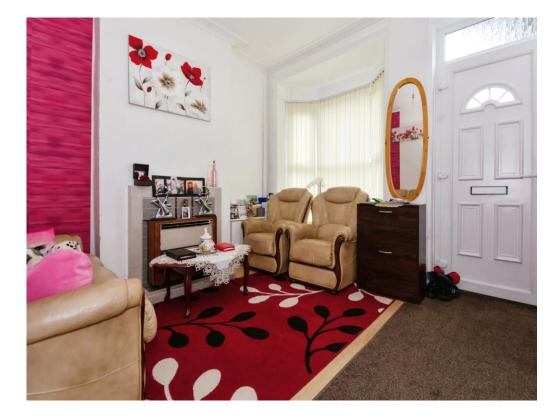

#### Lounge

13' 10" x 11' 2" ( 4.22m x 3.40m ) Double glazed window to front elevation, central heating radiator and gas brick fire.