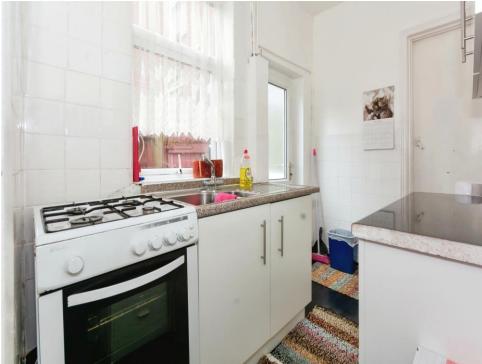

#### **Kitchen**

8' 10" x 5' 11" ( 2.69m x 1.80m )

Double glazed window to side elevation, door to side elevation, a range of wall and base units with work surface over incorporating a sink with drainer unit, space and connections for gas cooker.

#### **Utility Room**

4' 7" x 3' 3" ( 1.40m x 0.99m )