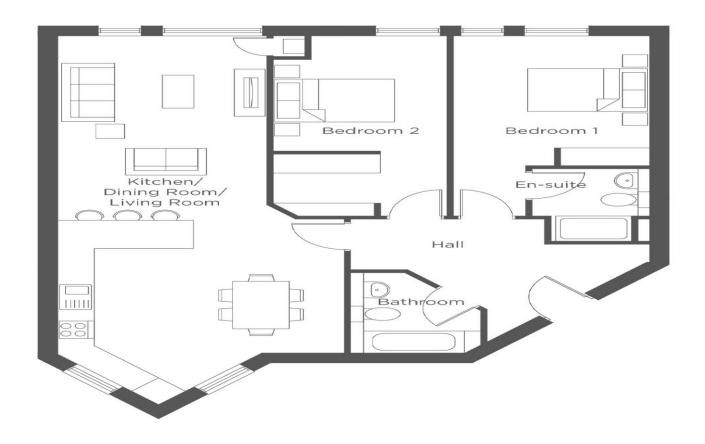

## Apt 4

### Kitchen / Dining / Living

33' max x 15' max ( 10.06m max x 4.57m max )

#### **Bedroom One**

18' 5" max x 10' 3" max (5.61m max x 3.12m max)

#### **En-Suite**

7' 6" max x 6' 2" max ( 2.29m max x 1.88m max )

#### **Bedroom Two**

.18' 5" max x 9' max ( 5.61m max x 2.74m max )

#### Bathroom

8' 4" max x 6' 9" max ( 2.54m max x 2.06m max )