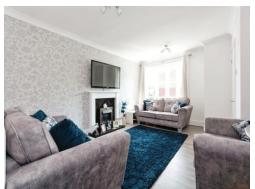

## Lounge

15' 4" x 11' 10" ( 4.67m x 3.61m )

Double glazed bay window to front elevation, electric fire with surround and laminate flooring.