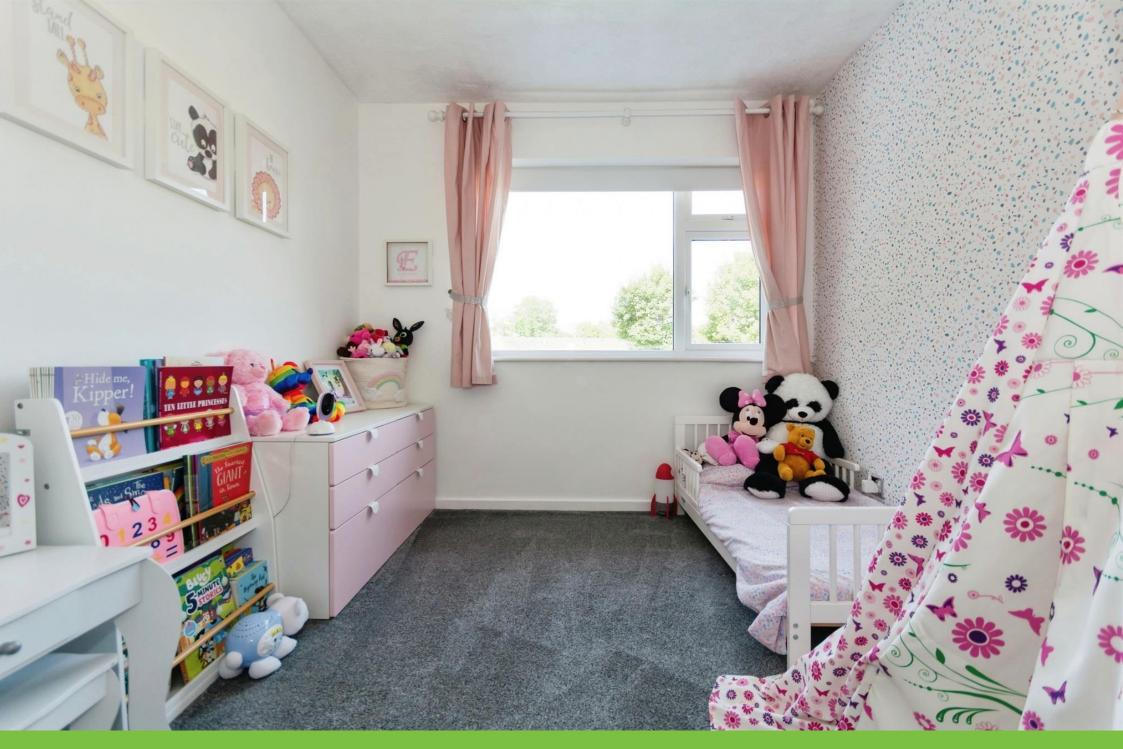

#### **Bedroom Two**

10' 8" x 8' 5" (  $3.25 \, \text{m} \times 2.57 \, \text{m}$  ) Double glazed window to rear elevation, central heating radiator and built in wardrobe.

#### **Bedroom Three**

10' 8" x 6' 5" ( 3.25m x 1.96m )

Double glazed window to front elevation, central heating radiator and storage.