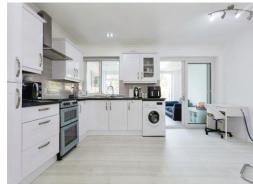

#### Kitchen

10' x 15' 1" ( 3.05m x 4.60m )

a range of wall and base units with work surface over incorporating a sink with drainer unit, electric cooker, space and plumbing for washing machine.

## **Utility Room**