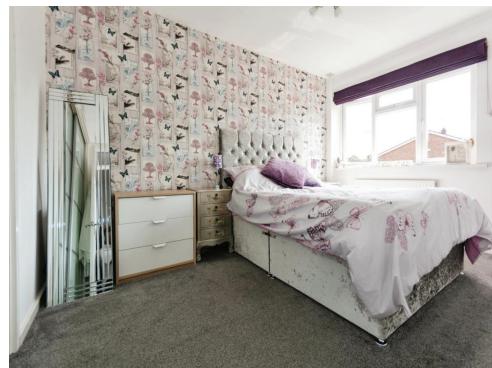

#### **Bedroom One**

13' 3" x 9' 6" ( 4.04m x 2.90m )

Double glazed window to front elevation, central heating radiator and wardrobe with sliding doors.