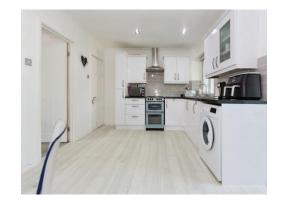

#### Kitchen

10' x 15' 1" ( 3.05m x 4.60m )

a range of wall and base units with work surface over incorporating a sink with drainer unit, electric cooker, space and plumbing for washing machine.

## **Utility Room**