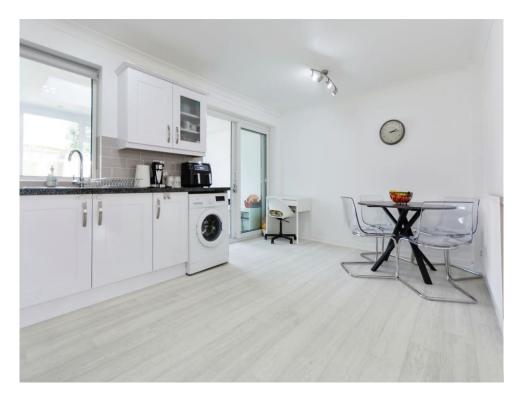

#### Kitchen

10' x 15' 1" ( 3.05m x 4.60m )

a range of wall and base units with work surface over incorporating a sink with drainer unit, electric cooker, space and plumbing for washing machine.

## **Utility Room**