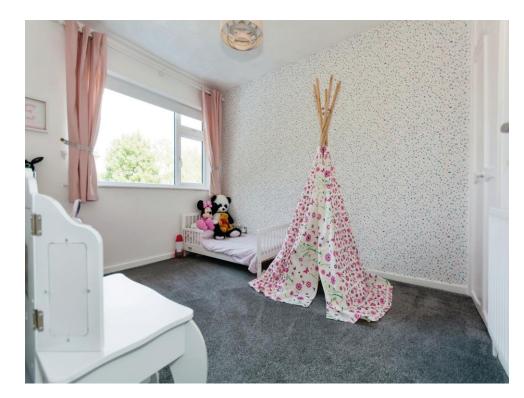

#### **Bedroom Two**

10' 8" x 8' 5" (  $3.25 \, \text{m} \times 2.57 \, \text{m}$  ) Double glazed window to rear elevation, central heating radiator and built in wardrobe.

#### **Bedroom Three**

10' 8" x 6' 5" ( 3.25m x 1.96m )

Double glazed window to front elevation, central heating radiator and storage.