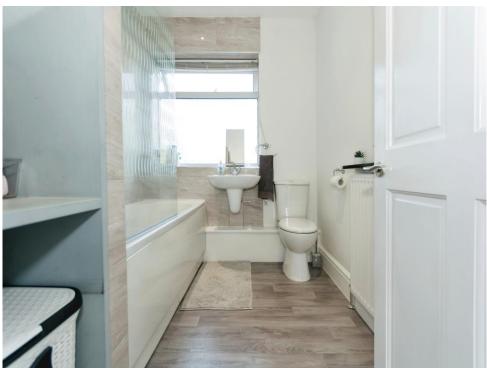

#### **Bathroom**

Double glazed obscure window to rear elevation, W.C, wash hand basin, bath, shower, spotlights, central heating radiator and tiling to splash prone areas.