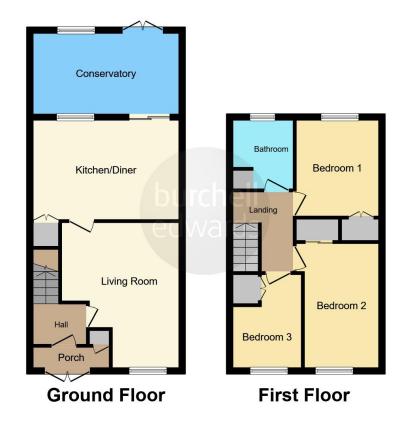

#### **Entrance Porch**

Double glazed windows all round, tiled flooring and storage cupboard housing meters.

# **Entrance Hallway**

Central heating radiator and laminate flooring.

## Lounge

15' 4" x 11' 10" ( 4.67m x 3.61m )

Double glazed bay window to front elevation, electric fire with surround and laminate flooring.

#### Kitchen

10' x 15' 1" ( 3.05m x 4.60m )

a range of wall and base units with work surface over incorporating a sink with drainer unit, electric cooker, space and plumbing for washing machine.

#### Conservatory

9' 8" x 14' 9" ( 2.95m x 4.50m )

Double glazed windows all around, double glazed double doors to rear elevation, spotlights and double glazed skylight.

#### **Bedroom One**

13' 3" x 9' 6" ( 4.04m x 2.90m )

Double glazed window to front elevation, central heating radiator and wardrobe with sliding doors.

#### **Bedroom Two**

10' 8" x 8' 5" (  $3.25 \, \text{m} \times 2.57 \, \text{m}$  ) Double glazed window to rear elevation, central heating radiator and built in wardrobe.

#### **Bedroom Three**

10' 8" x 6' 5" ( 3.25m x 1.96m )

Double glazed window to front elevation, central heating radiator and storage.

#### **Bathroom**

Double glazed obscure window to rear elevation, W.C, wash hand basin, bath, shower, spotlights, central heating radiator and tiling to splash prone areas.

# **Loft Space**

11' x 13' 9" ( 3.35m x 4.19m )

Double velux glazed window and boarded.