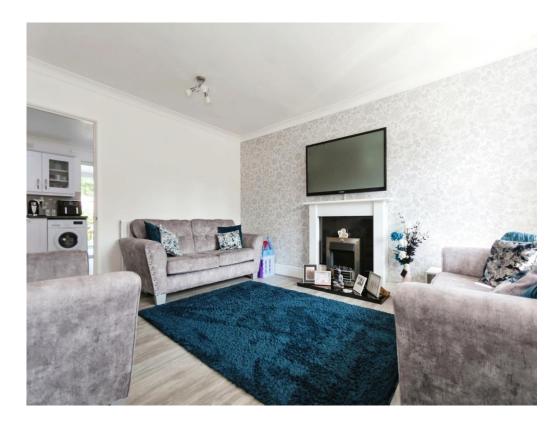

## Lounge

15' 4" x 11' 10" ( 4.67m x 3.61m )

Double glazed bay window to front elevation, electric fire with surround and laminate flooring.