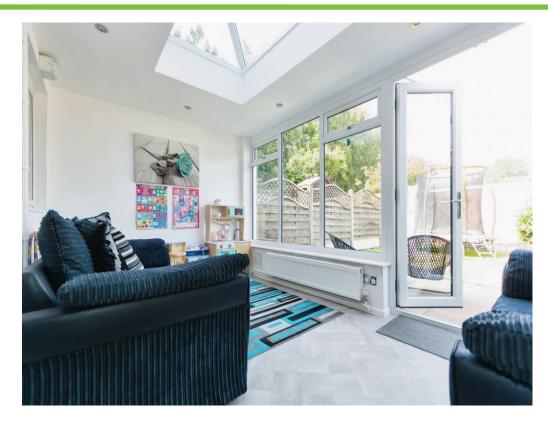

#### Conservatory

9' 8" x 14' 9" ( 2.95m x 4.50m )

Double glazed windows all around, double glazed double doors to rear elevation, spotlights and double glazed skylight.