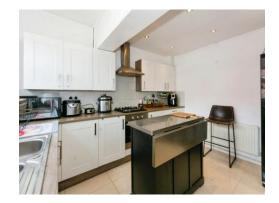

#### Kitchen

12' 1" x 10' 7" ( 3.68m x 3.23m )

Fitted kitchen to comprise of a range of wall and base units with work surfaces over, incorporating a stainless steel sink and drainer, tiling to splash back areas and floor, electric oven, gas hob, cooker hood, integrated dishwasher, spotlights and ceiling light point, double glazed window to rear elevation and a door to the dining room.