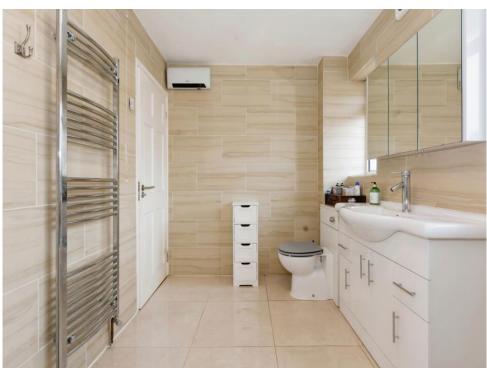

### **Downstairs Shower Room**

shower cubicle, tiled flooring and tiling to splash back areas, W.C, opaque double glazed window to front elevation, extractor fan, vanity sink and a ceiling light point.