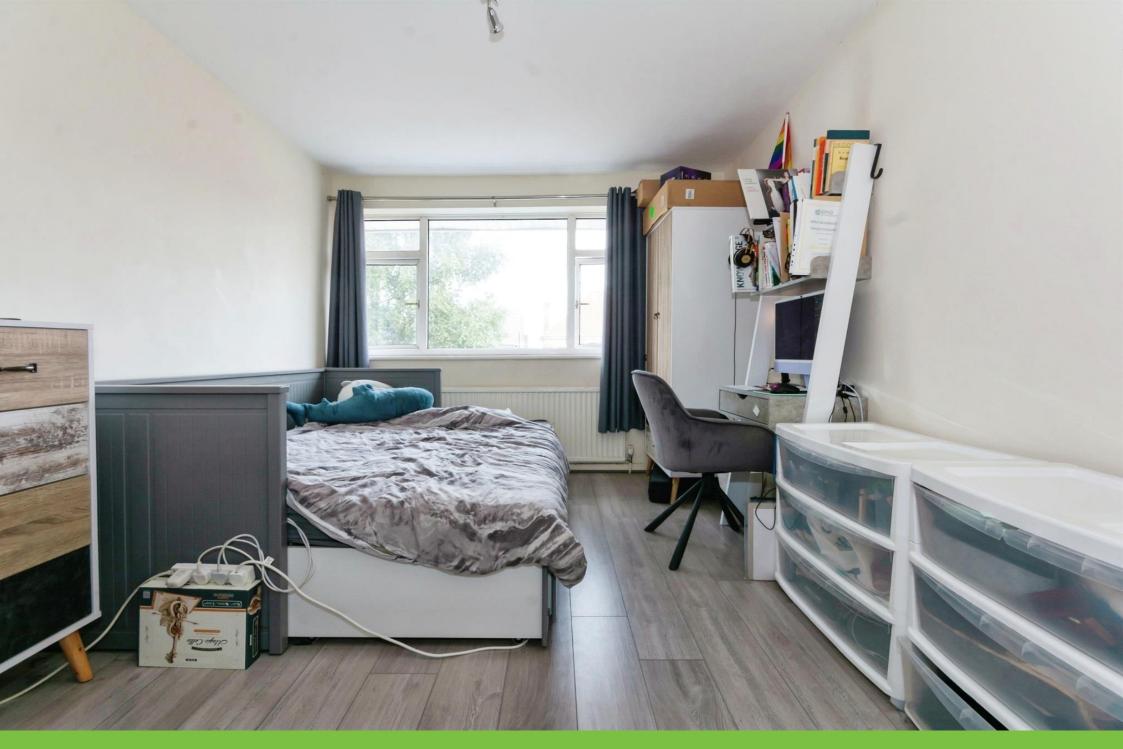

#### **Bedroom One**

13' 11" x 9' 9" ( 4.24m x 2.97m )

Double glazed window to rear elevation, a central heating radiator, television point, laminate flooring and a ceiling light point.

## **Bedroom Two**

9' 1" x 12' 6" ( 2.77m x 3.81m )

Double glazed window to front elevation, a central heating radiator, laminate flooring and a ceiling light point.