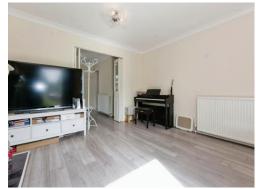

## Lounge

12' 7" x 12' 4" ( 3.84m x 3.76m )

Double glazed window to front elevation, wooden French doors opening into dining room,, electric fire, a central heating radiator, television point and a ceiling light point.

## **Dining Room**

15' 7" x 9' 6" ( 4.75m x 2.90m )

Double glazed window to rear elevation, double glazed patio doors, a central heating radiator, laminate flooring and a ceiling light point.