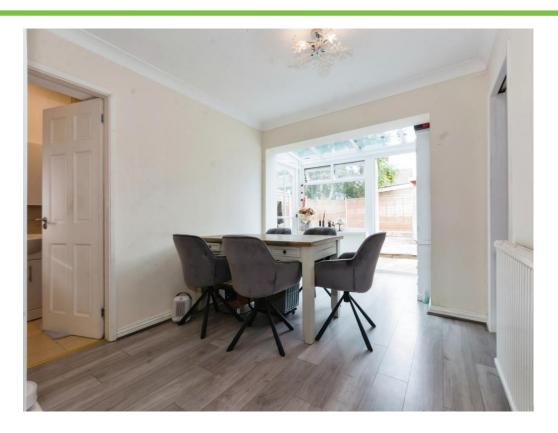

## **Dining Room**

15' 7" x 9' 6" ( 4.75m x 2.90m )

Double glazed window to rear elevation, double glazed patio doors, a central heating radiator, laminate flooring and a ceiling light point.