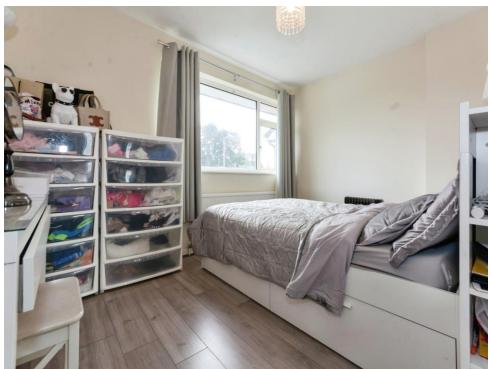

## **Bedroom Three**

9' 1" x 7' 1" ( 2.77m x 2.16m )

Double glazed window to front elevation, a central heating radiator, laminate and a ceiling light point.