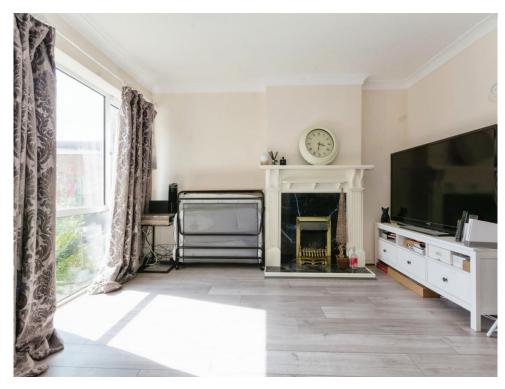

## Lounge

12' 7" x 12' 4" ( 3.84m x 3.76m )

Double glazed window to front elevation, wooden French doors opening into dining room,, electric fire, a central heating radiator, television point and a ceiling light point.