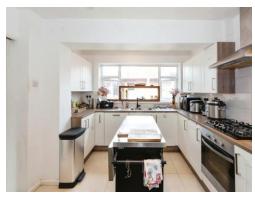

#### Kitchen

12' 1" x 10' 7" ( 3.68m x 3.23m )

Fitted kitchen to comprise of a range of wall and base units with work surfaces over, incorporating a stainless steel sink and drainer, tiling to splash back areas and floor, electric oven, gas hob, cooker hood, integrated dishwasher, spotlights and ceiling light point, double glazed window to rear elevation and a door to the dining room.