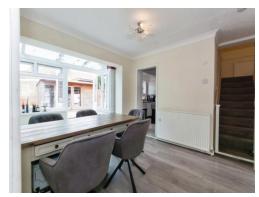

## **Dining Room**

15' 7" x 9' 6" ( 4.75m x 2.90m )

Double glazed window to rear elevation, double glazed patio doors, a central heating radiator, laminate flooring and a ceiling light point.