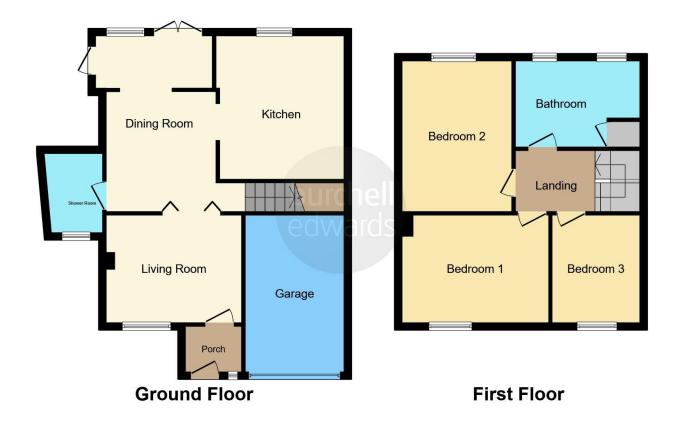

## **Approach**

Concrete drive, lawned area and access to rear via side passage.

### **Entrance Porch**

Double glazed door to front elevation, double glazed window to front elevation, tiled flooring and spotlights.

## Lounge

12' 7" x 12' 4" ( 3.84m x 3.76m )

Double glazed window to front elevation, wooden French doors opening into dining room,, electric fire, a central heating radiator, television point and a ceiling light point.

### **Downstairs Shower Room**

shower cubicle, tiled flooring and tiling to splash back areas, W.C, opaque double glazed window to front elevation, extractor fan, vanity sink and a ceiling light point.

## **Dining Room**

15' 7" x 9' 6" ( 4.75m x 2.90m )

Double glazed window to rear elevation, double glazed patio doors, a central heating radiator, laminate flooring and a ceiling light point.

#### Kitchen

12' 1" x 10' 7" ( 3.68m x 3.23m )

Fitted kitchen to comprise of a range of wall and base units with work surfaces over, incorporating a stainless steel sink and drainer, tiling to splash back areas and floor, electric oven, gas hob, cooker hood, integrated dishwasher, spotlights and ceiling light point, double glazed window to rear elevation and a door to the dining room.

## **Utility Room**

Wall and base units with work surface over, plumbing for a washing machine, ceiling light point and tiled flooring.

## Landing

Double glazed window to side elevation, a central heating radiator, loft access, ceiling light point and carpet.

#### **Bedroom One**

13' 11" x 9' 9" ( 4.24m x 2.97m )

Double glazed window to rear elevation, a central heating radiator, television point, laminate flooring and a ceiling light point.

## **Bedroom Two**

9' 1" x 12' 6" ( 2.77m x 3.81m )

Double glazed window to front elevation, a central heating radiator, laminate flooring and a ceiling light point.

## **Bedroom Three**

9' 1" x 7' 1" ( 2.77m x 2.16m )

Double glazed window to front elevation, a central heating radiator, laminate and a ceiling light point.

#### Bathroom

Two opaque double glazed windows to rear elevation, chrome towel radiator, bath with mixer tap, shower, vanity unit, extractor fan. w.C, ceiling light point and full tiling.

### Rear Garden

Outside tap, security light, outside plugs, block paved and large out house.

Residential Sales & Lettings | Mortgage Services | Conveyancing | Surveyors | Land & New Homes

This floor plan is for illustrative purposes only. It is not drawn to scale. Any measurements, floor areas (including any total floor area), openings and orientation are approximate. No details are guaranteed, they cannot be relied upon for any purpose and they do not form part of any agreement. No liability is taken for any error, omission or misstatement. A party must rely upon its own inspection(s). Powered by www.focalagent.com