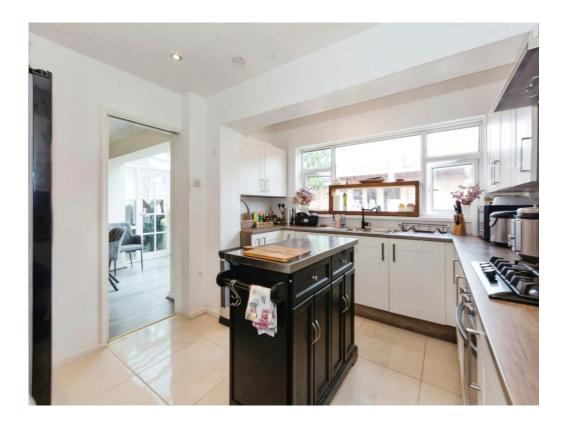

#### Kitchen

12' 1" x 10' 7" ( 3.68m x 3.23m )

Fitted kitchen to comprise of a range of wall and base units with work surfaces over, incorporating a stainless steel sink and drainer, tiling to splash back areas and floor, electric oven, gas hob, cooker hood, integrated dishwasher, spotlights and ceiling light point, double glazed window to rear elevation and a door to the dining room.