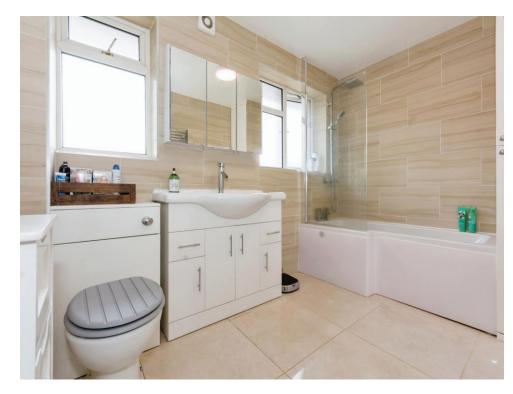

#### Bathroom

Two opaque double glazed windows to rear elevation, chrome towel radiator, bath with mixer tap, shower, vanity unit, extractor fan. w.C, ceiling light point and full tiling.