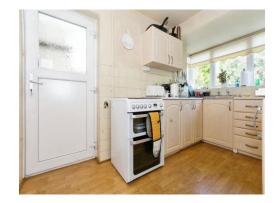

The dining room, with its double-glazed sliding doors, seamlessly connects you to the garden area, creating a perfect setting for indoor-outdoor entertaining.

The kitchen boasts a cooker point, wall sockets, and double glazing overlooking the rear garden, while a convenient UPVC door provides direct access outside.

#### Kitchen

11' 5" x 6' 7" ( 3.48m x 2.01m )

Double glazed window, door to rear elevation, a range of wall and base units with work surface over incorporating a sink with drainer unit, cooker and central heating radiator.