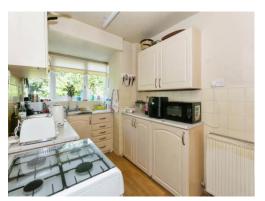

The dining room, with its double-glazed sliding doors, seamlessly connects you to the garden area, creating a perfect setting for indoor-outdoor entertaining.

The kitchen boasts a cooker point, wall sockets, and double glazing overlooking the rear garden, while a convenient UPVC door provides direct access outside.

#### Kitchen

11' 5" x 6' 7" ( 3.48m x 2.01m )

Double glazed window, door to rear elevation, a range of wall and base units with work surface over incorporating a sink with drainer unit, cooker and central heating radiator.