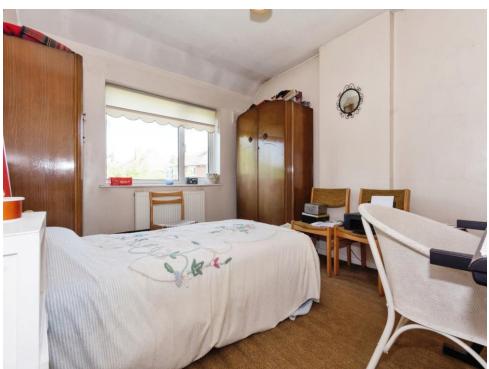

Furthermore you'll find an ample utility room downstairs with side access and a guest WC, adding practicality and functionality to the living space.

Upstairs, the property showcases three generously sized bedrooms, all benefiting from double glazing, with the master bedroom featuring fitted wardrobes, wall sockets, and a bay window with captivating views of the front garden.

### **Bedroom One**

13' 9" x 10' 4" ( 4.19m x 3.15m )

Double glazed window, carpet, central heating radiator and fitted wardrobe.

### **Bedroom Two**

11' 5" x 10' 4" ( 3.48m x 3.15m )

Double glazed window, carpet and central heating radiator.

### **Bedroom Three**

8' 3" x 11' 2" ( 2.51m x 3.40m )

Double glazed window, carpet and central heating radiator.