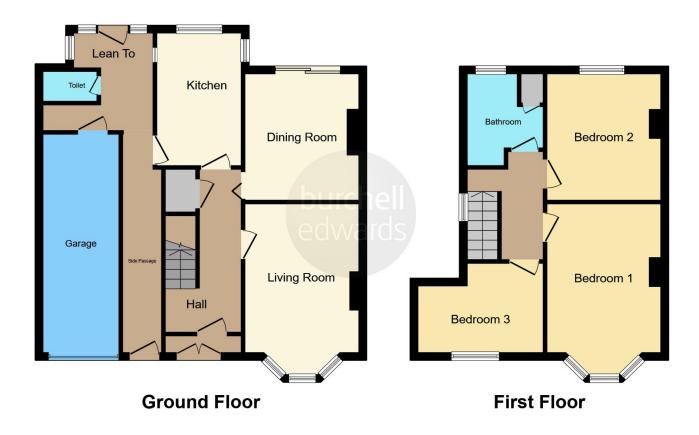

# **Entrance Hallway**

Storage under stairs, laminate flooring and central heating radiator.

### Lounge

13' 5" x 10' 3" ( 4.09m x 3.12m )

Double glazed sliding doors to rear elevation, central heating radiator, carpet and fridge freezer.

#### Kitchen

11' 5" x 6' 7" ( 3.48m x 2.01m )

Double glazed window, door to rear elevation, a range of wall and base units with work surface over incorporating a sink with drainer unit, cooker and central heating radiator.

## **Utility Room**

Side access and access to W.C.

### Garage

Lighting and power.

## Landing

Double glazed obscure window to side elevation, carpet and loft access.

### **Bedroom One**

13' 9" x 10' 4" ( 4.19m x 3.15m )

Double glazed window, carpet, central heating radiator and fitted wardrobe.

### **Bedroom Two**

11' 5" x 10' 4" ( 3.48m x 3.15m )

Double glazed window, carpet and central heating radiator.

### **Bedroom Three**

8' 3" x 11' 2" ( 2.51m x 3.40m )

Double glazed window, carpet and central heating radiator.

### Bathroom

6' 10" x 8' 8" ( 2.08m x 2.64m )

Double glazed window, W.C, wash hand basin, bath, central heating boiler, central heating radiator and vinyl flooring.