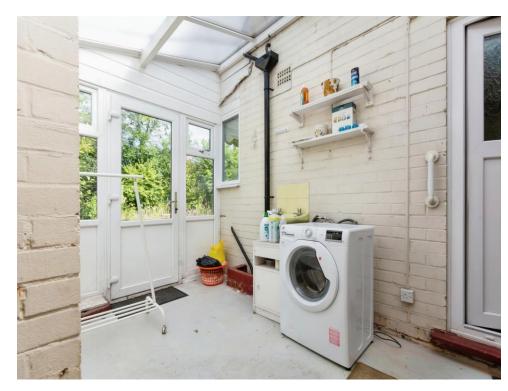

Furthermore you'll find an ample utility room downstairs with side access and a guest WC, adding practicality and functionality to the living space.

Upstairs, the property showcases three generously sized bedrooms, all benefiting from double glazing, with the master bedroom featuring fitted wardrobes, wall sockets, and a bay window with captivating views of the front garden.

## **Utility Room**

Side access and access to W.C.