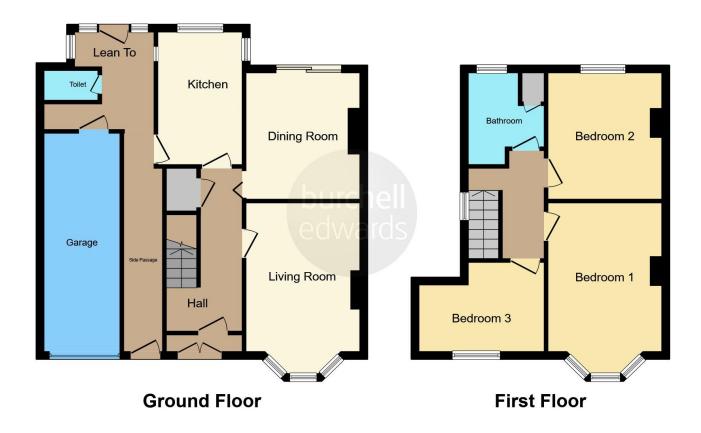

# **Property Description**

Welcome to this charming three bedroom semidetached property situated in the prestigious Shirley area of Solihull. As you step into this residence, you are greeted by the inviting living room adorned with a bay window that bathes the room in natural light, offering picturesque views of the front garden and driveway.

The dining room, with its double-glazed sliding doors, seamlessly connects you to the garden area, creating a perfect setting for indoor-outdoor entertaining.

The kitchen boasts a cooker point, wall sockets, and double glazing overlooking the rear garden, while a convenient UPVC door provides direct access outside.

Furthermore you'll find an ample utility room downstairs with side access and a guest WC, adding practicality and functionality to the living space.

Upstairs, the property showcases three generously sized bedrooms, all benefiting from double glazing, with the master bedroom featuring fitted wardrobes, wall sockets, and a bay window with captivating views of the front garden.

The bathroom is features a WC, washbasin, and bath, complemented by an obscure double-glazed window offering privacy and natural light.

The rear garden, paved for convenience, provides a serene space for gatherings with loved ones, offering a private sanctuary free from prying eyes. Meanwhile, the front garden, also paved, provides parking space for at least two vehicles, catering to your practical needs.

# **Entrance Hallway**

Storage under stairs, laminate flooring and central heating radiator.

### Lounge

13' 5" x 10' 3" ( 4.09m x 3.12m )

Double glazed sliding doors to rear elevation, central heating radiator, carpet and fridge freezer.

#### Kitchen

11' 5" x 6' 7" ( 3.48m x 2.01m )

Double glazed window, door to rear elevation, a range of wall and base units with work surface over incorporating a sink with drainer unit, cooker and central heating radiator.

## **Utility Room**

Side access and access to W.C.

## Garage

Lighting and power.

## Landing

Double glazed obscure window to side elevation, carpet and loft access.

### **Bedroom One**

13' 9" x 10' 4" ( 4.19m x 3.15m )

Double glazed window, carpet, central heating radiator and fitted wardrobe.

### **Bedroom Two**

11' 5" x 10' 4" ( 3.48m x 3.15m )

Double glazed window, carpet and central heating radiator.

## **Bedroom Three**

8' 3" x 11' 2" ( 2.51m x 3.40m )

Double glazed window, carpet and central heating radiator.

### Bathroom

6' 10" x 8' 8" ( 2.08m x 2.64m )

Double glazed window, W.C, wash hand basin, bath, central heating boiler, central heating radiator and vinyl flooring.

#### **Front Garden**

Slabbed driveway providing off road parking for two vehicles, bushes and shrubs.

### Rear Garden

Paved garden.

Residential Sales & Lettings | Mortgage Services | Conveyancing | Surveyors | Land & New Homes

This floor plan is for illustrative purposes only. It is not drawn to scale. Any measurements, floor areas (including any total floor area), openings and orientation are approximate. No details are guaranteed, they cannot be relied upon for any purpose and they do not form part of any agreement. No liability is taken for any error, omission or misstatement. A party must rely upon its own inspection(s). Powered by www.focalagent.com