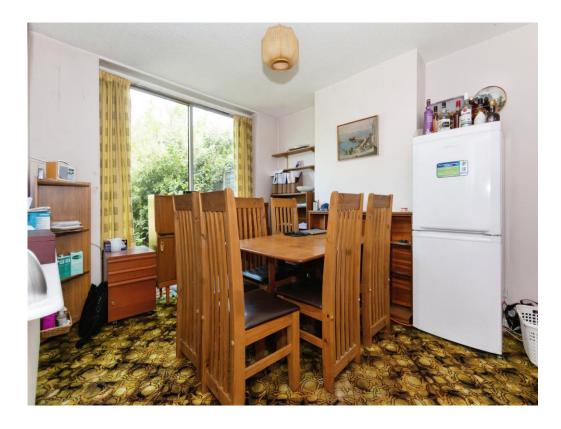

The dining room, with its double-glazed sliding doors, seamlessly connects you to the garden area, creating a perfect setting for indoor-outdoor entertaining.

The kitchen boasts a cooker point, wall sockets, and double glazing overlooking the rear garden, while a convenient UPVC door provides direct access outside.

### Lounge

13' 5" x 10' 3" ( 4.09m x 3.12m )

Double glazed sliding doors to rear elevation, central heating radiator, carpet and fridge freezer.