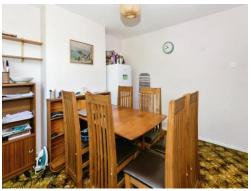

The dining room, with its double-glazed sliding doors, seamlessly connects you to the garden area, creating a perfect setting for indoor-outdoor entertaining.

The kitchen boasts a cooker point, wall sockets, and double glazing overlooking the rear garden, while a convenient UPVC door provides direct access outside.