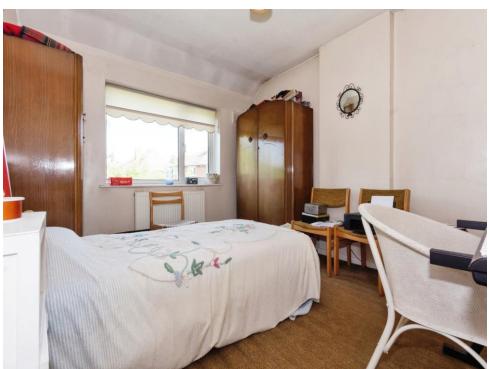

Furthermore you'll find an ample utility room downstairs with side access and a guest WC, adding practicality and functionality to the living space.

Upstairs, the property showcases three generously sized bedrooms, all benefiting from double glazing, with the master bedroom featuring fitted wardrobes, wall sockets, and a bay window with captivating views of the front garden.

### **Bedroom One**

13' 9" x 10' 4" ( 4.19m x 3.15m )

Double glazed window, carpet, central heating radiator and fitted wardrobe.

### **Bedroom Two**

11' 5" x 10' 4" ( 3.48m x 3.15m )

Double glazed window, carpet and central heating radiator.

## **Bedroom Three**

8' 3" x 11' 2" ( 2.51m x 3.40m )

Double glazed window, carpet and central heating radiator.