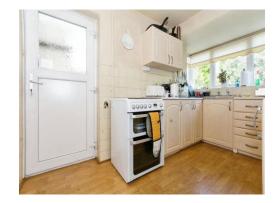

#### Kitchen

11' 5" x 6' 7" ( 3.48m x 2.01m )

Double glazed window, door to rear elevation, a range of wall and base units with work surface over incorporating a sink with drainer unit, cooker and central heating radiator.