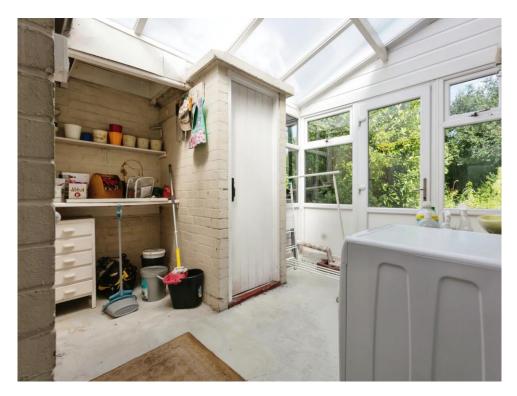

Furthermore you'll find an ample utility room downstairs with side access and a guest WC, adding practicality and functionality to the living space.

Upstairs, the property showcases three generously sized bedrooms, all benefiting from double glazing, with the master bedroom featuring fitted wardrobes, wall sockets, and a bay window with captivating views of the front garden.

## **Utility Room**

Side access and access to W.C.