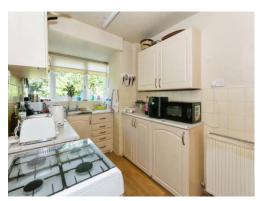

#### Kitchen

11' 5" x 6' 7" ( 3.48m x 2.01m )

Double glazed window, door to rear elevation, a range of wall and base units with work surface over incorporating a sink with drainer unit, cooker and central heating radiator.