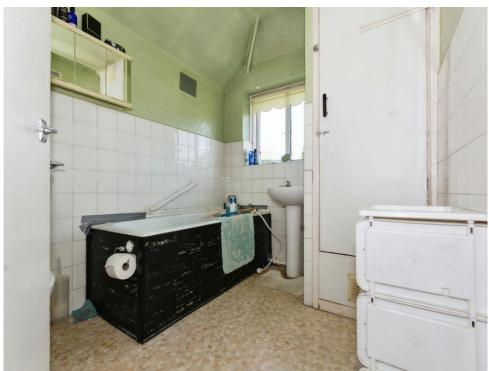

The bathroom is features a WC, washbasin, and bath, complemented by an obscure double-glazed window offering privacy and natural light.

The rear garden, paved for convenience, provides a serene space for gatherings with loved ones, offering a private sanctuary free from prying eyes. Meanwhile, the front garden, also paved, provides parking space for at least two vehicles, catering to your practical needs.

### Bathroom

6' 10" x 8' 8" ( 2.08m x 2.64m )

Double glazed window, W.C, wash hand basin, bath, central heating boiler, central heating radiator and vinyl flooring.