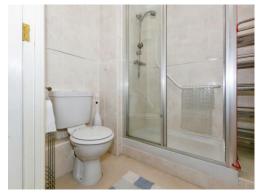

## **En-Suite**

Double electric shower, W.C and wash hand basin with vanity storage.

### **Bathroom**

Double shower, W.C, wash hand basin with vanity storage and heated fan.

This floor plan is for illustrative purposes only. It is not drawn to scale. Any measurements, floor areas (including any total floor area), openings and orientation are approximate. No details are guaranteed, they cannot be relied upon for any purpose and they do not form part of any agreement. No liability is taken for any error, omission or misstatement. A party must rely upon its own inspection(s). Powered by www.focalagent.com