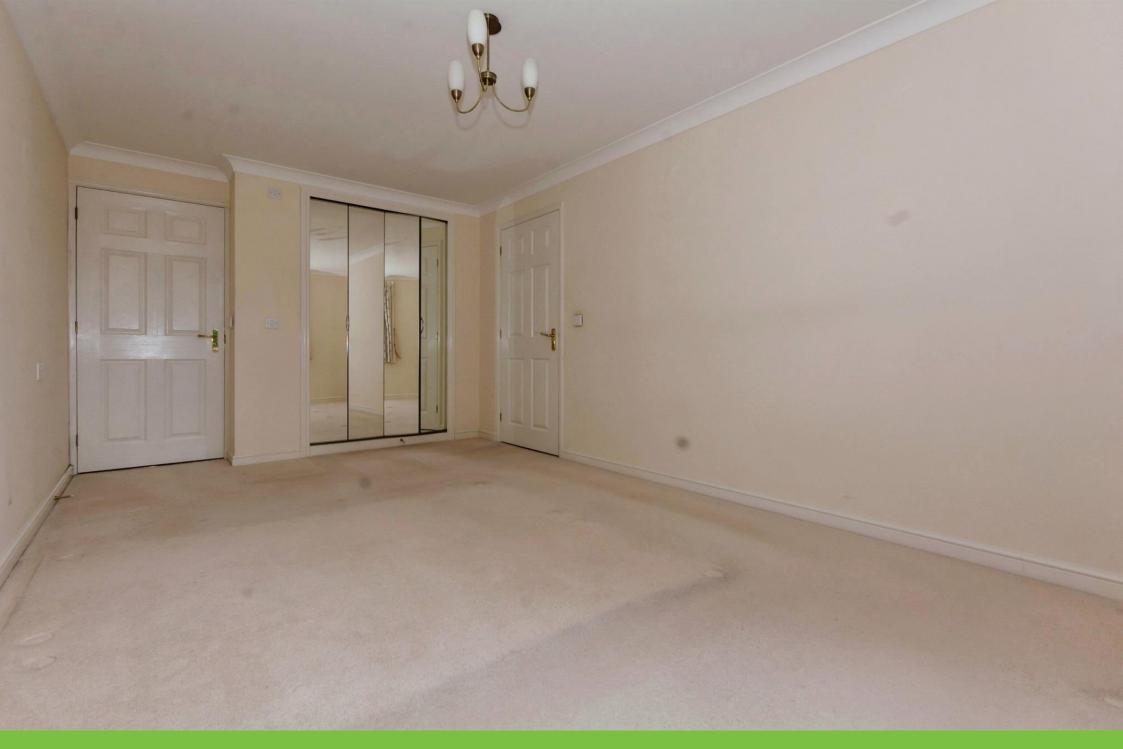

### **Bedroom One**

15' 4" x 9' 6" ( 4.67m x 2.90m )

Double glazed window to rear elevation, central heating radiator and fitted wardrobes with mirrored doors.