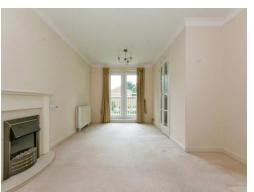

#### Lounge

17' 4" x 11' 2" (5.28m x 3.40m)

Double glazed double doors out to juliet balcony and electric fireplace.