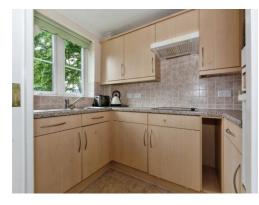

#### Kitchen

8' 6" x 5' 7" ( 2.59m x 1.70m )

Double glazed window to rear elevation, a range of wall and base units with work surface over incorporating a sink with drainer unit, built in appliances, electric cooker, combi grill, electric hob and fridge freezer.