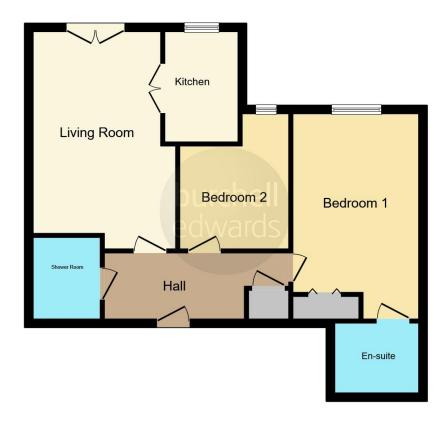

# **Property Description**

Two-bedroom apartment suitable for over 55's located on the first floor with plenty of accessibilty, this well presented apartment offers a safe retreat for those seeking tranquility. Step inside a very spacious hallway that flows into the lounge, bathroom, utility room and both double bedrooms. The master bedroom is large in size, features built in wardrobes and also benefits from an en-suite with wc, vanity sink and double shower with storage making for a practical and convenient setting, both bedrooms are gifted with natural light that floods the rooms with the large double glazed windows that are in situated. There is also a separate bathroom complete with double shower, wc and vanity sink with further storage. The large living room provides functionality with its size and TV, Internet access points and multiple wall sockets allow for ease of communication and entertainment, furthermore at the rear of the living room are two double UPVC doors that open up to a beautiful and peaceful garden setting with private views due to it having a juliet balcony. The kitchen is fully fitted with integrated appliances which are all electric and include electric cooker, combi grill, electric hob and built in fridge-freezer. Parking is also secure and is situated at the rear of the property away from the road.

# **Entrance Hallway**

Central heating radiator and intercom system.

#### Lounge

17' 4" x 11' 2" (5.28m x 3.40m)

Double glazed double doors out to juliet balcony and electric fireplace.

#### Kitchen

8' 6" x 5' 7" ( 2.59m x 1.70m )

Double glazed window to rear elevation, a range of wall and base units with work surface over incorporating a sink with drainer unit, built in appliances, electric cooker, combi grill, electric hob and fridge freezer.

## **Utility Room**

5' 3" x 2' 3" (  $1.60\mbox{m}$  x 0.69m ) Central heating boiler and consumer board.

### **Bedroom One**

15' 4" x 9' 6" ( 4.67m x 2.90m )

Double glazed window to rear elevation, central heating radiator and fitted wardrobes with mirrored doors.

## **En-Suite**

Double electric shower, W.C and wash hand basin with vanity storage.

### **Bedroom Two**

10' 9" x 8' 8" ( 3.28m x 2.64m )

Double glazed window to rear elevation and central heating radiator.

### **Bathroom**

Double shower, W.C, wash hand basin with vanity storage and heated fan.

This floor plan is for illustrative purposes only. It is not drawn to scale. Any measurements, floor areas (including any total floor area), openings and orientation are approximate. No details are guaranteed, they cannot be relied upon for any purpose and they do not form part of any agreement. No liability is taken for any error, omission or misstatement. A party must rely upon its own inspection(s). Powered by www.focalagent.com