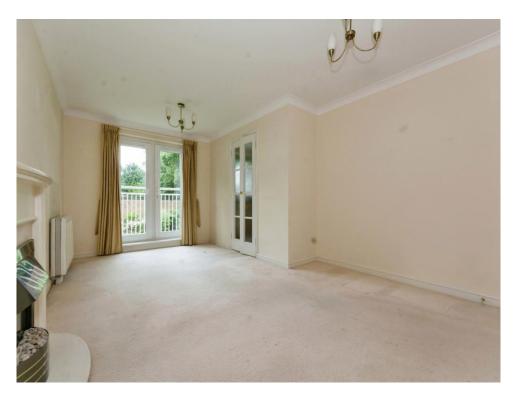

#### Lounge

17' 4" x 11' 2" (5.28m x 3.40m)

Double glazed double doors out to juliet balcony and electric fireplace.