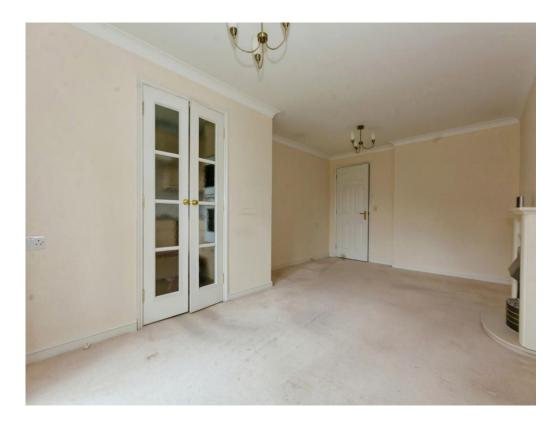

#### Lounge

17' 4" x 11' 2" (5.28m x 3.40m)

Double glazed double doors out to juliet balcony and electric fireplace.