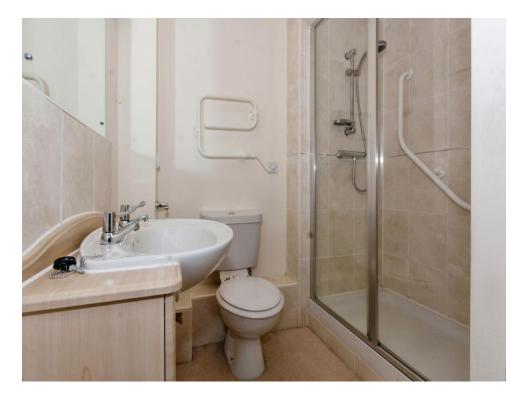

### **Bathroom**

Double shower, W.C, wash hand basin with vanity storage and heated fan.

This floor plan is for illustrative purposes only. It is not drawn to scale. Any measurements, floor areas (including any total floor area), openings and orientation are approximate. No details are guaranteed, they cannot be relied upon for any purpose and they do not form part of any agreement. No liability is taken for any error, omission or misstatement. A party must rely upon its own inspection(s). Powered by www.focalagent.com