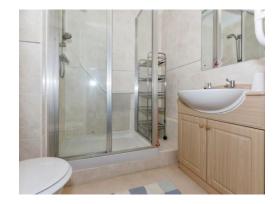

## **En-Suite**

Double electric shower, W.C and wash hand basin with vanity storage.

### **Bathroom**

Double shower, W.C, wash hand basin with vanity storage and heated fan.

This floor plan is for illustrative purposes only. It is not drawn to scale. Any measurements, floor areas (including any total floor area), openings and orientation are approximate. No details are guaranteed, they cannot be relied upon for any purpose and they do not form part of any agreement. No liability is taken for any error, omission or misstatement. A party must rely upon its own inspection(s). Powered by www.focalagent.com