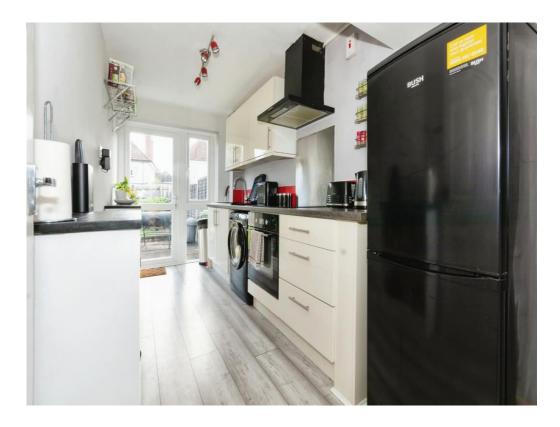

#### Kitchen

13' 4" x 5' 10" ( 4.06m x 1.78m )

Double glazed door to rear elevation, a range of wall and base units with work surface over incorporating a sink with drainer unit, electric hob, cooker extractor hood, freestanding fridge freezer and central heating radiator.