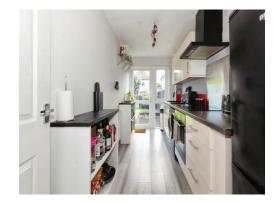

#### Kitchen

13' 4" x 5' 10" ( 4.06m x 1.78m )

Double glazed door to rear elevation, a range of wall and base units with work surface over incorporating a sink with drainer unit, electric hob, cooker extractor hood, freestanding fridge freezer and central heating radiator.