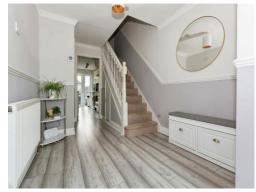

# **Entrance Hallway**

Central heating radiator, under stairs storage and door to front elevation.