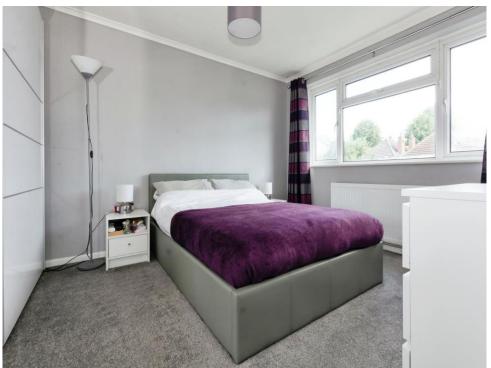

#### **Bedroom One**

12' 10" x 10' 2" ( 3.91m x 3.10m ) Double glazed window to rear elevation.

#### **Bedroom Two**

12' 3" x 10' 2" ( 3.73m x 3.10m )

Double glazed window to front elevation and central heating radiator.

#### **Bedroom Three**

9' 3" x 9' 3" (  $2.82m \times 2.82m$  ) Central heating radiator.