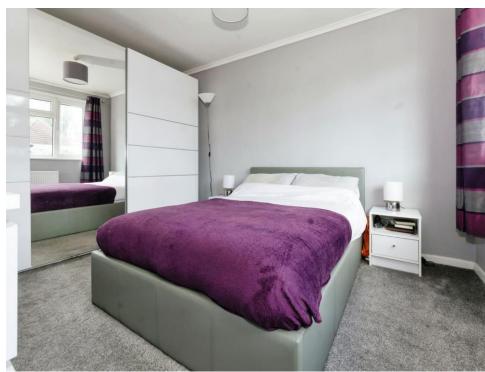

#### **Bedroom One**

12' 10" x 10' 2" ( 3.91m x 3.10m ) Double glazed window to rear elevation.

#### **Bedroom Two**

12' 3" x 10' 2" ( 3.73m x 3.10m )

Double glazed window to front elevation and central heating radiator.

#### **Bedroom Three**

9' 3" x 9' 3" (  $2.82m \times 2.82m$  ) Central heating radiator.