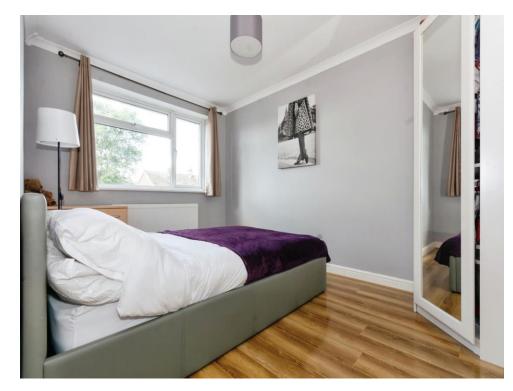

#### **Bedroom One**

12' 10" x 10' 2" ( 3.91m x 3.10m ) Double glazed window to rear elevation.

#### **Bedroom Two**

12' 3" x 10' 2" ( 3.73m x 3.10m )

Double glazed window to front elevation and central heating radiator.

#### **Bedroom Three**

9' 3" x 9' 3" (  $2.82m \times 2.82m$  ) Central heating radiator.