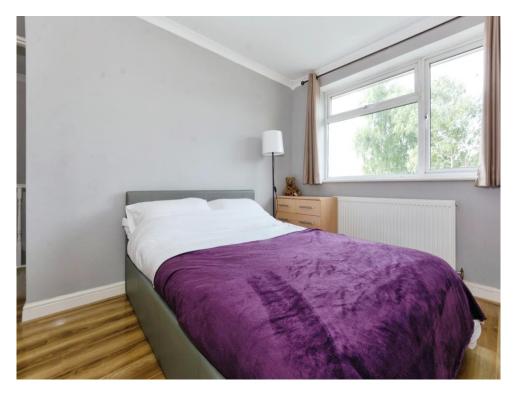

#### **Bedroom One**

12' 10" x 10' 2" ( 3.91m x 3.10m ) Double glazed window to rear elevation.

#### **Bedroom Two**

12' 3" x 10' 2" ( 3.73m x 3.10m )

Double glazed window to front elevation and central heating radiator.

#### **Bedroom Three**

9' 3" x 9' 3" (  $2.82m \times 2.82m$  ) Central heating radiator.