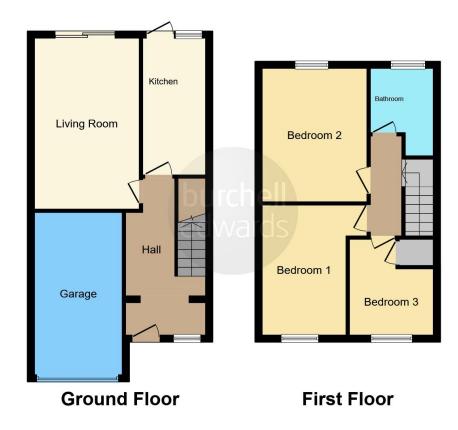

# **Property Description**

Welcome to this elegantly styled three-bedroom mid-terraced property in a vibrant area of Shirley. The entrance up to the property features a driveway with ample space for two vehicles and garage that can be utilised or converted for purpose. Further inside you will find an expansive hallway that leads off to all rooms downstairs and benefits from under stair storage. The lounge is generous in size and has double glazed sliding doors that lead out into the rear garden. The kitchen features plenty of storage and is complete with fitted cooker and hob, there is also a secure double glazed UPVC door that allows convenient access to the rear garden. The rear garden provides plenty of space for entertaining friends and guests and is a sunspot throughout the day and evening. Upstairs is afforded with three generously sized bedrooms that allow natural light and warmth to flood the rooms thanks to the double-glazed windows that are installed. There is also a luxurious family bathroom which is complimented by a free-standing bath with vanity sink and mirror, separate shower cubicle and is also tiled from floor to ceiling which creates a tranquil setting for the room.

# **Entrance Hallway**

Central heating radiator, under stairs storage and door to front elevation.

# Lounge

17' x 10' 4" (5.18m x 3.15m)

Double glazed sliding doors to rear elevation, two double central heating radiators and carpet.

#### Kitchen

13' 4" x 5' 10" ( 4.06m x 1.78m )

Double glazed door to rear elevation, a range of wall and base units with work surface over incorporating a sink with drainer unit, electric hob, cooker extractor hood, freestanding fridge freezer and central heating radiator.

#### **Bedroom One**

12' 10" x 10' 2" ( 3.91m x 3.10m ) Double glazed window to rear elevation.

#### **Bedroom Two**

12' 3" x 10' 2" ( 3.73m x 3.10m )

Double glazed window to front elevation and central heating radiator.

#### **Bedroom Three**

9' 3" x 9' 3" (  $2.82m \times 2.82m$  ) Central heating radiator.

## **Bathroom**

Double glazed obscure window to rear elevation, W.C, freestanding bath, shower cubicle, vanity sink with mirror, vanity storage. tiling from walls to ceiling and spotlights.

## Garage

15' 3" x 8' 4" ( 4.65m x 2.54m ) Central heating boiler, power and lighting.

Residential Sales & Lettings | Mortgage Services | Conveyancing | Surveyors | Land & New Homes

This floor plan is for illustrative purposes only. It is not drawn to scale. Any measurements, floor areas (including any total floor area), openings and orientation are approximate. No details are guaranteed, they cannot be relied upon for any purpose and they do not form part of any agreement. No liability is taken for any error, omission or misstatement. A party must rely upon its own inspection(s). Powered by www.focalagent.com