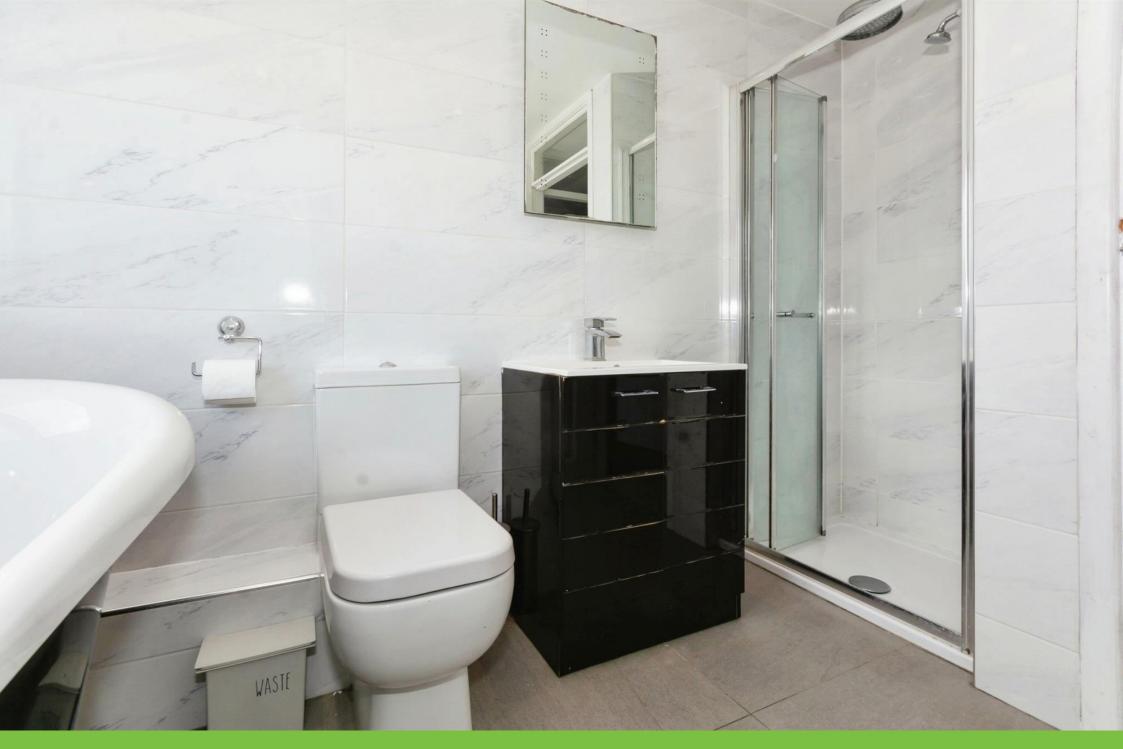

## **Bathroom**

Double glazed obscure window to rear elevation, W.C, freestanding bath, shower cubicle, vanity sink with mirror, vanity storage. tiling from walls to ceiling and spotlights.