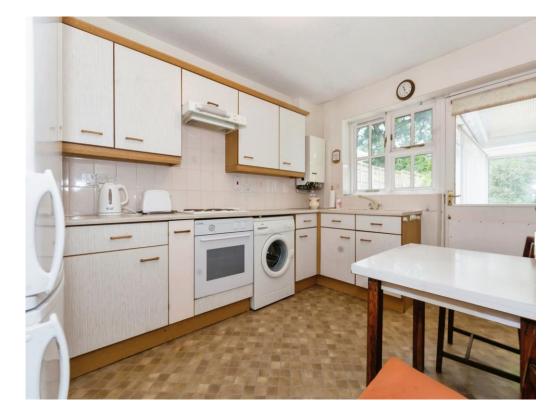

#### Kitchen

#### 12' 5" x 10' 5" ( 3.78m x 3.17m )

Double glazed window and door to rear elevation, a range of wall and base units with work surface over incorporating a sink with drainer unit, electric cooker and central heating boiler.