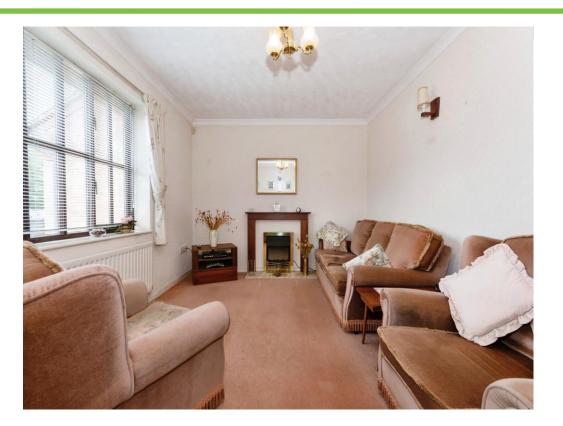

#### Lounge

8' 6" x 12' 6" ( 2.59m x 3.81m ) Double glazed window to front elevation and central heating radiator.