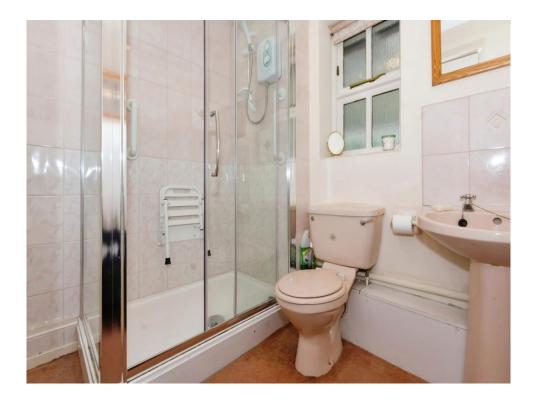

### Shower Room

Double glazed window to rear elevation, W.C, wash hand basin, double electric shower and central heating radiator.