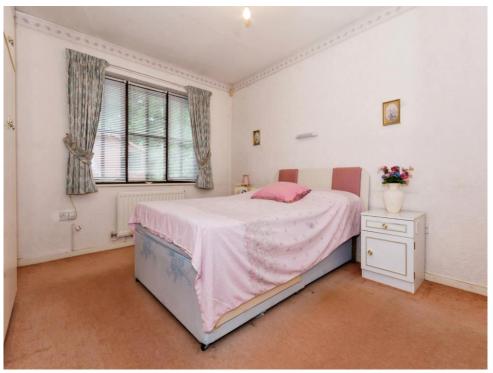

#### **Bedroom One**

7' 9" x 9' 8" ( 2.36m x 2.95m ) Double glazed window to front elevation and central heating radiator.

#### **Bedroom Two**

12' 5" x 9' 8" ( 3.78m x 2.95m ) Double glazed window to rear elevation and central heating radiator.