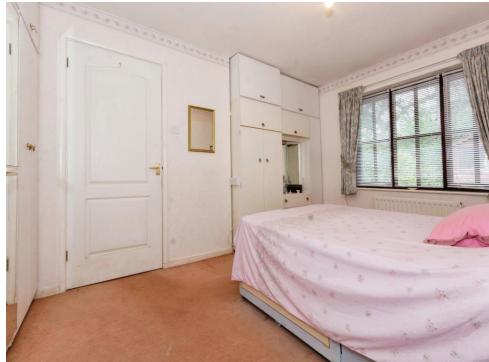

#### **Bedroom One**

7' 9" x 9' 8" ( 2.36m x 2.95m ) Double glazed window to front elevation and central heating radiator.

#### **Bedroom Two**

12' 5" x 9' 8" ( 3.78m x 2.95m ) Double glazed window to rear elevation and central heating radiator.