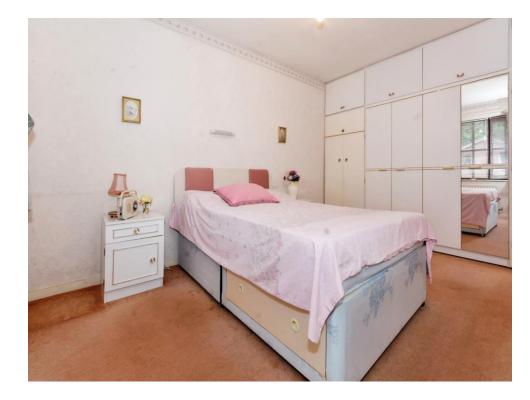

#### **Bedroom One**

7' 9" x 9' 8" ( 2.36m x 2.95m ) Double glazed window to front elevation and central heating radiator.

#### **Bedroom Two**

12' 5" x 9' 8" ( 3.78m x 2.95m ) Double glazed window to rear elevation and central heating radiator.