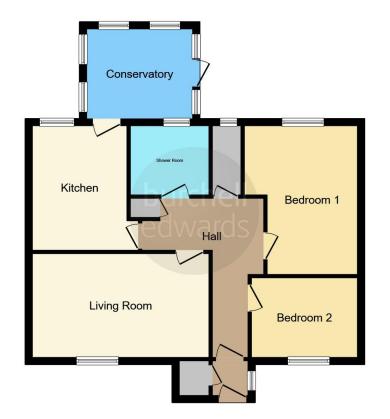

#### **Property Description**

Step inside this 2 bedroom bungalow with a homely feel in a sought after location in the heart of Shirley. Benefitting from being situated in a quiet cul-de-sac with transport links and amenities on its doorstep this home is a real haven for tranquillity. Inside are two large double bedrooms that are further complimented by a large living-dining area. There is also a small utility room leading off the hallway before you reach the kitchen, complete with cooker point and wall sockets - there is also a door out to the conservatory and rear garden which is very private and offers further opportunity for relaxation, this property is double glazed and affords all rooms with natural light adding further beauty to this home.

#### Kitchen

#### 12' 5" x 10' 5" ( 3.78m x 3.17m )

Double glazed window and door to rear elevation, a range of wall and base units with work surface over incorporating a sink with drainer unit, electric cooker and central heating boiler.

#### Conservatory

8' 5" x 9' 10" ( 2.57m x 3.00m ) Double glazed windows to all elevations.

### Shower Room

Double glazed window to rear elevation, W.C, wash hand basin, double electric shower and central heating radiator.