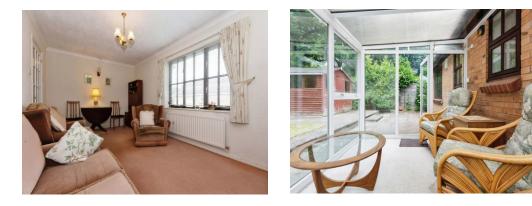

#### Conservatory

8' 5" x 9' 10" ( 2.57m x 3.00m ) Double glazed windows to all elevations.