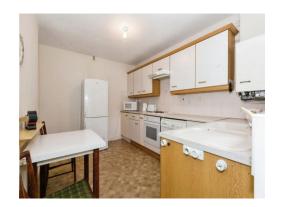

#### Kitchen

#### 12' 5" x 10' 5" ( 3.78m x 3.17m )

Double glazed window and door to rear elevation, a range of wall and base units with work surface over incorporating a sink with drainer unit, electric cooker and central heating boiler.