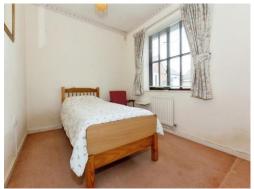

#### **Bedroom One**

7' 9" x 9' 8" ( 2.36m x 2.95m ) Double glazed window to front elevation and central heating radiator.

#### **Bedroom Two**

12' 5" x 9' 8" ( 3.78m x 2.95m ) Double glazed window to rear elevation and central heating radiator.