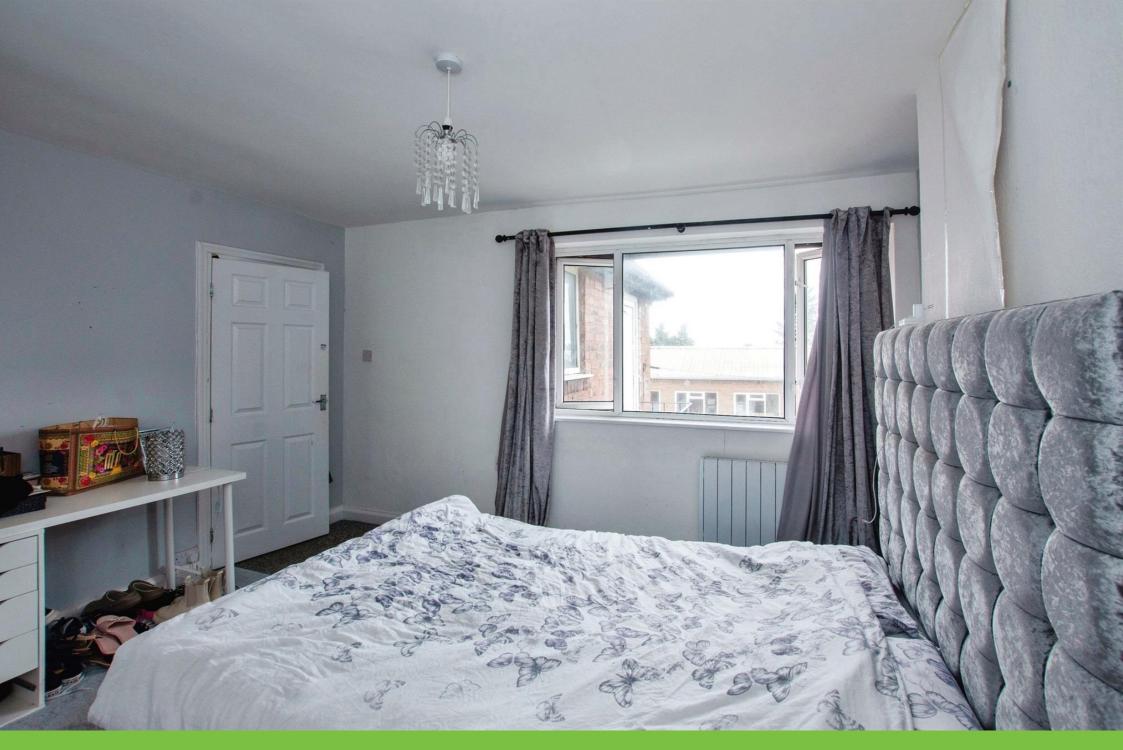

# **Bedroom One**

13' into recess x 12' 1" ( 3.96m into recess x 3.68m )

Double glazed window to rear elevation and electric heater.