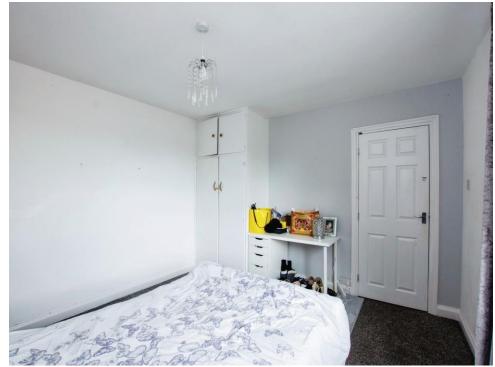

# Bedroom Two

6' 9" x 11' 8" ( 2.06m x 3.56m ) Double glazed window to front elevation and electric heater.

# **Bedroom One**

13' into recess x 12' 1" ( 3.96m into recess x 3.68m )

Double glazed window to rear elevation and electric heater.