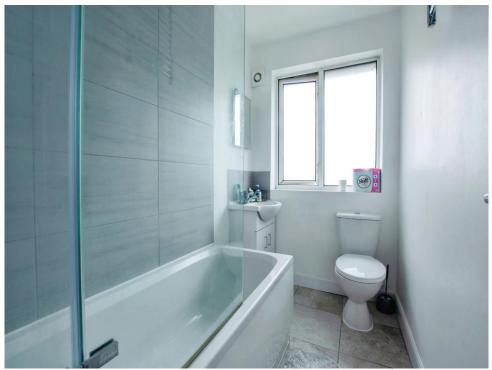

# Bathroom

Double glazed window to rear elevation, bath, shower, wash hand basin, W.C, extractor fan, tiling to splash prone areas, tiled flooring and electric heated towel rail.

Residential Sales & Lettings | Mortgage Services | Conveyancing | Surveyors | Land & New Homes