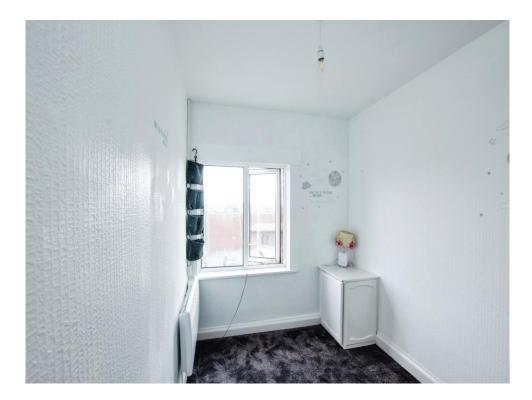

# Bedroom Two

6' 9" x 11' 8" ( 2.06m x 3.56m ) Double glazed window to front elevation and electric heater.