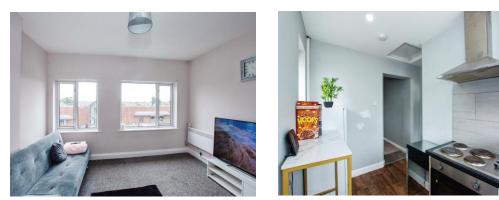

#### Lounge

12' 8" into recess x 12' 1" ( 3.86m into recess x 3.68m ) Two double glazed windows to front elevation and electric heater.

# **Kitchen**

#### 5' 11" x 11' 7" ( 1.80m x 3.53m )

Double glazed window to rear elevation, door to fire escape, a range of wall and base units with work surface over incorporating a sink with drainer unit, electric oven and hob, cooker hood, space and plumbing for washing machine, loft access and tiling to splash prone areas.