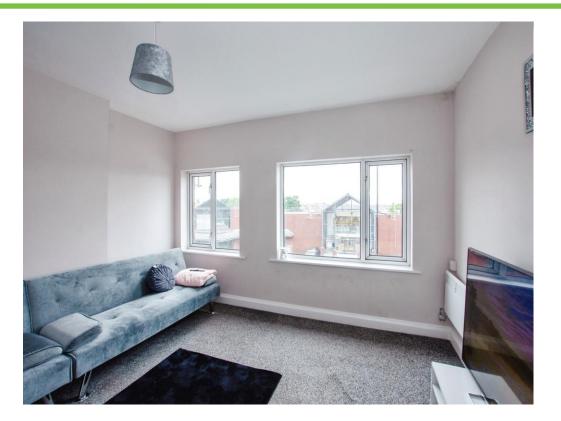

#### Lounge

12' 8" into recess x 12' 1" ( 3.86m into recess x 3.68m ) Two double glazed windows to front elevation and electric heater.