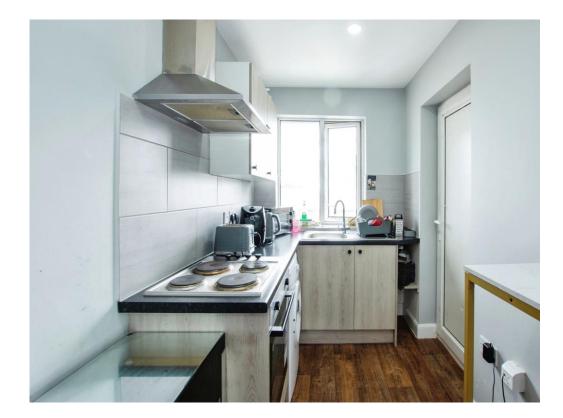

# **Kitchen**

#### 5' 11" x 11' 7" ( 1.80m x 3.53m )

Double glazed window to rear elevation, door to fire escape, a range of wall and base units with work surface over incorporating a sink with drainer unit, electric oven and hob, cooker hood, space and plumbing for washing machine, loft access and tiling to splash prone areas.