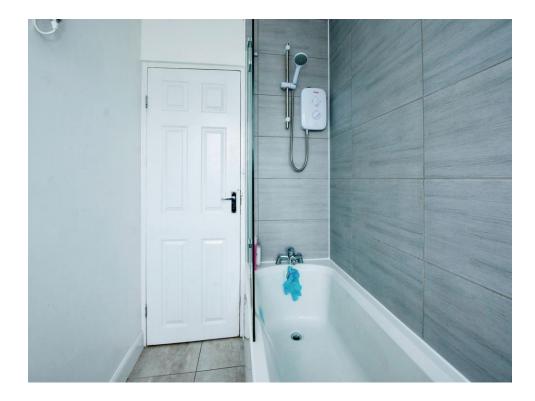

# Bathroom

Double glazed window to rear elevation, bath, shower, wash hand basin, W.C, extractor fan, tiling to splash prone areas, tiled flooring and electric heated towel rail.

Residential Sales & Lettings | Mortgage Services | Conveyancing | Surveyors | Land & New Homes