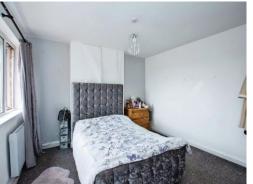

# **Bedroom One**

13' into recess x 12' 1" ( 3.96m into recess x 3.68m )

Double glazed window to rear elevation and electric heater.