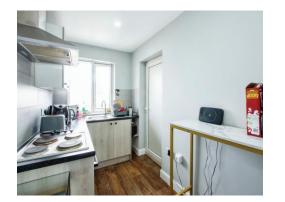

# **Kitchen**

#### 5' 11" x 11' 7" ( 1.80m x 3.53m )

Double glazed window to rear elevation, door to fire escape, a range of wall and base units with work surface over incorporating a sink with drainer unit, electric oven and hob, cooker hood, space and plumbing for washing machine, loft access and tiling to splash prone areas.