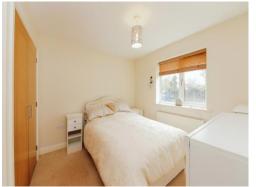

## **Bedroom Two**

7' 1" x 12' 5" (  $2.16m\ x\ 3.78m$  ) Double glazed window to side elevation and central heating radiator.