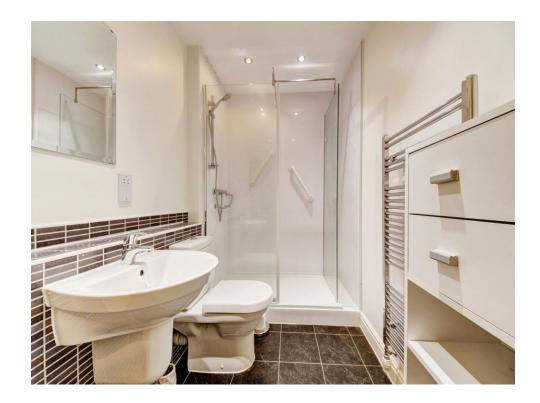

#### Bathroom

Walk in shower, wash hand basin, W.C, extractor, heated towel rail, tiling to splash prone areas and extractor fan.