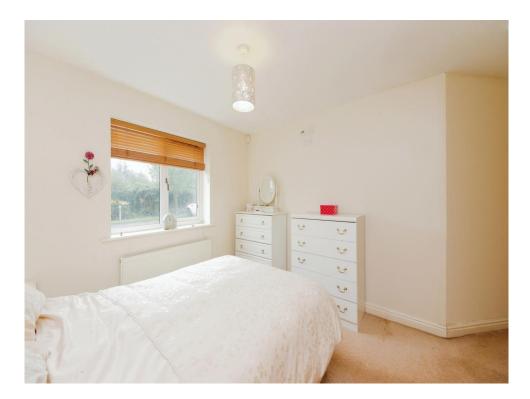

## **Bedroom One**

10' 3" x 9' 2" ( 3.12m x 2.79m ) Irregular shaped room. Double glazed door to side elevation, built in wardrobes and central heating radiator.