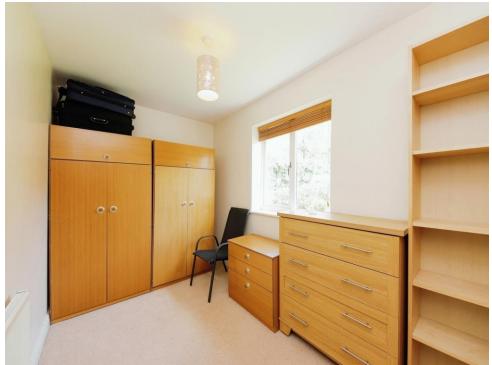

## **Bedroom One**

10' 3" x 9' 2" ( 3.12m x 2.79m ) Irregular shaped room. Double glazed door to side elevation, built in wardrobes and central heating radiator.

## **Bedroom Two**

7' 1" x 12' 5" (  $2.16m\ x\ 3.78m$  ) Double glazed window to side elevation and central heating radiator.