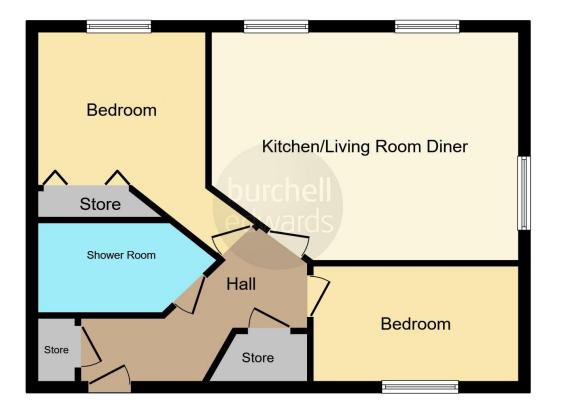

#### Cloakroom

Storage cupboard, central heating radiator, intercom system, central heating radiator, spotlights and laundry room with space and plumbing for washing machine.

#### **Living Room Diner**

Double glazed door and window to side elevation, double glazed window to rear elevation, spotlights and two central heating radiator.

### Kitchen

#### 18' 6" x 14' 1" ( 5.64m x 4.29m )

Double glazed window to side elevation, a range of wall and base units with work surface over incorporating a sink with drainer unit, electric oven, gas hob, air filter, dishwasher, integrated fridge/ freezer and tiling to splash prone areas.

## **Bedroom One**

10' 3" x 9' 2" ( 3.12m x 2.79m ) Irregular shaped room. Double glazed door to side elevation, built in wardrobes and central heating radiator.

## **Bedroom Two**

7' 1" x 12' 5" (  $2.16m\ x\ 3.78m$  ) Double glazed window to side elevation and central heating radiator.

#### Bathroom

Walk in shower, wash hand basin, W.C, extractor, heated towel rail, tiling to splash prone areas and extractor fan.