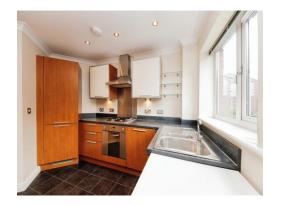

### Kitchen

#### 18' 6" x 14' 1" ( 5.64m x 4.29m )

Double glazed window to side elevation, a range of wall and base units with work surface over incorporating a sink with drainer unit, electric oven, gas hob, air filter, dishwasher, integrated fridge/ freezer and tiling to splash prone areas.