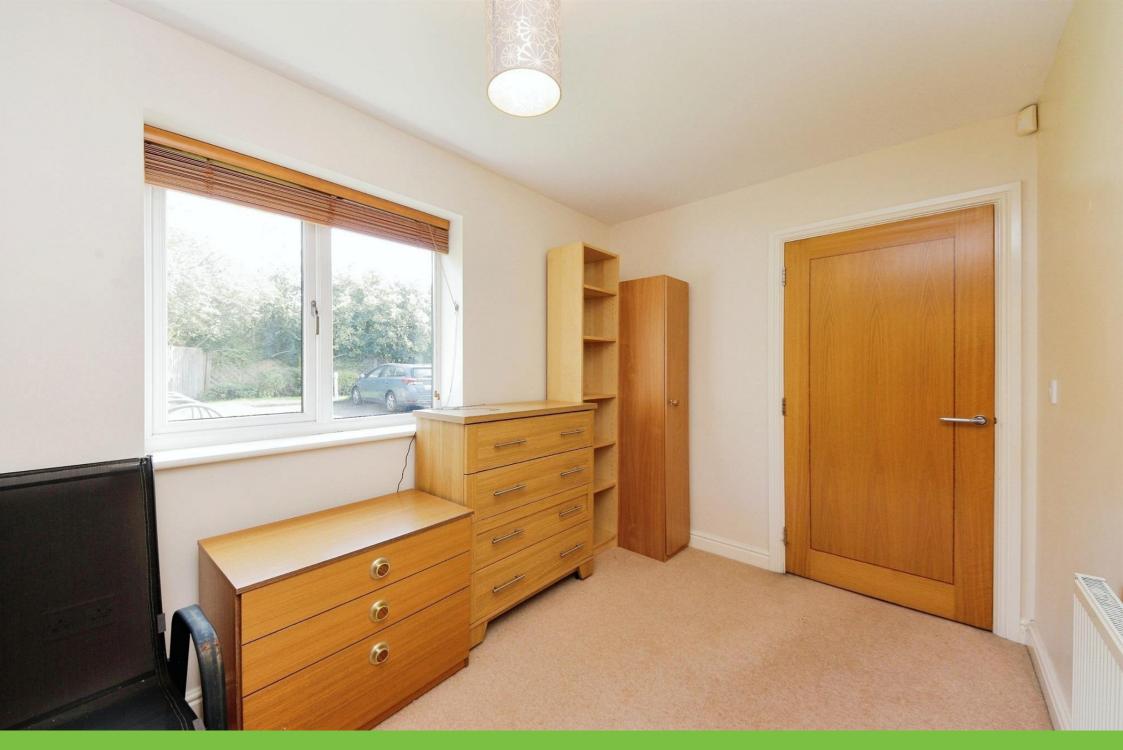

## **Bedroom One**

10' 3" x 9' 2" ( 3.12m x 2.79m ) Irregular shaped room. Double glazed door to side elevation, built in wardrobes and central heating radiator.

## **Bedroom Two**

7' 1" x 12' 5" (  $2.16m\ x\ 3.78m$  ) Double glazed window to side elevation and central heating radiator.