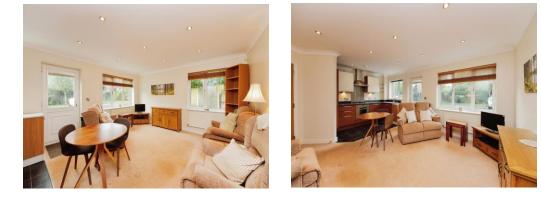

#### **Living Room Diner**

Double glazed door and window to side elevation, double glazed window to rear elevation, spotlights and two central heating radiator.

#### 18' 6" x 14' 1" ( 5.64m x 4.29m )

Double glazed window to side elevation, a range of wall and base units with work surface over incorporating a sink with drainer unit, electric oven, gas hob, air filter, dishwasher, integrated fridge/ freezer and tiling to splash prone areas.