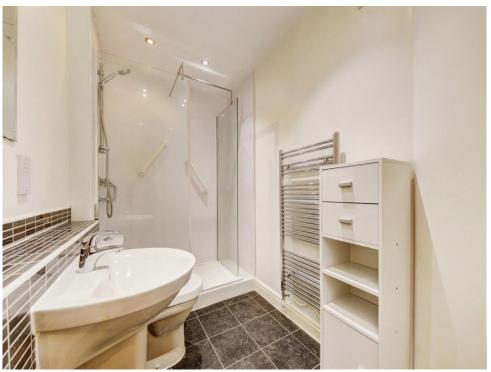

#### Bathroom

Walk in shower, wash hand basin, W.C, extractor, heated towel rail, tiling to splash prone areas and extractor fan.