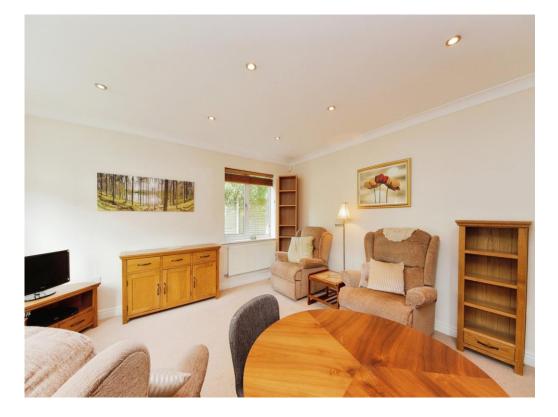

#### **Living Room Diner**

Double glazed door and window to side elevation, double glazed window to rear elevation, spotlights and two central heating radiator.