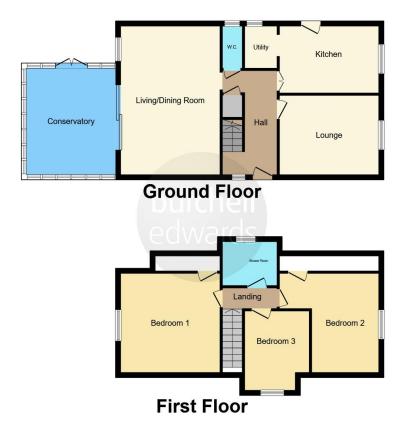

#### Wc

Obscure double glazed window to front elevation. Toilet with separate washbasin with mixer taps and vanity unit. Extractor fan and central heating radiator.

## **Reception Two**

10' 5" x 13' 7" ( 3.17m x 4.14m )

Double glazed window to side elevation and central heating radiator.

## **Reception One**

13' 1" x 19' 11" ( 3.99m x 6.07m )

Double glazed sliding doors to rear elevation, separate double glazed window to rear elevation. Two central heating radiators either side of the room.

#### Kitchen

9' 1" x 13' 7" ( 2.77m x 4.14m )

A range of modern high gloss wall and base units with work surface over incorporating a sink with drainer unit, electric oven, gas hob and central heating boiler. Ceiling spot lights, further spot lights set into kickboard. Cupboard housing combi boiler. Double glazed window to front elevation with obscure double glazed door giving side access.

# **Utlity Room**

4' 4" x 5' 6" ( 1.32m x 1.68m )

Plumbing for washing machine, space for tumble dryer. Storage cupboards above.

### Conservatory

13' 6" x 11' 11" ( 4.11m x 3.63m )

UPVC double glazed window to side elevation, Double glazed french doors leading to garden.

### **Bedroom One**

12' 9" x 13' 1" ( 3.89m x 3.99m )

Double glazed window to rear elevation, central heating radiator and fitted wardrobes

## **Bedroom Two**

12' 1" x 13' 6" ( 3.68m x 4.11m )

Double glazed window to front elevation, central heating radiator and fitted wardrobes with sliding mirrored doors.

### **Bedroom Three**

10' 6" x 8' 4" ( 3.20m x 2.54m ) Double glazed window to rear elevation, central heating radiator and fitted wardrobe

## **Bathroom**

Walk in shower with glass screen, W.C and wash hand basin.

## Loft

Boarded and insulated with lighting.

Residential Sales & Lettings | Mortgage Services | Conveyancing | Surveyors | Land & New Homes

This floor plan is for illustrative purposes only. It is not drawn to scale. Any measurements, floor areas (including any total floor area), openings and orientation are approximate. No details are guaranteed, they cannot be relied upon for any purpose and they do not form part of any agreement. No liability is taken for any error, omission or misstatement. A party must rely upon its own inspection(s). Powered by www.focalagent.com