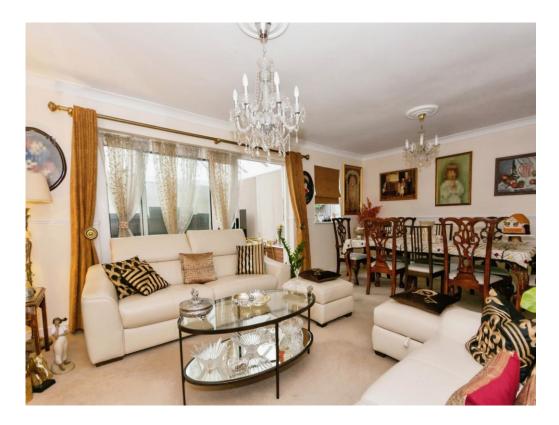

## **Reception Two**

10' 5" x 13' 7" ( 3.17m x 4.14m )

Double glazed window to side elevation and central heating radiator.

## **Reception One**

13' 1" x 19' 11" ( 3.99m x 6.07m )

Double glazed sliding doors to rear elevation, separate double glazed window to rear elevation. Two central heating radiators either side of the room.