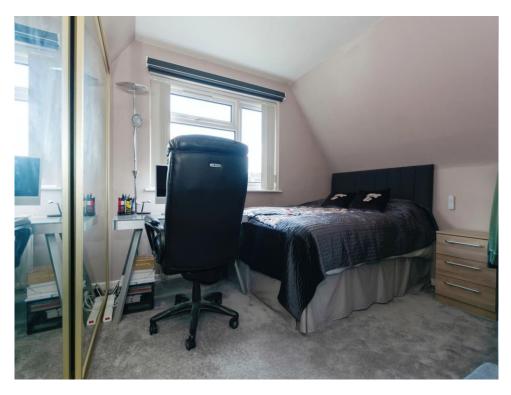

### **Bedroom Three**

10' 6" x 8' 4" ( 3.20m x 2.54m ) Double glazed window to rear elevation, central heating radiator and fitted wardrobe