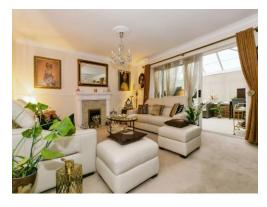

## **Reception One**

13' 1" x 19' 11" ( 3.99m x 6.07m )

Double glazed sliding doors to rear elevation, separate double glazed window to rear elevation. Two central heating radiators either side of the room.