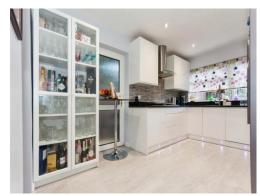

#### Kitchen

9' 1" x 13' 7" ( 2.77m x 4.14m )

A range of modern high gloss wall and base units with work surface over incorporating a sink with drainer unit, electric oven, gas hob and central heating boiler. Ceiling spot lights, further spot lights set into kickboard. Cupboard housing combi boiler. Double glazed window to front elevation with obscure double glazed door giving side access.