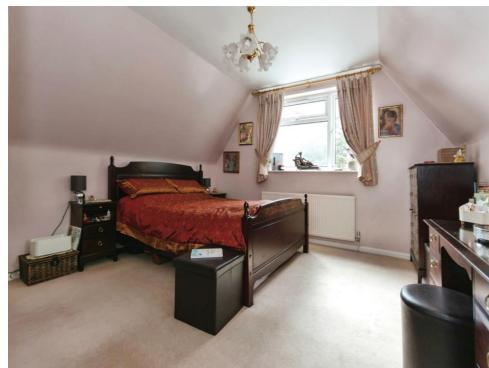

### **Bedroom One**

12' 9" x 13' 1" ( 3.89m x 3.99m )

Double glazed window to rear elevation, central heating radiator and fitted wardrobes