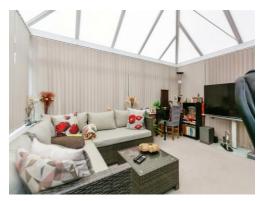

### Conservatory

13' 6" x 11' 11" ( 4.11m x 3.63m )

UPVC double glazed window to side elevation, Double glazed french doors leading to garden.