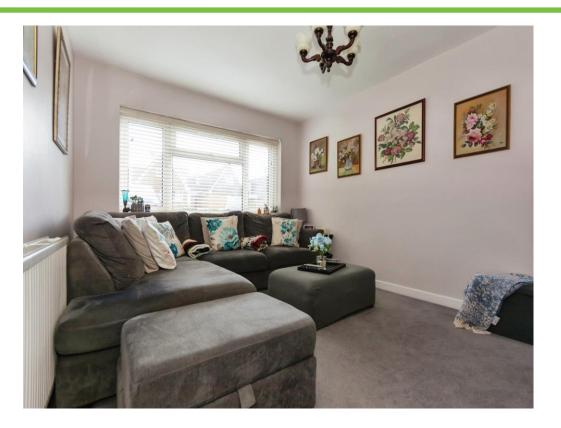

## **Reception Two**

10' 5" x 13' 7" ( 3.17m x 4.14m )

Double glazed window to side elevation and central heating radiator.

## **Reception One**

13' 1" x 19' 11" ( 3.99m x 6.07m )

Double glazed sliding doors to rear elevation, separate double glazed window to rear elevation. Two central heating radiators either side of the room.