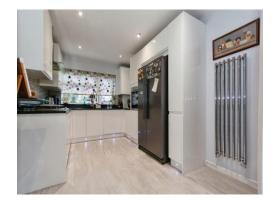

#### Kitchen

9' 1" x 13' 7" ( 2.77m x 4.14m )

A range of modern high gloss wall and base units with work surface over incorporating a sink with drainer unit, electric oven, gas hob and central heating boiler. Ceiling spot lights, further spot lights set into kickboard. Cupboard housing combi boiler. Double glazed window to front elevation with obscure double glazed door giving side access.