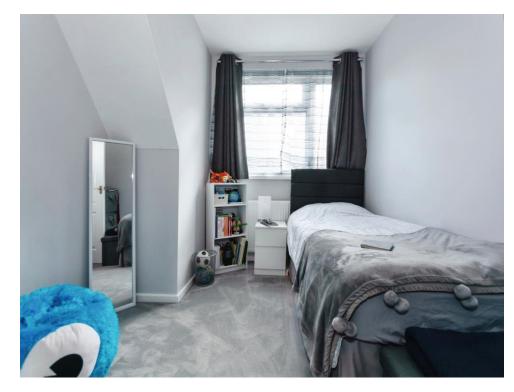

## **Bedroom Two**

12' 1" x 13' 6" ( 3.68m x 4.11m )

Double glazed window to front elevation, central heating radiator and fitted wardrobes with sliding mirrored doors.