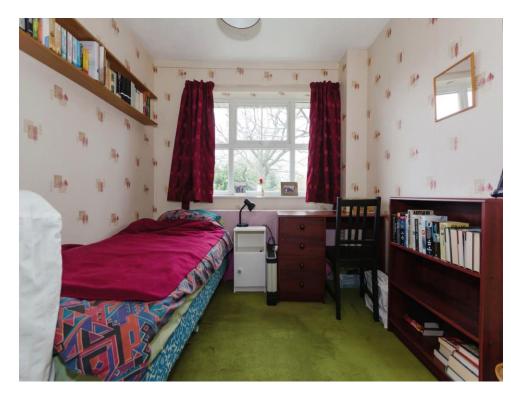

#### **Bedroom One**

14' x 8' 6" ( 4.27m x 2.59m )

Double glazed window to front elevation and built in wardrobes.

#### **Bedroom Two**

10' 7" x 8' 6" ( 3.23m x 2.59m )

Double glazed window to rear elevation and built in wardrobes.

#### **Bedroom Three**

13' 2" x 8' (4.01m x 2.44m) Double glazed window to front elevation.

### **Bedroom Four**

9'8" x 8' (2.95m x 2.44m)

Double glazed window to rear elevation.

### **Bedroom Five**

6' 9" x 6' 6" ( 2.06m x 1.98m )

Double glazed window to front elevation and storage cupboard.

Residential Sales & Lettings | Mortgage Services | Conveyancing | Surveyors | Land & New Homes