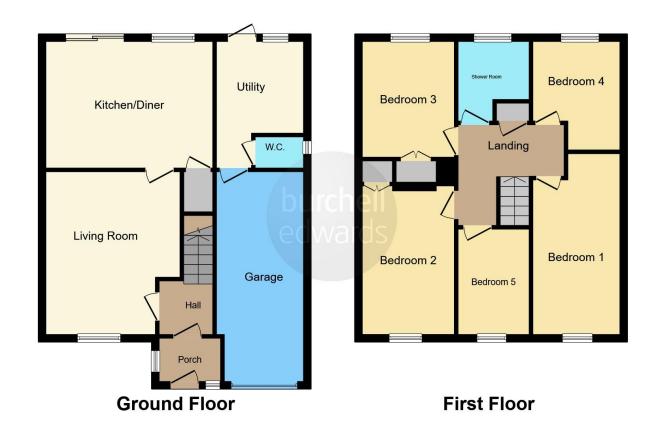

### **Entrance Porch**

Double glazed door to front elevation and double glazed windows to front and side elevations.

#### **Entrance Hall**

Stairs to first floor accomdation.

#### **Guest W.C**

14' 11" x 11' 8" ( 4.55m x 3.56m )

Double glazed window to front elevation.

#### Kitchen

15' x 10' 7" ( 4.57m x 3.23m )

Double glazed window and sliding doors to rear elevation, a range of wall and base units with work surface over incorporating a sink with drainer unit and storage cupboard.

## **Utility Room**

Double glazed door and window to rear elevation, wall and base units with a sink and drainer unit and space and plumbing for washing machine.

# Landing

Loft access, storage cupboard and doors off

#### **Bedroom One**

14' x 8' 6" ( 4.27m x 2.59m )

Double glazed window to front elevation and built in wardrobes.

#### **Bedroom Two**

10' 7" x 8' 6" ( 3.23m x 2.59m )

Double glazed window to rear elevation and built in wardrobes.

#### **Bedroom Three**

13' 2" x 8' (4.01m x 2.44m) Double glazed window to front elevation.

### **Bedroom Four**

9'8" x 8' (2.95m x 2.44m)

Double glazed window to rear elevation.

#### **Bathroom**

Double glazed obscure window rear, double shower cubicle, W.C, wash hand basin and part tiled.

### **Bedroom Five**

6' 9" x 6' 6" ( 2.06m x 1.98m )

Double glazed window to front elevation and storage cupboard.

Residential Sales & Lettings | Mortgage Services | Conveyancing | Surveyors | Land & New Homes

This floor plan is for illustrative purposes only. It is not drawn to scale. Any measurements, floor areas (including any total floor area), openings and orientation are approximate. No details are guaranteed, they cannot be relied upon for any purpose and they do not form part of any agreement. No liability is taken for any error, omission or misstatement. A party must rely upon its own inspection(s). Powered by www.focalagent.com