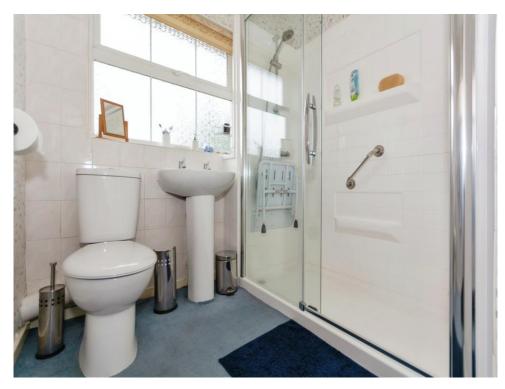

#### **Bathroom**

Double glazed obscure window rear, double shower cubicle, W.C, wash hand basin and part tiled.