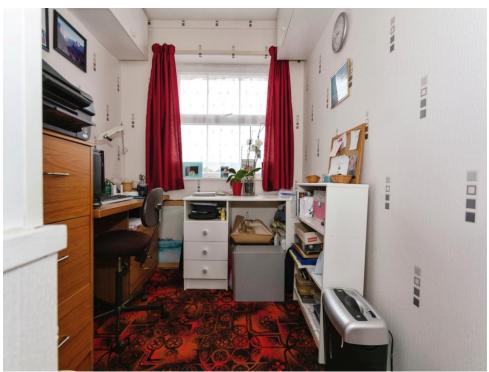

### **Bedroom Five**

6' 9" x 6' 6" ( 2.06m x 1.98m )

Double glazed window to front elevation and storage cupboard.

Residential Sales & Lettings | Mortgage Services | Conveyancing | Surveyors | Land & New Homes