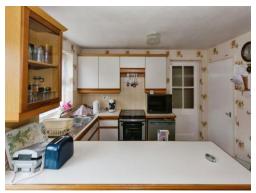

#### Kitchen

15' x 10' 7" ( 4.57m x 3.23m )

Double glazed window and sliding doors to rear elevation, a range of wall and base units with work surface over incorporating a sink with drainer unit and storage cupboard.