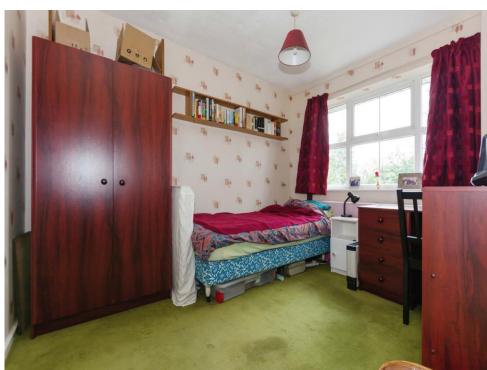

#### **Bedroom One**

14' x 8' 6" ( 4.27m x 2.59m )

Double glazed window to front elevation and built in wardrobes.

#### **Bedroom Two**

10' 7" x 8' 6" ( 3.23m x 2.59m )

Double glazed window to rear elevation and built in wardrobes.

#### **Bedroom Three**

13' 2" x 8' (4.01m x 2.44m) Double glazed window to front elevation.

### **Bedroom Four**

9'8" x 8' (2.95m x 2.44m)

Double glazed window to rear elevation.

### **Bedroom Five**

6' 9" x 6' 6" ( 2.06m x 1.98m )

Double glazed window to front elevation and storage cupboard.

Residential Sales & Lettings | Mortgage Services | Conveyancing | Surveyors | Land & New Homes