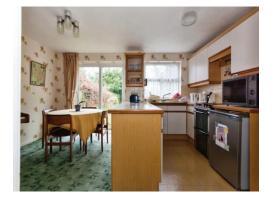

#### Kitchen

15' x 10' 7" ( 4.57m x 3.23m )

Double glazed window and sliding doors to rear elevation, a range of wall and base units with work surface over incorporating a sink with drainer unit and storage cupboard.