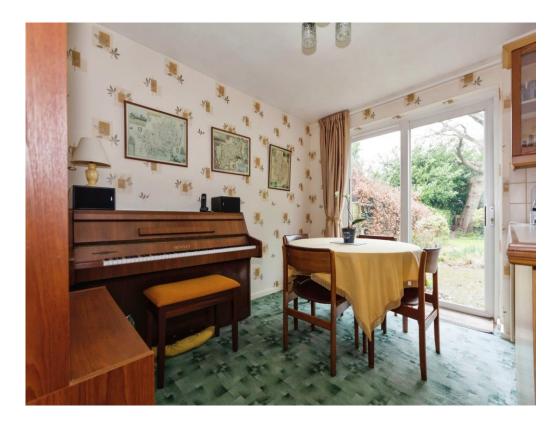

#### Kitchen

15' x 10' 7" ( 4.57m x 3.23m )

Double glazed window and sliding doors to rear elevation, a range of wall and base units with work surface over incorporating a sink with drainer unit and storage cupboard.