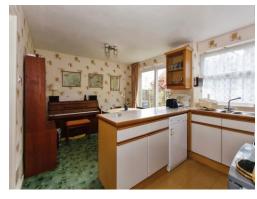

#### Kitchen

15' x 10' 7" ( 4.57m x 3.23m )

Double glazed window and sliding doors to rear elevation, a range of wall and base units with work surface over incorporating a sink with drainer unit and storage cupboard.

## **Utility Room**

Double glazed door and window to rear elevation, wall and base units with a sink and drainer unit and space and plumbing for washing machine.