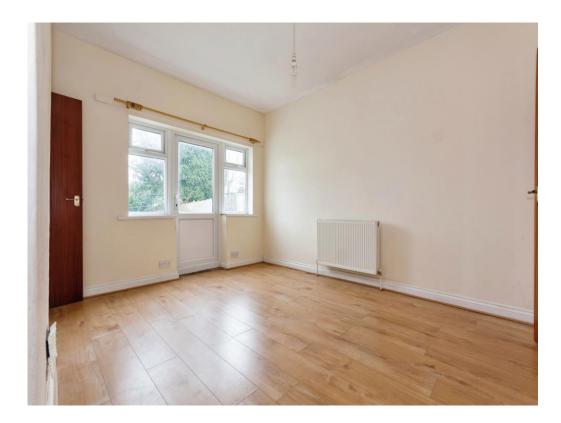

## **Dining Room**

13' x 11' 5" ( 3.96m x 3.48m )

Double glazed window to rear elevation, laminate flooring, blocked up fire place and door to rear elevation.