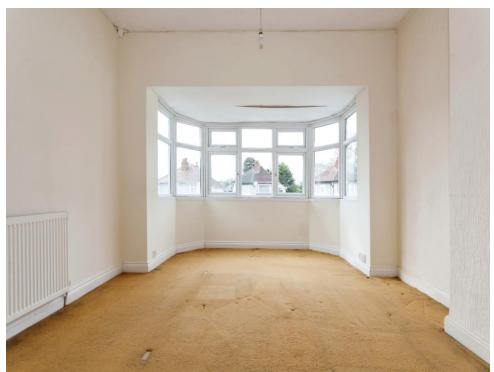

### Lounge

14' 1" into bay x 10' 11" ( 4.29m into bay x 3.33m ) Double glazed bay window to front elevation, laminate flooring, blocked up fireplace and central heating radiator.

#### **Bedroom One**

14' 3" into bay x 11' ( 4.34m into bay x 3.35m ) Double glazed bay window to front elevation, carpet and central heating radiator.