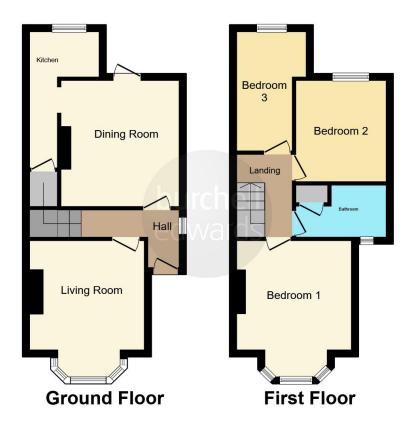

### **Entrance Hallway**

Laminate flooring and central heating radiator.

### Lounge

14' 1" into bay x 10' 11" ( 4.29m into bay x 3.33m ) Double glazed bay window to front elevation, laminate flooring, blocked up fireplace and central heating radiator.

## **Dining Room**

13' x 11' 5" ( 3.96m x 3.48m )

Double glazed window to rear elevation, laminate flooring, blocked up fire place and door to rear elevation.

#### Kitchen

17' max x 6' 3" ( 5.18m max x 1.91m )

Irregular shaped room. double glazed window to rear elevation, a range of wall and base units with work surface over incorporating a sink with drainer unit, tiled flooring, central heating radiator and storage cupboard.

# Landing

Storage cupboard, carpet and loft access.

#### **Bedroom One**

14' 3" into bay x 11' ( 4.34m into bay x 3.35m ) Double glazed bay window to front elevation, carpet and central heating radiator.

## **Bedroom Two**

10' 9" x 8' 7" ( 3.28m x 2.62m )

Double glazed window to rear elevation, carpet and central heating radiator.

## **Bedroom Three**

11' 8" x 6' 4" ( 3.56m x 1.93m )

Double glazed window to rear elevation, carpet and central heating radiator.

#### **Bathroom**

Double glazed opaque window to front elevation, bath, shower, wash hand basin, W.C, tiled walls and flooring.

## Rear Garden

Grass lawn, paved patio and side access.

This floor plan is for illustrative purposes only. It is not drawn to scale. Any measurements, floor areas (including any total floor area), openings and orientation are approximate. No details are guaranteed, they cannot be relied upon for any purpose and they do not form part of any agreement. No liability is taken for any error, omission or misstatement. A party must rely upon its own inspection(s). Powered by www.focalagent.com