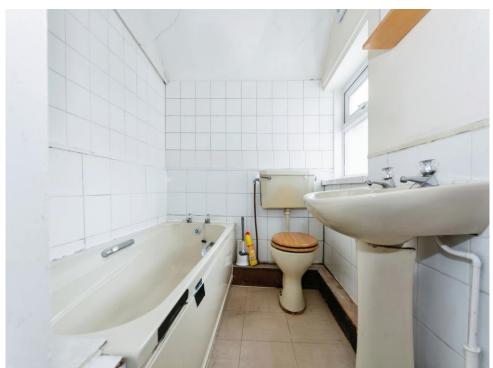

#### **Bathroom**

Double glazed opaque window to front elevation, bath, shower, wash hand basin, W.C, tiled walls and flooring.