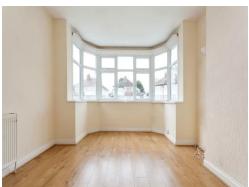

### Lounge

14' 1" into bay x 10' 11" ( 4.29m into bay x 3.33m ) Double glazed bay window to front elevation, laminate flooring, blocked up fireplace and central heating radiator.

#### **Bedroom One**

14' 3" into bay x 11' ( 4.34m into bay x 3.35m ) Double glazed bay window to front elevation, carpet and central heating radiator.