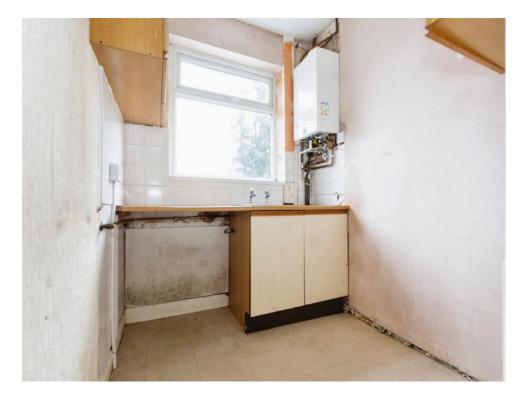

#### Kitchen

17' max x 6' 3" ( 5.18m max x 1.91m )

Irregular shaped room. double glazed window to rear elevation, a range of wall and base units with work surface over incorporating a sink with drainer unit, tiled flooring, central heating radiator and storage cupboard.