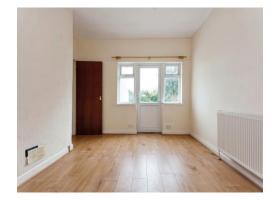

## **Dining Room**

13' x 11' 5" ( 3.96m x 3.48m )

Double glazed window to rear elevation, laminate flooring, blocked up fire place and door to rear elevation.