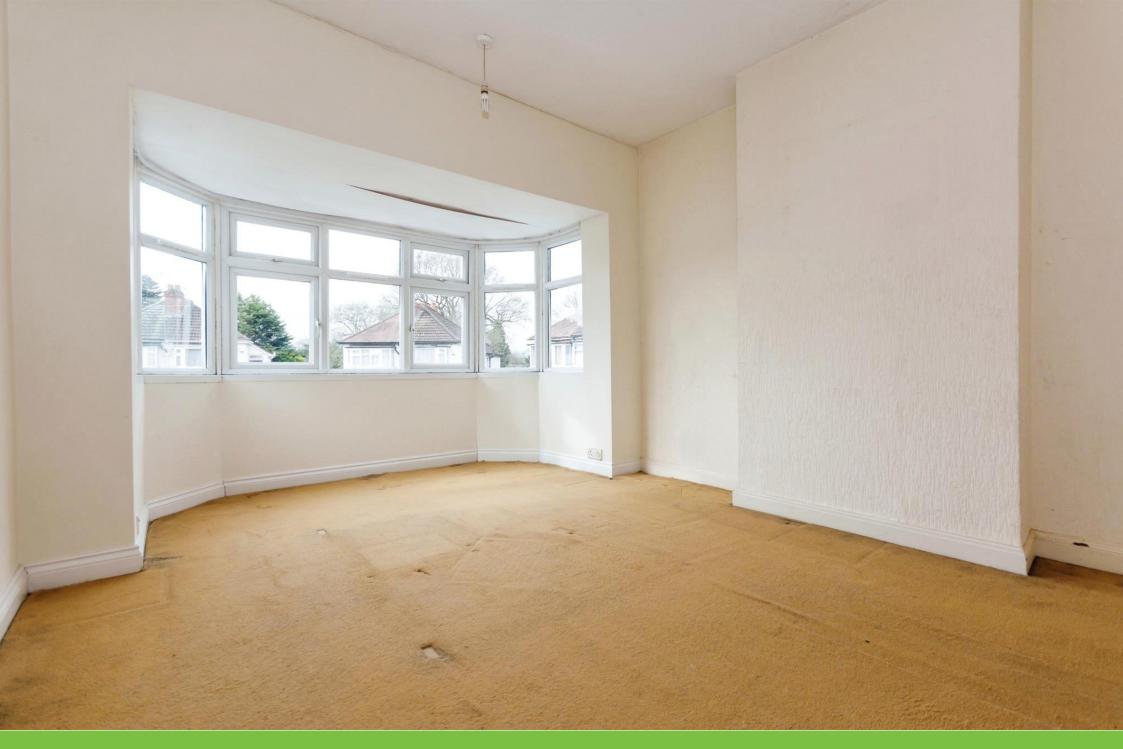

### Lounge

14' 1" into bay x 10' 11" ( 4.29m into bay x 3.33m ) Double glazed bay window to front elevation, laminate flooring, blocked up fireplace and central heating radiator.

#### **Bedroom One**

14' 3" into bay x 11' ( 4.34m into bay x 3.35m ) Double glazed bay window to front elevation, carpet and central heating radiator.