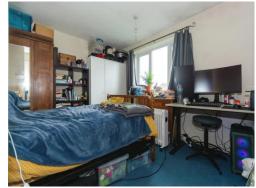

## **Bedroom One**

9' 5" x 11' 3" (  $2.87 \mathrm{m} \times 3.43 \mathrm{m}$  ) Double glazed window to side elevation, built in wardrobes and ceiling light point.