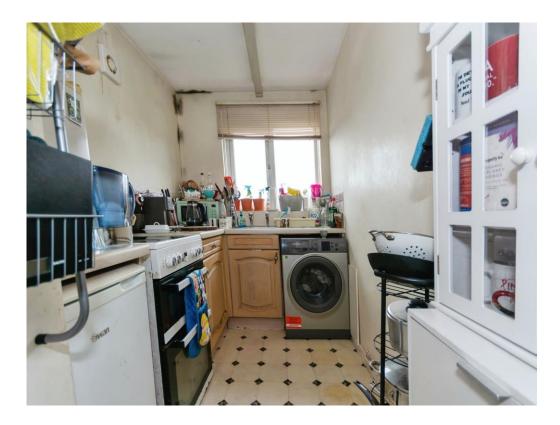

#### Kitchen

9' 5" x 5' 1" ( 2.87m x 1.55m )

Double glazed window to front elevation, a range of wall and base units with work surface over incorporating a sink with drainer, electric oven and hob, extractor hood, tiled to splashback areas, plumbing and space for a washing machine and fridge/freezer.