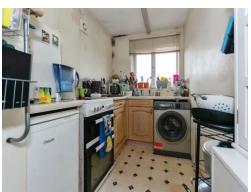

#### Kitchen

9' 5" x 5' 1" ( 2.87m x 1.55m )

Double glazed window to front elevation, a range of wall and base units with work surface over incorporating a sink with drainer, electric oven and hob, extractor hood, tiled to splashback areas, plumbing and space for a washing machine and fridge/freezer.