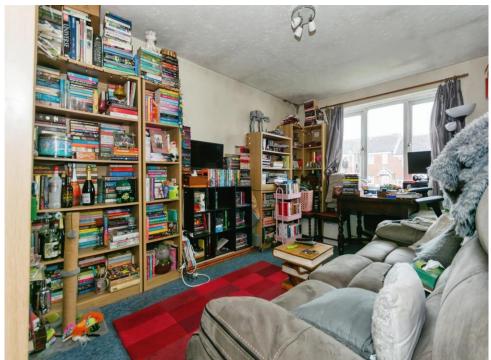

#### Lounge

14' 3" x 10' 3" ( 4.34m x 3.12m )

Double glazed window to side elevation, TV aerial point, telephone socket and ceiling light point.