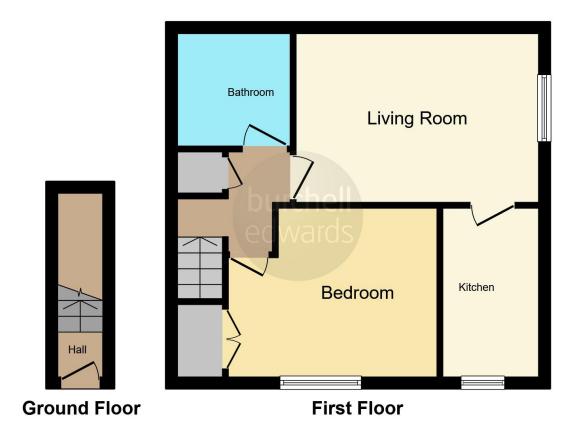

## **Entrance Hallway**

Double glazed door and window to front elevation and ceiling light point.

#### Lounge

14' 3" x 10' 3" ( 4.34m x 3.12m )

Double glazed window to side elevation, TV aerial point, telephone socket and ceiling light point.

#### Kitchen

9' 5" x 5' 1" ( 2.87m x 1.55m )

Double glazed window to front elevation, a range of wall and base units with work surface over incorporating a sink with drainer, electric oven and hob, extractor hood, tiled to splashback areas, plumbing and space for a washing machine and fridge/freezer.

# **Upper Hallway**

Loft access, storage cupboard and ceiling light point.

## **Bedroom One**

9' 5" x 11' 3" (  $2.87 \mathrm{m} \times 3.43 \mathrm{m}$  ) Double glazed window to side elevation, built in wardrobes and ceiling light point.

### **Bathroom**

Bath with mixer tap and shower over, wash hand basin, extractor fan, WC and partial tiling.

Residential Sales & Lettings | Mortgage Services | Conveyancing | Surveyors | Land & New Homes

This floorplan is for illustrative purposes only and is not drawn to scale. Measurements, floor-areas, openings and orientations are approximate. They should not be relied upon for any purpose and do not form any part of an agreement. No liability is taken for any error or mis-statement. All parties must rely on their own inspections.