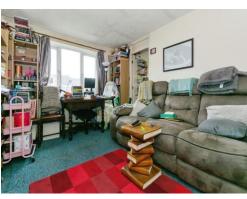

#### Lounge

14' 3" x 10' 3" ( 4.34m x 3.12m )

Double glazed window to side elevation, TV aerial point, telephone socket and ceiling light point.