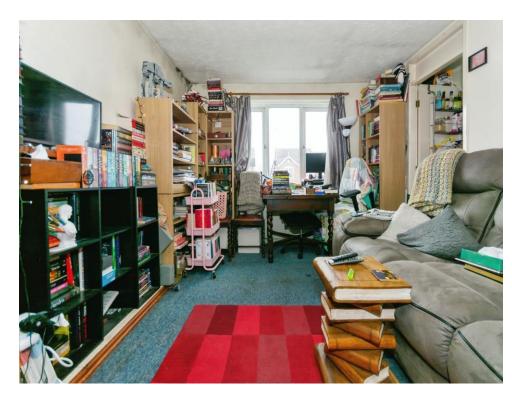

#### Lounge

14' 3" x 10' 3" ( 4.34m x 3.12m )

Double glazed window to side elevation, TV aerial point, telephone socket and ceiling light point.