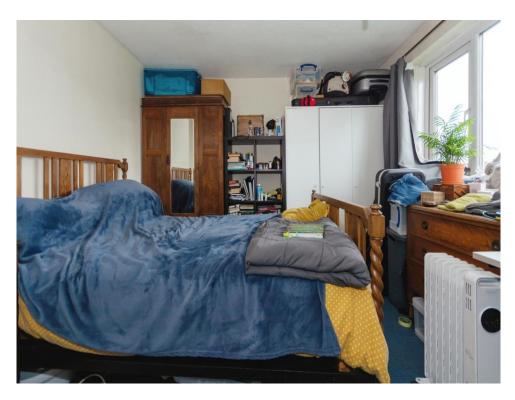

## **Bedroom One**

9' 5" x 11' 3" (  $2.87 \mathrm{m} \times 3.43 \mathrm{m}$  ) Double glazed window to side elevation, built in wardrobes and ceiling light point.