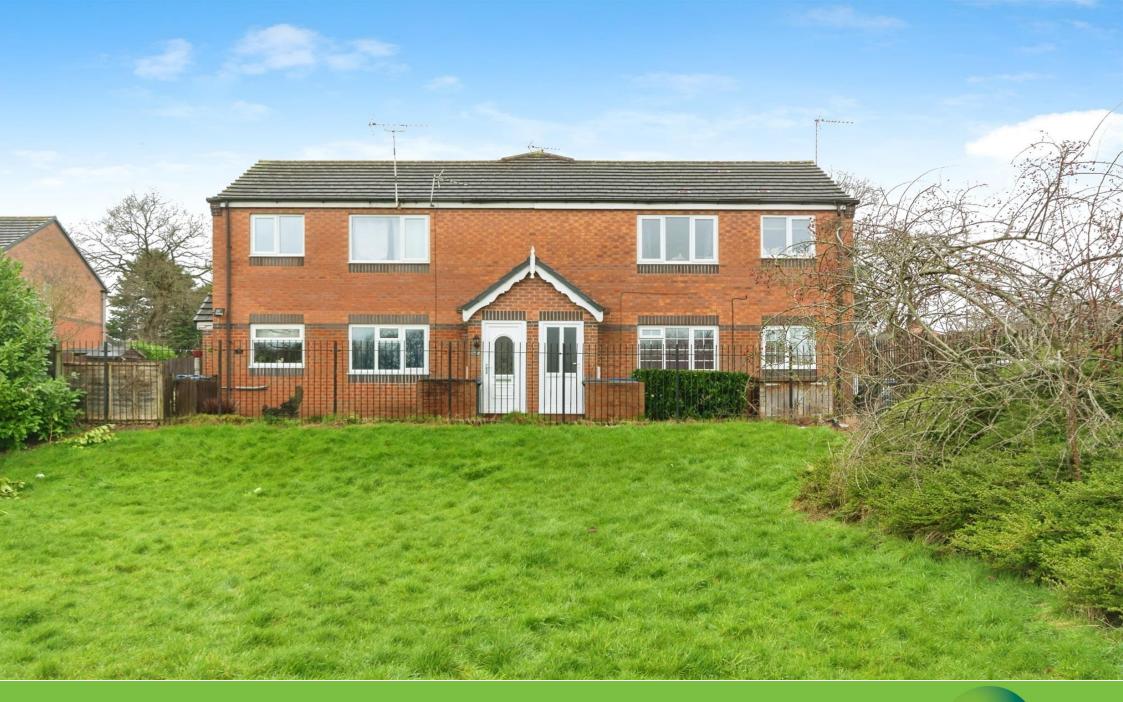

## **Property Description**

LOOKING TO INVEST? This one bedroom first floor maisonette is tucked away on a popular road in ACOCKS GREEN overlooking park land, the property has tenants in situ which are able to continue the tenancy paying £575pcm giving a rental yield of 6%. Property is available with vacant possession.