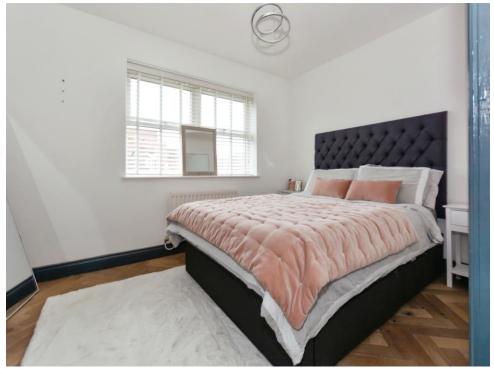

# **Bedroom One**

9' 6" x 13' 4" ( 2.90m x 4.06m )

Double glazed window to rear elevation, wooden floor, fitted blinds and fitted wardrobe.

# **Bedroom Two**

8' x 13' 2" ( 2.44m x 4.01m ) Two double glazed windows to front elevation, fitted blinds and wooden floor.