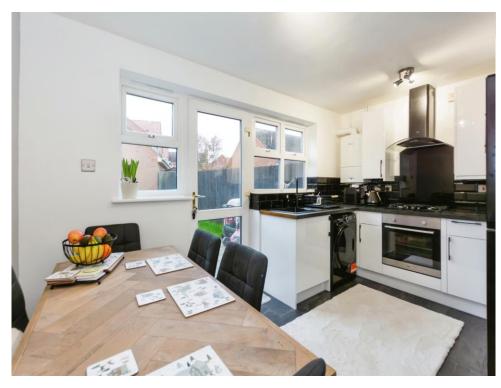

#### Kitchen

9' 1" x 13' 4" ( 2.77m x 4.06m )

Double glazed door and window to rear elevation, a range of wall and base units with work surface over incorporating a sink with rainer unit, gas hob, fitted oven, integrated fridge, central heating radiator and storage cupboard.