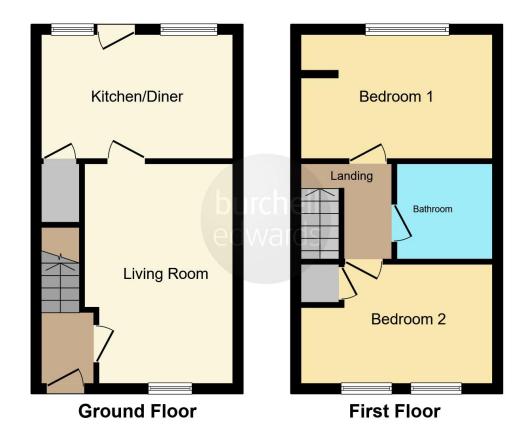

### Lounge

15' x 9' 10" ( 4.57m x 3.00m )

Double glazed window to front elevation, wooden floor and shutter blinds.

#### Kitchen

9' 1" x 13' 4" ( 2.77m x 4.06m )

Double glazed door and window to rear elevation, a range of wall and base units with work surface over incorporating a sink with rainer unit, gas hob, fitted oven, integrated fridge, central heating radiator and storage cupboard.

# Landing

Loft access.

# **Bedroom One**

9' 6" x 13' 4" ( 2.90m x 4.06m )

Double glazed window to rear elevation, wooden floor, fitted blinds and fitted wardrobe.

# **Bedroom Two**

8' x 13' 2" ( 2.44m x 4.01m ) Two double glazed windows to front elevation, fitted blinds and wooden floor.

#### **Bathroom**

Shower, W.C, wash hand basin and heated towel rail.

#### Rear Garden

lawn and paved patio.

Residential Sales & Lettings | Mortgage Services | Conveyancing | Surveyors | Land & New Homes

This floorplan is for illustrative purposes only and is not drawn to scale. Measurements, floor-areas, openings and orientations are approximate. They should not be relied upon for any purpose and do not form any part of an agreement. No liability is taken for any error or mis-statement. All parties must rely on their own inspections.