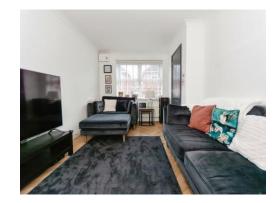

### Lounge

15' x 9' 10" ( 4.57m x 3.00m )

Double glazed window to front elevation, wooden floor and shutter blinds.