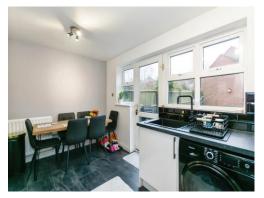

#### Kitchen

9' 1" x 13' 4" ( 2.77m x 4.06m )

Double glazed door and window to rear elevation, a range of wall and base units with work surface over incorporating a sink with rainer unit, gas hob, fitted oven, integrated fridge, central heating radiator and storage cupboard.