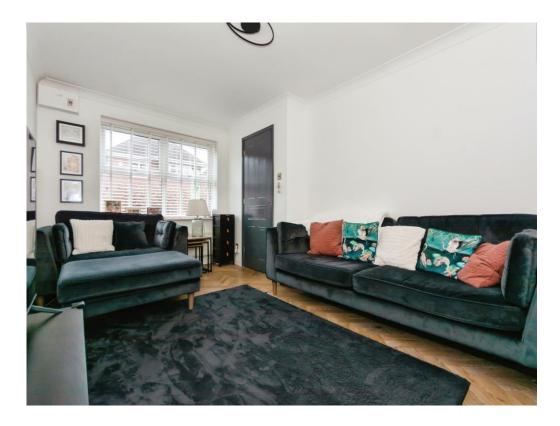

### Lounge

15' x 9' 10" ( 4.57m x 3.00m )

Double glazed window to front elevation, wooden floor and shutter blinds.