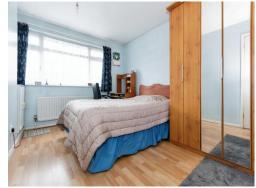

## **Bedroom One**

10' 9" x 11' 9" to wardrobes (3.28m x 3.58m to wardrobes)

Double glazed window to rear aspect, central heating radiator, fitted wardrobes, ceiling light and carpet.