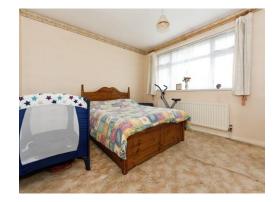

### **Bedroom Two**

13' 7" x 9' 4" (4.14m x 2.84m)

Double glazed window to front aspect, central heating radiator, laminate floor and ceiling light.

### **Bedroom Three**

11' 5" x 8' 5" (3.48m x 2.57m)

Double glazed window to front aspect, central heating radiator, laminate floor, cupboard and ceiling light.