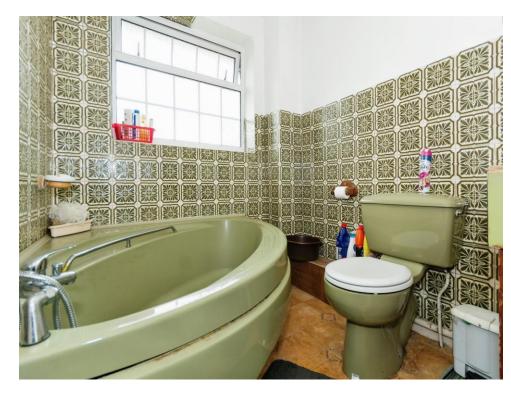

### Bathroom

Opaque double glazed window to rear aspect, corner bath with mixer tap and shower head, WC, hand wash basin, ceiling light, central heating radiator and lino floor.