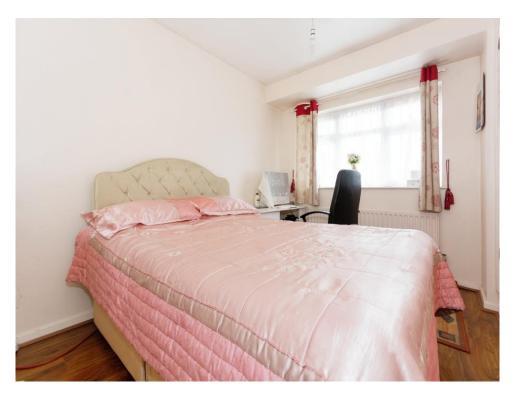

### **Bedroom Two**

13' 7" x 9' 4" (4.14m x 2.84m)

Double glazed window to front aspect, central heating radiator, laminate floor and ceiling light.

### **Bedroom Three**

11' 5" x 8' 5" (3.48m x 2.57m)

Double glazed window to front aspect, central heating radiator, laminate floor, cupboard and ceiling light.