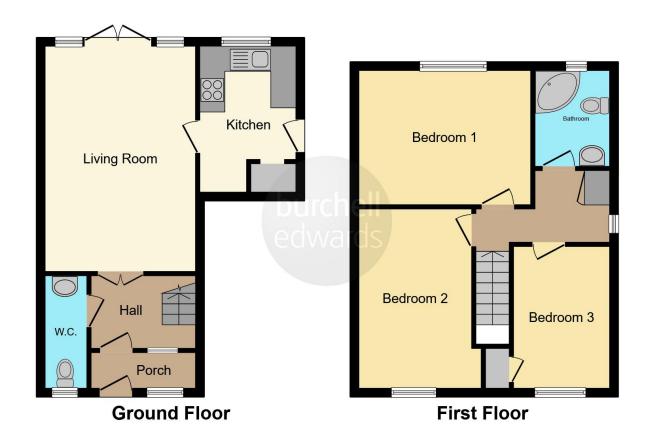

# **Property Description**

Burchell Edwards are proud to offer this three bedroom detached, family home located on a quiet cul-de-sac in Hall Green. This property is situated within reach of great school catchments, local amenities and public transport links. Throughout this home has been well looked after and has plenty of future potential.

# **Approach**

Tarmac drive, lawn and access to rear.

### **Entrance Porch**

Double glazed door to front aspect, double glazed window to front aspect and lino floor.

#### **Entrance Hall**

Opaque single glazed window to front aspect, stairs leading to the landing, central heating radiator, ceiling light and laminate floor.

## Lounge

12' 9" x 12' (3.89m x 3.66m)

Double glazed window and patio doors to rear aspect, central heating radiator, TV point, two ceiling lights, laminate floor and gas fire.

### Kitchen

11' 4" x 7' 7" (3.45m x 2.31m)

Double glazed window to rear aspect, double glazed UPVC door to side aspect, a range of wall and base units with work surfaces over, breakfast bar, a one and a half bowl stainless steel sink and drainer, gas hob and electric oven with cooker hood over, pantry, lino floor, tiled to splashback areas and ceiling light.

#### W.C

Opaque double glazed window to front aspect, WC, hand wash basin, ceiling light and central heating radiator.

# Landing

Opaque double glazed window to side aspect, carpet, stairs leading up from the hallway and storage cupboard.

## **Bedroom One**

10' 9" x 11' 9" to wardrobes (3.28m x 3.58m to wardrobes)

Double glazed window to rear aspect, central heating radiator, fitted wardrobes, ceiling light and carpet.

### **Bedroom Two**

13' 7" x 9' 4" (4.14m x 2.84m)

Double glazed window to front aspect, central heating radiator, laminate floor and ceiling light.

### **Bedroom Three**

11' 5" x 8' 5" (3.48m x 2.57m)

Double glazed window to front aspect, central heating radiator, laminate floor, cupboard and ceiling light.

### Bathroom

Opaque double glazed window to rear aspect, corner bath with mixer tap and shower head, WC, hand wash basin, ceiling light, central heating radiator and lino floor.

### Garden

Block paved patio, lawn, shrubs and plants.

Residential Sales & Lettings | Mortgage Services | Conveyancing | Surveyors | Land & New Homes

This floorplan is for illustrative purposes only and is not drawn to scale. Measurements, floor-areas, openings and orientations are approximate. They should not be relied upon for any purpose and do not form any part of an agreement. No liability is taken for any error or mis-statement. All parties must rely on their own inspections.