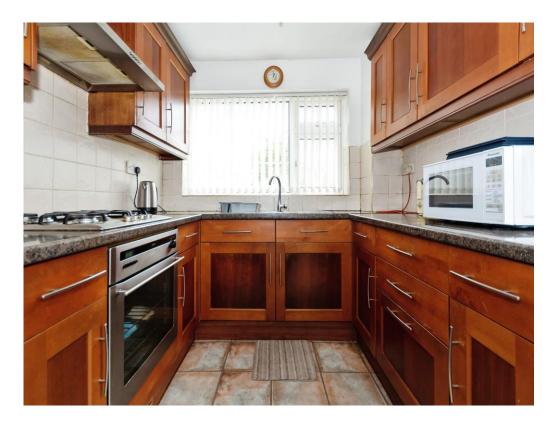

### Kitchen

11' 4" x 7' 7" (3.45m x 2.31m)

Double glazed window to rear aspect, double glazed UPVC door to side aspect, a range of wall and base units with work surfaces over, breakfast bar, a one and a half bowl stainless steel sink and drainer, gas hob and electric oven with cooker hood over, pantry, lino floor, tiled to splashback areas and ceiling light.