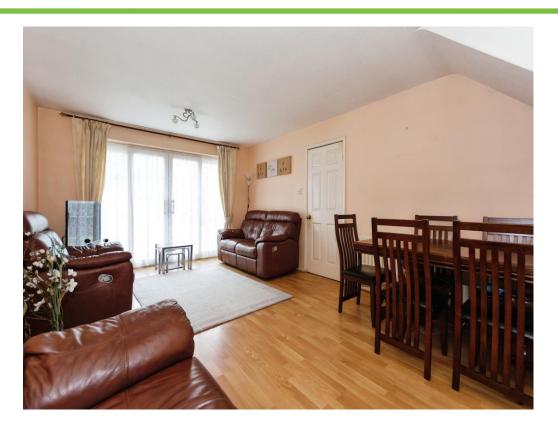

## Lounge

12' 9" x 12' (3.89m x 3.66m)

Double glazed window and patio doors to rear aspect, central heating radiator, TV point, two ceiling lights, laminate floor and gas fire.