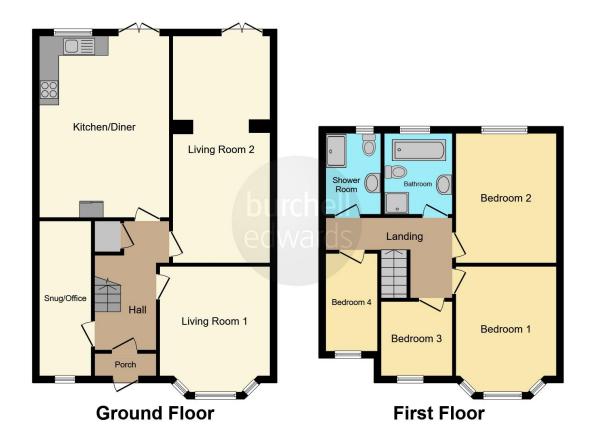

### **Entrance Porch**

Double glazed door to front aspect and ceiling light.

### **Entrance Hall**

Door to front aspect, opaque stained glass single glazed window to side aspect, wooden floor, spotlights and central heating radiator.

## Lounge

22' 7" x 10' 4" (6.88m x 3.15m)

Double glazed patio doors to rear aspect, double glazed Velux window, carpet, TV point, two central heating radiators and ceiling light.

# **Dining Room**

12' 7" x 11' 4" (3.84m x 3.45m)

Double glazed bay window to front aspect, carpet, central heating radiator and ceiling light.

## **Playroom**

15' 3" x 5' 4" (4.65m x 1.63m)

Double glazed window to front aspect, carpet, central heating radiator and TV point.

### Kitchen

18' 2" max x 13' 3" (5.54m max x 4.04m)

Double glazed window and patio doors to rear aspect, two double glazed Velux windows, a fitted kitchen comprising of a range of wall and base units with work surfaces over, kitchen island, a one and a half bowl Asterite sink and drainer, gas hob, double electric oven, integrated washing machine and dishwasher, central heating radiator, spotlights, TV point, tiled floor and tiled to splashback areas.

## Landing

Stairs leading up from the hallway, carpet, two ceiling lights and loft hatch giving access to storage.

#### **Bedroom One**

12' 8" x 10' 3" (3.86m x 3.12m)

Double glazed window to front aspect, central heating radiator, TV point, ceiling light and carpet.

### **Bedroom Two**

13' 2" into bay x 10' 4" (4.01m into bay x 3.15m) Double glazed bay window to front aspect, central heating radiator, TV point, ceiling light and carpet.

## **Bedroom Three**

13' 2" into bay x 10' 4" (4.01m into bay x 3.15m)

Double glazed window to front aspect, central heating radiator, spotlights and carpet.

### **Bedroom Four**

7' 7" x 7' 1" (2.31m x 2.16m)

Double glazed window to front aspect, central heating radiator, ceiling light and carpet.

### Bathroom

Opaque double glazed window to rear aspect, freestanding bath with handheld shower, shower cubicle, WC, hand wash basin with vanity storage, central heating radiator and fully tiled.

## **Shower Room**

Double glazed window to rear aspect, shower cubicle, WC, hand wash basin, spotlights, extractor fan, tiled floor and tiled to splashback areas.