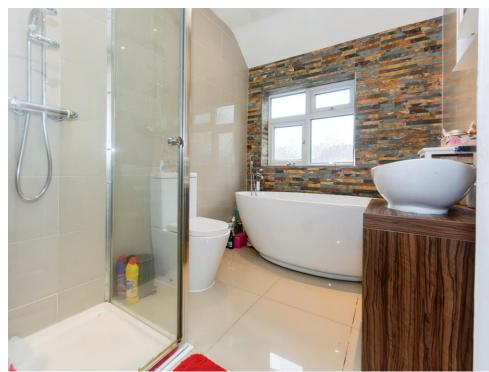

### Bathroom

Opaque double glazed window to rear aspect, freestanding bath with handheld shower, shower cubicle, WC, hand wash basin with vanity storage, central heating radiator and fully tiled.