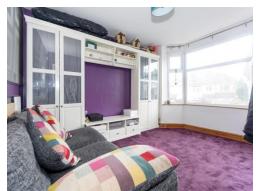

## **Playroom**

15' 3" x 5' 4" (4.65m x 1.63m)

Double glazed window to front aspect, carpet, central heating radiator and TV point.