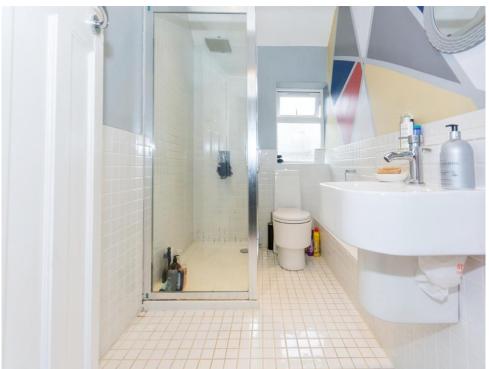

## **Shower Room**

Double glazed window to rear aspect, shower cubicle, WC, hand wash basin, spotlights, extractor fan, tiled floor and tiled to splashback areas.