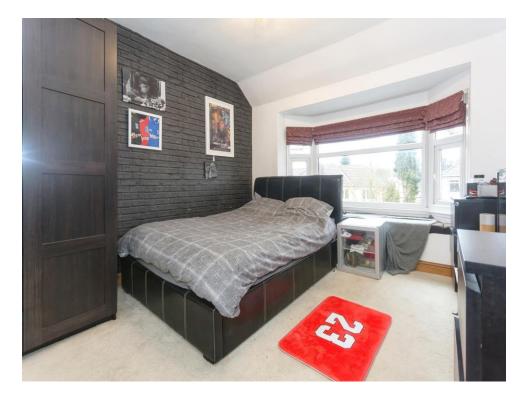

#### **Bedroom One**

12' 8" x 10' 3" (3.86m x 3.12m)

Double glazed window to front aspect, central heating radiator, TV point, ceiling light and carpet.

### **Bedroom Two**

13' 2" into bay x 10' 4" (4.01m into bay x 3.15m) Double glazed bay window to front aspect, central heating radiator, TV point, ceiling light and carpet.

## **Bedroom Three**

13' 2" into bay x 10' 4" (4.01m into bay x 3.15m)

Double glazed window to front aspect, central heating radiator, spotlights and carpet.

### **Bedroom Four**

7' 7" x 7' 1" (2.31m x 2.16m)

Double glazed window to front aspect, central heating radiator, ceiling light and carpet.