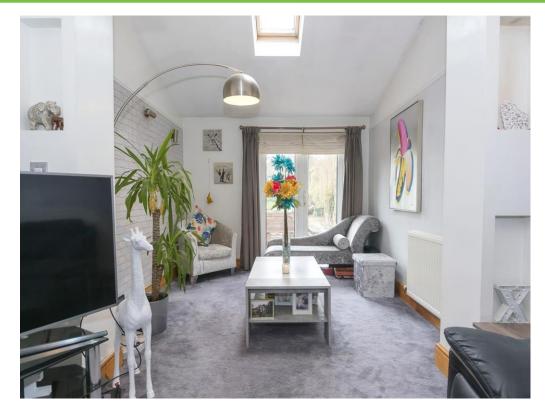

## Lounge

22' 7" x 10' 4" (6.88m x 3.15m)

Double glazed patio doors to rear aspect, double glazed Velux window, carpet, TV point, two central heating radiators and ceiling light.