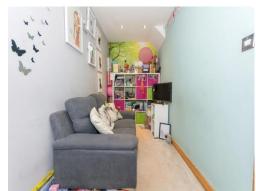

## **Playroom**

15' 3" x 5' 4" (4.65m x 1.63m)

Double glazed window to front aspect, carpet, central heating radiator and TV point.