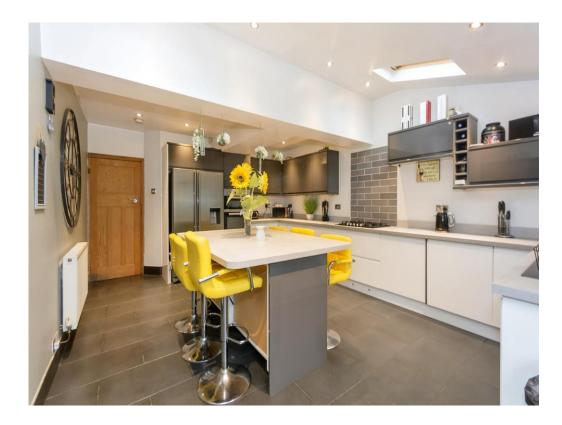

### Kitchen

18' 2" max x 13' 3" (5.54m max x 4.04m)

Double glazed window and patio doors to rear aspect, two double glazed Velux windows, a fitted kitchen comprising of a range of wall and base units with work surfaces over, kitchen island, a one and a half bowl Asterite sink and drainer, gas hob, double electric oven, integrated washing machine and dishwasher, central heating radiator, spotlights, TV point, tiled floor and tiled to splashback areas.