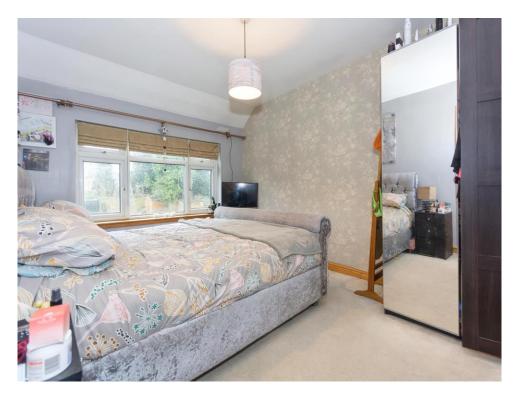

#### **Bedroom One**

12' 8" x 10' 3" (3.86m x 3.12m)

Double glazed window to front aspect, central heating radiator, TV point, ceiling light and carpet.

### **Bedroom Two**

13' 2" into bay x 10' 4" (4.01m into bay x 3.15m) Double glazed bay window to front aspect, central heating radiator, TV point, ceiling light and carpet.

## **Bedroom Three**

13' 2" into bay x 10' 4" (4.01m into bay x 3.15m)

Double glazed window to front aspect, central heating radiator, spotlights and carpet.