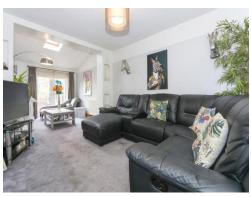

## Lounge

22' 7" x 10' 4" (6.88m x 3.15m)

Double glazed patio doors to rear aspect, double glazed Velux window, carpet, TV point, two central heating radiators and ceiling light.