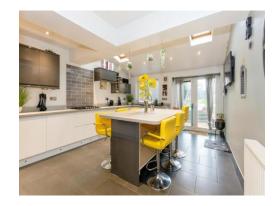

### Kitchen

18' 2" max x 13' 3" (5.54m max x 4.04m)

Double glazed window and patio doors to rear aspect, two double glazed Velux windows, a fitted kitchen comprising of a range of wall and base units with work surfaces over, kitchen island, a one and a half bowl Asterite sink and drainer, gas hob, double electric oven, integrated washing machine and dishwasher, central heating radiator, spotlights, TV point, tiled floor and tiled to splashback areas.