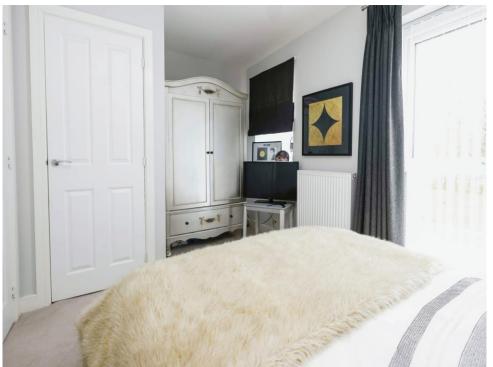

## **Bedroom One**

9' 9" plus recess x 13' 4" max ( 2.97m plus recess x 4.06m max ) Double glazed window to rear elevation, built in wardrobes and central heating radiator.