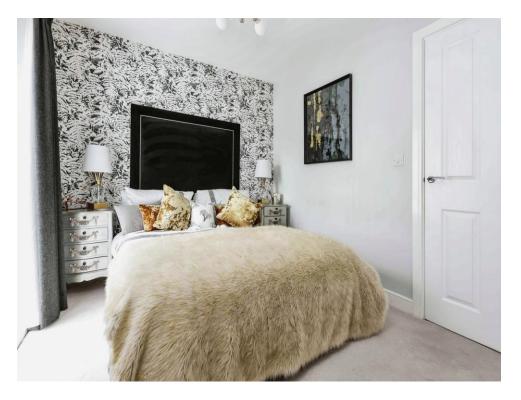

## **Bedroom One**

9' 9" plus recess x 13' 4" max ( 2.97m plus recess x 4.06m max ) Double glazed window to rear elevation, built in wardrobes and central heating radiator.