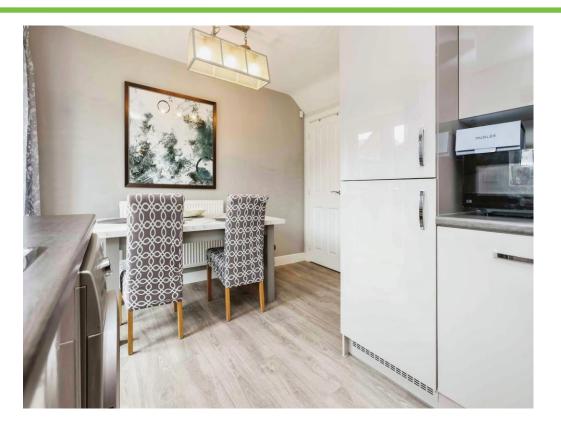

#### **Kitchen/Diner**

11' 11" max x 13' 3" max ( 3.63m max x 4.04m max )

Double glazed double doors and window to rear elevation, a range of wall and base units with work surface over incoporating a sink with drainer unit, gas hob, electric oven, cooker hood, fridge freezer, space and plumbing for washing machine, central heating radiator, spotlights and under stairs storage.