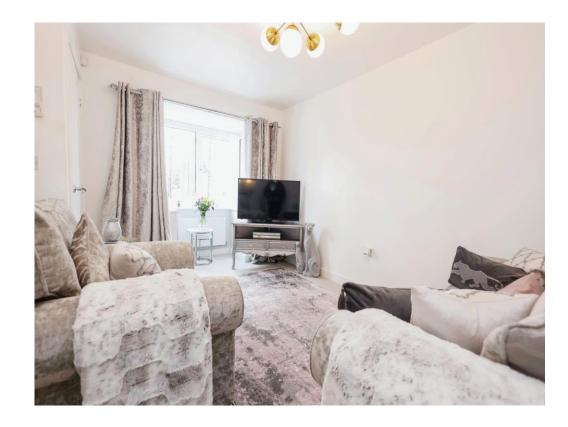

#### Lounge

15' 7" into bay x 9' 10" max ( 4.75m into bay x 3.00m max) Double glazed bay window to front elevation and two central heating radiators.