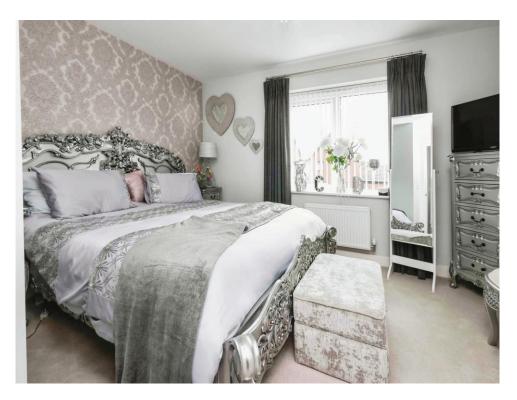

## **Bedroom One**

9' 9" plus recess x 13' 4" max ( 2.97m plus recess x 4.06m max ) Double glazed window to rear elevation, built in wardrobes and central heating radiator.

# **Bedroom Two**

13' 5" max x 8' 8" (  $4.09m \max x 2.64m$  ) Two double glazed windows to front elevation, built in storage and central heating radiator.