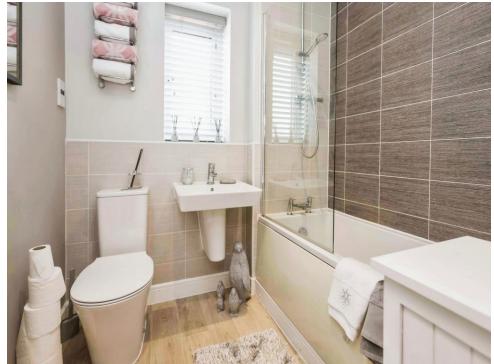

#### Bathroom

Double glazed window to side elevation, bath with mixer shower over, wash hand basin, W.C, tiling to splash prone areas, central heating radiator, spotlights and extractor fan.