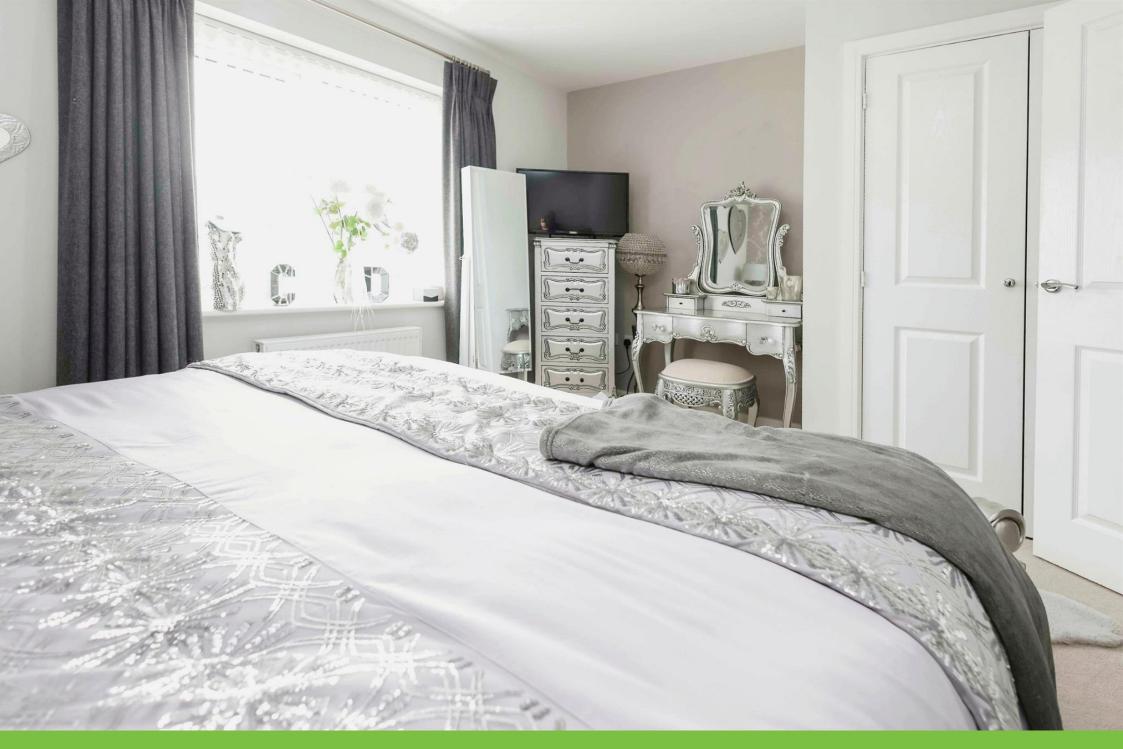

# **Bedroom Two**

13' 5" max x 8' 8" (  $4.09m \max x 2.64m$  ) Two double glazed windows to front elevation, built in storage and central heating radiator.