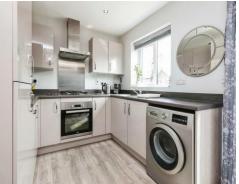

#### **Kitchen/Diner**

11' 11" max x 13' 3" max ( 3.63m max x 4.04m max )

Double glazed double doors and window to rear elevation, a range of wall and base units with work surface over incoporating a sink with drainer unit, gas hob, electric oven, cooker hood, fridge freezer, space and plumbing for washing machine, central heating radiator, spotlights and under stairs storage.