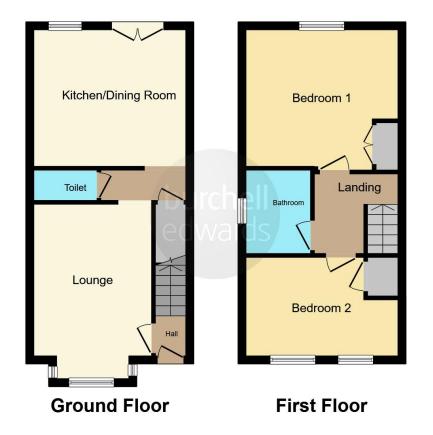

#### **Entrance Hallway**

Composite door to front elevation and central heating radiator.

#### Lounge

15' 7" into bay x 9' 10" max ( 4.75m into bay x 3.00m max) Double glazed bay window to front elevation and two central heating radiators.

#### **Kitchen/Diner**

11' 11" max x 13' 3" max ( 3.63m max x 4.04m max )

Double glazed double doors and window to rear elevation, a range of wall and base units with work surface over incoporating a sink with drainer unit, gas hob, electric oven, cooker hood, fridge freezer, space and plumbing for washing machine, central heating radiator, spotlights and under stairs storage.

## Landing

Loft hatch giving access to loft storage.

## **Bedroom One**

9' 9" plus recess x 13' 4" max ( 2.97m plus recess x 4.06m max ) Double glazed window to rear elevation, built in wardrobes and central heating radiator.

# **Bedroom Two**

13' 5" max x 8' 8" (  $4.09m \max x 2.64m$  ) Two double glazed windows to front elevation, built in storage and central heating radiator.

#### Bathroom

Double glazed window to side elevation, bath with mixer shower over, wash hand basin, W.C, tiling to splash prone areas, central heating radiator, spotlights and extractor fan.

## **Ground Floor W.C**

Double glazed window to side elevation, W.C, part tiled walls and central heating radiator.