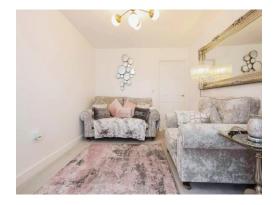

#### Lounge

15' 7" into bay x 9' 10" max ( 4.75m into bay x 3.00m max) Double glazed bay window to front elevation and two central heating radiators.