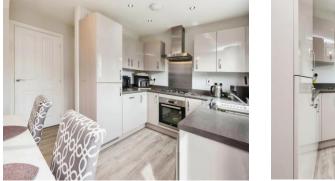

#### **Kitchen/Diner**

11' 11" max x 13' 3" max ( 3.63m max x 4.04m max )

Double glazed double doors and window to rear elevation, a range of wall and base units with work surface over incoporating a sink with drainer unit, gas hob, electric oven, cooker hood, fridge freezer, space and plumbing for washing machine, central heating radiator, spotlights and under stairs storage.