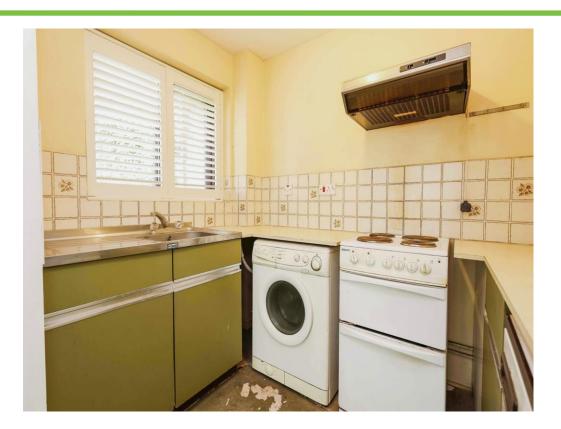

# Kitchen

 $8^{\prime}$  1" x 5' 6" ( 2.46m x 1.68m ) Double glazed window to side elevation, a range of wall and base units with work surface over incorporating a sink with drainer unit, electric point and cooker hood.