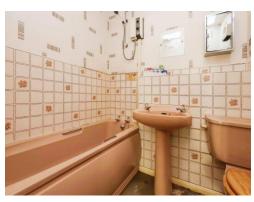

### Bathroom

Bath with electric shower over, wash hand basin, W.C, extractor fan and tiling to splash prone areas.

Residential Sales & Lettings | Mortgage Services | Conveyancing | Surveyors | Land & New Homes