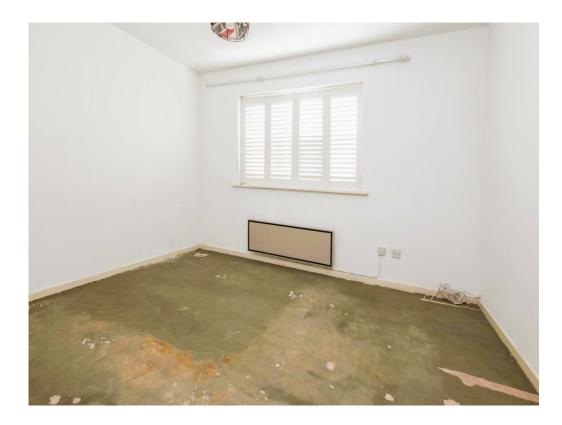

#### Bedroom

11' 9" x 9' 3" ( 3.58m x 2.82m ) Double glazed window to front elevation and electric heater.

### Lounge

10' 5" x 13' 6" into recess ( 3.17m x 4.11m into recess ) Double glazed window to front elevation and two electric heaters.