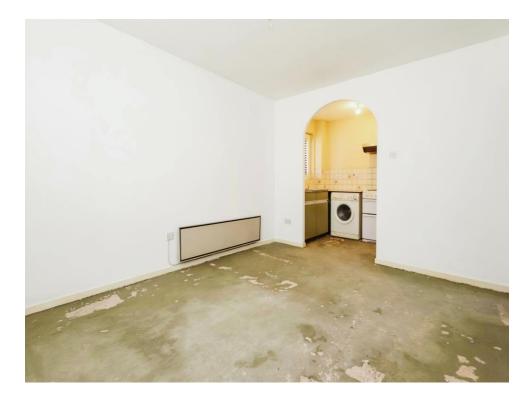

### **Entrance Hallway**

Aring cupboard, storage cupboard and electric heater.

### Lounge

10' 5" x 13' 6" into recess ( 3.17m x 4.11m into recess ) Double glazed window to front elevation and two electric heaters.

# Kitchen

 $8^{\prime}$  1" x 5' 6" ( 2.46m x 1.68m ) Double glazed window to side elevation, a range of wall and base units with work surface over incorporating a sink with drainer unit, electric point and cooker hood.