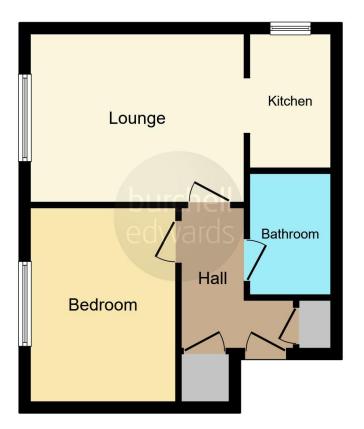

### **Entrance Hallway**

Aring cupboard, storage cupboard and electric heater.

#### Bedroom

11' 9" x 9' 3" ( 3.58m x 2.82m ) Double glazed window to front elevation and electric heater.

### Lounge

10' 5" x 13' 6" into recess ( 3.17m x 4.11m into recess ) Double glazed window to front elevation and two electric heaters.

# Kitchen

 $8^{\prime}$  1" x 5' 6" ( 2.46m x 1.68m ) Double glazed window to side elevation, a range of wall and base units with work surface over incorporating a sink with drainer unit, electric point and cooker hood.

### Bathroom

Bath with electric shower over, wash hand basin, W.C, extractor fan and tiling to splash prone areas.

Residential Sales & Lettings | Mortgage Services | Conveyancing | Surveyors | Land & New Homes